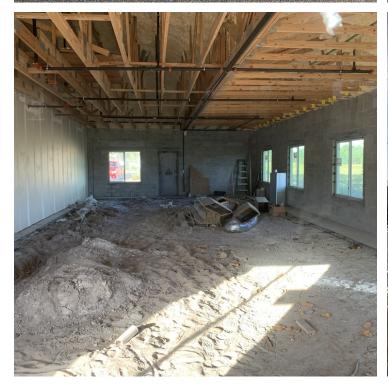

#### PROPERTY OVERVIEW

1,640 SF end-cap unit in the front of complex is available. Open floor shell space. Owner is general contractor specializing in building medical spaces. Build to suit or tenant improvement allowance for qualified tenants and lease terms. Design exact floorplan/space for your business. Located in the highly visible Deer Park Professional Center, a multi-specialty professional park in the thriving Seven Springs area along busy Little Road just north of SR 54 and the Trinity Medical Center. The site has ample parking and great visibility on busy Little Road and is surrounded by a host of medical and retail users and sits directly across from River Crossings Shopping Center, one of the busiest Publix shopping centers in the area. Other neighbors include Starbucks, McDonalds, Monticciolo Family Dentistry, Sonny's BBQ, Verizon Wireless, and Dunkin Donuts.

# 5140 Deer Park Dr, New Port Richey, FL 34653

Available Spaces

LEASE RATE: - TOTAL SPACE: 1,640 SF

LEASE TYPE: NNN LEASE TERM:

| SPACE             | SPACE USE | LEASE RATE    | LEASE TYPE | SIZE (SF) | TERM       | COMMENTS                                                                                                                                                                                                                                                                                                                                                                         |
|-------------------|-----------|---------------|------------|-----------|------------|----------------------------------------------------------------------------------------------------------------------------------------------------------------------------------------------------------------------------------------------------------------------------------------------------------------------------------------------------------------------------------|
| 5140 Deer Park Dr | Medical   | \$16.00 SF/yr | NNN        | 1,640 SF  | Negotiable | End-cap unit, front of complex.  Direct visibility along Little Rd.  Open floor shell space. Owner is general contractor specializing in building medical spaces. Build to suit or tenant improvement allowance for qualified tenants and lease terms. Design exact floorplan/space for your business. Initial est monthly rent:  \$2,947 (includes base rate + CAM + sales tax) |