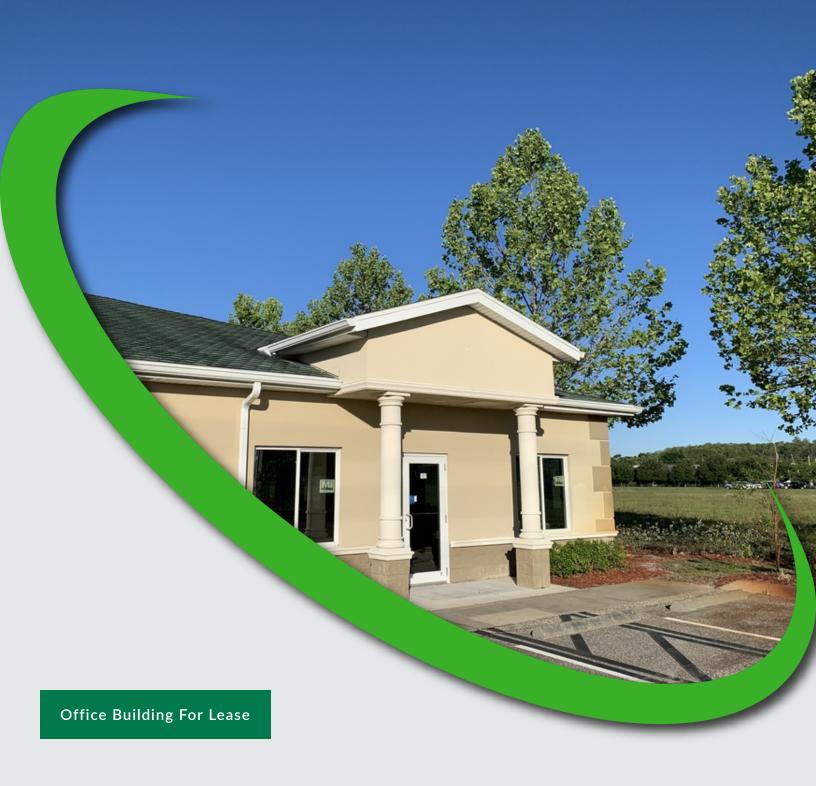

### 5140 Deer Park Dr, New Port Richey, FL 34653

**Executive Summary** 

#### PROPERTY OVERVIEW

1,640 SF end-cap unit in the front of complex is available. Open floor shell space. Owner is general contractor specializing in building medical spaces. Build to suit or tenant improvement allowance for qualified tenants and lease terms. Design exact floorplan/space for your business. Located in the highly visible Deer Park Professional Center, a multi-specialty professional park in the thriving Seven Springs area along busy Little Road just north of SR 54 and the Trinity Medical Center. The site has ample parking and great visibility on busy Little Road and is surrounded by a host of medical and retail users and sits directly across from River Crossings Shopping Center, one of the busiest Publix shopping centers in the area. Other neighbors include Starbucks, McDonalds, Monticciolo Family Dentistry, Sonny's BBQ, Verizon Wireless, and Dunkin Donuts.