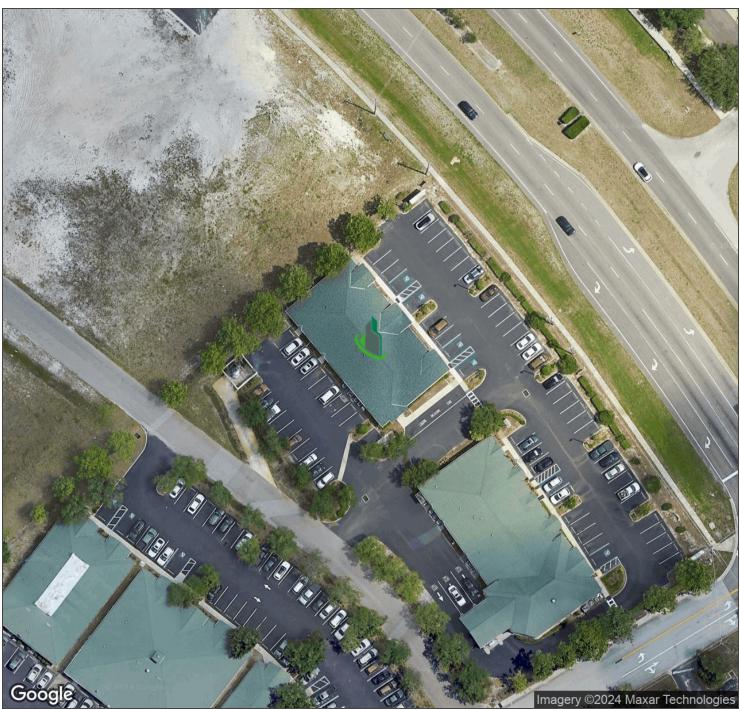

### 5140 Deer Park Dr, New Port Richey, FL 34653

Retailer Map

Bay Street Commercial | 611 West Bay Street | Tampa, FL 33606 | 813.625.2375 | www.baystreetcommercial.com

9

#### PROPERTY OVERVIEW

1,640 SF end-cap unit in the front of complex is available. Open floor shell space. Owner is general contractor specializing in building medical spaces. Build to suit or tenant improvement allowance for qualified tenants and lease terms. Design exact floorplan/space for your business. Located in the highly visible Deer Park Professional Center, a multi-specialty professional park in the thriving Seven Springs area along busy Little Road just north of SR 54 and the Trinity Medical Center. The site has ample parking and great visibility on busy Little Road and is surrounded by a host of medical and retail users and sits directly across from River Crossings Shopping Center, one of the busiest Publix shopping centers in the area. Other neighbors include Starbucks, McDonalds, Monticciolo Family Dentistry, Sonny's BBQ, Verizon Wireless, and Dunkin Donuts.