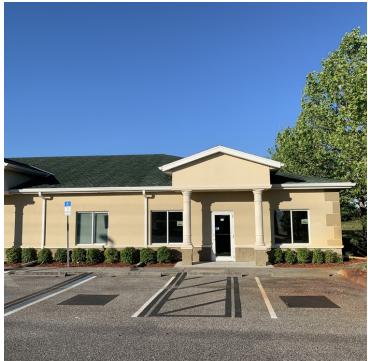

### 5140 Deer Park Dr, New Port Richey, FL 34653

**Executive Summary** 

#### PROPERTY OVERVIEW

1,640 SF end-cap unit in the front of complex is available. Open floor shell space. Owner is general contractor specializing in building medical spaces. Build to suit or tenant improvement allowance for qualified tenants and lease terms. Design exact floorplan/space for your business. Located in the highly visible Deer Park Professional Center, a multi-specialty professional park in the thriving Seven Springs area along busy Little Road just north of SR 54 and the Trinity Medical Center. The site has ample parking and great visibility on busy Little Road and is surrounded by a host of medical and retail users and sits directly across from River Crossings Shopping Center, one of the busiest Publix shopping centers in the area. Other neighbors include Starbucks, McDonalds, Monticciolo Family Dentistry, Sonny's BBQ, Verizon Wireless, and Dunkin Donuts.