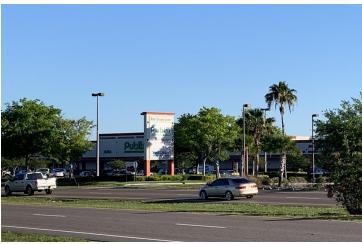

#### PROPERTY OVERVIEW

1,640 SF end-cap unit in the front of complex is available. Open floor shell space. Owner is general contractor specializing in building medical spaces. Build to suit or tenant improvement allowance for qualified tenants and lease terms. Design exact floorplan/space for your business. Located in the highly visible Deer Park Professional Center, a multi-specialty professional park in the thriving Seven Springs area along busy Little Road just north of SR 54 and the Trinity Medical Center. The site has ample parking and great visibility on busy Little Road and is surrounded by a host of medical and retail users and sits directly across from River Crossings Shopping Center, one of the busiest Publix shopping centers in the area. Other neighbors include Starbucks, McDonalds, Monticciolo Family Dentistry, Sonny's BBQ, Verizon Wireless, and Dunkin Donuts.