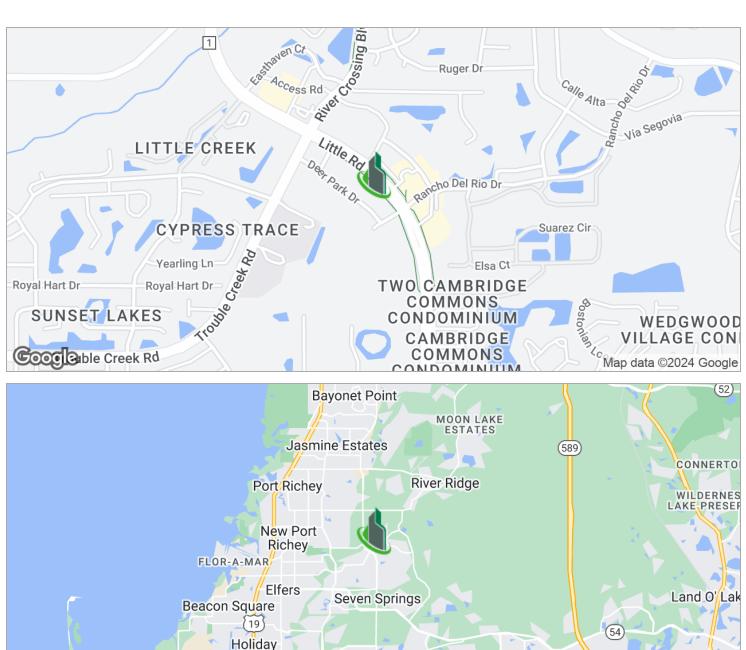

# 5140 Deer Park Dr, New Port Richey, FL 34653

Location Maps

Bay Street Commercial | 611 West Bay Street | Tampa, FL 33606 | 813.625.2375 | www.baystreetcommercial.com

Trinity

Kevstone

Google

Tarpon

Springs

#### LOCATION OVERVIEW

Located in Seven Springs near the intersection of Little Road and Troublecreek Road, east of US-19, north of State Road 54 and west of the Suncoast Highway, and just north of the thriving Trinity market.