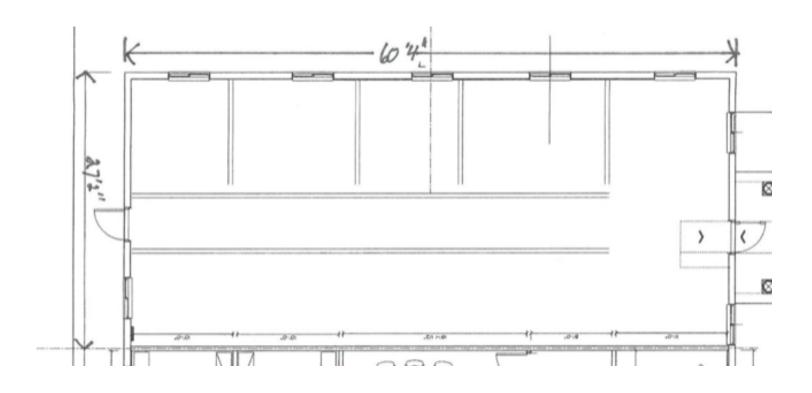

# 5140 Deer Park Dr, New Port Richey, FL 34653

Floor Plan

#### PROPERTY OVERVIEW

1,640 SF end-cap unit in the front of complex is available. Open floor shell space. Owner is general contractor specializing in building medical spaces. Build to suit or tenant improvement allowance for qualified tenants and lease terms. Design exact floorplan/space for your business. Located in the highly visible Deer Park Professional Center, a multi-specialty professional park in the thriving Seven Springs area along busy Little Road just north of SR 54 and the Trinity Medical Center. The site has ample parking and great visibility on busy Little Road and is surrounded by a host of medical and retail users and sits directly across from River Crossings Shopping Center, one of the busiest Publix shopping centers in the area. Other neighbors include Starbucks, McDonalds, Monticciolo Family Dentistry, Sonny's BBQ, Verizon Wireless, and Dunkin Donuts.