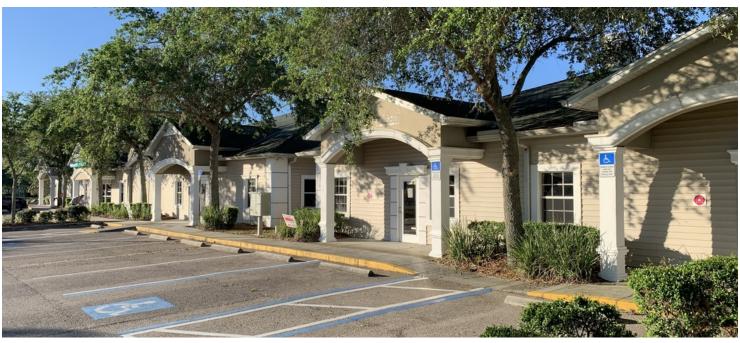

#### PROPERTY OVERVIEW

1,640 SF end-cap unit in the front of complex is available. Open floor shell space. Owner is general contractor specializing in building medical spaces. Build to suit or tenant improvement allowance for qualified tenants and lease terms. Design exact floorplan/space for your business. Located in the highly visible Deer Park Professional Center, a multi-specialty professional park in the thriving Seven Springs area along busy Little Road just north of SR 54 and the Trinity Medical Center. The site has ample parking and great visibility on busy Little Road and is surrounded by a host of medical and retail users and sits directly across from River Crossings Shopping Center, one of the busiest Publix shopping centers in the area. Other neighbors include Starbucks, McDonalds, Monticciolo Family Dentistry, Sonny's BBQ, Verizon Wireless, and Dunkin Donuts.