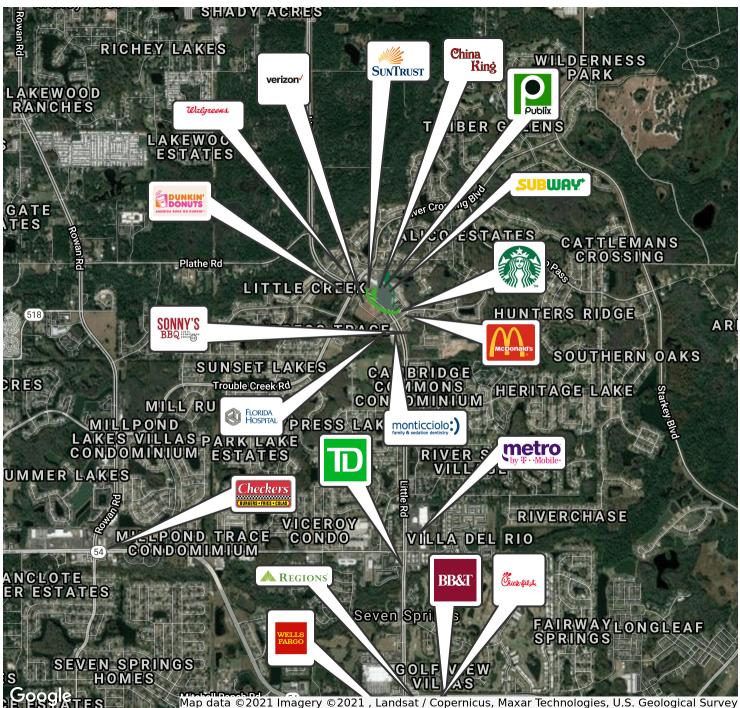

# 5140 Deer Park Dr, New Port Richey, FL 34653

Location Maps

Bay Street Commercial | 611 West Bay Street | Tampa, FL 33606 | 813.625.2375 | www.baystreetcommercial.com

Trinity

Kevstone

Google

Tarpon

Springs

Lake Fern Map data ©2024 Google, INEGI

Odessa