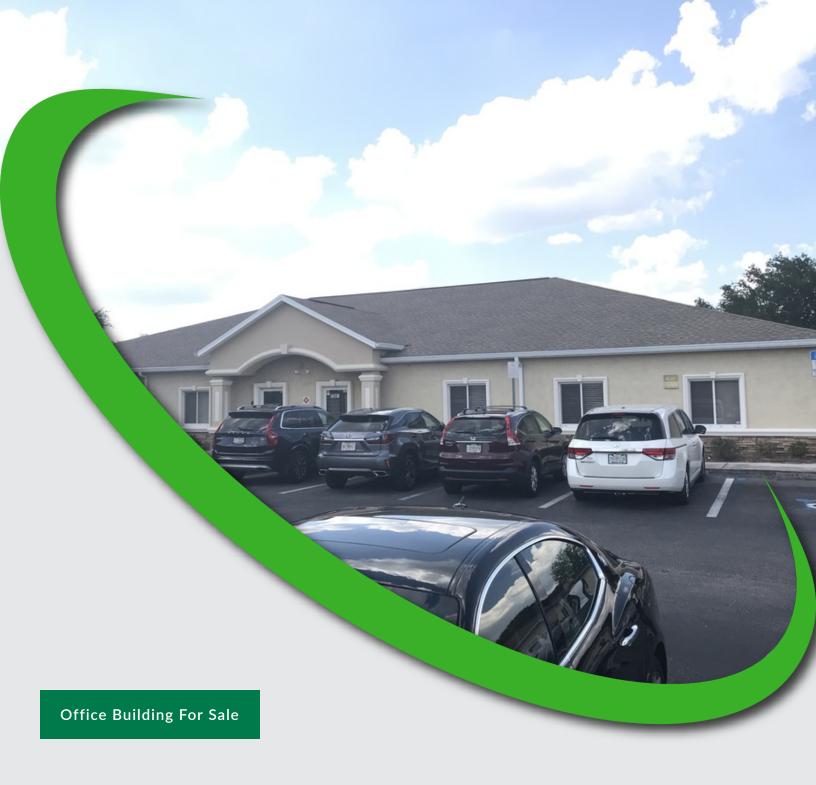

### 13127 Kings Lake Dr, Gibsonton, FL 33534

**Executive Summary** 

#### **PROPERTY OVERVIEW**

4,020 sf office located in Big Bend is currently built out as a sterile compounding pharmacy. The pharmacy buildout was completed in 2014 and was equipped with two clean rooms, a positive pressure and negative pressure room. The pharmacy has had recent alterations but was built to meet the USP 797 and the new USP 800 standards for Sterile Pharmacy and is very close to meeting the USP 800 standards for Compounding Pharmacy. There is a small 8 person waiting room, large reception office and 2 executive sized offices, breakroom, a large conference room, as well as a technician / nursing station. In the pharmacy section there is a prep room and a sterile room, as well as a compounding station and ample air conditioned storage area, which is easily converted to additional offices or bull pen area. There is a large access / loading door to the rear of the building capable of accommodating pallets of raw material and finished product for shipping. This site was designed and built for highly efficient large quantity production. The entire building is fire-sprinklered, making it available to a variety of assembly uses such as; academies, training centers, or fitness uses.