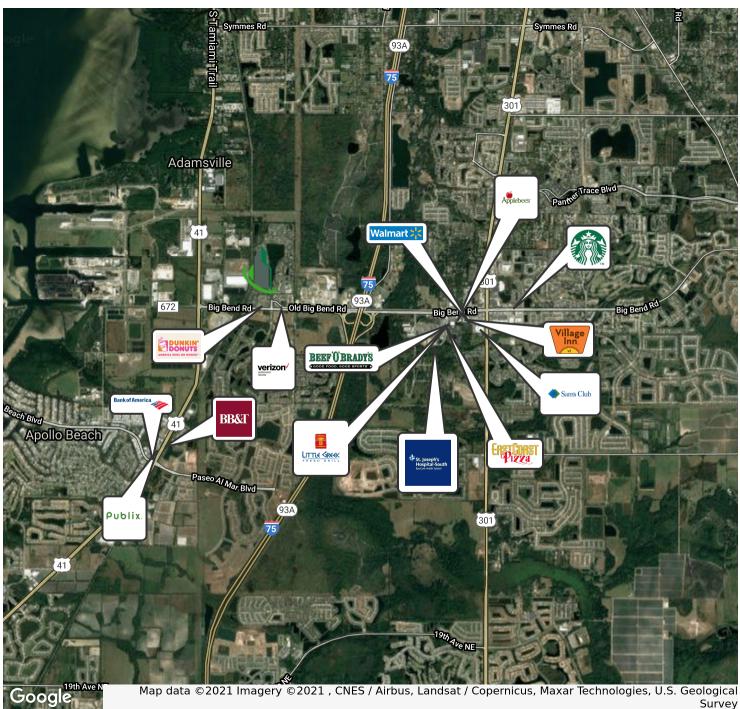

### 13127 Kings Lake Dr, Gibsonton, FL 33534

Demographics Map

| ETHNICITY  | 1 MILE | 3 MILES | 5 MILES |
|------------|--------|---------|---------|
| % OTHER    | 6.3%   | 5.0%    | 3.4%    |
| % INDIAN   | 0.0%   | 0.0%    | 0.0%    |
| % HAWAIIAN | 0.0%   | 0.0%    | 0.0%    |
| % ASIAN    | 2.5%   | 2.3%    | 2.1%    |
|            | 3.3    | 3       |         |

73.9%

15.5%

25.3%

78.1%

13.1%

23.2%

Bay Street Commercial | 611 West Bay Street | Tampa, FL 33606 | 813.625.2375 | www.baystreetcommercial.com

1:

% WHITE

% BLACK

% HISPANIC

81.8%

11.0%

20.4%

<sup>\*</sup> Demographic data derived from 2020 ACS - US Census