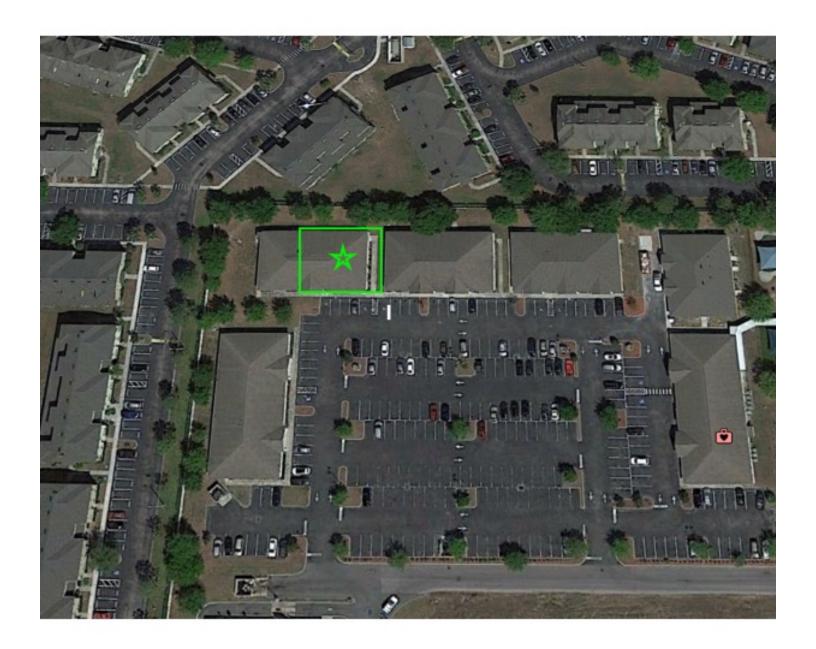

### 13127 Kings Lake Dr, Gibsonton, FL 33534

Location Maps

Bay Street Commercial | 611 West Bay Street | Tampa, FL 33606 | 813.625.2375 | www.baystreetcommercial.com

9