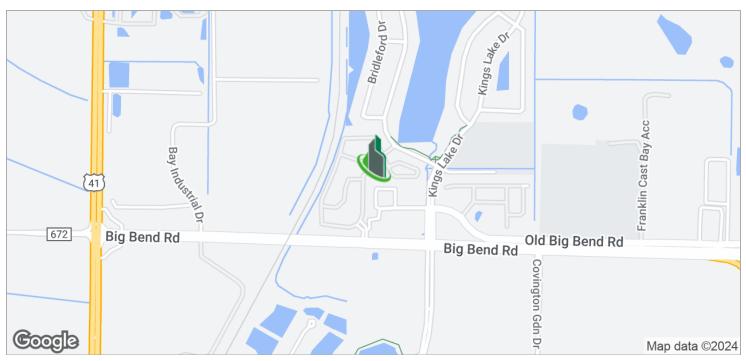

#### LOCATION OVERVIEW

Located along Big Bend Road, west of I-75 and 301.

Bay Street Commercial | 611 West Bay Street | Tampa, FL 33606 | 813.625.2375 | www.baystreetcommercial.com

### 13127 Kings Lake Dr, Gibsonton, FL 33534

Location Maps

Bay Street Commercial | 611 West Bay Street | Tampa, FL 33606 | 813.625.2375 | www.baystreetcommercial.com

9