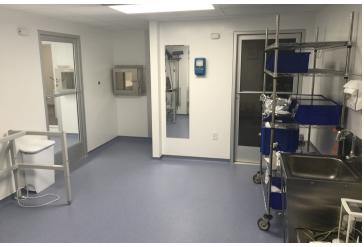

## 13127 Kings Lake Dr, Gibsonton, FL 33534

**Additional Photos** 

Bay Street Commercial | 611 West Bay Street | Tampa, FL 33606 | 813.625.2375 | www.baystreetcommercial.com

#### **PROPERTY OVERVIEW**

4,020 sf office located in Big Bend is currently built out as a sterile compounding pharmacy. The pharmacy buildout was completed in 2014 and was equipped with two clean rooms, a positive pressure and negative pressure room. The pharmacy has had recent alterations but was built to meet the USP 797 and the new USP 800 standards for Sterile Pharmacy and is very close to meeting the USP 800 standards for Compounding Pharmacy. There is a small 8 person waiting room, large reception office and 2 executive sized offices, breakroom, a large conference room, as well as a technician / nursing station. In the pharmacy section there is a prep room and a sterile room, as well as a compounding station and ample air conditioned storage area, which is easily converted to additional offices or bull pen area. There is a large access / loading door to the rear of the building capable of accommodating pallets of raw material and finished product for shipping. This site was designed and built for highly efficient large quantity production. The entire building is fire-sprinklered, making it available to a variety of assembly uses such as; academies, training centers, or fitness uses.