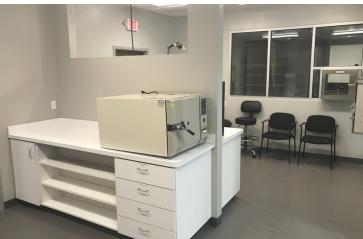

## 13127 Kings Lake Dr, Gibsonton, FL 33534

**Additional Photos** 

Bay Street Commercial | 611 West Bay Street | Tampa, FL 33606 | 813.625.2375 | www.baystreetcommercial.com

#### **PROPERTY OVERVIEW**

4,020 sf office located in Big Bend is currently built out as a sterile compounding pharmacy. The pharmacy buildout was completed in 2014 and was equipped with two clean rooms, a positive pressure and negative pressure room. The pharmacy has had recent alterations but was built to meet the USP 797 and the new USP 800 standards for Sterile Pharmacy and is very close to meeting the USP 800 standards for Compounding Pharmacy. There is a small 8 person waiting room, large reception office and 2 executive sized offices, breakroom, a large conference room, as well as a technician / nursing station. In the pharmacy section there is a prep room and a sterile room, as well as a compounding station and ample air conditioned storage area, which is easily converted to additional offices or bull pen area. There is a large access / loading door to the rear of the building capable of accommodating pallets of raw material and finished product for shipping. This site was designed and built for highly efficient large quantity production. The entire building is fire-sprinklered, making it available to a variety of assembly uses such as; academies, training centers, or fitness uses.