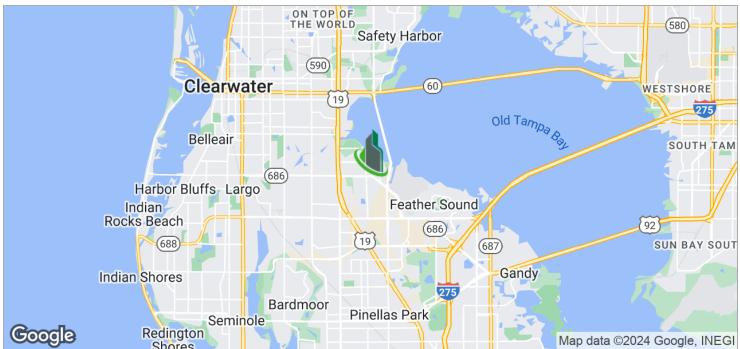

#### LOCATION OVERVIEW

Located in Largo at the southwest corner of Roosevelt Boulevard and Waverly Street, just east of US-19 and between 60 (Causeway) and I-275, offering easy access to all surrounding areas.

## 5670 Roosevelt Blvd, Largo, FL 33770

Location Maps

Bay Street Commercial | 611 West Bay Street | Tampa, FL 33606 | 813.625.2375 | www.baystreetcommercial.com

4