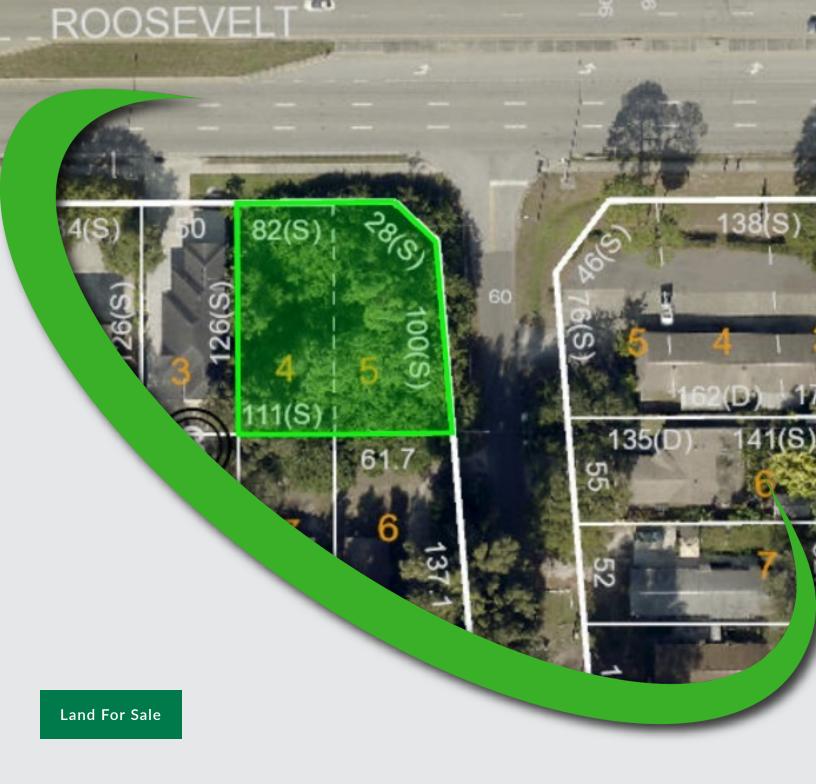

#### **PROPERTY OVERVIEW**

This 12,645 sf corner commercial lot located in Largo is zoned ROG (Residential Office General) which allows for a variety of professional office users. The current owner had planned to move his dental practice to the location but the growth of his practice quickly exceeded the square footage that the site would accommodate. The site has excellent visibility and access along Roosevelt Boulevard and is adjacent to other office and retail users. This is a perfect custom design and build opportunity. Parking ratio: 3.6/1000

\* Site Plan under Documents

# 5670 Roosevelt Blvd, Largo, FL 33770

Aerial Map