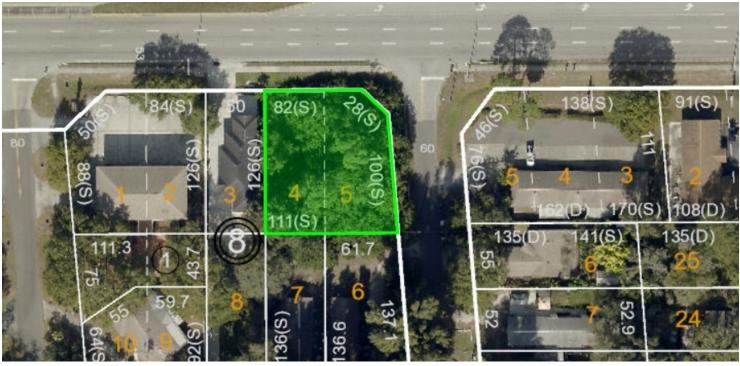

## 5670 Roosevelt Blvd, Largo, FL 33770

Location Maps

Bay Street Commercial | 611 West Bay Street | Tampa, FL 33606 | 813.625.2375 | www.baystreetcommercial.com

4

# 5670 Roosevelt Blvd, Largo, FL 33770

Aerial Map