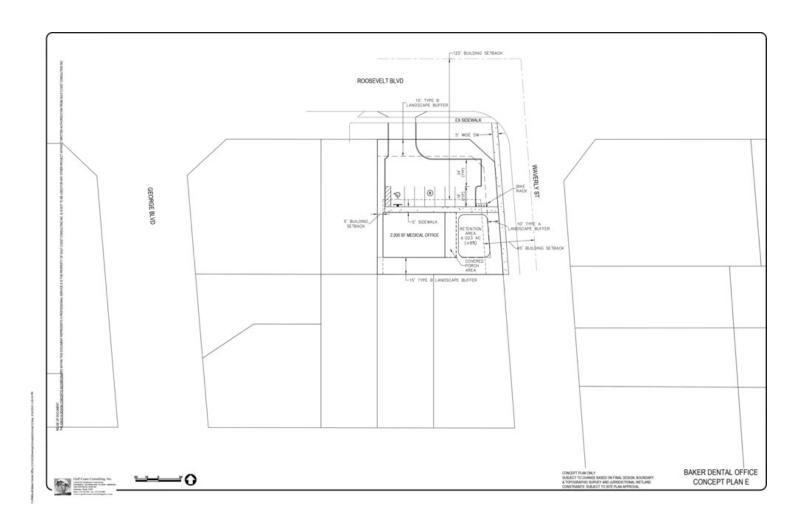

# 5670 Roosevelt Blvd, Largo, FL 33770

Site Plan

5

\* Site Plan under Documents

#### **PROPERTY OVERVIEW**

This 12,645 sf corner commercial lot located in Largo is zoned ROG (Residential Office General) which allows for a variety of professional office users. The current owner had planned to move his dental practice to the location but the growth of his practice quickly exceeded the square footage that the site would accommodate. The site has excellent visibility and access along Roosevelt Boulevard and is adjacent to other office and retail users. This is a perfect custom design and build opportunity. Parking ratio: 3.6/1000