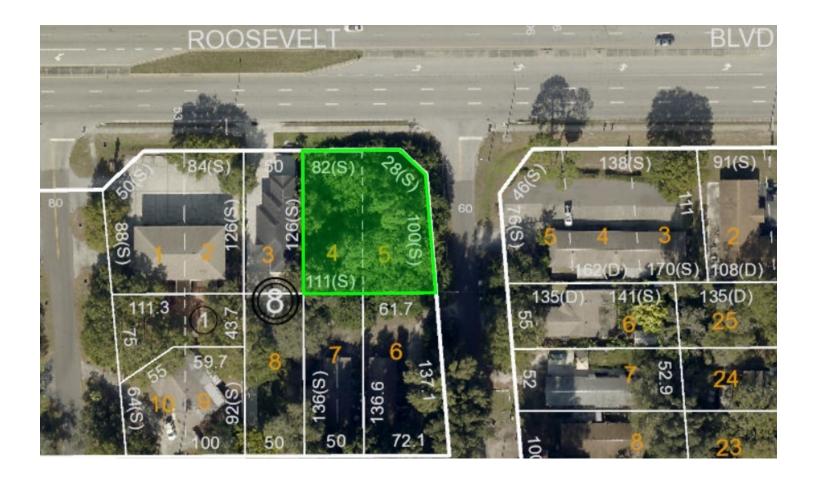

## 5670 Roosevelt Blvd, Largo, FL 33770

Demographics Map & Report

#### Demographics Map & Report

| POPULATION                         | 1 MILE    | 3 MILES   | 5 MILES   |
|------------------------------------|-----------|-----------|-----------|
| Total Population                   | 10,404    | 54,635    | 166,745   |
| Average age                        | 34-3      | 42.7      | 43.6      |
| Average age (Male)                 | 33.8      | 40.9      | 42.4      |
| Average age (Female)               | 34.8      | 44.5      | 44.8      |
| HOUSEHOLDS & INCOME                | 1 MILE    | 3 MILES   | 5 MILES   |
| Total households                   | 3,430     | 21,940    | 70,812    |
| # of persons per HH                | 3.0       | 2.5       | 2.4       |
| Average HH income                  | \$53,539  | \$56,304  | \$56,224  |
| Average house value                | \$226,646 | \$193,128 | \$192,263 |
| ETHNICITY (%)                      | 1 MILE    | 3 MILES   | 5 MILES   |
| Hispanic                           | 20.5%     | 11.0%     | 10.9%     |
| RACE                               | 1 MILE    | 3 MILES   | 5 MILES   |
| Total Population - White           | 7,916     | 45,669    | 142,478   |
| % White                            | 76.1%     | 83.6%     | 85.4%     |
| Total Population - Black           | 1,655     | 4,829     | 10,937    |
| % Black                            | 15.9%     | 8.8%      | 6.6%      |
| Total Population - Asian           | 503       | 2,566     | 7,005     |
| % Asian                            | 4.8%      | 4.7%      | 4.2%      |
| Total Population - Hawaiian        | 0         | 0         | 146       |
| % Hawaiian                         | 0.0%      | 0.0%      | 0.1%      |
| Total Population - American Indian | 5         | 90        | 421       |
| % American Indian                  | 0.0%      | 0.2%      | 0.3%      |
| Total Population - Other           | 149       | 622       | 2,707     |
| % Other                            | 1.4%      | 1.1%      | 1.6%      |

#### **TRAFFIC COUNTS**

Roosevelt Blvd & Waverly St 32,256/day

<sup>\*</sup> Demographic data derived from 2020 ACS - US Census