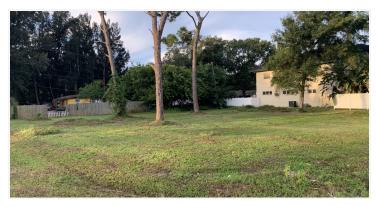

#### **PROPERTY OVERVIEW**

This 12,645 sf corner commercial lot located in Largo is zoned ROG (Residential Office General) which allows for a variety of professional office users. The current owner had planned to move his dental practice to the location but the growth of his practice quickly exceeded the square footage that the site would accommodate. The site has excellent visibility and access along Roosevelt Boulevard and is adjacent to other office and retail users. This is a perfect custom design and build opportunity. Parking ratio: 3.6/1000

## 5670 Roosevelt Blvd, Largo, FL 33770

Additional Photos