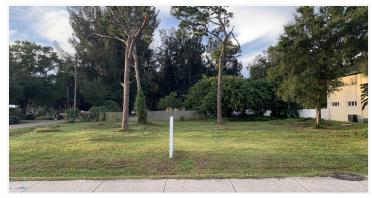

#### **PROPERTY OVERVIEW**

This 12,645 sf corner commercial lot located in Largo is zoned ROG (Residential Office General) which allows for a variety of professional office users. The current owner had planned to move his dental practice to the location but the growth of his practice quickly exceeded the square footage that the site would accommodate. The site has excellent visibility and access along Roosevelt Boulevard and is adjacent to other office and retail users. This is a perfect custom design and build opportunity. Parking ratio: 3.6/1000

## 5670 Roosevelt Blvd, Largo, FL 33770

Additional Photos