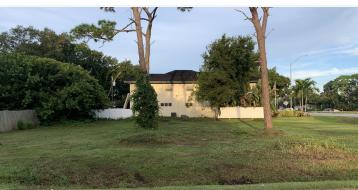

#### **PROPERTY OVERVIEW**

This 12,645 sf corner commercial lot located in Largo is zoned ROG (Residential Office General) which allows for a variety of professional office users. The current owner had planned to move his dental practice to the location but the growth of his practice quickly exceeded the square footage that the site would accommodate. The site has excellent visibility and access along Roosevelt Boulevard and is adjacent to other office and retail users. This is a perfect custom design and build opportunity. Parking ratio: 3.6/1000

## 5670 Roosevelt Blvd, Largo, FL 33770

Additional Photos