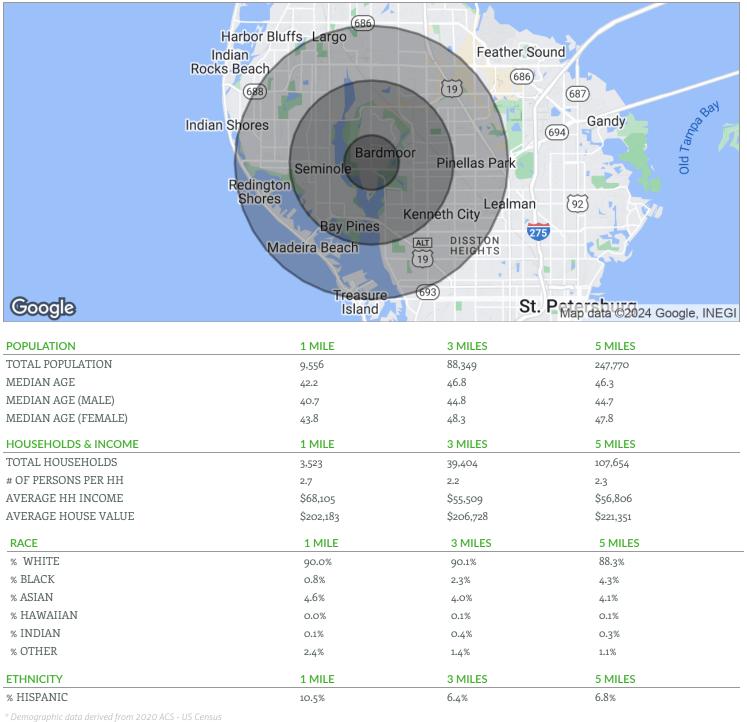

page: www.properties.baystreetcommercial.com/158388-sale Scott Shimberg | scott@baystreetcommercial.com Michael Braccia, P.A. | mike@baystreetcommercial.com

Aerial Map



Bay Street Commercial | 611 West Bay Street | Tampa, FL 33606 | 813.625.2375 | www.baystreetcommercial.com

7





Location Maps



Bay Street Commercial | 611 West Bay Street | Tampa, FL 33606 | 813.625.2375 | www.baystreetcommercial.com

8



813-254-6756 | EXT 28 **Property Webpage: www.properties.baystreetcommercial.com/158388-sale Scott Shimberg** | scott@baystreetcommercial.com **Michael Braccia, P.A.** | mike@baystreetcommercial.com

For More Information:

Retailer Map



Survey

Bay Street Commercial | 611 West Bay Street | Tampa, FL 33606 | 813.625.2375 | www.baystreetcommercial.com

9



#### Demographics Map



Demographic data derived from 2020 ACS - 03 Census

#### Bay Street Commercial | 611 West Bay Street | Tampa, FL 33606 | 813.625.2375 | www.baystreetcommercial.com

10