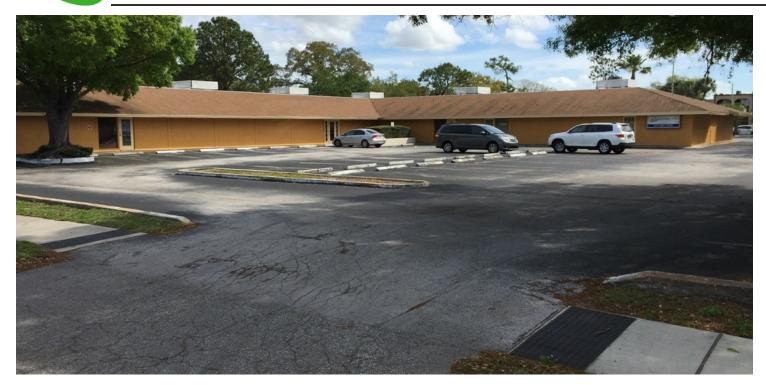

#### **PROPERTY OVERVIEW**

12,743 sf professional office building situated on a 1.19 acre corner lot with ample parking (80+ spaces onsite). The property is currently occupied by a property inspection company and a title company and there are two additional lease spaces available. Suite 1 is a 2,201 sf space that was a former dental office consisting of a waiting room, reception office, seven procedure / exam rooms, a large office and private bathroom, kitchen, lab space, and an exterior compressor room. Suite 2 is 5,600 sf which could be combined with the adjacent space for a contiguous total of 7,801 sf. The property has highly-visible signage along busy Starkey Road and many recent road improvements have recently been completed.

#### LOCATION OVERVIEW

Located on the corner of Starkey Road and 78th Avenue in Seminole. Property is less than one-half mile north of Park Boulevard and approximately two miles east of Alt-19.

Bay Street Commercial | 611 West Bay Street | Tampa, FL 33606 | 813.625.2375 | www.baystreetcommercial.com