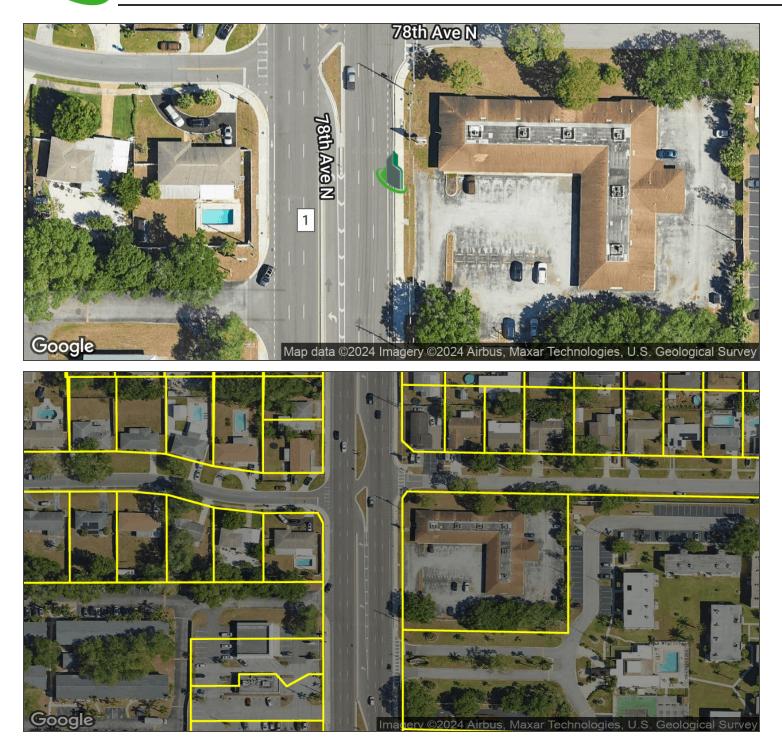

Aerial Map

Bay Street Commercial | 611 West Bay Street | Tampa, FL 33606 | 813.625.2375 | www.baystreetcommercial.com

7

Location Maps

Bay Street Commercial | 611 West Bay Street | Tampa, FL 33606 | 813.625.2375 | www.baystreetcommercial.com