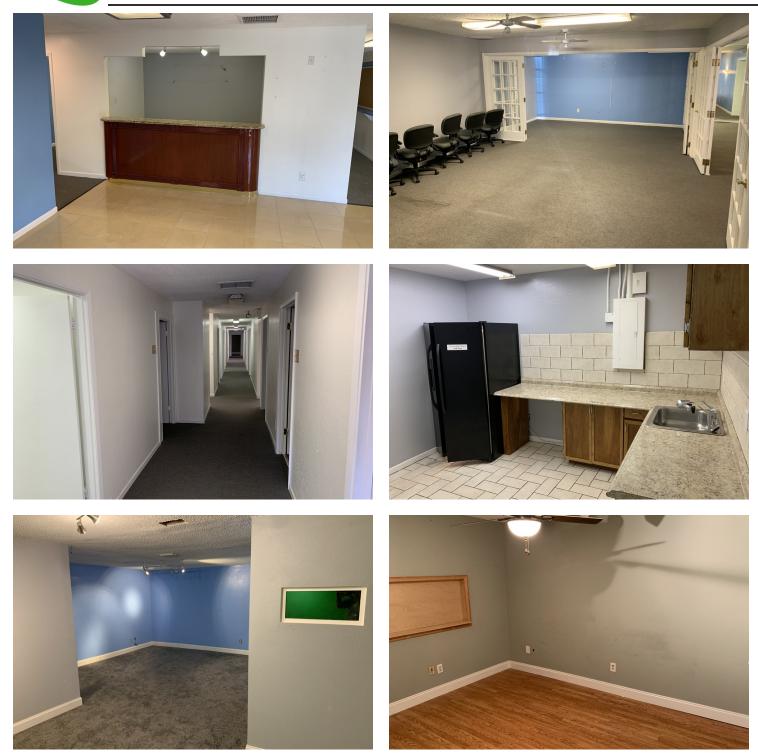

#### **PROPERTY OVERVIEW**

12,743 sf professional office building situated on a 1.19 acre corner lot with ample parking (80+ spaces onsite). The property is currently occupied by a property inspection company and a title company and there are two additional lease spaces available. Suite 1 is a 2,201 sf space that was a former dental office consisting of a waiting room, reception office, seven procedure / exam rooms, a large office and private bathroom, kitchen, lab space, and an exterior compressor room. Suite 2 is 5,600 sf which could be combined with the adjacent space for a contiguous total of 7,801 sf. The property has highly-visible signage along busy Starkey Road and many recent road improvements have recently been completed.

Additional Photos

Bay Street Commercial | 611 West Bay Street | Tampa, FL 33606 | 813.625.2375 | www.baystreetcommercial.com

3

Suite 7771

Bay Street Commercial | 611 West Bay Street | Tampa, FL 33606 | 813.625.2375 | www.baystreetcommercial.com