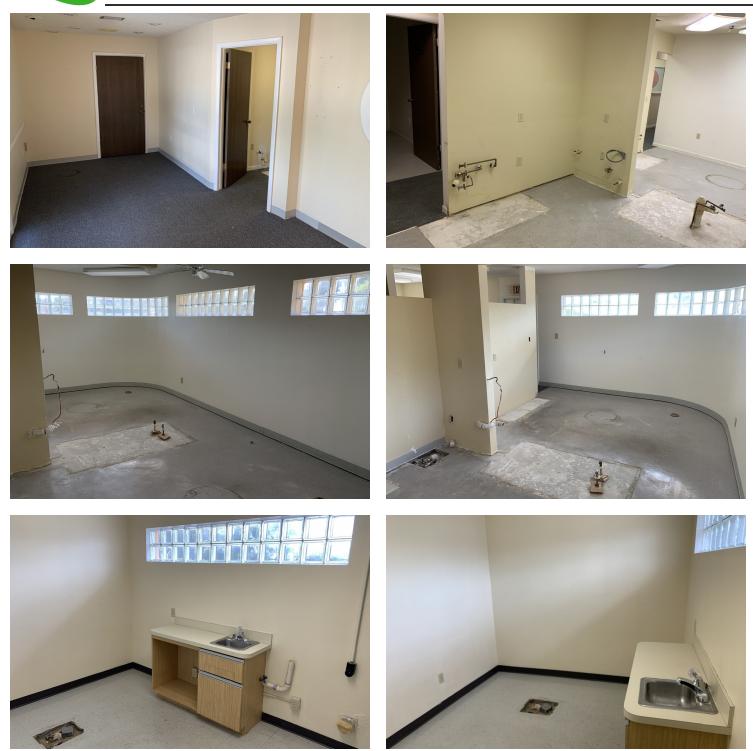

#### **PROPERTY OVERVIEW**

12,743 sf professional office building situated on a 1.19 acre corner lot with ample parking (80+ spaces onsite). The property is currently occupied by a property inspection company and a title company and there are two additional lease spaces available. Suite 1 is a 2,201 sf space that was a former dental office consisting of a waiting room, reception office, seven procedure / exam rooms, a large office and private bathroom, kitchen, lab space, and an exterior compressor room. Suite 2 is 5,600 sf which could be combined with the adjacent space for a contiguous total of 7,801 sf. The property has highly-visible signage along busy Starkey Road and many recent road improvements have recently been completed.

Additional Photos

Bay Street Commercial | 611 West Bay Street | Tampa, FL 33606 | 813.625.2375 | www.baystreetcommercial.com

3

Suite 7771

Bay Street Commercial | 611 West Bay Street | Tampa, FL 33606 | 813.625.2375 | www.baystreetcommercial.com