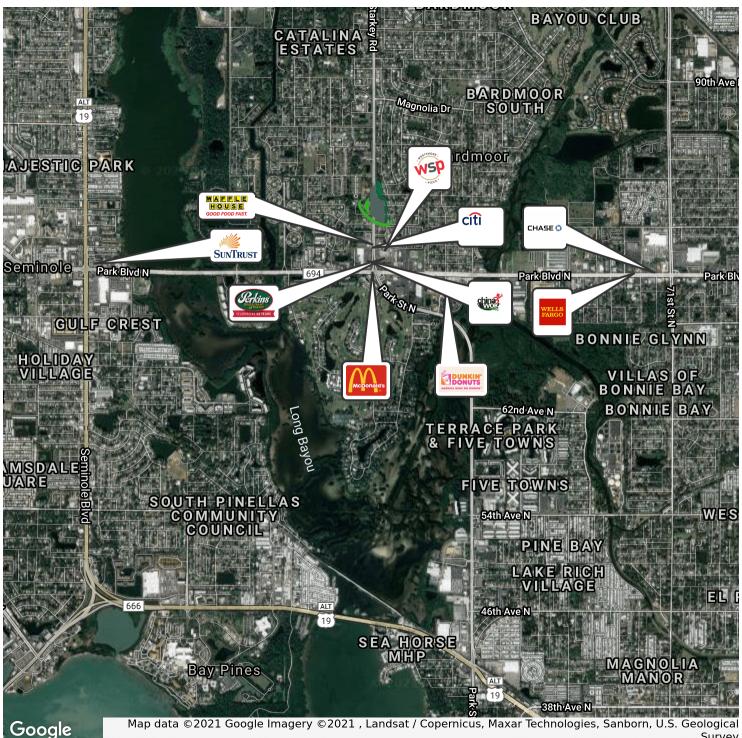

Retailer Map

Survey

Bay Street Commercial | 611 West Bay Street | Tampa, FL 33606 | 813.625.2375 | www.baystreetcommercial.com

9