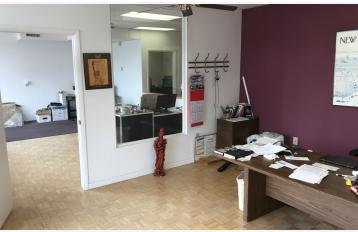

#### PROPERTY OVERVIEW

Very attractive 10,632 SF St. Petersburg professional office building is situated on a 26,646 SF lot with plenty of parking and is not located in a flood zone. Currently, there are three suites available.

Suite 100/110 - 1,836 SF - Professional office space - Initial estimated monthly rent: \$2,585 (includes base rate + tax) + metered electric

Suite 150 - 1,175 SF space currently utilized as a barber shop - Initial estimated monthly rent: \$1,656 (includes lease rate + sales tax + metered electric)