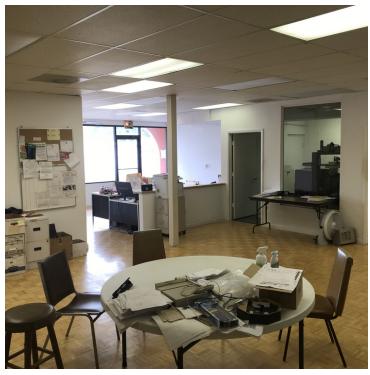

## 6880 46th Ave N, Saint Petersburg, FL 33709

Additional Photos

## 6880 46th Ave N, Saint Petersburg, FL 33709

Suite 210 - 700 SF

## 6880 46th Ave N, Saint Petersburg, FL 33709

Suite 100/110 - 1,850 SF

## 6880 46th Ave N, Saint Petersburg, FL 33709

Suite 100/110 Cont'd. - 1,850 SF