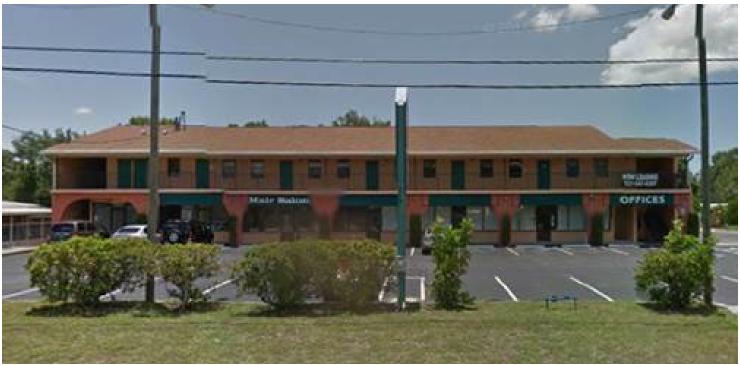

#### PROPERTY OVERVIEW

Very attractive 10,632 SF St. Petersburg professional office building is situated on a 26,646 SF lot with plenty of parking and is not located in a flood zone. Currently, there are three suites available.

#### LOCATION OVERVIEW

Located on 46th Avenue North in St. Petersburg, less than two miles north from the Tyrone Square Mall and one mile west of Park Street N and two blocks west of 66th Street North, offering a great central location and easy access to surrounding areas.