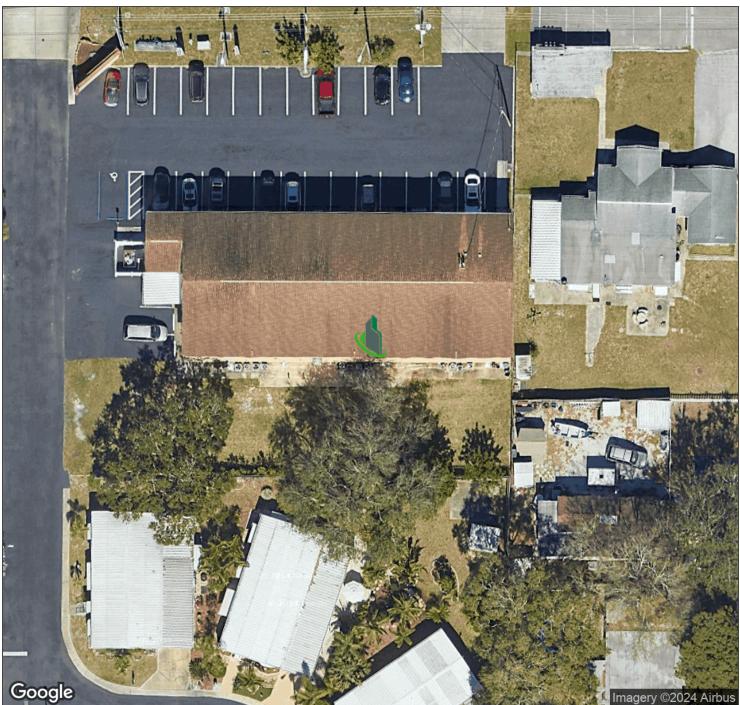

|

BayStree



## 6880 46th Ave N, Saint Petersburg, FL 33709

Additional Photos









## 6880 46th Ave N, Saint Petersburg, FL 33709

Suite 210 - 700 SF















## 6880 46th Ave N, Saint Petersburg, FL 33709

Suite 100/110 - 1,850 SF





















## 6880 46th Ave N, Saint Petersburg, FL 33709

Suite 100/110 Cont'd. - 1,850 SF

















## 6880 46th Ave N, Saint Petersburg, FL 33709

Location Maps





Bay Street Commercial | 611 West Bay Street | Tampa, FL 33606 | 813.625.2375 | www.baystreetcommercial.com

9







## 6880 46th Ave N, Saint Petersburg, FL 33709

Retailer Map











## 6880 46th Ave N, Saint Petersburg, FL 33709

Aerial Map











## 6880 46th Ave N, Saint Petersburg, FL 33709

Demographics Map & Report











# 6880 46th Ave N, Saint Petersburg, FL 33709

#### Demographics Map & Report

| POPULATION                         | 1 MILE    | 3 MILES   | 5 MILES   |
|------------------------------------|-----------|-----------|-----------|
| Total Population                   | 12,869    | 100,554   | 253,140   |
| Average Age                        | 47.2      | 44.8      | 44.5      |
| Average Age (Male)                 | 46.1      | 43.3      | 43.2      |
| Average Age (Female)               | 47-9      | 46.0      | 45.8      |
| HOUSEHOLDS & INCOME                | 1 MILE    | 3 MILES   | 5 MILES   |
| Total Households                   | 5,508     | 43,188    | 110,340   |
| # of Persons per HH