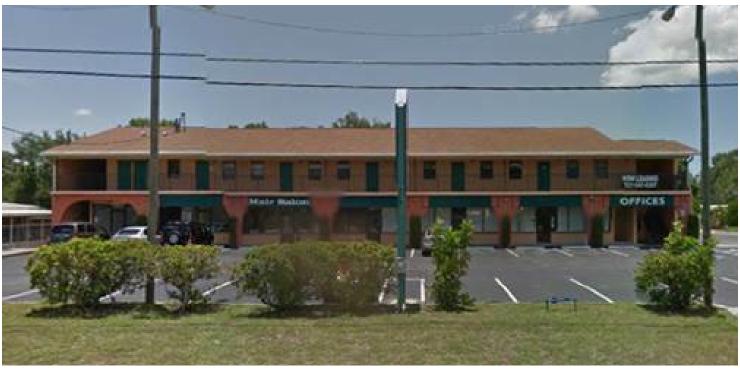

#### PROPERTY OVERVIEW

Very attractive 10,632 SF St. Petersburg professional office building is situated on a 26,646 SF lot with plenty of parking and is not located in a flood zone. Currently, there are three suites available.

#### LOCATION OVERVIEW

Located on 46th Avenue North in St. Petersburg, less than two miles north from the Tyrone Square Mall and one mile west of Park Street N and two blocks west of 66th Street North, offering a great central location and easy access to surrounding areas.