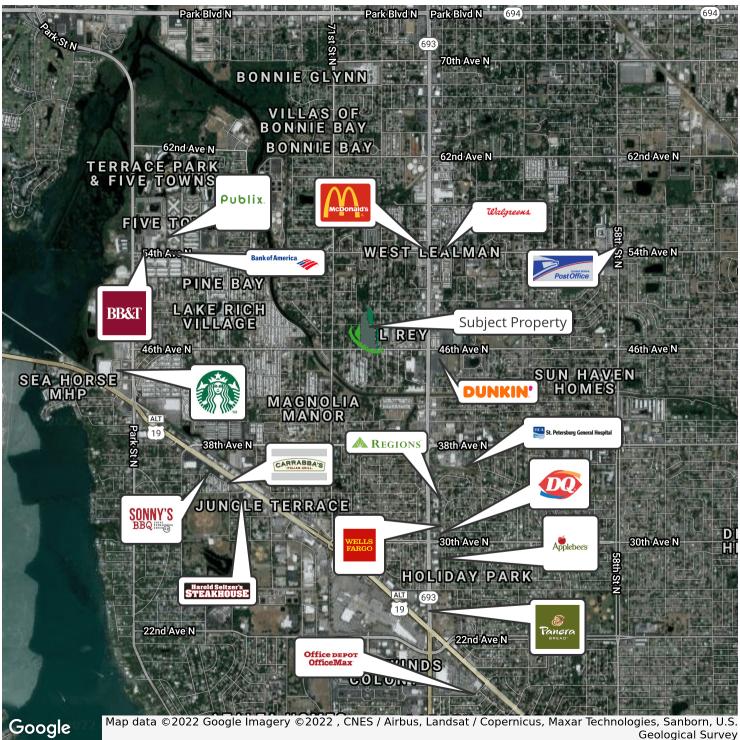

+ metered electric)                                                                                                                                                                          |

BayStree



## 6880 46th Ave N, Saint Petersburg, FL 33709

Additional Photos









## 6880 46th Ave N, Saint Petersburg, FL 33709

Suite 210 - 700 SF















## 6880 46th Ave N, Saint Petersburg, FL 33709

Suite 100/110 - 1,850 SF





















## 6880 46th Ave N, Saint Petersburg, FL 33709

Suite 100/110 Cont'd. - 1,850 SF

















## 6880 46th Ave N, Saint Petersburg, FL 33709

Location Maps





Bay Street Commercial | 611 West Bay Street | Tampa, FL 33606 | 813.625.2375 | www.baystreetcommercial.com

9







## 6880 46th Ave N, Saint Petersburg, FL 33709

Retailer Map











## 6880 46th Ave N, Saint Petersburg, FL 33709

Aerial Map











## 6880 46th Ave N, Saint Petersburg, FL 33709

Demographics Map & Report











# 6880 46th Ave N, Saint Petersburg, FL 33709

#### Demographics Map & Report

| POPULATION                         | 1 MILE    | 3 MILES   | 5 MILES   |
|------------------------------------|-----------|-----------|-----------|
| Total Population                   | 12,869    | 100,554   | 253,140   |
| Average Age                        | 47.2      | 44.8      | 44.5      |
| Average Age (Male)                 | 46.1      | 43.3      | 43.2      |
| Average Age (Female)               | 47-9      | 46.0      | 45.8      |
| HOUSEHOLDS & INCOME                | 1 MILE    | 3 MILES   | 5 MILES   |
| Total Households