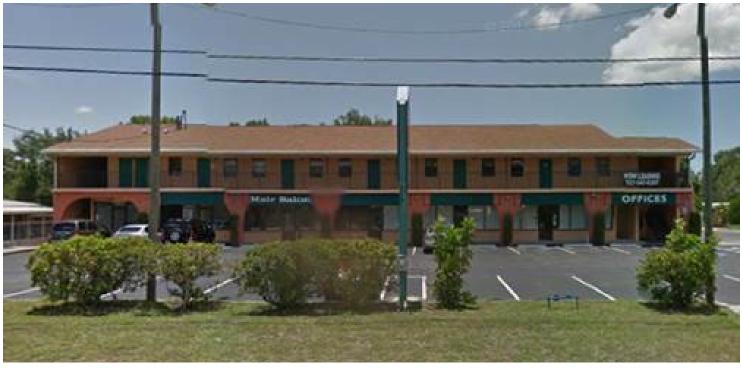

#### PROPERTY OVERVIEW

Very attractive 10,632 SF St. Petersburg professional office building is situated on a 26,646 SF lot with plenty of parking and is not located in a flood zone. Currently, there are three suites available.

#### LOCATION OVERVIEW

Located on 46th Avenue North in St. Petersburg, less than two miles north from the Tyrone Square Mall and one mile west of Park Street N and two blocks west of 66th Street North, offering a great central location and easy access to surrounding areas.