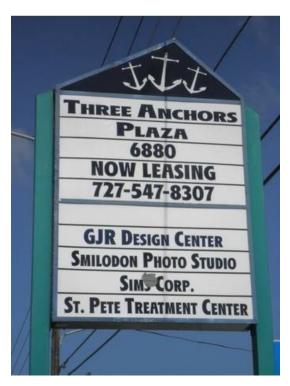

#### PROPERTY OVERVIEW

Very attractive 10,632 SF St. Petersburg professional office building is situated on a 26,646 SF lot with plenty of parking and is not located in a flood zone. Currently, there are three suites available.