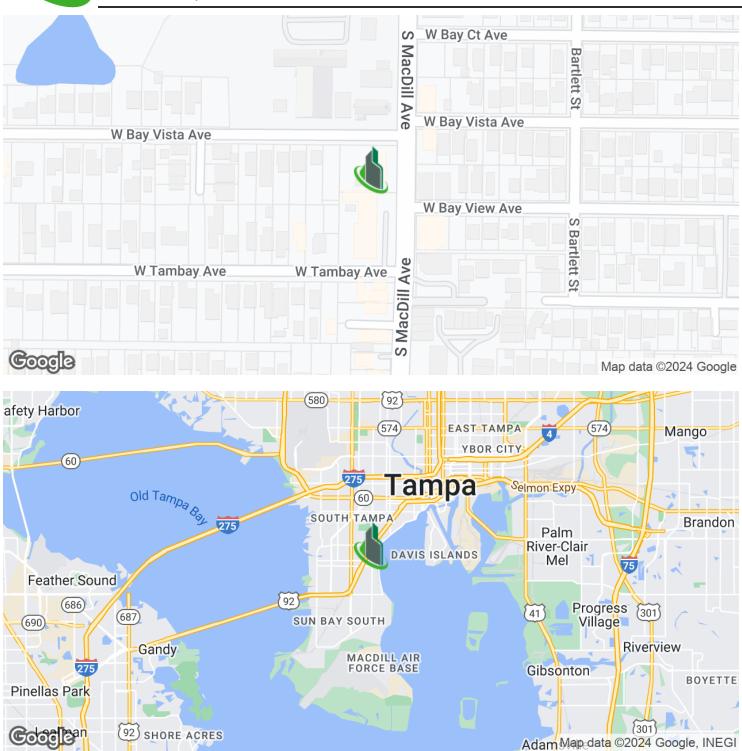

## 4005 S MacDill Ave, Tampa, FL 33611

Location Map

#### **LOCATION OVERVIEW**

Located in South Tampa close to Bayshore Boulevard, south of W. Euclid Avenue, and east of the Selmon Expressway and S. Dale Mabry Highway.