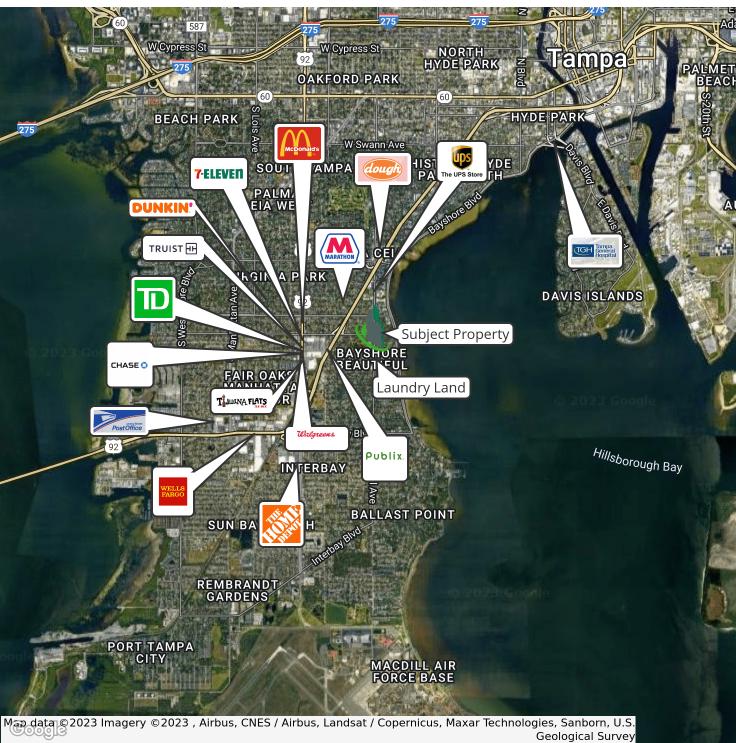

## 4005 S MacDill Ave, Tampa, FL 33611

Retailer Map

#### **LOCATION OVERVIEW**

Located in South Tampa close to Bayshore Boulevard, south of W. Euclid Avenue, and east of the Selmon Expressway and S. Dale Mabry Highway.

#### **PROPERTY OVERVIEW**

This one of a kind South Tampa retail space has one unit available with many extras. Suite 4021 is a 1,600 SF end cap space that is wide open and was formerly home to a boutique yoga / massage studio that has a small private office and plumbing rough-in to the rear for a restroom. Neighboring businesses include a convenience store, gas station, salon, coin laundry, and a sushi restaurant which will be opening soon.