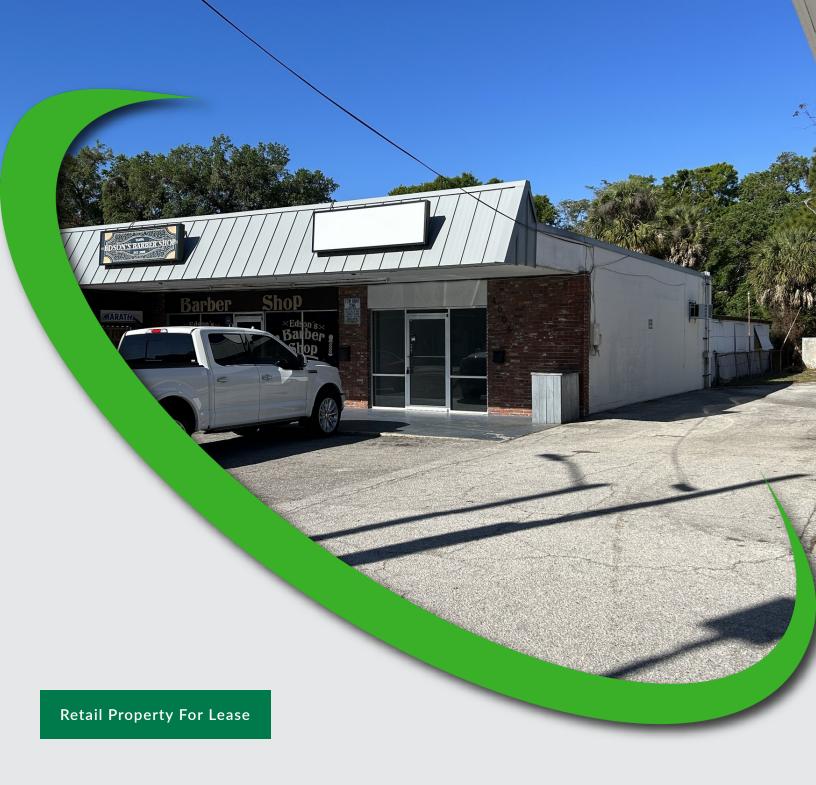

#### **PROPERTY OVERVIEW**

This one of a kind South Tampa retail space has one unit available with many extras. Suite 4021 is a 1,600 SF end cap space that is wide open and was formerly home to a boutique yoga / massage studio that has a small private office and plumbing rough-in to the rear for a restroom. Neighboring businesses include a convenience store, gas station, salon, coin laundry, and a sushi restaurant which will be opening soon.

Suite 4021 - 1,600 SF - Total cost for the space is \$32.00 sf/yr NNN + CAM (\$6.00) plus sales tax = (\$5,421 / month)

## 4005 S MacDill Ave, Tampa, FL 33611

**Available Spaces** 

LEASE RATE: - TOTAL SPACE: 1,600 SF

LEASE TYPE: NNN LEASE TERM:

| SPACE              | SPACE USE | LEASE RATE    | LEASE TYPE | SIZE (SF) | TERM       | COMMENTS                                                                                                                                                                                                                                                                                                                                                                |
|--------------------|-----------|---------------|------------|-----------|------------|-------------------------------------------------------------------------------------------------------------------------------------------------------------------------------------------------------------------------------------------------------------------------------------------------------------------------------------------------------------------------|
| 4021 S MacDill Ave |           | \$32.00 SF/yr | NNN        | 1,600 SF  | Negotiable | 1,600 SF open end cap space, formerly home to boutique yoga/massage studio. Small private office and plumbing rough-in at the rear for a restroom. Neighboring businesses; convenience store, gas station, salon, coin laundry, and sushi restaurant that will be opening soon. Initial est monthly; \$5,421 (includes \$32.00 sf/yr NNN + CAM (\$6.00) plus sales tax) |