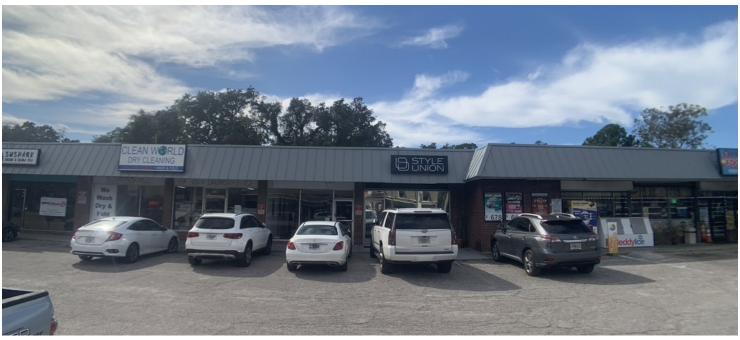

## 4005 S MacDill Ave, Tampa, FL 33611

Additional Photos

#### **PROPERTY OVERVIEW**

This one of a kind South Tampa retail space has one unit available with many extras. Suite 4021 is a 1,600 SF end cap space that is wide open and was formerly home to a boutique yoga / massage studio that has a small private office and plumbing rough-in to the rear for a restroom. Neighboring businesses include a convenience store, gas station, salon, coin laundry, and a sushi restaurant which will be opening soon.