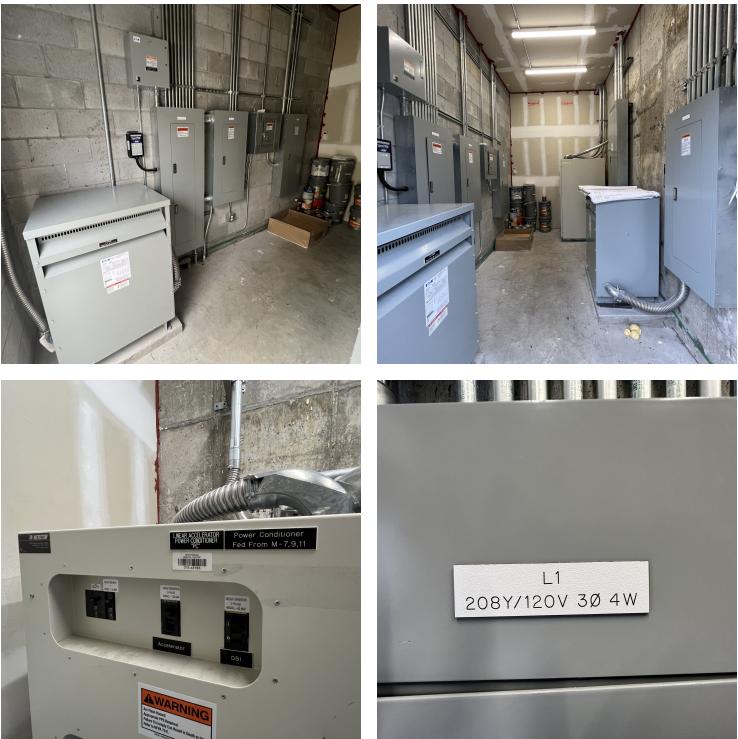

#### PROPERTY OVERVIEW

5,000 SF medical office located in Cypress Ridge Professional Center just off SR 56 with 76,000 average vehicles per day. Surrounded by new residential development and an abundance of new retail, this 2019 constructed building has an 20+ seat waiting room with an attached ADA patient restroom, 5 station reception office and attached medical records file room. Four person nursing station with extensive supply cabinetry. One physician office adjacent to the nursing station. Additional open staff area could be converted to a private office or exam room. The building features a plumbed CT room and monitoring/control room with attached consultation room and a large open center vault with interior plumbing that could be repurposed as an operating room, conference room, or large procedure room. Three additional plumbed exam rooms, data room, and a large rear staff office with 7 work stations. Additional staff ADA restroom adjacent to the staff break room houses a storage closet with mop basin sink and water heater. The building was completed in 2019 with higher-end interior finishes as a radiation treatment center and has considerable 3 phase power capacity. Property will be deed restricted, prohibiting human radiation treatment for 10 years upon sale, but is well designed for a variety of medical uses. Animal radiation treatment will be allowable.

For More Information: 813-254-6756 | EXT 26 Property Webpage: www.properties.baystreetcommercial.com/1135173-lease Michael Braccia, P.A. | mike@baystreetcommercial.com

Additional Photos

Bay Street Commercial | 611 West Bay Street | Tampa, FL 33606 | 813.625.2375 | www.baystreetcommercial.com