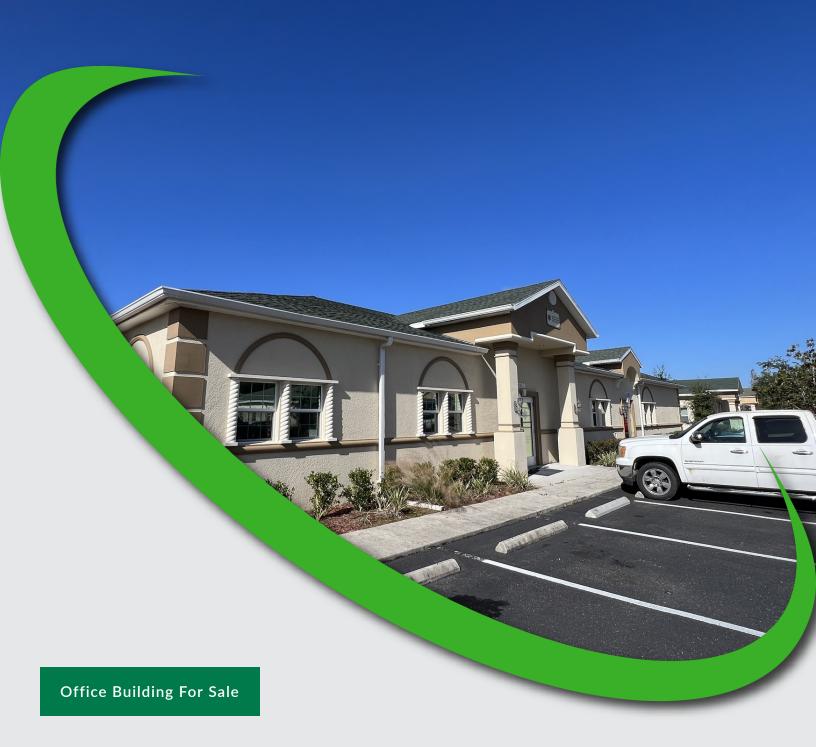

#### PROPERTY OVERVIEW

5,000 SF medical office located in Cypress Ridge Professional Center just off SR 56 with 76,000 average vehicles per day. Surrounded by new residential development and an abundance of new retail, this 2019 constructed building has an 20+ seat waiting room with an attached ADA patient restroom, 5 station reception office and attached medical records file room. Four person nursing station with extensive supply cabinetry. One physician office adjacent to the nursing station. Additional open staff area could be converted to a private office or exam room. The building features a plumbed CT room and monitoring/control room with attached consultation room and a large open center vault with interior plumbing that could be repurposed as an operating room, conference room, or large procedure room. Three additional plumbed exam rooms, data room, and a large rear staff office with 7 work stations. Additional staff ADA restroom adjacent to the staff break room houses a storage closet with mop basin sink and water heater. The building was completed in 2019 with higher-end interior finishes as a radiation treatment center and has considerable 3 phase power capacity. Property will be deed restricted, prohibiting human radiation treatment for 10 years upon sale, but is well designed for a variety of medical uses. Animal radiation treatment will be allowable.