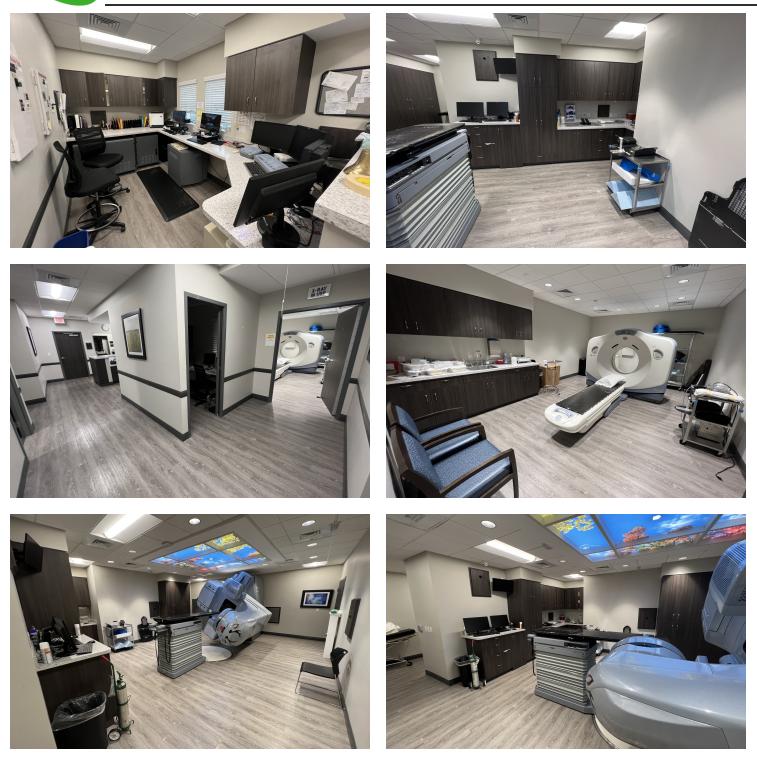

#### PROPERTY OVERVIEW

5,000 SF medical office located in Cypress Ridge Professional Center just off SR 56 with 76,000 average vehicles per day. Surrounded by new residential development and an abundance of new retail, this 2019 constructed building has an 20+ seat waiting room with an attached ADA patient restroom, 5 station reception office and attached medical records file room. Four person nursing station with extensive supply cabinetry. One physician office adjacent to the nursing station. Additional open staff area could be converted to a private office or exam room. The building features a plumbed CT room and monitoring/control room with attached consultation room and a large open center vault with interior plumbing that could be repurposed as an operating room, conference room, or large procedure room. Three additional plumbed exam rooms, data room, and a large rear staff office with 7 work stations. Additional staff ADA restroom adjacent to the staff break room houses a storage closet with mop basin sink and water heater. The building was completed in 2019 with higher-end interior finishes as a radiation treatment center and has considerable 3 phase power capacity. Property will be deed restricted, prohibiting human radiation treatment for 10 years upon sale, but is well designed for a variety of medical uses. Animal radiation treatment will be allowable.

For More Information: 813-254-6756 | EXT 26 Property Webpage: www.properties.baystreetcommercial.com/1135173-lease Michael Braccia, P.A. | mike@baystreetcommercial.com

Additional Photos

Bay Street Commercial | 611 West Bay Street | Tampa, FL 33606 | 813.625.2375 | www.baystreetcommercial.com