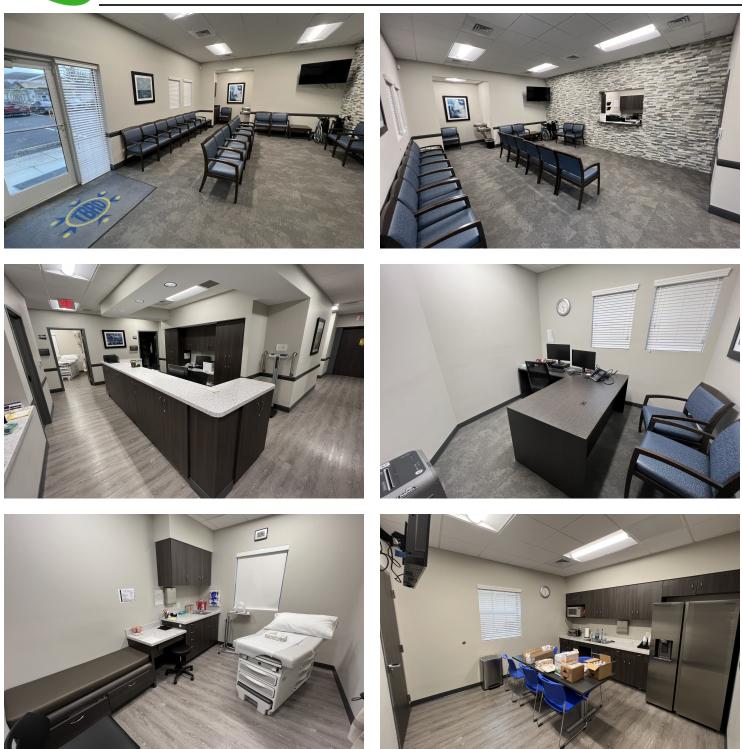

#### PROPERTY OVERVIEW

5,000 SF medical office located in Cypress Ridge Professional Center just off SR 56 with 76,000 average vehicles per day. Surrounded by new residential development and an abundance of new retail, this 2019 constructed building has an 20+ seat waiting room with an attached ADA patient restroom, 5 station reception office and attached medical records file room. Four person nursing station with extensive supply cabinetry. One physician office adjacent to the nursing station. Additional open staff area could be converted to a private office or exam room. The building features a plumbed CT room and monitoring/control room with attached consultation room and a large open center vault with interior plumbing that could be repurposed as an operating room, conference room, or large procedure room. Three additional plumbed exam rooms, data room, and a large rear staff office with 7 work stations. Additional staff ADA restroom adjacent to the staff break room houses a storage closet with mop basin sink and water heater. The building was completed in 2019 with higher-end interior finishes as a radiation treatment center and has considerable 3 phase power capacity. Property will be deed restricted, prohibiting human radiation treatment for 10 years upon sale, but is well designed for a variety of medical uses. Animal radiation treatment will be allowable.

Bay Street Commercial | 611 West Bay Street | Tampa, FL 33606 | 813.625.2375 | www.baystreetcommercial.com

Additional Photos

Bay Street Commercial | 611 West Bay Street | Tampa, FL 33606 | 813.625.2375 | www.baystreetcommercial.com