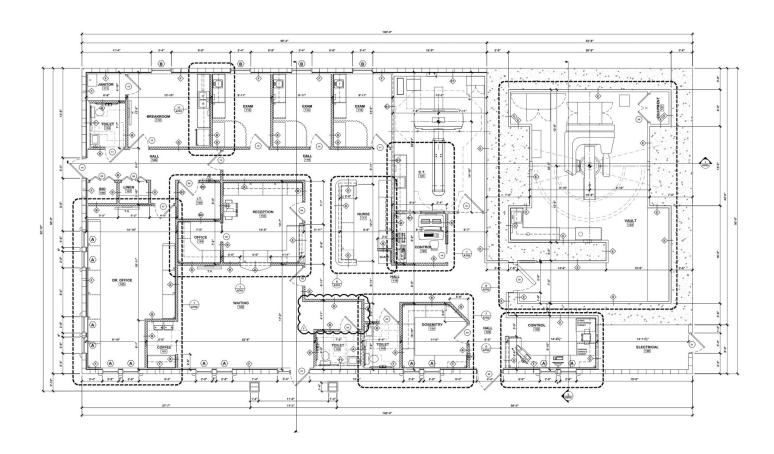

813-254-6756 | EXT 26 Property Webpage: www.properties.baystreetcommercial.com/1135173-lease Michael Braccia, P.A. | mike@baystreetcommercial.com

For More Information:

Floor Plan

**VIDEO TOUR** 

Bay Street Commercial | 611 West Bay Street | Tampa, FL 33606 | 813.625.2375 | www.baystreetcommercial.com

#### PROPERTY OVERVIEW

5,000 SF medical office located in Cypress Ridge Professional Center just off SR 56 with 76,000 average vehicles per day. Surrounded by new residential development and an abundance of new retail, this 2019 constructed building has an 20+ seat waiting room with an attached ADA patient restroom, 5 station reception office and attached medical records file room. Four person nursing station with extensive supply cabinetry. One physician office adjacent to the nursing station. Additional open staff area could be converted to a private office or exam room. The building features a plumbed CT room and monitoring/control room with attached consultation room and a large open center vault with interior plumbing that could be repurposed as an operating room, conference room, or large procedure room. Three additional plumbed exam rooms, data room, and a large rear staff office with 7 work stations. Additional staff ADA restroom adjacent to the staff break room houses a storage closet with mop basin sink and water heater. The building was completed in 2019 with higher-end interior finishes as a radiation treatment center and has considerable 3 phase power capacity. Property will be deed restricted, prohibiting human radiation treatment for 10 years upon sale, but is well designed for a variety of medical uses. Animal radiation treatment will be allowable.