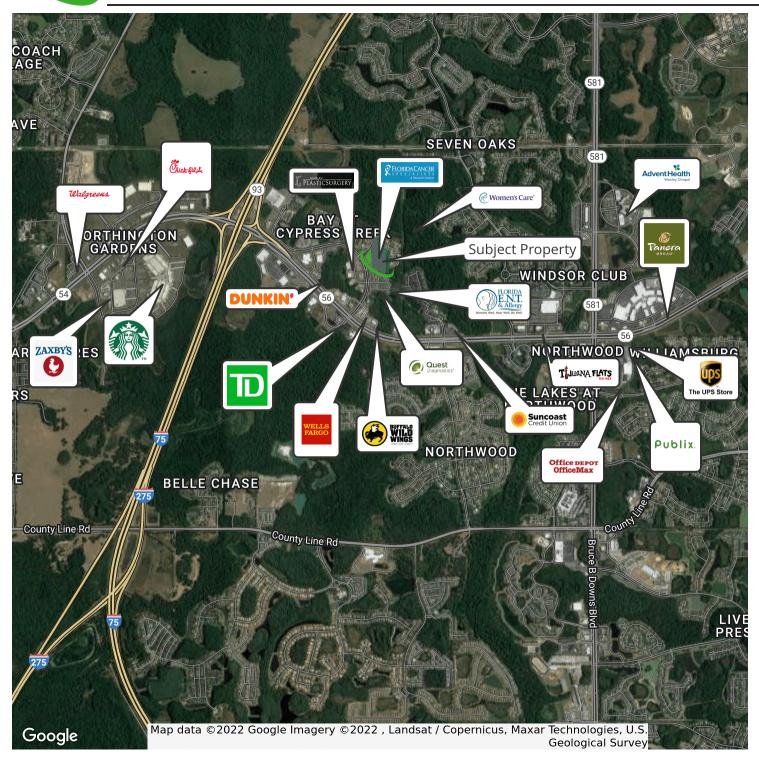

For More Information: 813-254-6756 | EXT 26 Property Webpage: www.properties.baystreetcommercial.com/1135173-lease Michael Braccia, P.A. | mike@baystreetcommercial.com

Retailer Map

Bay Street Commercial | 611 West Bay Street | Tampa, FL 33606 | 813.625.2375 | www.baystreetcommercial.com

Aerial Map

Bay Street Commercial | 611 West Bay Street | Tampa, FL 33606 | 813.625.2375 | www.baystreetcommercial.com

For More Information: 813-254-6756 | EXT 26 Property Webpage: www.properties.baystreetcommercial.com/1135173-lease Michael Braccia, P.A. | mike@baystreetcommercial.com