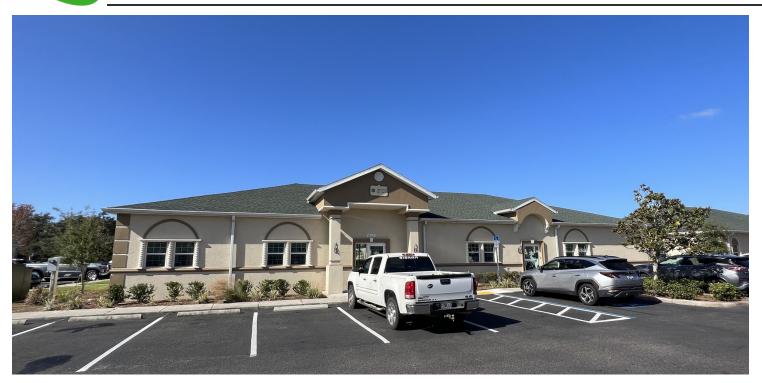

#### PROPERTY OVERVIEW

5,000 SF medical office located in Cypress Ridge Professional Center just off SR 56 with 76,000 average vehicles per day. Surrounded by new residential development and an abundance of new retail, this 2019 constructed building has an 20+ seat waiting room with an attached ADA patient restroom, 5 station reception office and attached medical records file room. Four person nursing station with extensive supply cabinetry. One physician office adjacent to the nursing station. Additional open staff area could be converted to a private office or exam room. The building features a plumbed CT room and monitoring/control room with attached consultation room and a large open center vault with interior plumbing that could be repurposed as an operating room, conference room, or large procedure room. Three additional plumbed exam rooms, data room, and a large rear staff office with 7 work stations. Additional staff ADA restroom adjacent to the staff break room houses a storage closet with mop basin sink and water heater. The building was completed in 2019 with higher-end interior finishes as a radiation treatment center and has considerable 3 phase power capacity. Property will be deed restricted, prohibiting human radiation treatment for 10 years upon sale, but is well designed for a variety of medical uses. Animal radiation treatment will be allowable.