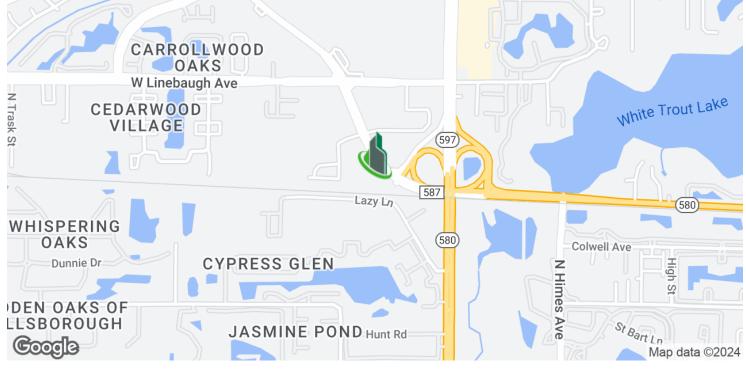

### 3802 Gunn Hwy, Tampa, FL 33618

Location Map

Bay Street Commercial | 611 West Bay Street | Tampa, FL 33606 | 813.625.2375 | www.baystreetcommercial.com

813-531-7468 | EXT