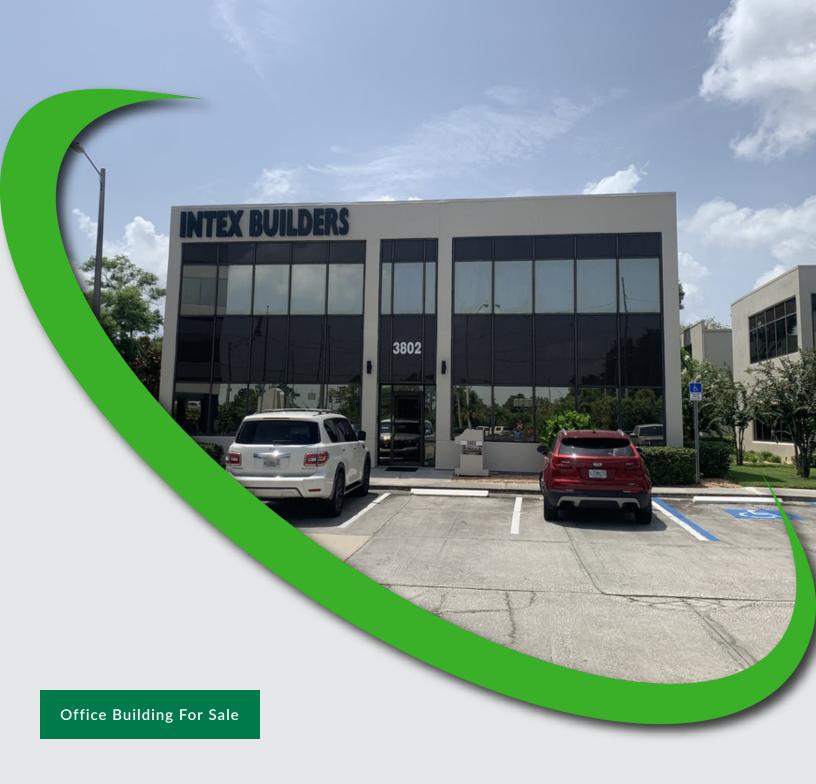

### 3802 Gunn Hwy, Tampa, FL 33618

**Executive Summary** 

#### PROPERTY OVERVIEW

This highly visible, 2,994 SF freestanding two story office building sits on Gunn Highway just west of Dale Mabry with direct visibility from busy Dale Mabry Highway. The office park is nicely manicured and landscaped and is managed by a professional management company. The building currently consists of 4 equal size suites at approximately 750 SF each which are currently occupied on a month to month basis by 4 separate occupants. The building is easily converted to a 2 or 3 unit building (upstairs / downstairs) for a user who could use half of the building and may wish to grow into the space, while earning rental income from the other tenants. Each unit within the building has 2-3 offices, separate restroom and a reception area, all with individual HVAC separately metered and utilities. Each building is permitted 3 assigned parking spaces with ample additional spaces available.