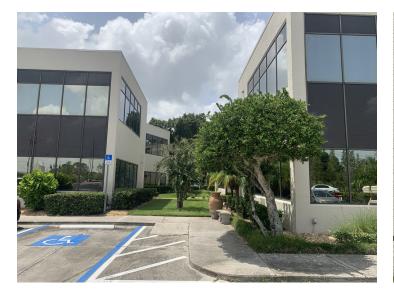

#### PROPERTY OVERVIEW

This highly visible, 2,994 SF freestanding two story office building sits on Gunn Highway just west of Dale Mabry with direct visibility from busy Dale Mabry Highway. The office park is nicely manicured and landscaped and is managed by a professional management company. The building currently consists of 4 equal size suites at approximately 750 SF each which are currently occupied on a month to month basis by 4 separate occupants. The building is easily converted to a 2 or 3 unit building (upstairs / downstairs) for a user who could use half of the building and may wish to grow into the space, while earning rental income from the other tenants. Each unit within the building has 2-3 offices, separate restroom and a reception area, all with individual HVAC separately metered and utilities. Each building is permitted 3 assigned parking spaces with ample additional spaces available.

#### **LOCATION OVERVIEW**

Located in Carrollwood just south of W. Linebaugh Avenue and west of I-275, N. Dale Mabry Highway and Busch Boulevard, offering easy access to surrounding areas.