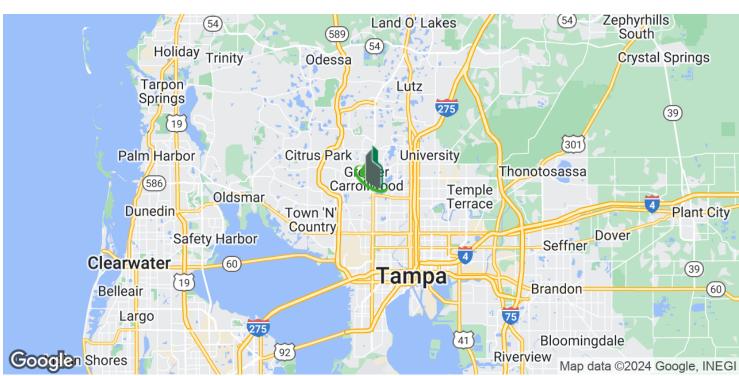

dditional spaces available.

The current association dues are \$500 per month. There are no current special assessments and none are planned.

Fee includes water, sewer, trash, lawn care, parking lot, landscaping maintenance, building exterior painting, general liability insurance and association management.

#### **LOCATION OVERVIEW**

Located in Carrollwood just south of W. Linebaugh Avenue and west of I-275, N. Dale Mabry Highway and Busch Boulevard, offering easy access to surrounding areas.







## 3802 Gunn Hwy, Tampa, FL 33618

Additional Photos













## 3802 Gunn Hwy, Tampa, FL 33618

Additional Photos









Bay Street Commercial | 611 West Bay Street | Tampa, FL 33606 | 813.625.2375 | www.baystreetcommercial.com





### 3802 Gunn Hwy, Tampa, FL 33618

Location Map





Bay Street Commercial | 611 West Bay Street | Tampa, FL 33606 | 813.625.2375 | www.baystreetcommercial.com



813-531-7468 | EXT









### 3802 Gunn Hwy, Tampa, FL 33618

Retailer Map











## 3802 Gunn Hwy, Tampa, FL 33618

Aerial Map











### 3802 Gunn Hwy, Tampa, FL 33618

Demographics Map & Report











# 3802 Gunn Hwy, Tampa, FL 33618

#### Demographics Map & Report

| POPULATION