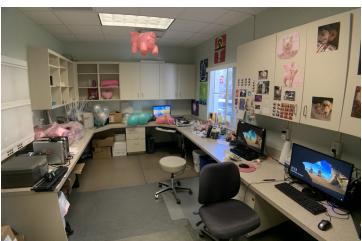

# 823 S Parsons Ave, Brandon, FL 33511

Additional Photos

#### PROPERTY OVERVIEW

Located in Parsons Professional Park, this 6,000 SF medical office has an 18 person waiting room with adjacent patient restroom, a large staff reception office with four workstations, management office, central administrator or nursing station, 2 workstations, 4 large plumbed exam rooms, 2 private practitioners offices, a staff break room with access to 2nd floor storage and electrical/mechanical room and additional patient restrooms, CT & CT control room, a plumbed lab area, additional four station administrative offices, large area currently utilized for cancer treatment vault, and a control room that could be utilized as additional exam rooms or administrative staff offices. Surrounded by other medical providers and Brandon Regional Hospital, this building enjoys a premium location within the center with an abundance of parking and it backs up to a large scenic pond.