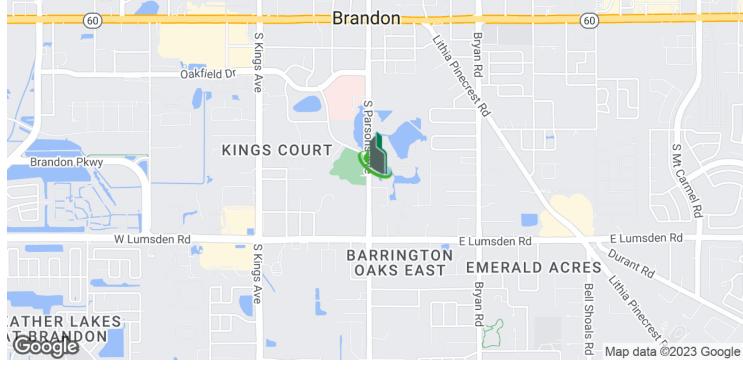

### 823 S Parsons Ave, Brandon, FL 33511

Location Maps

#### LOCATION OVERVIEW

Located in Brandon south of Brandon Blvd and east of I-75, offering easy access to surrounding areas.