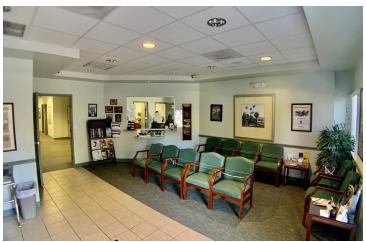

# 823 S Parsons Ave, Brandon, FL 33511

**Additional Photos** 

#### PROPERTY OVERVIEW

Located in Parsons Professional Park, this 6,000 SF medical office has an 18 person waiting room with adjacent patient restroom, a large staff reception office with four workstations, management office, central administrator or nursing station, 2 workstations, 4 large plumbed exam rooms, 2 private practitioners offices, a staff break room with access to 2nd floor storage and electrical/mechanical room and additional patient restrooms, CT & CT control room, a plumbed lab area, additional four station administrative offices, large area currently utilized for cancer treatment vault, and a control room that could be utilized as additional exam rooms or administrative staff offices. Surrounded by other medical providers and Brandon Regional Hospital, this building enjoys a premium location within the center with an abundance of parking and it backs up to a large scenic pond.