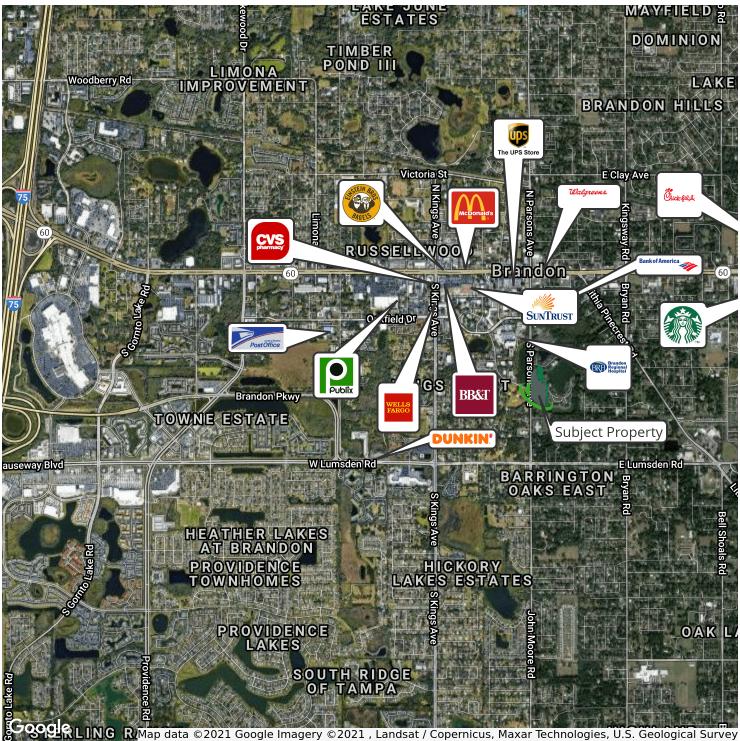

r treatment vault, and a control room that could be utilized as additional exam rooms or administrative staff offices. Surrounded by other medical providers and Brandon Regional Hospital, this building enjoys a premium location within the center with an abundance of parking and it backs up to a large scenic pond.

#### LOCATION OVERVIEW

Located in Brandon south of Brandon Blvd and east of I-75, offering easy access to surrounding areas.





# 823 S Parsons Ave, Brandon, FL 33511

**Additional Photos** 

















# 823 S Parsons Ave, Brandon, FL 33511

Additional Photos

















# 823 S Parsons Ave, Brandon, FL 33511

Additional Photos

















### 823 S Parsons Ave, Brandon, FL 33511

Location Maps











### 823 S Parsons Ave, Brandon, FL 33511

Retailer Map







# 823 S Parsons Ave, Brandon, FL 33511

Aerial Map







### 823 S Parsons Ave, Brandon, FL 33511

Demographics Map & Report



Bay Street Commercial | 611 West Bay Street | Tampa, FL 33606 | 813.625.2375 | www.baystreetcommercial.com



9



# 823 S Parsons Ave, Brandon, FL 33511

#### Demographics Map & Report

| POPULATION                         | 1 MILE    | 3 MILES   | 5 MILES   |
|------------------------------------|-----------|-----------|-----------|
| Total Population                   | 8,400     | 90,897    | 201,028   |
| Average age                        | 35.5      | 35.5      | 36.4      |
| Average age (Male)                 | 35.0      | 34.5      | 35.5      |
| Average age (Female)               | 35.7      | 36.0      | 37.0      |
| HOUSEHOLDS & INCOME