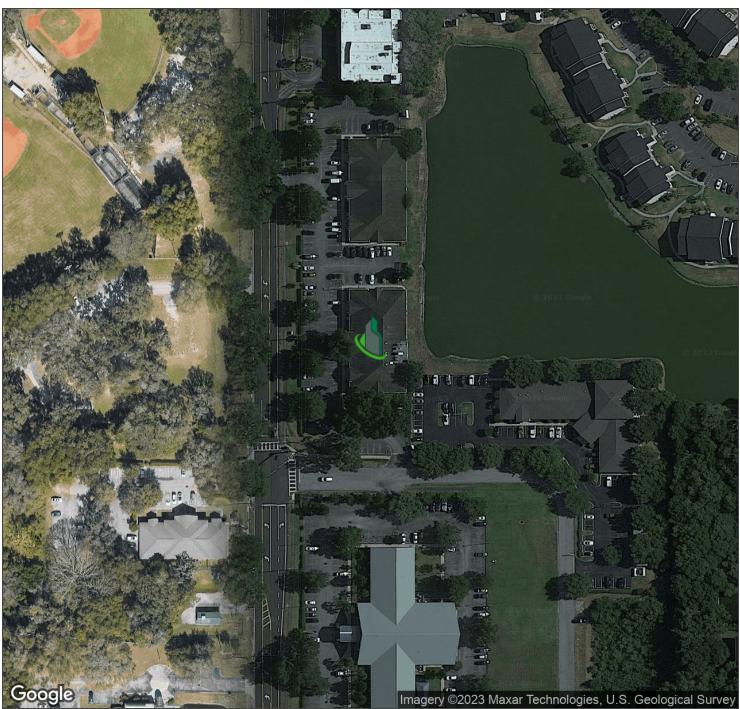

# 823 S Parsons Ave, Brandon, FL 33511

Aerial Map

#### PROPERTY OVERVIEW

Located in Parsons Professional Park, this 6,000 SF medical office has an 18 person waiting room with adjacent patient restroom, a large staff reception office with four workstations, management office, central administrator or nursing station, 2 workstations, 4 large plumbed exam rooms, 2 private practitioners offices, a staff break room with access to 2nd floor storage and electrical/mechanical room and additional patient restrooms, CT & CT control room, a plumbed lab area, additional four station administrative offices, large area currently utilized for cancer treatment vault, and a control room that could be utilized as additional exam rooms or administrative staff offices. Surrounded by other medical providers and Brandon Regional Hospital, this building enjoys a premium location within the center with an abundance of parking and it backs up to a large scenic pond.