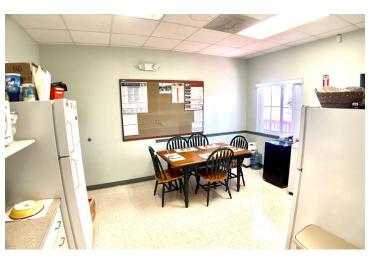

# 823 S Parsons Ave, Brandon, FL 33511

**Additional Photos** 

#### PROPERTY OVERVIEW

Located in Parsons Professional Park, this 6,000 SF medical office has an 18 person waiting room with adjacent patient restroom, a large staff reception office with four workstations, management office, central administrator or nursing station, 2 workstations, 4 large plumbed exam rooms, 2 private practitioners offices, a staff break room with access to 2nd floor storage and electrical/mechanical room and additional patient restrooms, CT & CT control room, a plumbed lab area, additional four station administrative offices, large area currently utilized for cancer treatment vault, and a control room that could be utilized as additional exam rooms or administrative staff offices. Surrounded by other medical providers and Brandon Regional Hospital, this building enjoys a premium location within the center with an abundance of parking and it backs up to a large scenic pond.