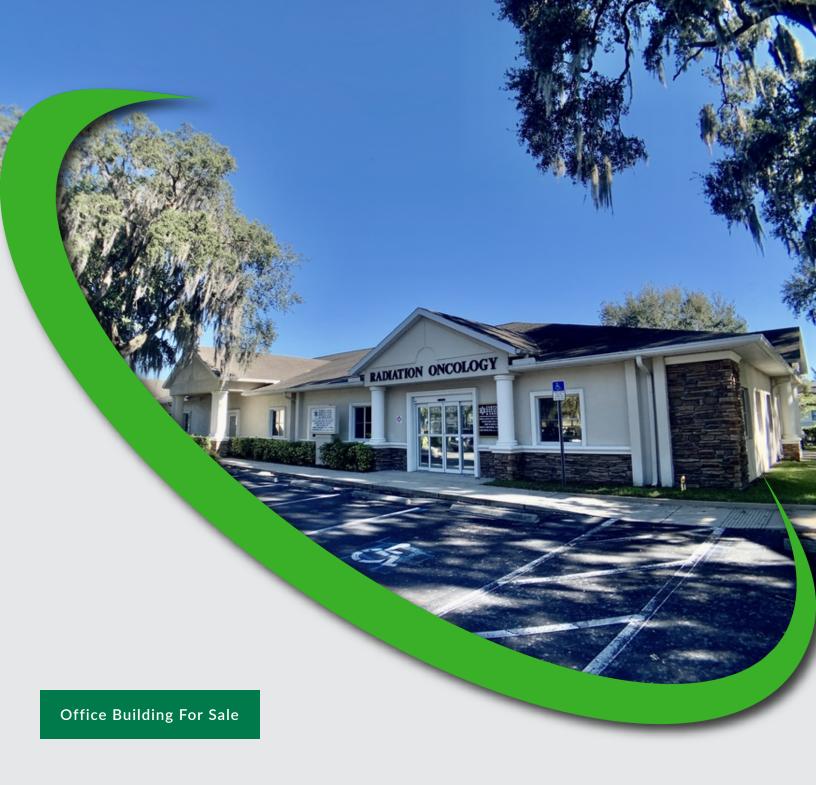

### 823 S Parsons Ave, Brandon, FL 33511

**Executive Summary** 

#### PROPERTY OVERVIEW

Located in Parsons Professional Park, this 6,000 SF medical office has an 18 person waiting room with adjacent patient restroom, a large staff reception office with four workstations, management office, central administrator or nursing station, 2 workstations, 4 large plumbed exam rooms, 2 private practitioners offices, a staff break room with access to 2nd floor storage and electrical/mechanical room and additional patient restrooms, CT & CT control room, a plumbed lab area, additional four station administrative offices, large area currently utilized for cancer treatment vault, and a control room that could be utilized as additional exam rooms or administrative staff offices. Surrounded by other medical providers and Brandon Regional Hospital, this building enjoys a premium location within the center with an abundance of parking and it backs up to a large scenic pond.