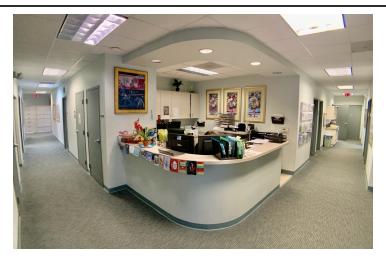

# 823 S Parsons Ave, Brandon, FL 33511

Additional Photos

#### PROPERTY OVERVIEW

Located in Parsons Professional Park, this 6,000 SF medical office has an 18 person waiting room with adjacent patient restroom, a large staff reception office with four workstations, management office, central administrator or nursing station, 2 workstations, 4 large plumbed exam rooms, 2 private practitioners offices, a staff break room with access to 2nd floor storage and electrical/mechanical room and additional patient restrooms, CT & CT control room, a plumbed lab area, additional four station administrative offices, large area currently utilized for cancer treatment vault, and a control room that could be utilized as additional exam rooms or administrative staff offices. Surrounded by other medical providers and Brandon Regional Hospital, this building enjoys a premium location within the center with an abundance of parking and it backs up to a large scenic pond.