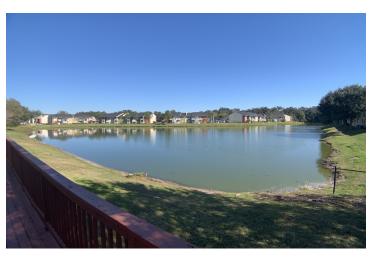

#### PROPERTY OVERVIEW

Located in Parsons Professional Park, this 6,000 SF medical office has an 18 person waiting room with adjacent patient restroom, a large staff reception office with four workstations, management office, central administrator or nursing station, 2 workstations, 4 large plumbed exam rooms, 2 private practitioners offices, a staff break room with access to 2nd floor storage and electrical/mechanical room and additional patient restrooms, CT & CT control room, a plumbed lab area, additional four station administrative offices, large area currently utilized for cancer treatment vault, and a control room that could be utilized as additional exam rooms or administrative staff offices. Surrounded by other medical providers and Brandon Regional Hospital, this building enjoys a premium location within the center with an abundance of parking and it backs up to a large scenic pond.

# 823 S Parsons Ave, Brandon, FL 33511

**Additional Photos** 

# 823 S Parsons Ave, Brandon, FL 33511

Additional Photos