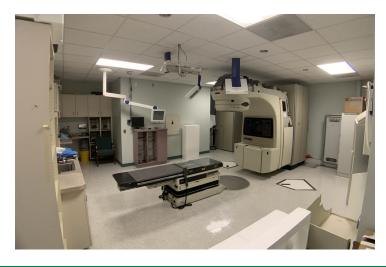

# 823 S Parsons Ave, Brandon, FL 33511

Additional Photos

#### PROPERTY OVERVIEW

Located in Parsons Professional Park, this 6,000 SF medical office has an 18 person waiting room with adjacent patient restroom, a large staff reception office with four workstations, management office, central administrator or nursing station, 2 workstations, 4 large plumbed exam rooms, 2 private practitioners offices, a staff break room with access to 2nd floor storage and electrical/mechanical room and additional patient restrooms, CT & CT control room, a plumbed lab area, additional four station administrative offices, large area currently utilized for cancer treatment vault, and a control room that could be utilized as additional exam rooms or administrative staff offices. Surrounded by other medical providers and Brandon Regional Hospital, this building enjoys a premium location within the center with an abundance of parking and it backs up to a large scenic pond.