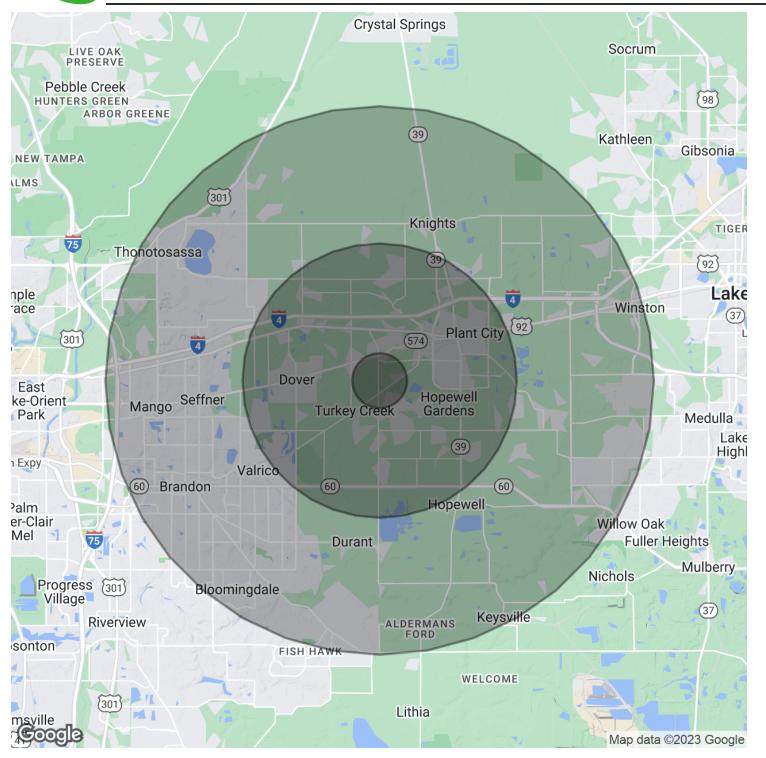

7

Demographics Map & Report

Bay Street Commercial | 611 West Bay Street | Tampa, FL 33606 | 813.625.2375 | www.baystreetcommercial.com

8

Demographics Map & Report

| POPULATION                                                                                                                                                                                                                | 1 MILE                                                                | 5 MILES                                                                       | 10 MILES                                                                         |
|---------------------------------------------------------------------------------------------------------------------------------------------------------------------------------------------------------------------------|-----------------------------------------------------------------------|-------------------------------------------------------------------------------|----------------------------------------------------------------------------------|
| Total Population                                                                                                                                                                                                          | 3,316                                                                 | 67,899                                                                        | 237,355                                                                          |
| Average age                                                                                                                                                                                                               | 37.5                                                                  | 33.6                                                                          | 36.9                                                                             |
| Average age (Male)                                                                                                                                                                                                        | 37.1                                                                  | 33.2                                                                          | 35.9                                                                             |
| Average age (Female)                                                                                                                                                                                                      | 38.4                                                                  | 34.4                                                                          | 37.5                                                                             |
| HOUSEHOLDS & INCOME                                                                                                                                                                                                       | 1 MILE                                                                | 5 MILES                                                                       | 10 MILES                                                                         |
| Total households                                                                                                                                                                                                          | 1,153                                                                 | 22,856                                                                        | 82,739                                                                           |
| # of persons per HH                                                                                                                                                                                                       | 2.9                                                                   | 3.0                                                                           | 2.9                                                                              |
| Average HH income                                                                                                                                                                                                         | \$65,861                                                              | \$62,085                                                                      | \$70,935                                                                         |
| Average house value                                                                                                                                                                                                       | \$299,178                                                             | \$253,547                                                                     | \$228,609                                                                        |
| ETHNICITY (%)                                                                                                                                                                                                             | 1 MILE                                                                | 5 MILES                                                                       | 10 MILES                                                                         |
| Hispanic                                                                                                                                                                                                                  | 26.8%                                                                 | 30.7%                                                                         | 21.0%                                                                            |
|                                                                                                                                                                                                                           |                                                                       |                                                                               |                                                                                  |
| RACE                                                                                                                                                                                                                      | 1 MILE                                                                | 5 MILES                                                                       | 10 MILES                                                                         |
| RACE<br>Total Population - White                                                                                                                                                                                          | <b>1 MILE</b><br>2,974                                                | <b>5 MILES</b><br>54,671                                                      | <b>10 MILES</b><br>194,034                                                       |
|                                                                                                                                                                                                                           |                                                                       |                                                                               |                                                                                  |
| Total Population - White                                                                                                                                                                                                  | 2,974                                                                 | 54,671                                                                        | 194,034                                                                          |
| Total Population - White<br>% White                                                                                                                                                                                       | 2,974<br>89.7%                                                        | 54,671<br>80.5%                                                               | 194,034<br>81.7%                                                                 |
| Total Population - White<br>% White<br>Total Population - Black                                                                                                                                                           | 2,974<br>89.7%<br>119                                                 | 54,671<br>80.5%<br>6,021                                                      | 194,034<br>81.7%<br>20,863                                                       |
| Total Population - White<br>% White<br>Total Population - Black<br>% Black                                                                                                                                                | 2,974<br>89.7%<br>119<br>3.6%                                         | 54,671<br>80.5%<br>6,021<br>8.9%                                              | 194,034<br>81.7%<br>20,863<br>8.8%                                               |
| Total Population - White<br>% White<br>Total Population - Black<br>% Black<br>Total Population - Asian                                                                                                                    | 2,974<br>89.7%<br>119<br>3.6%<br>69                                   | 54,671<br>80.5%<br>6,021<br>8.9%<br>1,423                                     | 194,034<br>81.7%<br>20,863<br>8.8%<br>6,244                                      |
| Total Population - White<br>% White<br>Total Population - Black<br>% Black<br>Total Population - Asian<br>% Asian                                                                                                         | 2,974<br>89.7%<br>119<br>3.6%<br>69<br>2.1%                           | 54,671<br>80.5%<br>6,021<br>8.9%<br>1,423<br>2.1%                             | 194,034<br>81.7%<br>20,863<br>8.8%<br>6,244<br>2.6%                              |
| Total Population - White<br>% White<br>Total Population - Black<br>% Black<br>Total Population - Asian<br>% Asian<br>Total Population - Hawaiian                                                                          | 2,974<br>89.7%<br>119<br>3.6%<br>69<br>2.1%<br>O                      | 54,671<br>80.5%<br>6,021<br>8.9%<br>1,423<br>2.1%<br>7                        | 194,034<br>81.7%<br>20,863<br>8.8%<br>6,244<br>2.6%<br>57                        |
| Total Population - White<br>% White<br>Total Population - Black<br>% Black<br>Total Population - Asian<br>% Asian<br>Total Population - Hawaiian<br>% Hawaiian                                                            | 2,974<br>89.7%<br>119<br>3.6%<br>69<br>2.1%<br>0<br>0.0%              | 54,671<br>80.5%<br>6,021<br>8.9%<br>1,423<br>2.1%<br>7<br>0.0%                | 194,034<br>81.7%<br>20,863<br>8.8%<br>6,244<br>2.6%<br>57<br>0.0%                |
| Total Population - White<br>% White<br>Total Population - Black<br>% Black<br>Total Population - Asian<br>% Asian<br>Total Population - Hawaiian<br>% Hawaiian<br>Total Population - American Indian                      | 2,974<br>89.7%<br>119<br>3.6%<br>69<br>2.1%<br>0<br>0.0%<br>5         | 54,671<br>80.5%<br>6,021<br>8.9%<br>1,423<br>2.1%<br>7<br>0.0%<br>397         | 194,034<br>81.7%<br>20,863<br>8.8%<br>6,244<br>2.6%<br>57<br>0.0%<br>798         |
| Total Population - White<br>% White<br>Total Population - Black<br>% Black<br>Total Population - Asian<br>% Asian<br>Total Population - Hawaiian<br>% Hawaiian<br>Total Population - American Indian<br>% American Indian | 2,974<br>89.7%<br>119<br>3.6%<br>69<br>2.1%<br>0<br>0.0%<br>5<br>0.2% | 54,671<br>80.5%<br>6,021<br>8.9%<br>1,423<br>2.1%<br>7<br>0.0%<br>397<br>0.6% | 194,034<br>81.7%<br>20,863<br>8.8%<br>6,244<br>2.6%<br>57<br>0.0%<br>798<br>0.3% |