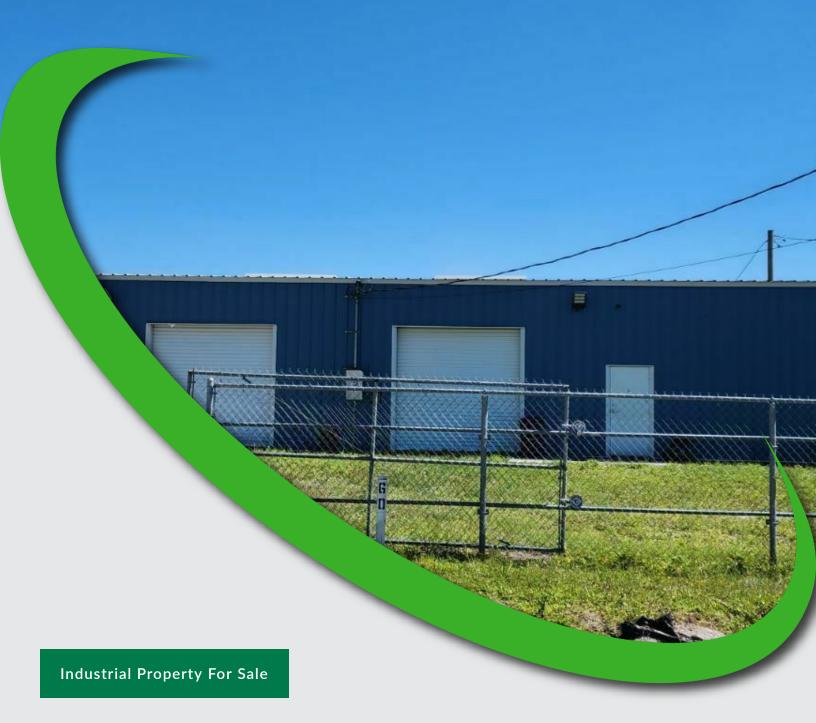

For More Information: 813-254-6756 | EXT 47 Michael Braccia, P.A. | mike@baystreetcommercial.com

Executive Summary

| OFFERING SUMMARY |                              | PROPERTY OVERVIEW                                                                                                                                                                                                                                                                                                                                                                                                                                                                                        |
|------------------|------------------------------|----------------------------------------------------------------------------------------------------------------------------------------------------------------------------------------------------------------------------------------------------------------------------------------------------------------------------------------------------------------------------------------------------------------------------------------------------------------------------------------------------------|
| Available SF:    | o SF                         | Almost 6 acre Airport Industrial Zoned shared site on Turkey Creek Road in Plant<br>City. Two warehouses; Building A-1 is 4,800 SF and Building B-1 is 3,200 SF. Located<br>less than a mile from Dr. Martin Luther King, Jr. Blvd. and minutes from Interstate-4<br>and only 20 minutes from Downtown Tampa, making this site an affordable<br>alternative to the skyrocketing prices of the East Tampa Industrial market. There is<br>ample parking on site and great visibility on Turkey Creek Road. |
| Lease Rate:      | Negotiable                   | * Listing agent has an ownership interest in the property LOCATION OVERVIEW                                                                                                                                                                                                                                                                                                                                                                                                                              |
|                  |                              | Located in Plant City on Turkey Creek Road less than one mile from Dr. Martin Luther King, Jr. Blvd. and approximately 4 miles from I-4.                                                                                                                                                                                                                                                                                                                                                                 |
| Zoning:          | M-AP - Airport<br>Industrial |                                                                                                                                                                                                                                                                                                                                                                                                                                                                                                          |