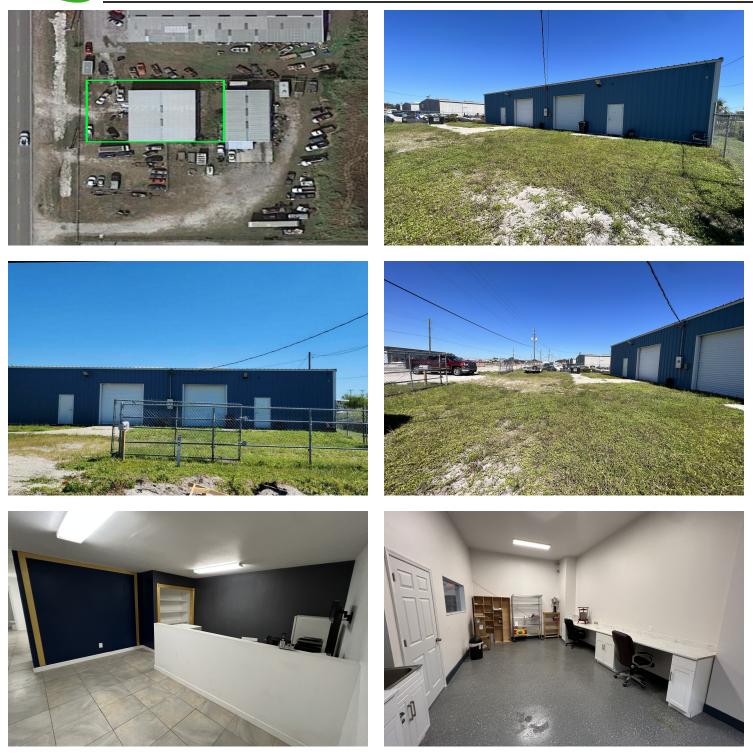

Bay Street Commercial | 611 West Bay Street | Tampa, FL 33606 | 813.625.2375 | www.baystreetcommercial.com

2

Additional Photos

Bay Street Commercial | 611 West Bay Street | Tampa, FL 33606 | 813.625.2375 | www.baystreetcommercial.com

3

Warehouse

Bay Street Commercial | 611 West Bay Street | Tampa, FL 33606 | 813.625.2375 | www.baystreetcommercial.com

4

Site Plans

Bay Street Commercial | 611 West Bay Street | Tampa, FL 33606 | 813.625.2375 | www.baystreetcommercial.com