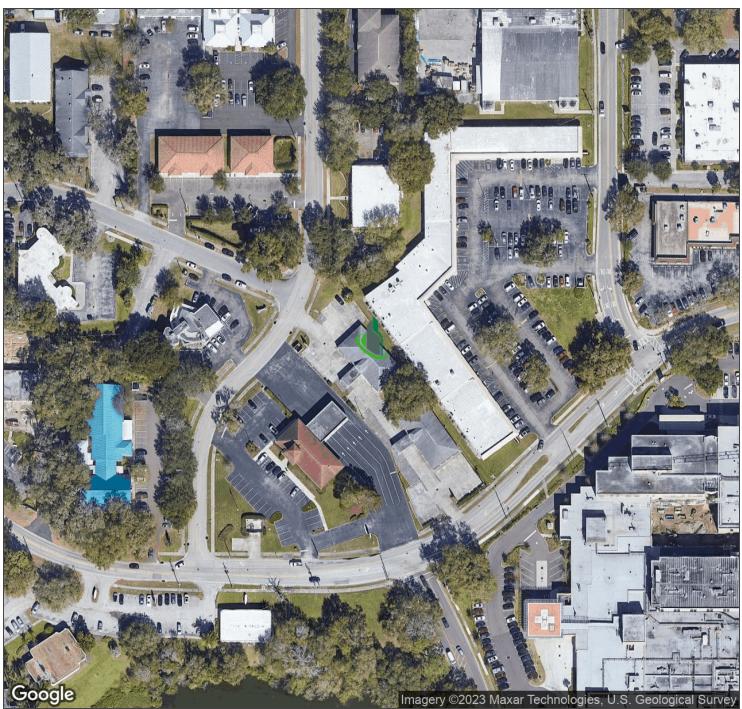

# 320 Oakfield Dr, Brandon, FL 33511

Aerial Map

#### PROPERTY OVERVIEW

This two building medical site is located in the heart of Brandon directly across from Brandon Regional Hospital and is surrounded by a host of other medical users, retailers, restaurants, and a dense residential demographic. The site is accessible from both Oakfield Drive on the south and Noland Drive to the north and boasts 51 parking spaces, giving it one of the highest parking ratios in the area at 6.1 spaces per thousand square feet. Both buildings are the same size (4,013 SF each) and feature a covered driveway drop-off area and common glass entry leading to the individual suites. The south building is currently set up for a single practice but is easily separated into two suites (A: 2,880 SF) & (B: 1,133 SF) with minor alterations, each with its own entryway, waiting room and individual exam rooms, and restrooms. The north building has already been divided into 3 individual suites (C: 1,642 SF), (D: 1,230 SF), and (E: 1,141 SF). These spaces have recently been cleaned, painted and updated. This is a perfect location for a practitioner investor or a larger medical group which wishes to house several different specialties within one location.