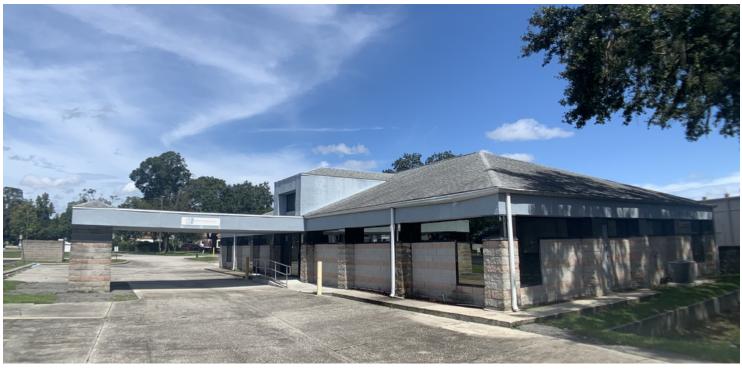

#### PROPERTY OVERVIEW

This two building medical site is located in the heart of Brandon directly across from Brandon Regional Hospital and is surrounded by a host of other medical users, retailers, restaurants, and a dense residential demographic. The site is accessible from both Oakfield Drive on the south and Noland Drive to the north and boasts 51 parking spaces, giving it one of the highest parking ratios in the area at 6.1 spaces per thousand square feet. Both buildings are the same size (4,013 SF each) and feature a covered driveway drop-off area and common glass entry leading to the individual suites. The south building is currently set up for a single practice but is easily separated into two suites (A: 2,880 SF) & (B: 1,133 SF) with minor alterations, each with its own entryway, waiting room and individual exam rooms, and restrooms. The north building has already been divided into 3 individual suites (C: 1,642 SF), (D: 1,230 SF), and (E: 1,141 SF). These spaces have recently been cleaned, painted and updated. This is a perfect location for a practitioner investor or a larger medical group which wishes to house several different specialties within one location.

# 320 Oakfield Dr, Brandon, FL 33511

Additional Photos