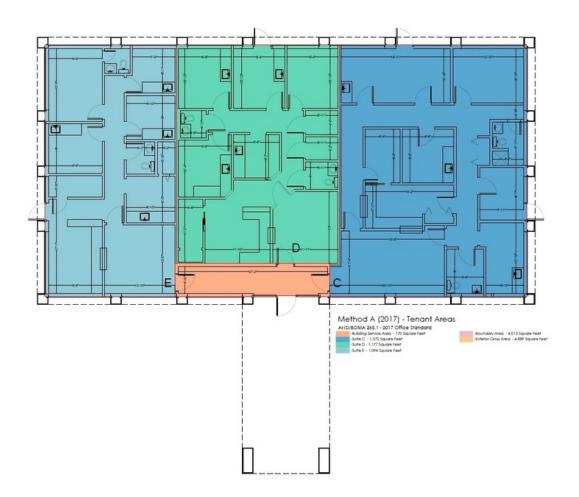

# 320 Oakfield Dr, Brandon, FL 33511

Floor Plans

# 320 Oakfield Dr, Brandon, FL 33511

Building 2 - Suite C - 1,642 SF up to 4,013 SF

# 320 Oakfield Dr, Brandon, FL 33511

Building 2 - Suite D - 1,230 SF up to 4,013 SF

# 320 Oakfield Dr, Brandon, FL 33511

Building 2 - Suite E - 1,141 SF up to 4,013 SF