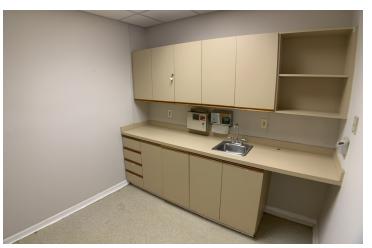

# 320 Oakfield Dr, Brandon, FL 33511

Additional Photos

#### PROPERTY OVERVIEW

This two building medical site is located in the heart of Brandon directly across from Brandon Regional Hospital and is surrounded by a host of other medical users, retailers, restaurants, and a dense residential demographic. The site is accessible from both Oakfield Drive on the south and Noland Drive to the north and boasts 51 parking spaces, giving it one of the highest parking ratios in the area at 6.1 spaces per thousand square feet. Both buildings are the same size (4,013 SF each) and feature a covered driveway drop-off area and common glass entry leading to the individual suites. The south building is currently set up for a single practice but is easily separated into two suites (A: 2,880 SF) & (B: 1,133 SF) with minor alterations, each with its own entryway, waiting room and individual exam rooms, and restrooms. The north building has already been divided into 3 individual suites (C: 1,642 SF), (D: 1,230 SF), and (E: 1,141 SF). These spaces have recently been cleaned, painted and updated. This is a perfect location for a practitioner investor or a larger medical group which wishes to house several different specialties within one location.