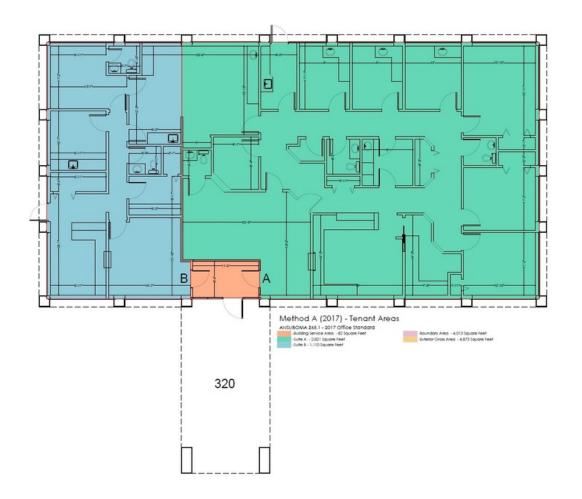

# 320 Oakfield Dr, Brandon, FL 33511

Floor Plan - Building 1

# 320 Oakfield Dr, Brandon, FL 33511

Building 1 - Suite A - 2,880 SF up to 4,013 SF

# 320 Oakfield Dr, Brandon, FL 33511

Building 1 - Suite B - 1,133 SF up to 4,013 SF