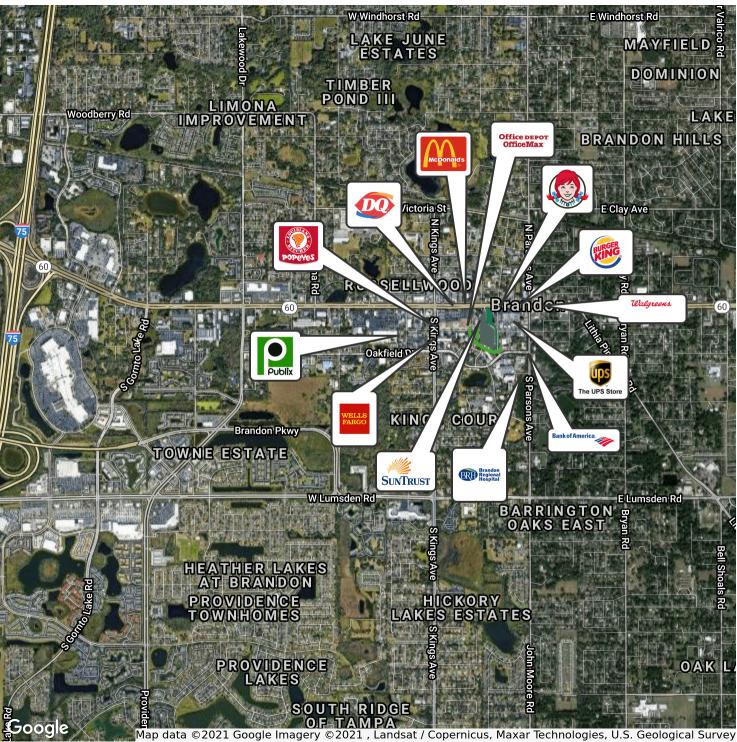

## 320 Oakfield Dr, Brandon, FL 33511

Retailer Map

Bay Street Commercial | 611 West Bay Street | Tampa, FL 33606 | 813.625.2375 | www.baystreetcommercial.com

10

#### PROPERTY OVERVIEW

This two building medical site is located in the heart of Brandon directly across from Brandon Regional Hospital and is surrounded by a host of other medical users, retailers, restaurants, and a dense residential demographic. The site is accessible from both Oakfield Drive on the south and Noland Drive to the north and boasts 51 parking spaces, giving it one of the highest parking ratios in the area at 6.1 spaces per thousand square feet. Both buildings are the same size (4,013 SF each) and feature a covered driveway drop-off area and common glass entry leading to the individual suites. The south building is currently set up for a single practice but is easily separated into two suites (A: 2,880 SF) & (B: 1,133 SF) with minor alterations, each with its own entryway, waiting room and individual exam rooms, and restrooms. The north building has already been divided into 3 individual suites (C: 1,642 SF), (D: 1,230 SF), and (E: 1,141 SF). These spaces have recently been cleaned, painted and updated. This is a perfect location for a practitioner investor or a larger medical group which wishes to house several different specialties within one location.