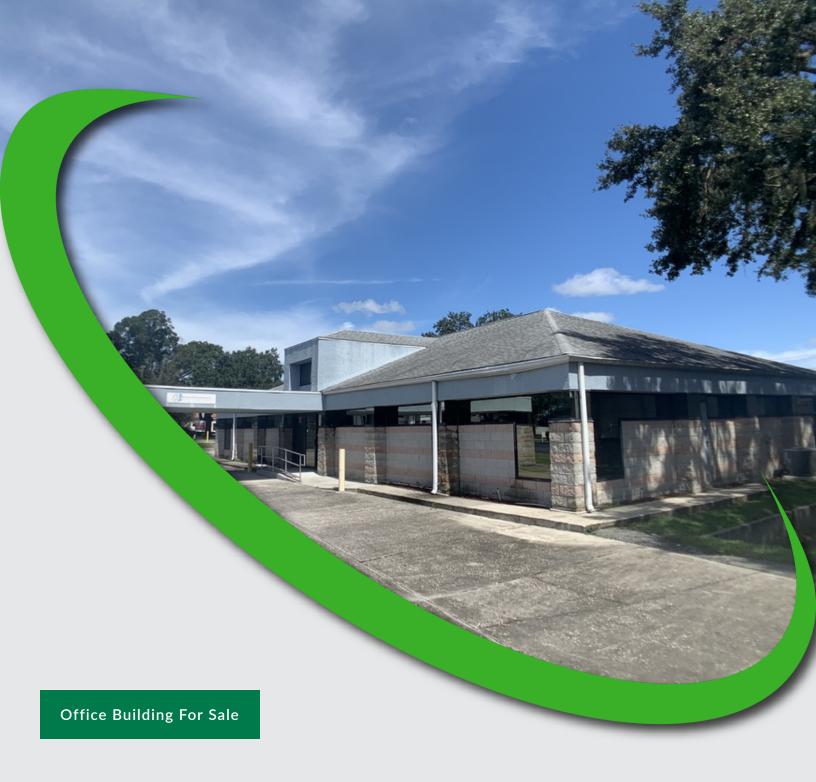

### 320 Oakfield Dr, Brandon, FL 33511

**Executive Summary** 

#### **OFFERING SUMMARY**

Sale Price: Negotiable

Price / SF:

Lot Size: 40,424 SF

Year Built: 1986

8.026 SF **Building Size:** 

CG - Commercial Zoning:

General

#### PROPERTY OVERVIEW

This two building medical site is located in the heart of Brandon directly across from Brandon Regional Hospital and is surrounded by a host of other medical users, retailers, restaurants, and a dense residential demographic. The site is accessible from both Oakfield Drive on the south and Noland Drive to the north and boasts 51 parking spaces, giving it one of the highest parking ratios in the area at 6.1 spaces per thousand square feet. Both buildings are the same size (4,013 SF each) and feature a covered driveway drop-off area and common glass entry leading to the individual suites. The south building is currently set up for a single practice but is easily separated into two suites (A: 2,880 SF) & (B: 1,133 SF) with minor alterations, each with its own entryway, waiting room and individual exam rooms, and restrooms. The north building has already been divided into 3 individual suites (C: 1,642 SF), (D: 1,230 SF), and (E: 1,141 SF). These spaces have recently been cleaned, painted and updated. This is a perfect location for a practitioner investor or a larger medical group which wishes to house several different specialties within one location.