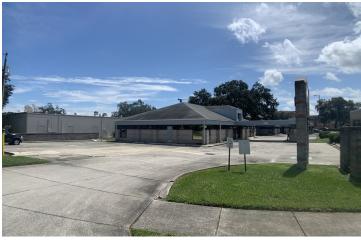

#### PROPERTY OVERVIEW

This two building medical site is located in the heart of Brandon directly across from Brandon Regional Hospital and is surrounded by a host of other medical users, retailers, restaurants, and a dense residential demographic. The site is accessible from both Oakfield Drive on the south and Noland Drive to the north and boasts 51 parking spaces, giving it one of the highest parking ratios in the area at 6.1 spaces per thousand square feet. Both buildings are the same size (4,013 SF each) and feature a covered driveway drop-off area and common glass entry leading to the individual suites. The south building is currently set up for a single practice but is easily separated into two suites (A: 2,880 SF) & (B: 1,133 SF) with minor alterations, each with its own entryway, waiting room and individual exam rooms, and restrooms. The north building has already been divided into 3 individual suites (C: 1,642 SF), (D: 1,230 SF), and (E: 1,141 SF). These spaces have recently been cleaned, painted and updated. This is a perfect location for a practitioner investor or a larger medical group which wishes to house several different specialties within one location.

# 320 Oakfield Dr, Brandon, FL 33511

Additional Photos