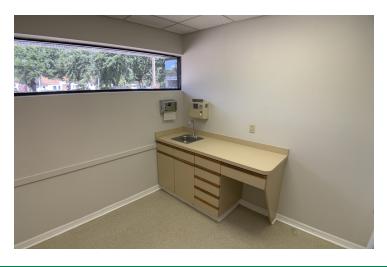

# 320 Oakfield Dr, Brandon, FL 33511

Additional Photos

#### PROPERTY OVERVIEW

This two building medical site is located in the heart of Brandon directly across from Brandon Regional Hospital and is surrounded by a host of other medical users, retailers, restaurants, and a dense residential demographic. The site is accessible from both Oakfield Drive on the south and Noland Drive to the north and boasts 51 parking spaces, giving it one of the highest parking ratios in the area at 6.1 spaces per thousand square feet. Both buildings are the same size (4,013 SF each) and feature a covered driveway drop-off area and common glass entry leading to the individual suites. The south building is currently set up for a single practice but is easily separated into two suites (A: 2,880 SF) & (B: 1,133 SF) with minor alterations, each with its own entryway, waiting room and individual exam rooms, and restrooms. The north building has already been divided into 3 individual suites (C: 1,642 SF), (D: 1,230 SF), and (E: 1,141 SF). These spaces have recently been cleaned, painted and updated. This is a perfect location for a practitioner investor or a larger medical group which wishes to house several different specialties within one location.