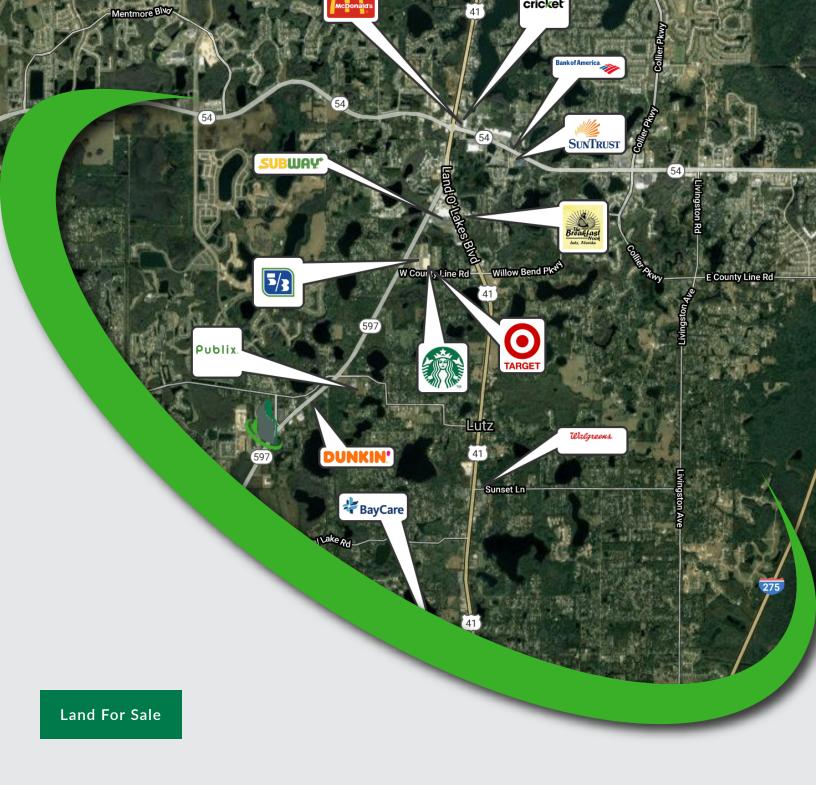

## o N Dale Mabry Hwy, Lutz, FL 33548

Location Maps

## o N Dale Mabry Hwy, Lutz, FL 33548

Retailer Map

# o N Dale Mabry Hwy, Lutz, FL 33548

Aerial Map