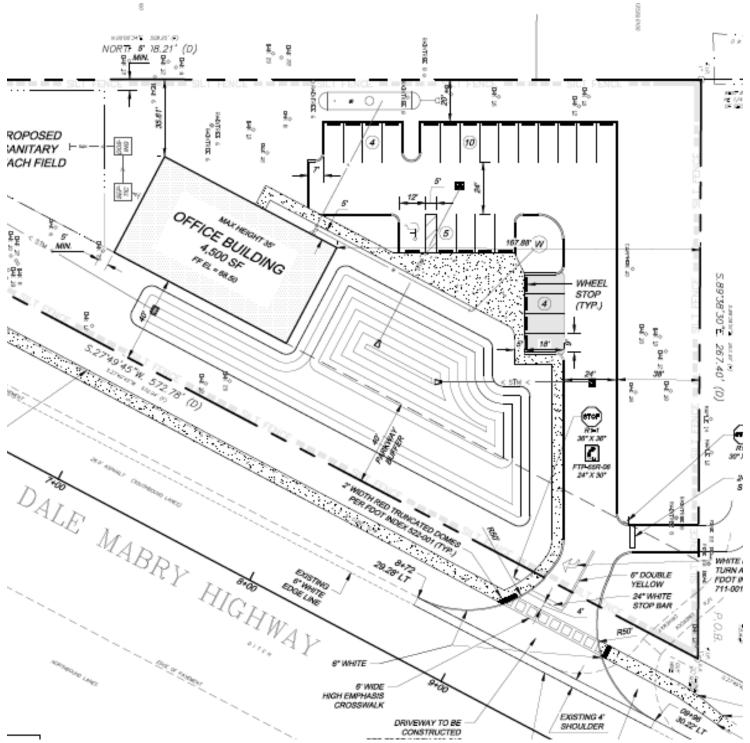

#### **PROPERTY OVERVIEW**

This 1.4 acre BPO zoned (Business-Professional Office) lot is located on busy North Dale Mabry Highway in the rapidly growing Lutz market. A great deal of due diligence has been completed and construction plans are already in place with 2 site plan designs available. The first design is for a single 4500 SF medical / professional office building with 23 parking spaces and an open retention area. The alternative plan is a higher density with underground retention and consists of a 4500 SF building, as well as another 3100 SF building, with a total of 45 parking spaces. Much of the necessary investigation has already been completed and site plan and buildings plans can be made available which will expedite the project considerably by eliminating risk of the typical unknowns and shortening the overall time to complete the project. This is a perfect location for a medical, veterinary, or law office, taking advantage of the high traffic count and quickly growing Lutz population.

## o N Dale Mabry Hwy, Lutz, FL 33548

1 Building - 4500 Square Feet - 23 Parking Spaces - Open Retention