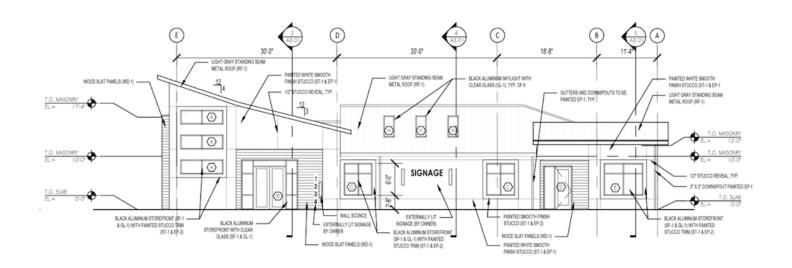

#### **PROPERTY OVERVIEW**

This 1.4 acre BPO zoned (Business-Professional Office) lot is located on busy North Dale Mabry Highway in the rapidly growing Lutz market. A great deal of due diligence has been completed and construction plans are already in place with 2 site plan designs available. The first design is for a single 4500 SF medical / professional office building with 23 parking spaces and an open retention area. The alternative plan is a higher density with underground retention and consists of a 4500 SF building, as well as another 3100 SF building, with a total of 45 parking spaces. Much of the necessary investigation has already been completed and site plan and buildings plans can be made available which will expedite the project considerably by eliminating risk of the typical unknowns and shortening the overall time to complete the project. This is a perfect location for a medical, veterinary, or law office, taking advantage of the high traffic count and quickly growing Lutz population.

## o N Dale Mabry Hwy, Lutz, FL 33548

1 Building - 4500 Square Feet - 23 Parking Spaces - Open Retention

# N Dale Mabry Hwy, Lutz, FL 33548

2 Buildings - 7600 Square Feet - 45 Parking Spaces - Underground Retention