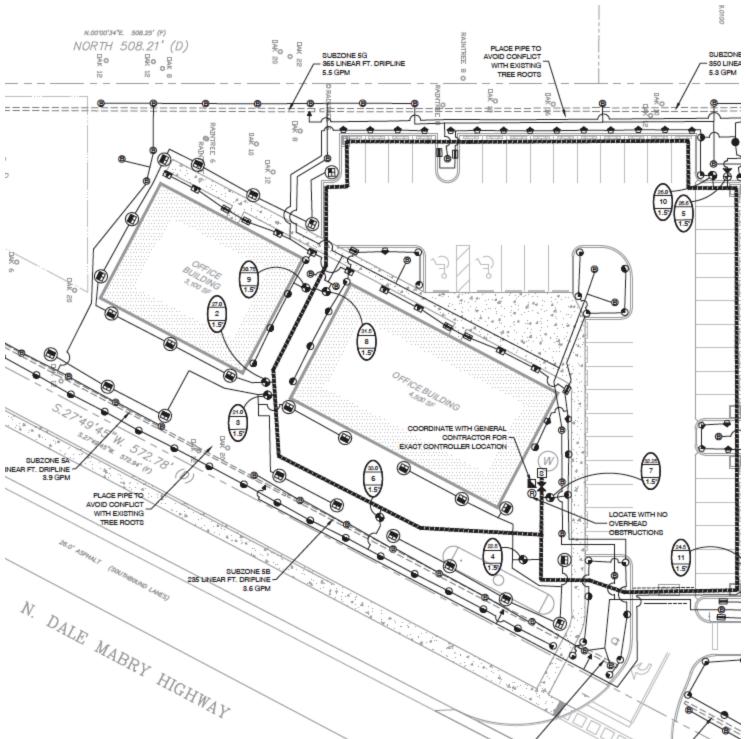

#### **PROPERTY OVERVIEW**

This 1.4 acre BPO zoned (Business-Professional Office) lot is located on busy North Dale Mabry Highway in the rapidly growing Lutz market. A great deal of due diligence has been completed and construction plans are already in place with 2 site plan designs available. The first design is for a single 4500 SF medical / professional office building with 23 parking spaces and an open retention area. The alternative plan is a higher density with underground retention and consists of a 4500 SF building, as well as another 3100 SF building, with a total of 45 parking spaces. Much of the necessary investigation has already been completed and site plan and buildings plans can be made available which will expedite the project considerably by eliminating risk of the typical unknowns and shortening the overall time to complete the project. This is a perfect location for a medical, veterinary, or law office, taking advantage of the high traffic count and quickly growing Lutz population.

\*\*\* Please see the documents section of the property web page to view construction plans

# N Dale Mabry Hwy, Lutz, FL 33548

2 Buildings - 7600 Square Feet - 45 Parking Spaces - Underground Retention