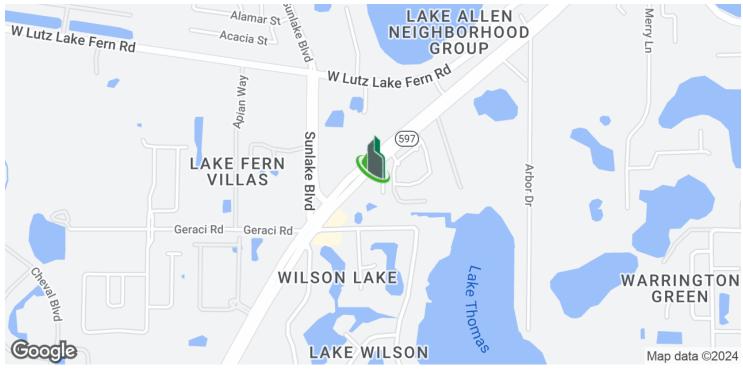

## o N Dale Mabry Hwy, Lutz, FL 33548

Location Maps

#### **LOCATION OVERVIEW**

Located on the west side of N. Dale Mabry Highway just north of W. Lutz Lake Fern Road in Lutz.