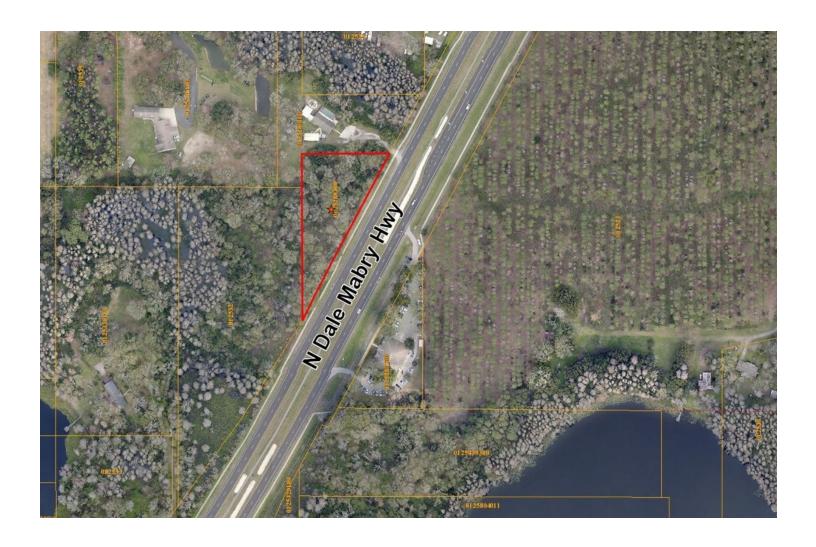

#### **PROPERTY OVERVIEW**

This 1.4 acre BPO zoned (Business-Professional Office) lot is located on busy North Dale Mabry Highway in the rapidly growing Lutz market. A great deal of due diligence has been completed and construction plans are already in place with 2 site plan designs available. The first design is for a single 4500 SF medical / professional office building with 23 parking spaces and an open retention area. The alternative plan is a higher density with underground retention and consists of a 4500 SF building, as well as another 3100 SF building, with a total of 45 parking spaces. Much of the necessary investigation has already been completed and site plan and buildings plans can be made available which will expedite the project considerably by eliminating risk of the typical unknowns and shortening the overall time to complete the project. This is a perfect location for a medical, veterinary, or law office, taking advantage of the high traffic count and quickly growing Lutz population.

#### **LOCATION OVERVIEW**

Located on the west side of N. Dale Mabry Highway just north of W. Lutz Lake Fern Road in Lutz.

# o N Dale Mabry Hwy, Lutz, FL 33548

Aerial Map