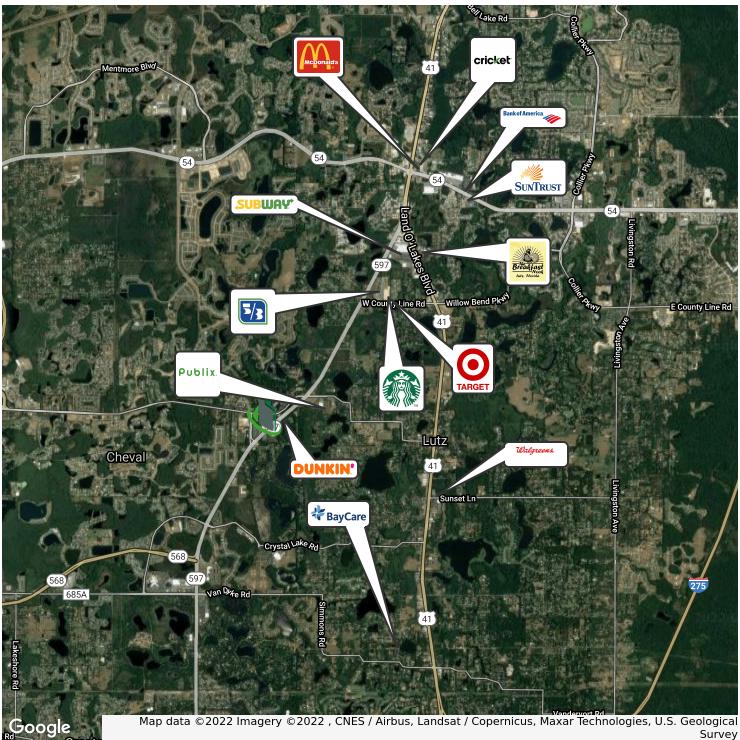

cal unknowns and shortening the overall time to complete the project. This is a perfect location for a medical, veterinary, or law office, taking advantage of the high traffic count and quickly growing Lutz population.

\*\*\* Please see the documents section of the property web page to view construction plans

#### **LOCATION OVERVIEW**

Located on the west side of N. Dale Mabry Highway just north of W. Lutz Lake Fern Road in Lutz.







## o N Dale Mabry Hwy, Lutz, FL 33548

1 Building - 4500 Square Feet - 23 Parking Spaces - Open Retention











# N Dale Mabry Hwy, Lutz, FL 33548

2 Buildings - 7600 Square Feet - 45 Parking Spaces - Underground Retention











## o N Dale Mabry Hwy, Lutz, FL 33548

Location Maps











## o N Dale Mabry Hwy, Lutz, FL 33548

Retailer Map











# o N Dale Mabry Hwy, Lutz, FL 33548

Aerial Map







## o N Dale Mabry Hwy, Lutz, FL 33548

Demographics Map & Report











# o N Dale Mabry Hwy, Lutz, FL 33548

#### Demographics Map & Report

| POPULATION                                                                                                                                                                           | 1 MILE                                            | 5 MILES                                                         | 10 MILES                                                             |
|--------------------------------------------------------------------------------------------------------------------------------------------------------------------------------------|------------------------------