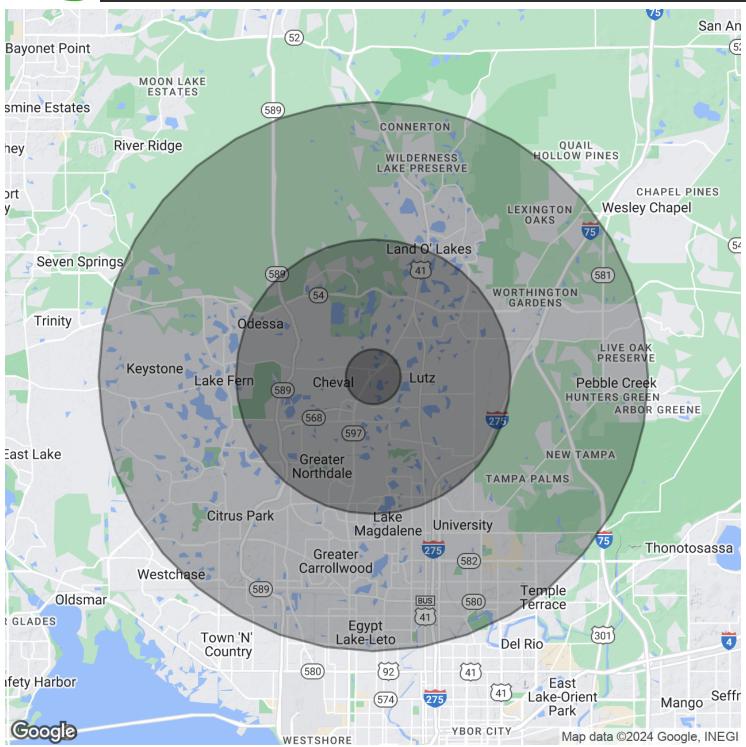

## o N Dale Mabry Hwy, Lutz, FL 33548

Demographics Map & Report

#### Demographics Map & Report

| POPULATION                                                                                                                                                                           | 1 MILE                                            | 5 MILES                                                         | 10 MILES                                                             |
|--------------------------------------------------------------------------------------------------------------------------------------------------------------------------------------|---------------------------------------------------|-----------------------------------------------------------------|----------------------------------------------------------------------|
| Total Population                                                                                                                                                                     | 3,304                                             | 98,107                                                          | 471,862                                                              |
| Average age                                                                                                                                                                          | 40.5                                              | 39.9                                                            | 35.8                                                                 |
| Average age (Male)                                                                                                                                                                   | 40.1                                              | 39.0                                                            | 34-9                                                                 |
| Average age (Female)                                                                                                                                                                 | 41.9                                              | 40.8                                                            | 36.8                                                                 |
| HOUSEHOLDS & INCOME                                                                                                                                                                  | 1 MILE                                            | 5 MILES                                                         | 10 MILES                                                             |
| Total households                                                                                                                                                                     | 1,124                                             | 37,490                                                          | 178,798                                                              |
| # of persons per HH                                                                                                                                                                  | 2.9                                               | 2.6                                                             | 2.6                                                                  |
| Average HH income                                                                                                                                                                    | \$114,380                                         | \$87,791                                                        | \$69,432                                                             |
| Average house value                                                                                                                                                                  | \$384,711                                         | \$318,348                                                       | \$272,051                                                            |
| ETHNICITY (%)                                                                                                                                                                        | 1 MILE                                            | 5 MILES                                                         | 10 MILES                                                             |
| Hispanic                                                                                                                                                                             | 13.7%                                             | 17.7%                                                           | 24.5%                                                                |
|                                                                                                                                                                                      |                                                   |                                                                 |                                                                      |
| RACE                                                                                                                                                                                 | 1 MILE                                            | 5 MILES                                                         | 10 MILES                                                             |
| RACE Total Population - White                                                                                                                                                        | <b>1 MILE</b> 2,699                               | 5 MILES<br>83,370                                               | <b>10 MILES</b> 359,374                                              |
|                                                                                                                                                                                      |                                                   |                                                                 |                                                                      |
| Total Population - White                                                                                                                                                             | 2,699                                             | 83,370                                                          | 359,374                                                              |
| Total Population - White % White                                                                                                                                                     | 2,699<br>81.7%                                    | 8 <sub>3,37</sub> 0<br>8 <sub>5</sub> .0%                       | 359,374<br>76.2%                                                     |
| Total Population - White % White Total Population - Black                                                                                                                            | 2,699<br>81.7%<br>221                             | 8 <sub>3,37</sub> 0<br>8 <sub>5</sub> .0%<br>6, <sub>377</sub>  | 359,374<br>76.2%<br>64,412                                           |
| Total Population - White  % White  Total Population - Black  % Black                                                                                                                 | 2,699<br>81.7%<br>221<br>6.7%                     | 83,370<br>85.0%<br>6,377<br>6.5%                                | 359,374<br>76.2%<br>64,412<br>13.7%                                  |
| Total Population - White  % White  Total Population - Black  % Black  Total Population - Asian                                                                                       | 2,699<br>81.7%<br>221<br>6.7%                     | 83,370<br>85.0%<br>6,377<br>6.5%<br>4,441                       | 359.374<br>76.2%<br>64,412<br>13.7%<br>20,933                        |
| Total Population - White  % White  Total Population - Black  % Black  Total Population - Asian  % Asian                                                                              | 2,699<br>81.7%<br>221<br>6.7%<br>293<br>8.9%      | 83,370<br>85.0%<br>6,377<br>6.5%<br>4,441<br>4.5%               | 359.374<br>76.2%<br>64,412<br>13.7%<br>20,933<br>4.4%                |
| Total Population - White  % White  Total Population - Black  % Black  Total Population - Asian  % Asian  Total Population - Hawaiian                                                 | 2,699<br>81.7%<br>221<br>6.7%<br>293<br>8.9%      | 83,370<br>85.0%<br>6,377<br>6.5%<br>4,441<br>4.5%               | 359.374<br>76.2%<br>64,412<br>13.7%<br>20,933<br>4.4%                |
| Total Population - White  % White  Total Population - Black  % Black  Total Population - Asian  % Asian  Total Population - Hawaiian  % Hawaiian                                     | 2,699<br>81.7%<br>221<br>6.7%<br>293<br>8.9%<br>0 | 83,370<br>85.0%<br>6,377<br>6.5%<br>4,441<br>4.5%<br>48         | 359.374<br>76.2%<br>64,412<br>13.7%<br>20,933<br>4.4%<br>349<br>0.1% |
| Total Population - White  % White  Total Population - Black  % Black  Total Population - Asian  % Asian  Total Population - Hawaiian  % Hawaiian  Total Population - American Indian | 2,699 81.7% 221 6.7% 293 8.9% 0 0.0%              | 83,370<br>85.0%<br>6,377<br>6.5%<br>4,441<br>4.5%<br>48<br>0.0% | 359.374<br>76.2%<br>64,412<br>13.7%<br>20.933<br>4.4%<br>349<br>0.1% |