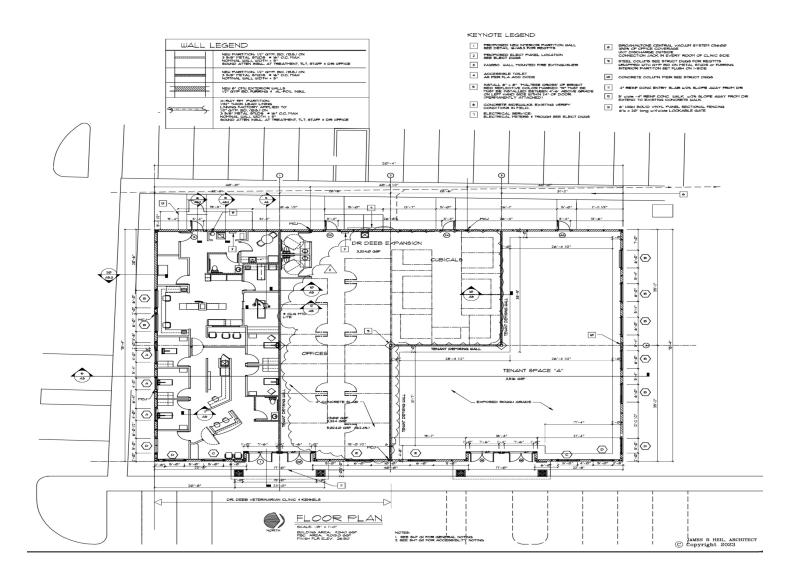

3

Elevation

Bay Street Commercial | 611 West Bay Street | Tampa, FL 33606 | 813.625.2375 | www.baystreetcommercial.com

Floor Plan

Bay Street Commercial | 611 West Bay Street | Tampa, FL 33606 | 813.625.2375 | www.baystreetcommercial.com

#### **PROPERTY OVERVIEW**

This high visibility 9,340 SF Little Rd Retail / Medical building is under construction and ready and available for leasing. The building will feature up to 3 suites (2,500 SF, 3,324 SF, 3,516 SF) which can be combined for larger use requirements. The site currently has 56 parking spaces in place (approx 6 per 1,000), well in excess of the Pasco requirement of 5 per 1,000 SF for medical. The site lends itself to many other retail professional users for those who wish to capitalize off the visibility and access as well as high profile exposure just south of the Publix shopping center and adjacent to Baycare, Prestige Dermatology and Monticciolo Dentistry, boasting a traffic count of 40,000 VPD.