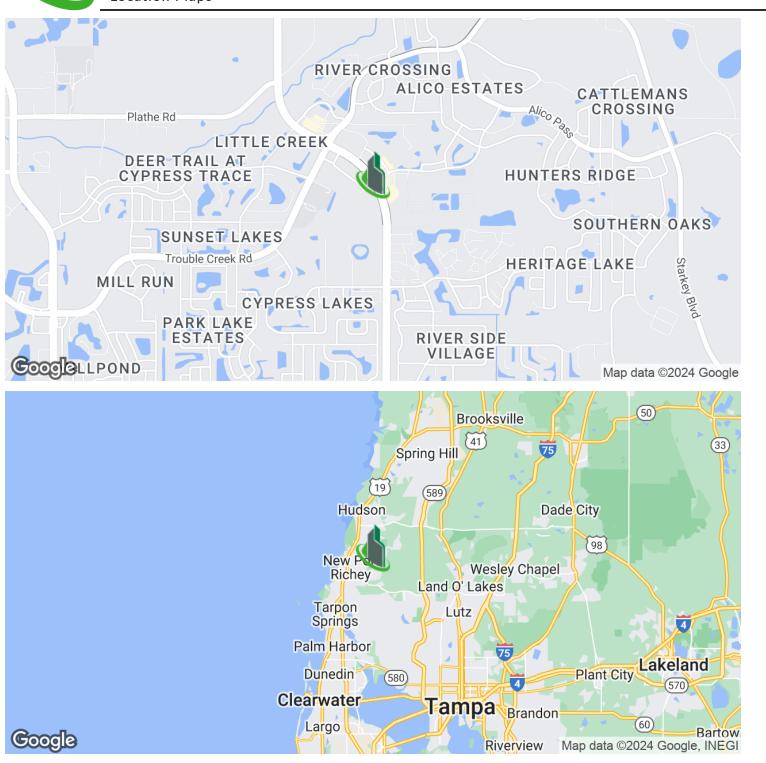

Site Plan

Bay Street Commercial | 611 West Bay Street | Tampa, FL 33606 | 813.625.2375 | www.baystreetcommercial.com

Location Maps

Bay Street Commercial | 611 West Bay Street | Tampa, FL 33606 | 813.625.2375 | www.baystreetcommercial.com

#### LOCATION OVERVIEW

Located in the New Port Richey area east of US 19 and north of State Road 54 with close proximity to the Suncoast, offering easy access to all surrounding areas.

Bay Street Commercial | 611 West Bay Street | Tampa, FL 33606 | 813.625.2375 | www.baystreetcommercial.com