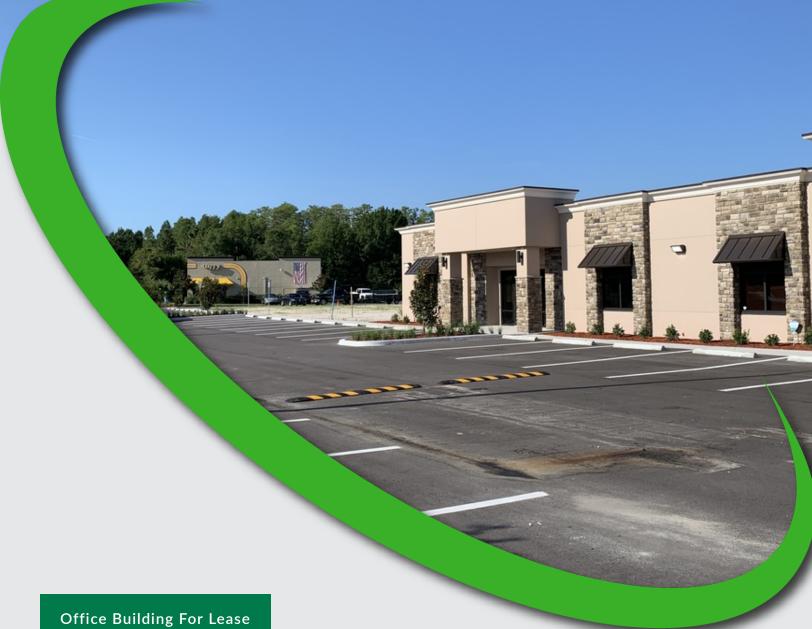

#### Office Building For Ecuse

#### **PROPERTY OVERVIEW**

This high visibility 9,340 SF Little Rd Retail / Medical building is under construction and ready and available for leasing. The building will feature up to 3 suites (2,500 SF, 3,324 SF, 3,516 SF) which can be combined for larger use requirements. The site currently has 56 parking spaces in place (approx 6 per 1,000), well in excess of the Pasco requirement of 5 per 1,000 SF for medical. The site lends itself to many other retail professional users for those who wish to capitalize off the visibility and access as well as high profile exposure just south of the Publix shopping center and adjacent to Baycare, Prestige Dermatology and Monticciolo Dentistry, boasting a traffic count of 40,000 VPD.