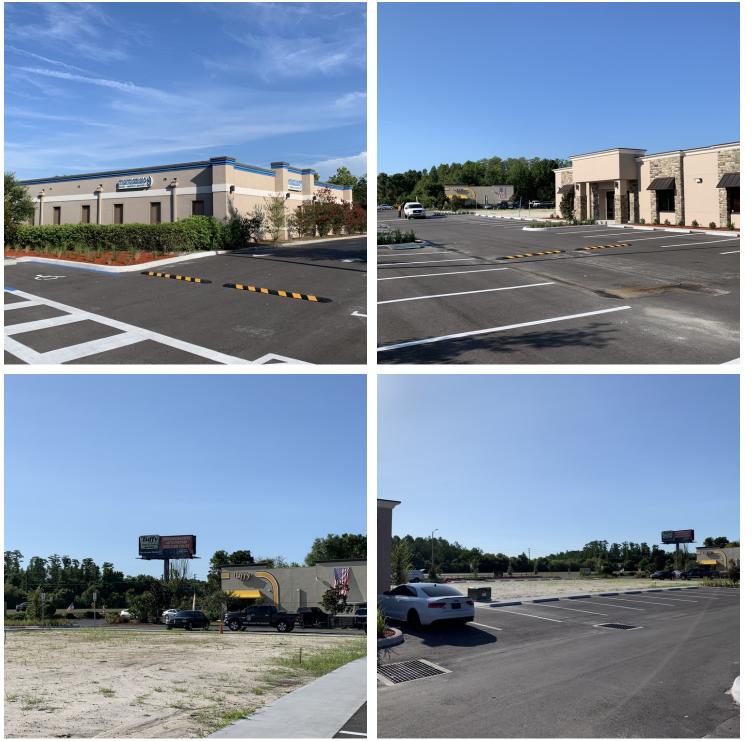

Additional Photos

Bay Street Commercial | 611 West Bay Street | Tampa, FL 33606 | 813.625.2375 | www.baystreetcommercial.com

2

**Executive Summary** 

**OFFERING SUMMARY** 

| Available SF:  | 9,340 SF                              |
|----------------|---------------------------------------|
| Lease Rate:    | Negotiable                            |
| Lot Size:      | 81,829 SF                             |
| Year Built:    | 2024                                  |
| Building Size: | 9,340 SF                              |
| Zoning:        | C2                                    |
| Market:        | Tampa-St<br>Petersburg-<br>Clearwater |
| Traffic Count: | 40,000                                |