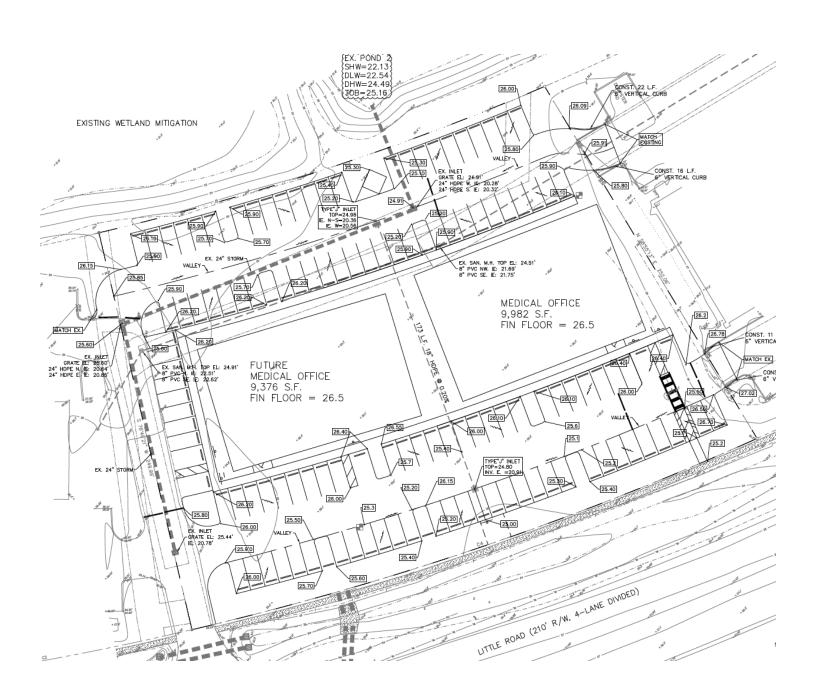

Site Plan

Bay Street Commercial | 611 West Bay Street | Tampa, FL 33606 | 813.625.2375 | www.baystreetcommercial.com

Location Maps

Bay Street Commercial | 611 West Bay Street | Tampa, FL 33606 | 813.625.2375 | www.baystreetcommercial.com

#### **PROPERTY OVERVIEW**

This high visibility 9,340 SF Little Rd Retail / Medical building is under construction and ready and available for leasing. The building will feature up to 3 suites (2,500 SF, 3,324 SF, 3,516 SF) which can be combined for larger use requirements. The site currently has 56 parking spaces in place (approx 6 per 1,000), well in excess of the Pasco requirement of 5 per 1,000 SF for medical. The site lends itself to many other retail professional users for those who wish to capitalize off the visibility and access as well as high profile exposure just south of the Publix shopping center and adjacent to Baycare, Prestige Dermatology and Monticciolo Dentistry, boasting a traffic count of 40,000 VPD.