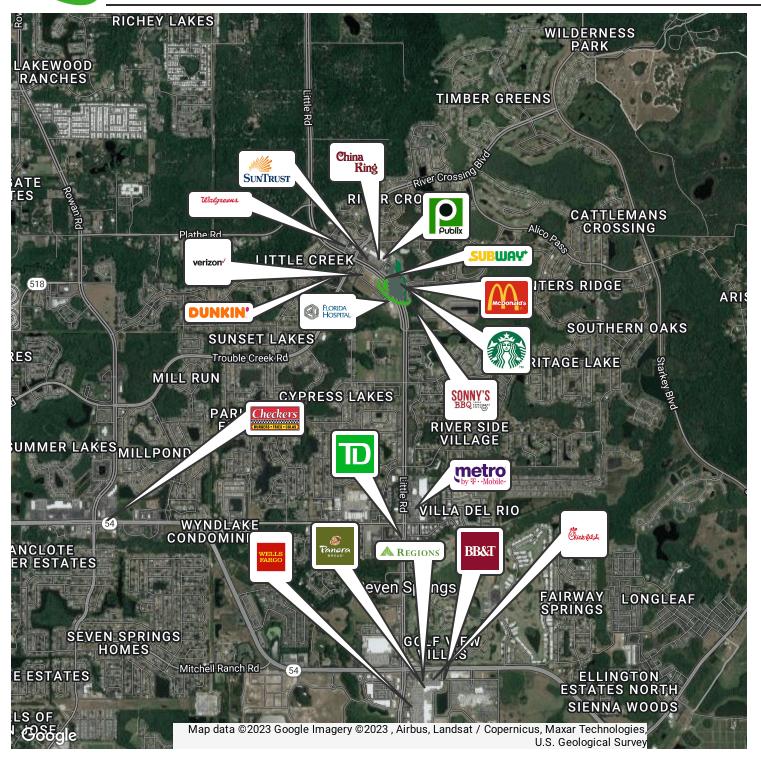

7

Retailer Map

Bay Street Commercial | 611 West Bay Street | Tampa, FL 33606 | 813.625.2375 | www.baystreetcommercial.com

813-254-6756 | EXT 27 **Property Webpage: www.properties.baystreetcommercial.com/520581-lease Michael Braccia, P.A.** | mike@baystreetcommercial.com **Scott Shimberg** | scott@baystreetcommercial.com

#### **PROPERTY OVERVIEW**

This high visibility 9,340 SF Little Rd Retail / Medical building is under construction and ready and available for leasing. The building will feature up to 3 suites (2,500 SF, 3,324 SF, 3,516 SF) which can be combined for larger use requirements. The site currently has 56 parking spaces in place (approx 6 per 1,000), well in excess of the Pasco requirement of 5 per 1,000 SF for medical. The site lends itself to many other retail professional users for those who wish to capitalize off the visibility and access as well as high profile exposure just south of the Publix shopping center and adjacent to Baycare, Prestige Dermatology and Monticciolo Dentistry, boasting a traffic count of 40,000 VPD.