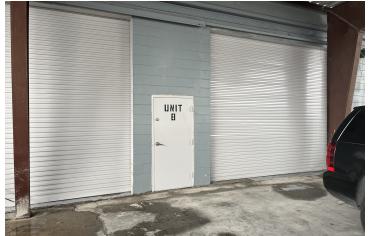

ard complete with fresh paint, updated restrooms, overhead LED lighting, and high end epoxy floor coating. Approximately 13-16 ft clear height and large rollup doors and there is ample staff parking allotted to each unit. Located in a 2 acre industrial complex in the highly desirable and centrally located Drew Park. The space is move-in ready.

Estimated CAM: \$5.01 per SF

Suite D7/Unit 8: 3,700 SF - Initial estimated monthly rent: \$6,213 (includes base rate + CAM + sales tax)

#### **LOCATION OVERVIEW**

Centrally located in Drew Park between Dr. Martin Luther King, Jr., Boulevard and Hillsborough Avenue and west of Dale Mabry Highway, I-275, and just east of Tampa International Airport and the Veterans Expressway.





# 5010 N Coolidge Ave, Tampa, FL 33614

Bldg D7/Unit 8 - 3,700 SF



















# 5010 N Coolidge Ave, Tampa, FL 33614

Available Spaces



**LEASE RATE: TOTAL SPACE:** 3,700 SF

**LEASE TYPE: LEASE TERM:** NNN

| SPACE                        | SPACE USE              | LEASE RATE    | LEASE TYPE | SIZE (SF) | TERM       | COMMENTS                                                                                   |
|------------------------------|------------------------|---------------|------------|-----------|------------|--------------------------------------------------------------------------------------------|
| 5010 N Coolidge #D7 / Unit 8 | Warehouse/Distribution | \$14.00 SF/yr | NNN        | 3,700 SF  | Negotiable | Initial estimated<br>monthly rent:<br>\$6,213 (includes<br>base rate + CAM<br>+ sales tax) |





# 5010 N Coolidge Ave, Tampa,