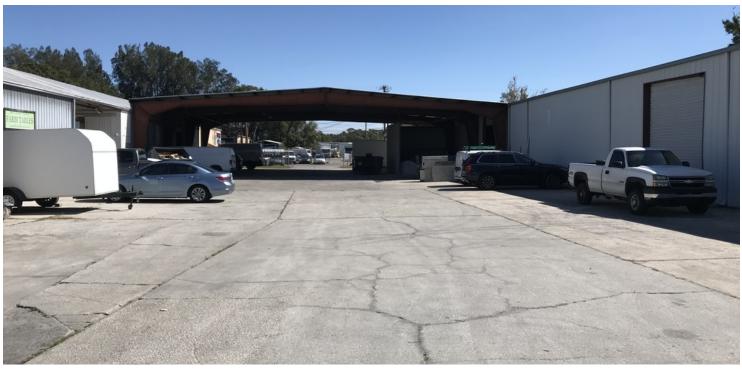

#### **PROPERTY OVERVIEW**

This Drew Park multi-unit industrial property has recently experienced a change in ownership. The new owners are sparing no expense in improving this property to a higher standard complete with fresh paint, updated restrooms, overhead LED lighting, and high end epoxy floor coating. Approximately 13-16 ft clear height and large rollup doors and there is ample staff parking allotted to each unit. Located in a 2 acre industrial complex in the highly desirable and centrally located Drew Park. The space is move-in ready.

# 5010 N Coolidge Ave, Tampa, FL 33614

Bldg D7/Unit 8 - 3,700 SF