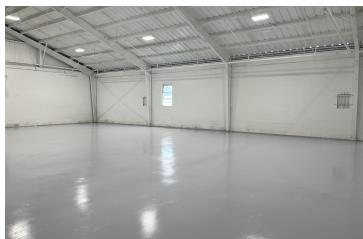

#### **PROPERTY OVERVIEW**

This Drew Park multi-unit industrial property has recently experienced a change in ownership. The new owners are sparing no expense in improving this property to a higher standard complete with fresh paint, updated restrooms, overhead LED lighting, and high end epoxy floor coating. Approximately 13-16 ft clear height and large rollup doors and there is ample staff parking allotted to each unit. Located in a 2 acre industrial complex in the highly desirable and centrally located Drew Park. The space is move-in ready.

# 5010 N Coolidge Ave, Tampa, FL 33614

Bldg D7/Unit 8 - 3,700 SF