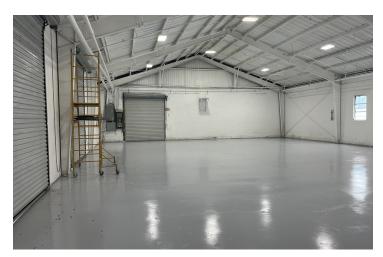

#### **PROPERTY OVERVIEW**

This Drew Park multi-unit industrial property has recently experienced a change in ownership. The new owners are sparing no expense in improving this property to a higher standard complete with fresh paint, updated restrooms, overhead LED lighting, and high end epoxy floor coating. Approximately 13-16 ft clear height and large rollup doors and there is ample staff parking allotted to each unit. Located in a 2 acre industrial complex in the highly desirable and centrally located Drew Park. The space is move-in ready.

# 5010 N Coolidge Ave, Tampa, FL 33614

Bldg D7/Unit 8 - 3,700 SF