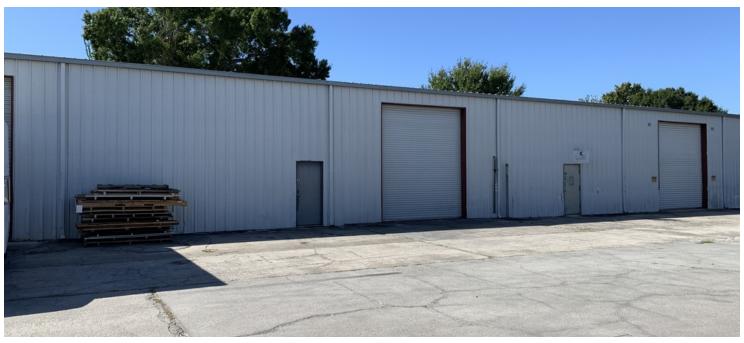

high end epoxy floor coating. Approximately 13-16 ft clear height and large rollup doors and there is ample staff parking allotted to each unit. Located in a 2 acre industrial complex in the highly desirable and centrally located Drew Park. The space is move-in ready.

Estimated CAM: \$5.01 per SF

Suite D7/Unit 8: 3,700 SF - Initial estimated monthly rent: \$6,213 (includes base rate + CAM + sales tax)

#### **LOCATION OVERVIEW**

Centrally located in Drew Park between Dr. Martin Luther King, Jr., Boulevard and Hillsborough Avenue and west of Dale Mabry Highway, I-275, and just east of Tampa International Airport and the Veterans Expressway.





# 5010 N Coolidge Ave, Tampa, FL 33614

Bldg D7/Unit 8 - 3,700 SF



















# 5010 N Coolidge Ave, Tampa, FL 33614

Available Spaces



**LEASE RATE: TOTAL SPACE:** 3,700 SF

**LEASE TYPE: LEASE TERM:** NNN

| SPACE                        | SPACE USE              | LEASE RATE    | LEASE TYPE | SIZE (SF) | TERM       | COMMENTS                                                                                   |
|------------------------------|------------------------|---------------|------------|-----------|------------|--------------------------------------------------------------------------------------------|
| 5010 N Coolidge #D7 / Unit 8 | Warehouse/Distribution | \$14.00 SF/yr | NNN        | 3,700 SF  | Negotiable | Initial estimated<br>monthly rent:<br>\$6,213 (includes<br>base rate + CAM<br>+ sales tax) |





# 5010 N Coolidge Ave, Tampa, FL 33614

Survey







### 5010 N Coolidge Ave, Tampa, FL 33614

Location M