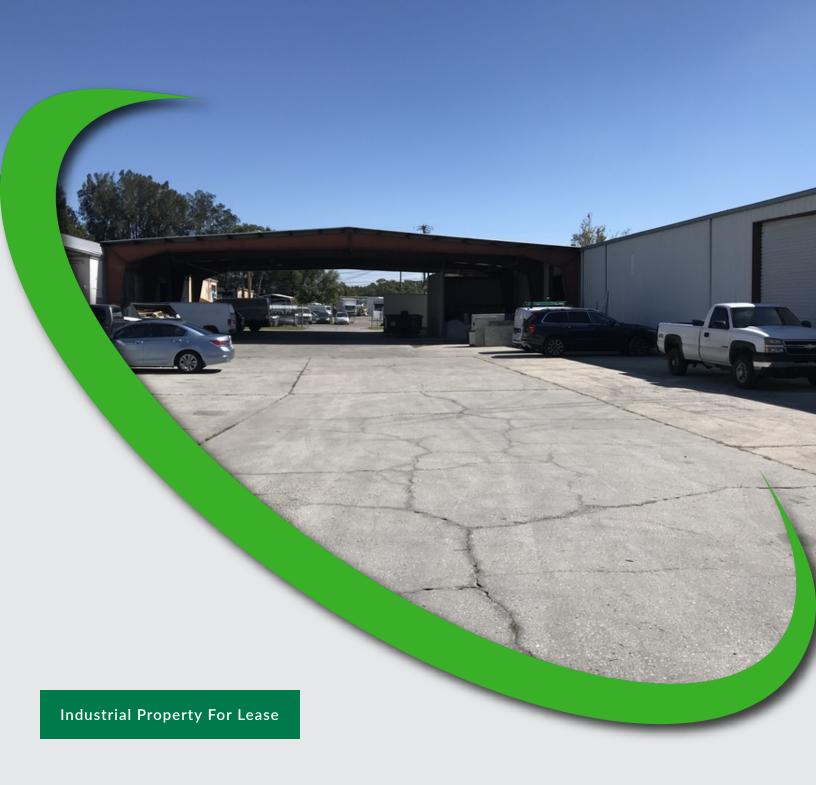

### 5010 N Coolidge Ave, Tampa, FL 33614

**Executive Summary** 

#### **PROPERTY OVERVIEW**

This Drew Park multi-unit industrial property has recently experienced a change in ownership. The new owners are sparing no expense in improving this property to a higher standard complete with fresh paint, updated restrooms, overhead LED lighting, and high end epoxy floor coating. Approximately 13-16 ft clear height and large rollup doors and there is ample staff parking allotted to each unit. Located in a 2 acre industrial complex in the highly desirable and centrally located Drew Park. The space is move-in ready.