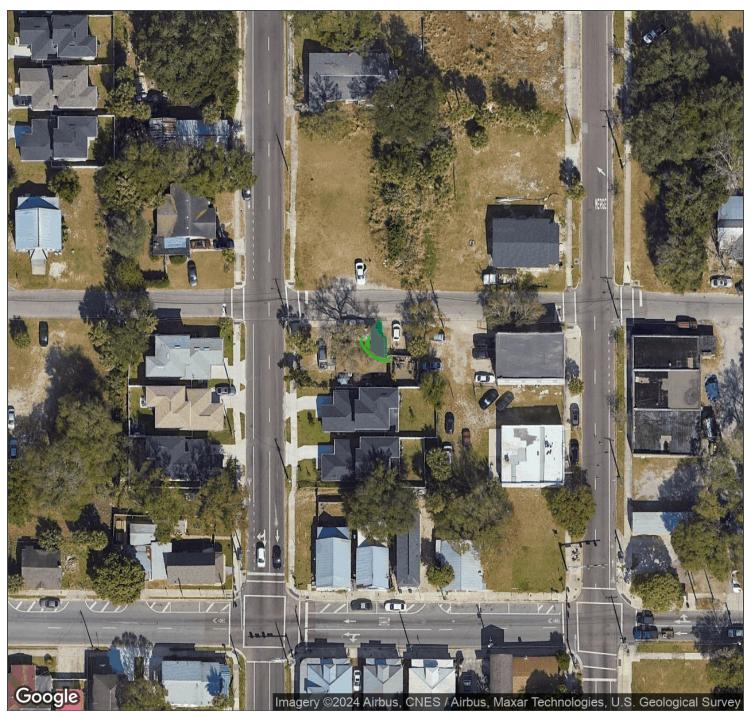

#### Scott Shimberg | scott@baystreetcommercial.com

For More Information:

Aerial Map

Bay Street Commercial | 611 West Bay Street | Tampa, FL 33606 | 813.625.2375 | www.baystreetcommercial.com

5

For More Information: 813-254-6756 | EXT 37 Property Webpage: www.properties.baystreetcommercial.com/194690-sale Michael Braccia, P.A. | mike@baystreetcommercial.com Scott Shimberg | scott@baystreetcommercial.com

**Building Size:** 

| PROPERTY OVERVIEW |
|-------------------|
|-------------------|

| This 756 sf building is located on 21st Street just north of Historic Ybor City. This    |
|------------------------------------------------------------------------------------------|
| single story structure was built in 1984 as a two bedroom, one bath single family        |
| home and has central A/C and heat. Though currently rented residentially, the            |
| property has been recently renovated and is zoned PD for professional office and         |
| would lend itself easily to a conversion to professional office for those looking to own |
| their own commercial office. Other parcels also available nearby are 2812 N. 22nd        |
| Street, which is located directly behind (to the east) and is a 3500 sf multi-tenant     |
| building for \$260K as well as 3 contiguous lots (2901, 2905, 2907 N. 21st Street) for   |
| \$100K located just across the street to the north and currently PD zoned for a single   |
| 2400 sf professional office but may possibly be reverted back to residential use.        |