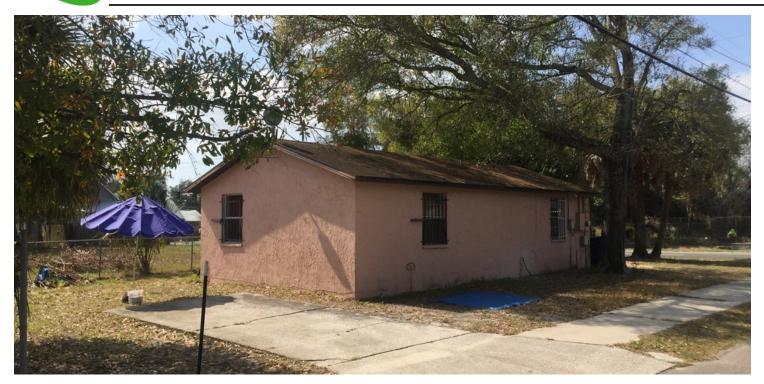

**Building Size:** 

| PROPERTY OVERVIEW |
|-------------------|
|-------------------|

| This 756 sf building is located on 21st Street just north of Historic Ybor City. This    |
|------------------------------------------------------------------------------------------|
| single story structure was built in 1984 as a two bedroom, one bath single family        |
| home and has central A/C and heat. Though currently rented residentially, the            |
| property has been recently renovated and is zoned PD for professional office and         |
| would lend itself easily to a conversion to professional office for those looking to own |
| their own commercial office. Other parcels also available nearby are 2812 N. 22nd        |
| Street, which is located directly behind (to the east) and is a 3500 sf multi-tenant     |
| building for \$260K as well as 3 contiguous lots (2901, 2905, 2907 N. 21st Street) for   |
| \$100K located just across the street to the north and currently PD zoned for a single   |
| 2400 sf professional office but may possibly be reverted back to residential use.        |

#### LOCATION OVERVIEW

Centrally located in the Historic Ybor City area of Tampa, east of I-275 and north of I-4 and E. Columbus Drive with easy access to all points of Tampa and surrounding areas.

Bay Street Commercial | 611 West Bay Street | Tampa, FL 33606 | 813.625.2375 | www.baystreetcommercial.com