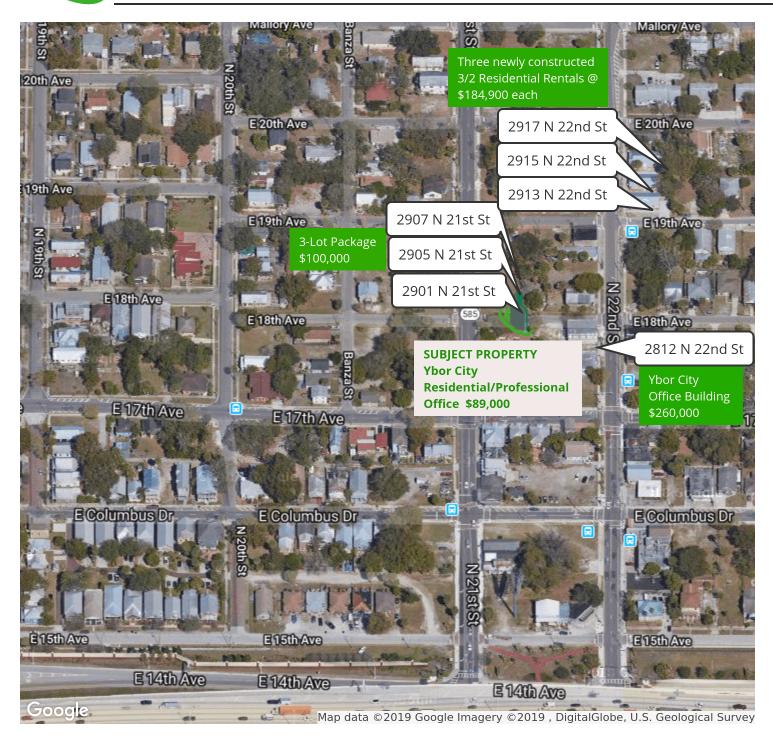

Adjacent Listings

Bay Street Commercial | 611 West Bay Street | Tampa, FL 33606 | 813.625.2375 | www.baystreetcommercial.com

For More Information: 813-254-6756 | EXT 37 Property Webpage: www.properties.baystreetcommercial.com/194690-sale Michael Braccia, P.A. | mike@baystreetcommercial.com Scott Shimberg | scott@baystreetcommercial.com

**Building Size:** 

| PROPERTY OVERVIEW |
|-------------------|
|-------------------|

| This 756 sf building is located on 21st Street just north of Historic Ybor City. This    |
|------------------------------------------------------------------------------------------|
| single story structure was built in 1984 as a two bedroom, one bath single family        |
| home and has central A/C and heat. Though currently rented residentially, the            |
| property has been recently renovated and is zoned PD for professional office and         |
| would lend itself easily to a conversion to professional office for those looking to own |
| their own commercial office. Other parcels also available nearby are 2812 N. 22nd        |
| Street, which is located directly behind (to the east) and is a 3500 sf multi-tenant     |
| building for \$260K as well as 3 contiguous lots (2901, 2905, 2907 N. 21st Street) for   |
| \$100K located just across the street to the north and currently PD zoned for a single   |
| 2400 sf professional office but may possibly be reverted back to residential use.        |