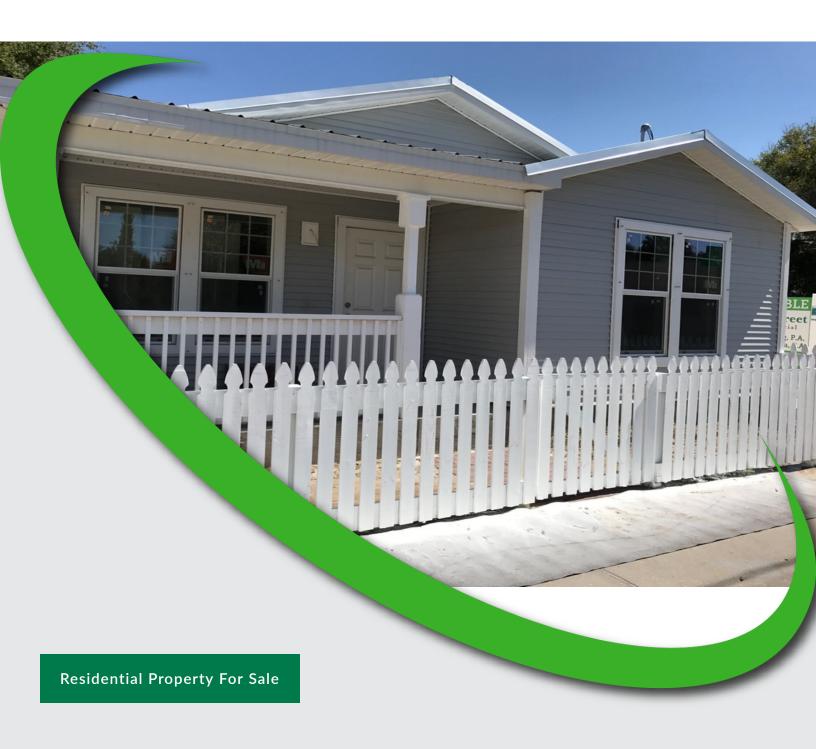

### 2913 N 22nd St, Tampa, FL 33605

**Executive Summary** 

#### **PROPERTY OVERVIEW**

NEW CONSTRUCTION - Perfect for an investor or homeowner. Tampa CityHomes just minutes from downtown Tampa, north of Ybor City. Three newly-constructed, adjacent homes. Additional homesites available, additional inventory to be constructed. These three bedroom, two bath, metal roof, single family homes are constructed to low-maintenance specifications; from vinyl wood waterproof flooring to Sterling Ensemble shower systems, European styled cabinetry, window blinds, luxury vinyl flooring throughout, exterior paint-free vinyl siding and rough sawn cedar trim, bungalow-styled front porches and railings. Parking in rear alleyway.