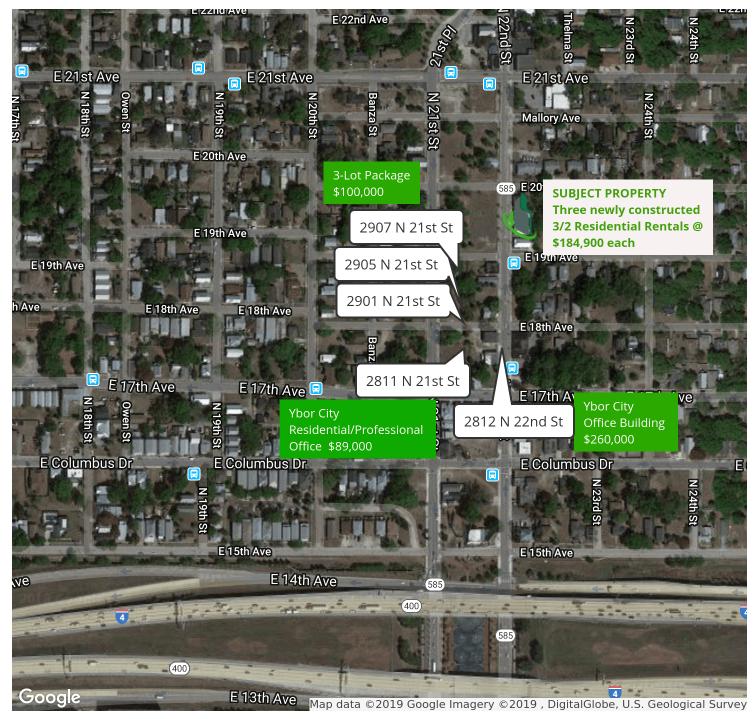

### 2913 N 22nd St, Tampa, FL 33605

Adjacent Property Listings

Bay Street Commercial | 611 West Bay Street | Tampa, FL 33606 | 813.625.2375 | www.baystreetcommercial.com