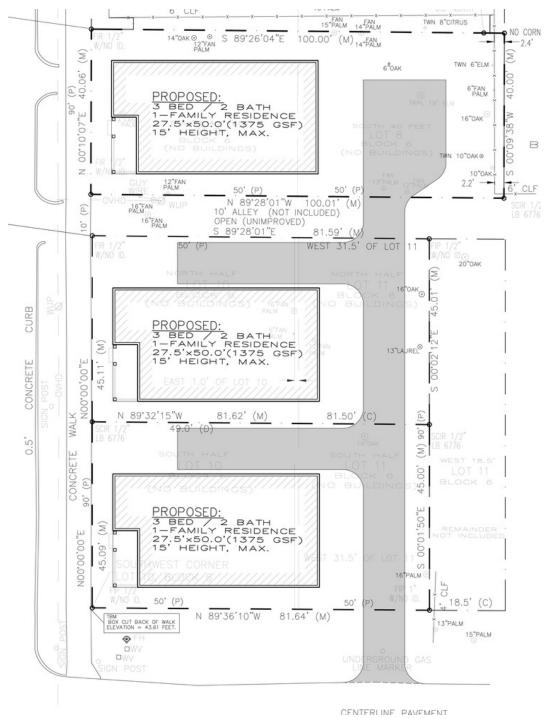

h, metal roof, single family homes are constructed to low-maintenance specifications; from vinyl wood waterproof flooring to Sterling Ensemble shower systems, European styled cabinetry, window blinds, luxury vinyl flooring throughout, exterior paint-free vinyl siding and rough sawn cedar trim, bungalow-styled front porches and railings. Parking in rear alleyway.

#### **LOCATION OVERVIEW**

Located in East Tampa, just north of Ybor City, E. Columbus Drive, I-4, and east of I-275.





### 2913 N 22nd St, Tampa, FL 33605

Additional Photos



















## 2913 N 22nd St, Tampa, FL 33605

Additional Photos













## 2913 N 22nd St, Tampa, FL 33605

**Additional Photos** 











# 2913 N 22nd St, Tampa, FL 33605

Floor Plan





### 2913 N 22nd St, Tampa, FL 33605

Site Plan







### 2913 N 22nd St, Tampa, FL 33605

Site Plan







### 2913 N 22nd St, Tampa, FL 33605

Location Maps



Bay Street Commercial | 611 West Bay Street | Tampa, FL 33606 | 813.625.2375 | www.baystreetcommercial.com





### 2913 N 22nd St, Tampa, FL 33605

Demographics Map



| POPULATION          | 1 MILE    | 3 MILES   | 5 MILES   |  |
|---------------------|-----------|-----------|-----------|--|
| TOTAL POPULATION    | 12,884    | 88,607    | 233,365   |  |
| MEDIAN AGE          | 33.5      | 33.2      | 34.9      |  |
| MEDIAN AGE (MALE)   | 32.4      | 30.9      | 33.4      |  |
| MEDIAN AGE (FEMALE) | 33.8      | 34.9      | 36.1      |  |
| HOUSEHOLDS & INCOME | 1 MILE    | 3 MILES   | 5 MILES   |  |
| TOTAL HOUSEHOLDS    | 4,824     | 34,239    | 91,654    |  |
| # OF PERSON