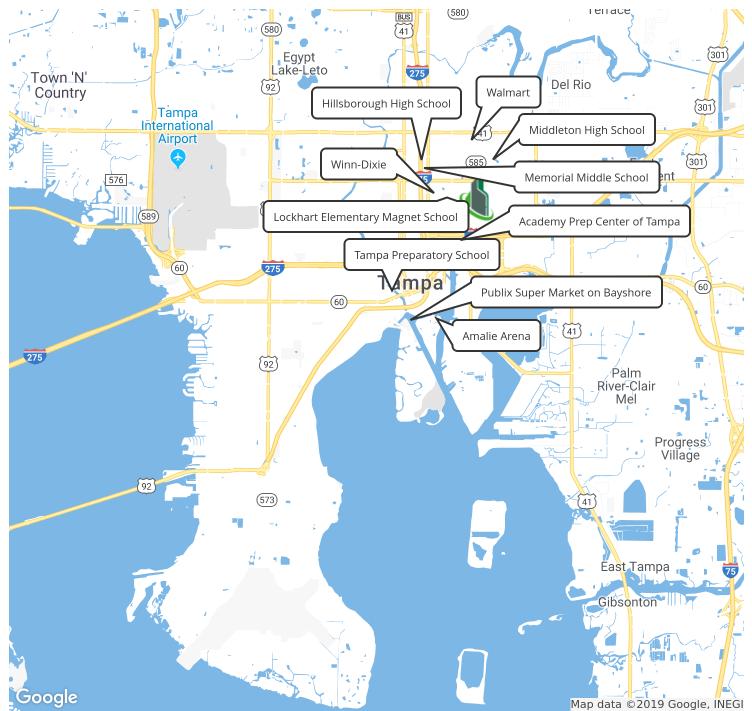

### 2913 N 22nd St, Tampa, FL 33605

Location Maps

Bay Street Commercial | 611 West Bay Street | Tampa, FL 33606 | 813.625.2375 | www.baystreetcommercial.com

### 2913 N 22nd St, Tampa, FL 33605

**Nearby Locations** 

Bay Street Commercial | 611 West Bay Street | Tampa, FL 33606 | 813.625.2375 | www.baystreetcommercial.com