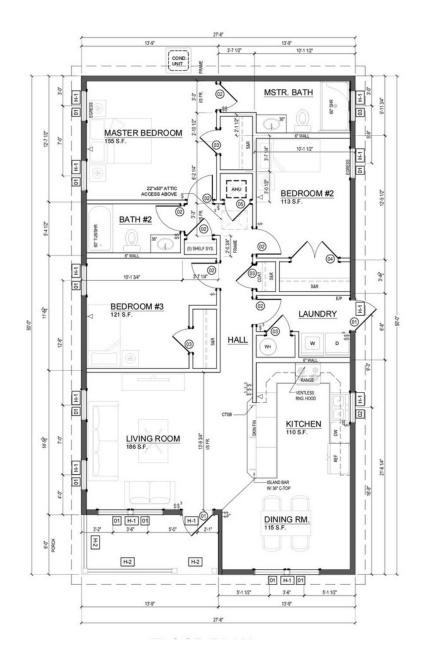

tory to be constructed. These three bedroom, two bath, metal roof, single family homes are constructed to low-maintenance specifications; from vinyl wood waterproof flooring to Sterling Ensemble shower systems, European styled cabinetry, window blinds, luxury vinyl flooring throughout, exterior paint-free vinyl siding and rough sawn cedar trim, bungalow-styled front porches and railings. Parking in rear alleyway.

#### **LOCATION OVERVIEW**

Located in East Tampa, just north of Ybor City, E. Columbus Drive, I-4, and east of I-275.





### 2913 N 22nd St, Tampa, FL 33605

Additional Photos



















## 2913 N 22nd St, Tampa, FL 33605

Additional Photos













## 2913 N 22nd St, Tampa, FL 33605

**Additional Photos** 











# 2913 N 22nd St, Tampa, FL 33605

Floor Plan





### 2913 N 22nd St, Tampa, FL 33605

Site Plan







### 2913 N 22nd St, Tampa, FL 33605

Site Plan







### 2913 N 22nd St, Tampa, FL 33605

Location Maps



Bay Street Commercial | 611 West Bay Street | Tampa, FL 33606 | 813.625.2375 | www.baystreetcommercial.com





### 2913 N 22nd St, Tampa, FL 33605

Demographics Map



| POPULATION          | 1 MILE    | 3 MILES   | 5 MILES   |  |
|---------------------|-----------|-----------|-----------|--|
| TOTAL POPULATION    | 12,884    | 88,607    | 233,365   |  |
| MEDIAN AGE          | 33.5      | 33.2      | 34.9      |  |
| MEDIAN AGE (MALE)   | 32.4      | 30.9      | 33.4      |  |
| MEDIAN AGE (FEMALE) | 33.8      | 34.9      | 36.1      |  |
| HOUSEHOLDS & INCOME | 1 MILE    | 3 MILES   | 5 MILES   |  |
| TOTAL HOUSEHOLDS    |