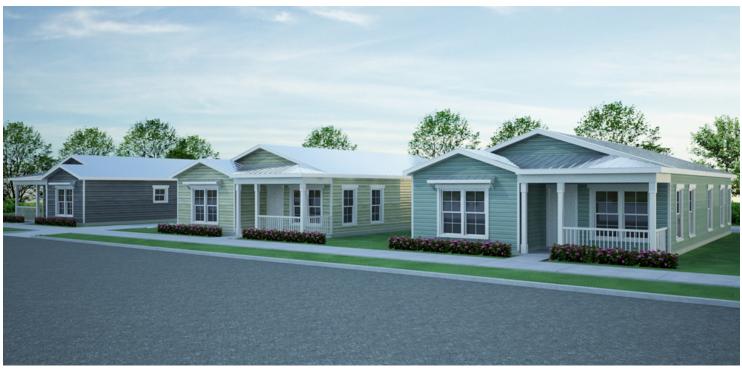

#### **PROPERTY OVERVIEW**

NEW CONSTRUCTION - Perfect for an investor or homeowner. Tampa CityHomes just minutes from downtown Tampa, north of Ybor City. Three newly-constructed, adjacent homes. Additional homesites available, additional inventory to be constructed. These three bedroom, two bath, metal roof, single family homes are constructed to low-maintenance specifications; from vinyl wood waterproof flooring to Sterling Ensemble shower systems, European styled cabinetry, window blinds, luxury vinyl flooring throughout, exterior paint-free vinyl siding and rough sawn cedar trim, bungalow-styled front porches and railings. Parking in rear alleyway.