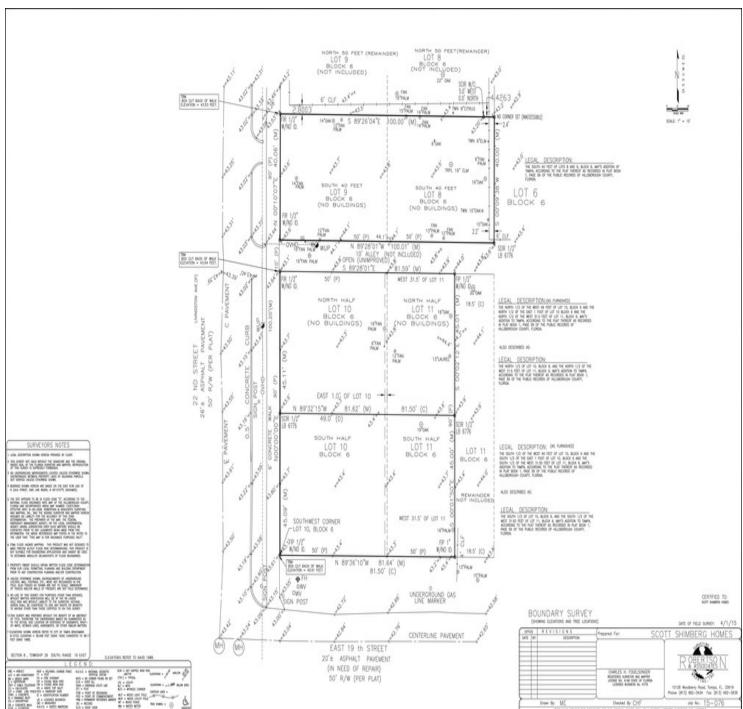

low-maintenance specifications; from vinyl wood waterproof flooring to Sterling Ensemble shower systems, European styled cabinetry, window blinds, luxury vinyl flooring throughout, exterior paint-free vinyl siding and rough sawn cedar trim, bungalow-styled front porches and railings. Parking in rear alleyway.

#### **LOCATION OVERVIEW**

Located in East Tampa, just north of Ybor City, E. Columbus Drive, I-4, and east of I-275.





### 2913 N 22nd St, Tampa, FL 33605

Additional Photos



















## 2913 N 22nd St, Tampa, FL 33605

Additional Photos













## 2913 N 22nd St, Tampa, FL 33605

**Additional Photos** 











# 2913 N 22nd St, Tampa, FL 33605

Floor Plan





### 2913 N 22nd St, Tampa, FL 33605

Site Plan







### 2913 N 22nd St, Tampa, FL 33605

Site Plan







### 2913 N 22nd St, Tampa, FL 33605

Location Maps



Bay Street Commercial | 611 West Bay Street | Tampa, FL 33606 | 813.625.2375 | www.baystreetcommercial.com





### 2913 N 22nd St, Tampa, FL 33605

Demographics Map



| POPULATION          | 1 MILE    | 3 MILES   | 5 MILES   |  |
|---------------------|-----------|-----------|-----------|--|
| TOTAL POPULATION    | 12,884    | 88,607    | 233,365   |  |
| MEDIAN AGE          | 33.5      | 33.2      | 34.9      |  |
| MEDIAN AGE (MALE)   | 32.4      | 30.9      | 33.4      |  |
| MEDIAN AGE (FEMALE) | 33.8      | 34.9      | 36.1      |  |
| HOUSEHOLDS & INCOME | 1 MILE    | 3 MILES   | 5 MILES   |  |
| TOTAL HOUSEHOLDS    | 4,824     | 34,239    | 91,654    |  |
| # OF PERSONS PER HH | 2.7       | 2.6       | 2.5       |  |
| AV