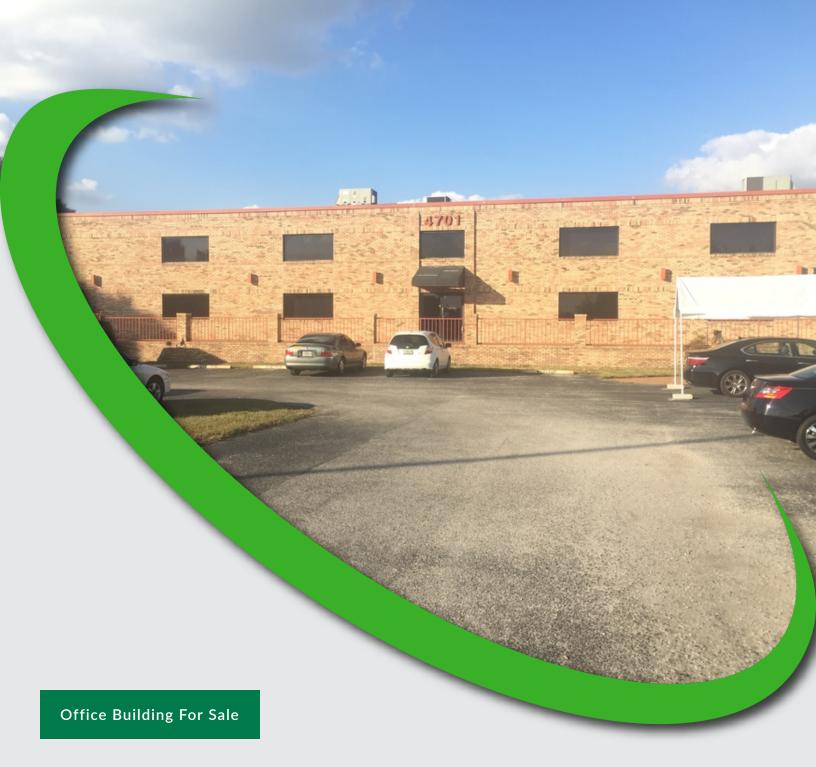

For More Information: 813-254-6756 | EXT 31 Michael Braccia, P.A. | mike@baystreetcommercial.com Scott Shimberg | scott@baystreetcommercial.com

**Executive Summary** 

**OFFERING SUMMARY** 

Available SF:

| Lease Rate:    | Negotiable                             |
|----------------|----------------------------------------|
| Lot Size:      | 72,310 SF                              |
| Year Built:    | 1958                                   |
| Building Size: | 14,708 SF                              |
| Zoning:        | CI - Commercial<br>Intensive           |
| Market:        | Tampa-St.<br>Petersburg-<br>Clearwater |
| Submarket:     | Westshore/Airport<br>Area              |

### **PROPERTY OVERVIEW**

This two story, 14,708 sf office building is available for lease and is located just north of Tampa Airport near the intersection of Hillsborough Avenue and Anderson Road. Owner will subdivide and can accommodate users from 144 sf (Executive Suites) up to 14,708 sf. The building may be rented in its entirety or in part and consists of several demised offices, open floor areas and has furniture available. The owner would consider installing an elevator for longer term leases and larger users. The site boasts well over 100 parking spaces (4.5 per 1000 sf) and is centrally located near the Veterans Expressway, making it the ideal destination for call centers or even high-traffic medical users. Electric is included.