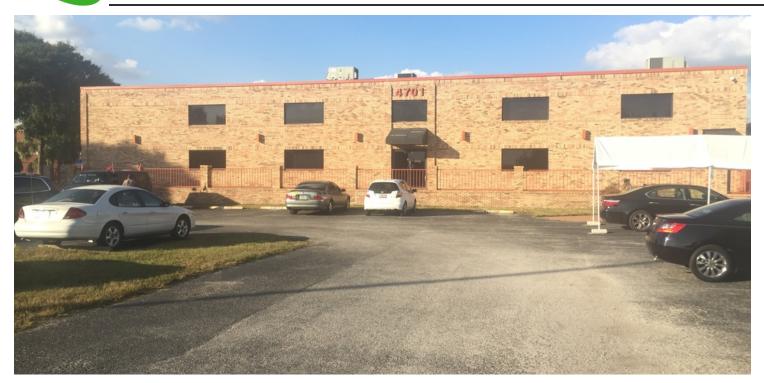

### **PROPERTY OVERVIEW**

This two story, 14,708 sf office building is available for lease and is located just north of Tampa Airport near the intersection of Hillsborough Avenue and Anderson Road. Owner will subdivide and can accommodate users from 144 sf (Executive Suites) up to 14,708 sf. The building may be rented in its entirety or in part and consists of several demised offices, open floor areas and has furniture available. The owner would consider installing an elevator for longer term leases and larger users. The site boasts well over 100 parking spaces (4.5 per 1000 sf) and is centrally located near the Veterans Expressway, making it the ideal destination for call centers or even high-traffic medical users. Electric is included.