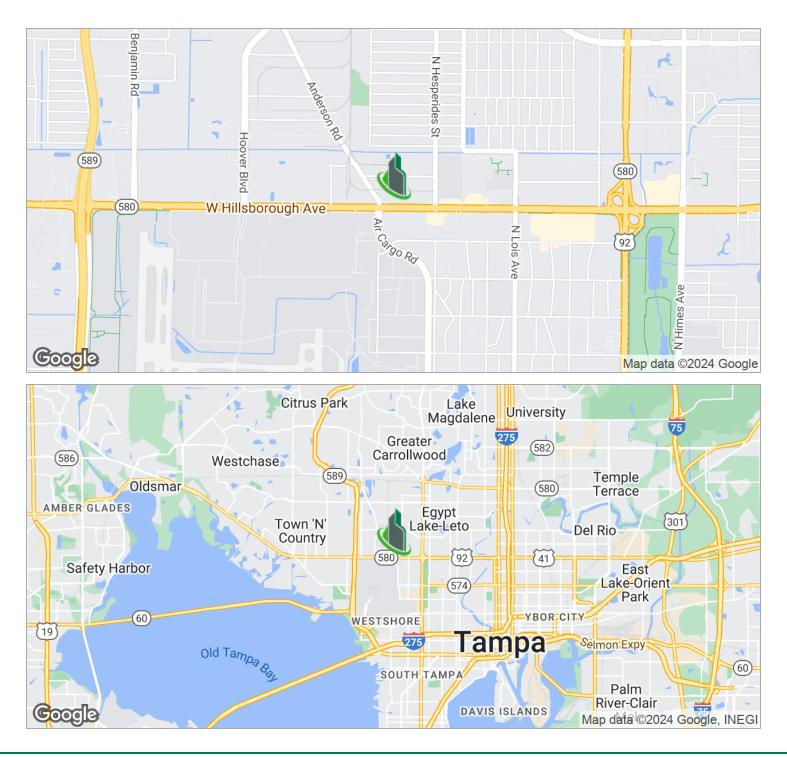

BayStreet Commercial

6

Location Maps

Bay Street Commercial | 611 West Bay Street | Tampa, FL 33606 | 813.625.2375 | www.baystreetcommercial.com

7

Demographics Map

| POPULATION                                                      | 1 MILE                 | 3 MILES                        | 5 MILES                 |  |
|-----------------------------------------------------------------|------------------------|--------------------------------|-------------------------|--|
| TOTAL POPULATION                                                | 6,810                  | 83,496                         | 255,767                 |  |
| MEDIAN AGE                                                      | 41.5                   | 35.7                           | 36.1                    |  |
| MEDIAN AGE (MALE)<br>MEDIAN AGE (FEMALE)<br>HOUSEHOLDS & INCOME | 40.3<br>41.9<br>1 MILE | 33.8<br>37.6<br><b>3 MILES</b> | 34-7<br>37.6<br>5 MILES |  |
|                                                                 |                        |                                |                         |  |
|                                                                 |                        |                                |                         |  |
| TOTAL HOUSEHOLDS                                                | 2,380                  | 33,048                         | 103,494                 |  |
| # OF PERSONS PER HH                                             | 2.9                    | 2.5                            | 2.5                     |  |
| AVERAGE HH INCOME                                               | \$43,249               | \$47,343                       | \$59,272                |  |
| AVERAGE HOUSE VALUE                                             | \$156,683<br>1 MILE    | \$182,304<br>3 MILES           | \$241,191<br>5 MILES    |  |
|                                                                 |                        |                                |                         |  |
| % WHITE                                                         | 85.6%                  | 76.8%                          | 75.6%                   |  |
| % BLACK                                                         | 5.9%                   | 11.8%                          | 14.7%                   |  |
| % ASIAN                                                         | 1.2%                   | 3.5%                           | 2.9%                    |  |
| % HAWAIIAN                                                      | 0.0%                   | 0.0%                           | 0.1%                    |  |
| % INDIAN                                                        | 0.3%                   | 1.0%                           | 0.7%                    |  |
| % OTHER                                                         | 5.2%                   | 4.3%                           | 3.7%                    |  |
| ETHNICITY                                                       | 1 MILE                 | 3 MILES                        | 5 MILES                 |  |
| % HISPANIC                                                      | 69.9%                  | 55.7%                          | 39.7%                   |  |