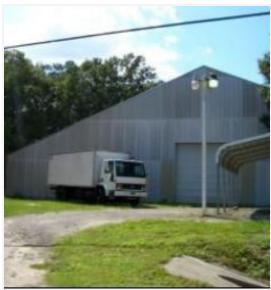

#### PROPERTY OVERVIEW

This 25 Acre Mixed Use Lakefront Site boasts approximately 660 ft. of frontage along Highway 301. Currently, the parcels consist of a car lot, homes, and various commercial structures, but the site is destined for redevelopment. Being relatively equidistant to Zephyrhills and Dade City, the site is the only designated "commercial node" along this busy stretch of US 301, offering a prime location for business growth and workforce housing. This property is a prime candidate for development in the upcoming, and, in-progress, Highway 301 Corridor Plan. The recent changes to the Pasco County 2025 Comp Plan included a change, 600 ft deep into the property, to a COM LAND USE, which allows for a high-intensity mixed use development. The COM land use offers entitlement possibilities of up to 24 units / acre and a .6 FAR. After preliminary, yet informal discussions with county planners, there is a strong possibility and willingness to expand this level of density throughout the entire parcel with a master site plan including retail along Highway 301 and secondary retail/professional office, with integrated residential through the remainder of the property back to the lakefront. Building size: 14,469 sf total (multiple structures) dimensions: 660' x 1275' less one parcel, zoning: C-1 / C-2 / R, density: 24 Units / Acre (.6 FAR), land use: COM / Res-3, six parcels (back up to lake), utilities: well / septic (municipal soon).

# 10321 US-301, Dade City, FL 33525

Additional Photos

Bay Street Commercial | 611 West Bay Street | Tampa, FL 33606 | 813.625.2375 | www.baystreetcommercial.com