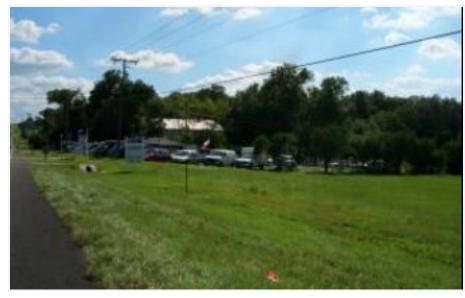

#### PROPERTY OVERVIEW

This 25 Acre Mixed Use Lakefront Site boasts approximately 660 ft. of frontage along Highway 301. Currently, the parcels consist of a car lot, homes, and various commercial structures, but the site is destined for redevelopment. Being relatively equidistant to Zephyrhills and Dade City, the site is the only designated "commercial node" along this busy stretch of US 301, offering a prime location for business growth and workforce housing. This property is a prime candidate for development in the upcoming, and, in-progress, Highway 301 Corridor Plan. The recent changes to the Pasco County 2025 Comp Plan included a change, 600 ft deep into the property, to a COM LAND USE, which allows for a high-intensity mixed use development. The COM land use offers entitlement possibilities of up to 24 units / acre and a .6 FAR. After preliminary, yet informal discussions with county planners, there is a strong possibility and willingness to expand this level of density throughout the entire parcel with a master site plan including retail along Highway 301 and secondary retail/professional office, with integrated residential through the remainder of the property back to the lakefront. Building size: 14,469 sf total (multiple structures) dimensions: 660' x 1275' less one parcel, zoning: C-1 / C-2 / R, density: 24 Units / Acre (.6 FAR), land use: COM / Res-3, six parcels (back up to lake), utilities: well / septic (municipal soon).

# 10321 US-301, Dade City, FL 33525

Additional Photos

Bay Street Commercial | 611 West Bay Street | Tampa, FL 33606 | 813.625.2375 | www.baystreetcommercial.com