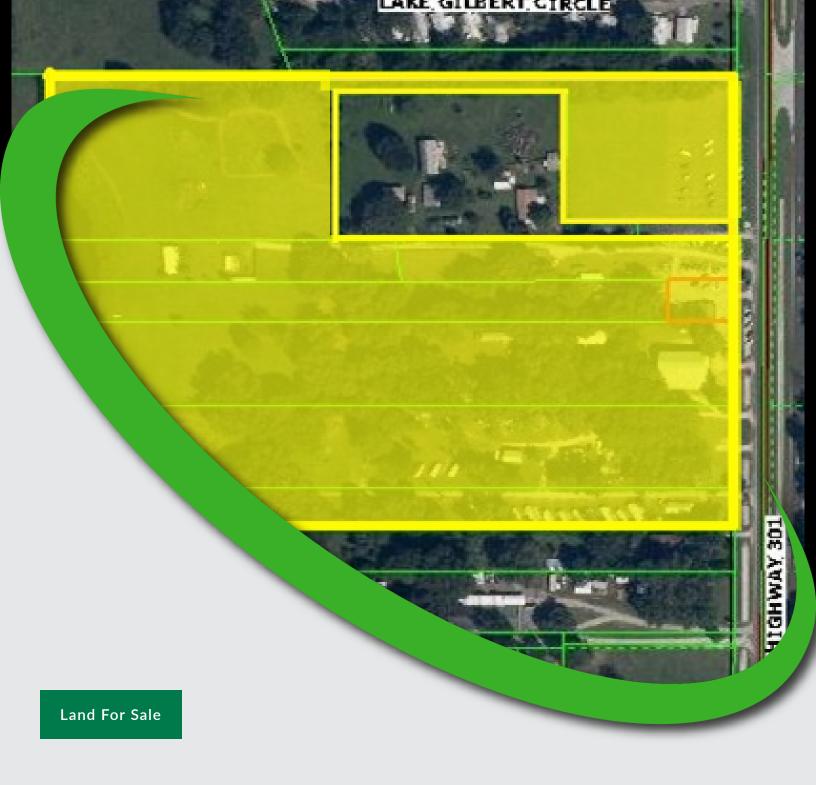

#### PROPERTY OVERVIEW

This 25 Acre Mixed Use Lakefront Site boasts approximately 660 ft. of frontage along Highway 301. Currently, the parcels consist of a car lot, homes, and various commercial structures, but the site is destined for redevelopment. Being relatively equidistant to Zephyrhills and Dade City, the site is the only designated "commercial node" along this busy stretch of US 301, offering a prime location for business growth and workforce housing. This property is a prime candidate for development in the upcoming, and, in-progress, Highway 301 Corridor Plan. The recent changes to the Pasco County 2025 Comp Plan included a change, 600 ft deep into the property, to a COM LAND USE, which allows for a high-intensity mixed use development. The COM land use offers entitlement possibilities of up to 24 units / acre and a .6 FAR. After preliminary, yet informal discussions with county planners, there is a strong possibility and willingness to expand this level of density throughout the entire parcel with a master site plan including retail along Highway 301 and secondary retail/professional office, with integrated residential through the remainder of the property back to the lakefront. Building size: 14,469 sf total (multiple structures) dimensions: 660' x 1275' less one parcel, zoning: C-1 / C-2 / R, density: 24 Units / Acre (.6 FAR), land use: COM / Res-3, six parcels (back up to lake), utilities: well / septic (municipal soon).