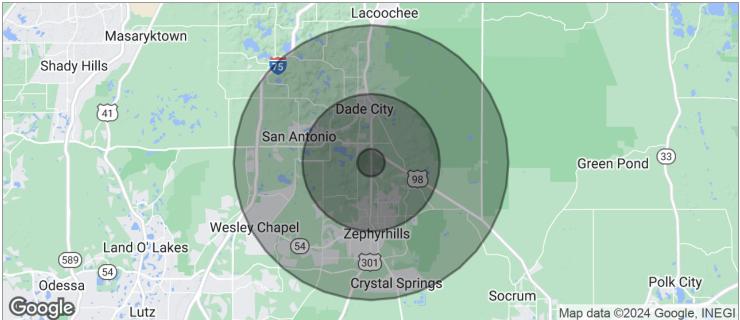

# 10321 US-301, Dade City, FL 33525

Location Maps

Bay Street Commercial | 611 West Bay Street | Tampa, FL 33606 | 813.625.2375 | www.baystreetcommercial.com

4

#### Demographics Map

| POPULATION                           | 1 MILE        | 5 MILES | 10 MILES           |
|--------------------------------------|---------------|---------|--------------------|
| TOTAL POPULATION                     | 972           | 49,438  | 106,480            |
| MEDIAN AGE                           | 45.9          | 45.7    | 46.3               |
| MEDIAN AGE (MALE)                    | 43.5          | 43.6    | 44.8               |
| MEDIAN AGE (FEMALE)                  | 48.0          | 47.5    | 47.5               |
|                                      |               |         |                    |
| HOUSEHOLDS & INCOME                  | 1 MILE        | 5 MILES | 10 MILES           |
| HOUSEHOLDS & INCOME TOTAL HOUSEHOLDS | 1 MILE<br>359 | 5 MILES | 10 MILES<br>42,278 |
|                                      |               |         |                    |
| TOTAL HOUSEHOLDS                     | 359           | 19,433  | 42,278             |