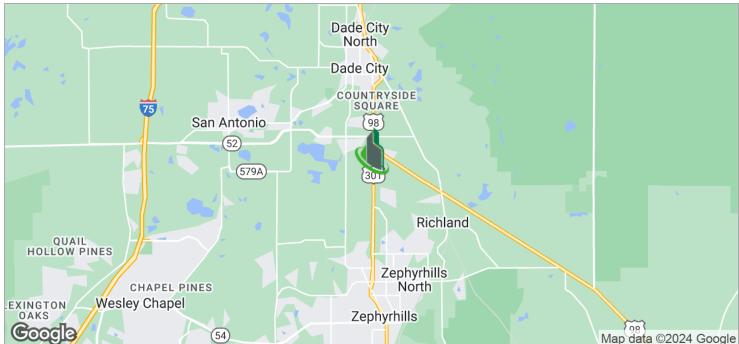

#### LOCATION OVERVIEW

Located between Zephyrhills and Dade City in Central / NE Pasco County directly on

Bay Street Commercial | 611 West Bay Street | Tampa, FL 33606 | 813.625.2375 | www.baystreetcommercial.com

# 10321 US-301, Dade City, FL 33525

Location Maps

Bay Street Commercial | 611 West Bay Street | Tampa, FL 33606 | 813.625.2375 | www.baystreetcommercial.com

4