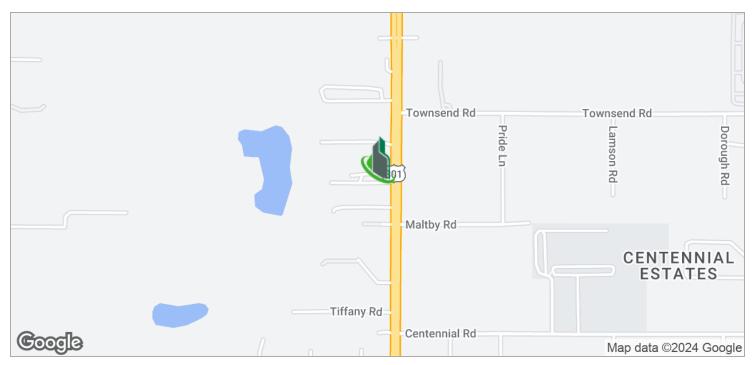

#### LOCATION OVERVIEW

Located between Zephyrhills and Dade City in Central / NE Pasco County directly on

Bay Street Commercial | 611 West Bay Street | Tampa, FL 33606 | 813.625.2375 | www.baystreetcommercial.com

# 10321 US-301, Dade City, FL 33525

Location Maps

Bay Street Commercial | 611 West Bay Street | Tampa, FL 33606 | 813.625.2375 | www.baystreetcommercial.com

4