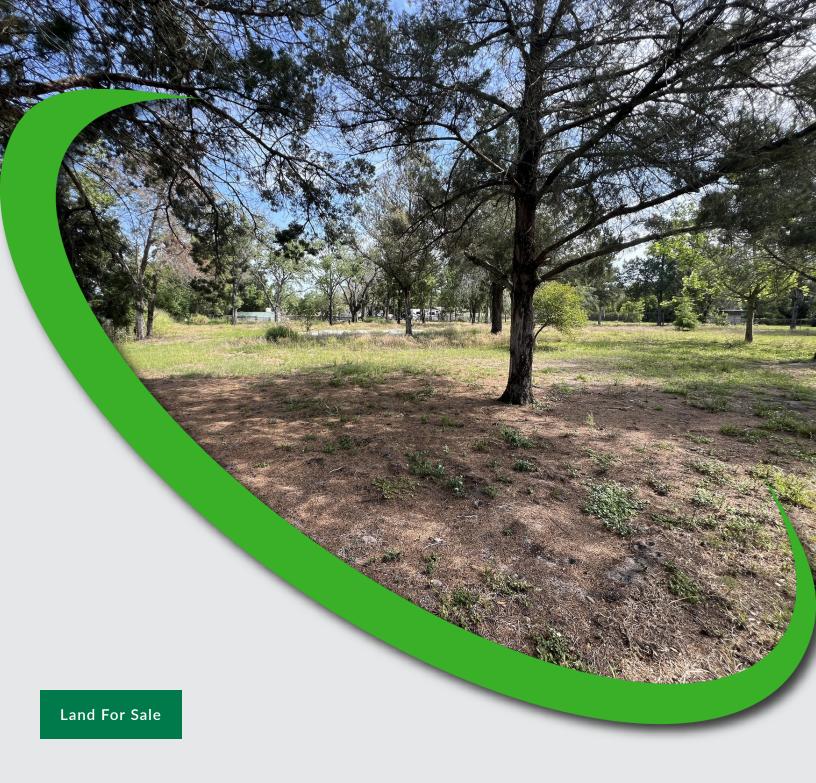

Bearss Ave Approved Medical Development Site 1314 E 148th Ave, Lutz, FL 33549

For More Information:

813-254-6756 | EXT 1

Michael Braccia, P.A. | mike@baystreetcommercial.com
Scott Shimberg | scott@baystreetcommercial.com

#### PROPERTY OVERVIEW

This 2 parcel 75,479 SF (1.73 acre) site, is site-plan approved for a 11,600 SF medical office located adjacent to Tampa Family Health Centers and a few blocks from the massive new TECO operations center. Parking is already in place and developed and can be incorporated into the new site plan for the building. The parking area and future building will be visible from Bearss Avenue. Considerable expense has been invested into the development of the parking lot and retention. The new owner can simply design and build according to the already approved site plan.