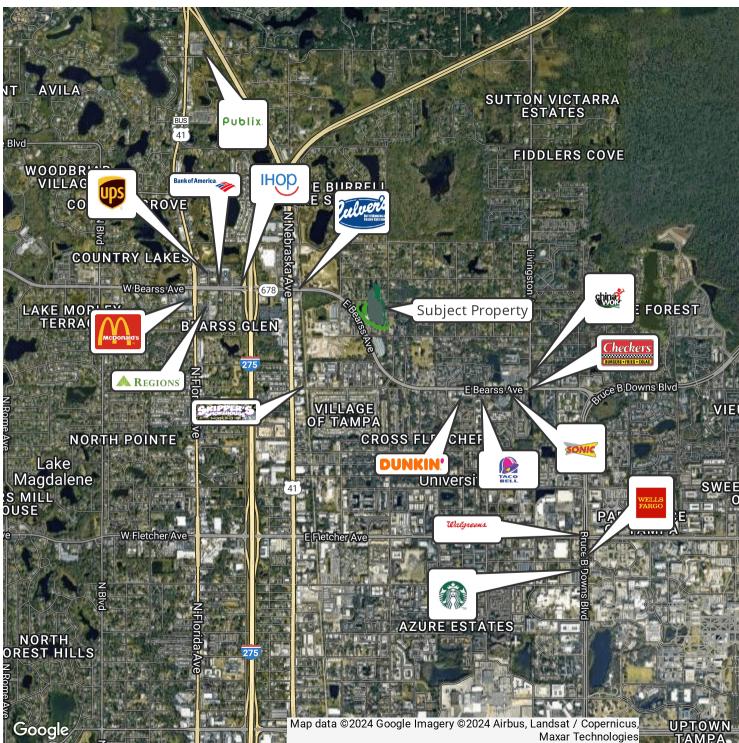

development of the parking lot and retention. The new owner can simply design and build according to the already approved site plan.

\* The parking parcel will be transferred with an initial perpetual lease agreement (\$1/year), a cross access / parking agreement, or an eventual deed transfer. The building site will be a traditional deed transfer. Please contact us for specifics.

#### LOCATION OVERVIEW

Located in Lutz just east of I-275 and US 41, offering easy access to surrounding areas.





# 1314 E 148th Ave, Lutz, FL 33549

Additional Photos



















## 1314 E 148th Ave, Lutz, FL 33549

Location Map





Bay Street Commercial | 611 West Bay Street | Tampa, FL 33606 | 813.625.2375 | www.baystreetcommercial.com

4







## 1314 E 148th Ave, Lutz, FL 33549

Retailer Map











# 1314 E 148th Ave, Lutz, FL 33549

Aerial Map







### 1314 E 148th Ave, Lutz, FL 33549

Demographics Map & Report



Bay Street Commercial | 611 West Bay Street | Tampa, FL 33606 | 813.625.2375 | www.baystreetcommercial.com

7









# 1314 E 148th Ave, Lutz, FL 33549

#### Demographics Map & Report

| POPULATION                                                                                                                                                                           | 0.25 MILES                                    | 0.5 MILES                                    | 1 MILE                                               |
|--------------------------------------------------------------------------------------------------------------------------------------------------