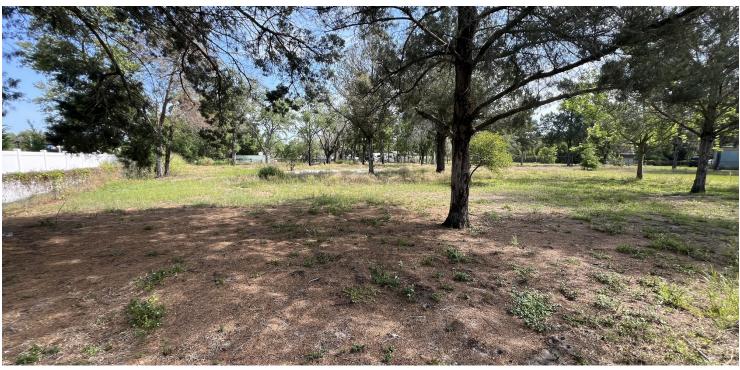

Bearss Ave Approved Medical Development Site 1314 E 148th Ave, Lutz, FL 33549

For More Information:

813-254-6756 | EXT 1

Michael Braccia, P.A. | mike@baystreetcommercial.com
Scott Shimberg | scott@baystreetcommercial.com





## 1314 E 148th Ave, Lutz, FL 33549

**Executive Summary** 



#### **OFFERING SUMMARY**

**Sale Price:** \$1,050,000

**Price / Acre:** \$605,970

**Lot Size:** 75,479 SF

**Zoning:** RMC-6 - Resdential

Multi Family Conv

6 uts/ac

Market: Tampa-St

Petersburg-Clearwater

Traffic Count: 36,000

#### PROPERTY OVERVIEW

This 2 parcel 75,479 SF (1.73 acre) site, is site-plan approved for a 11,600 SF medical office located adjacent to Tampa Family Health Centers and a few blocks from the massive new TECO operations center. Parking is already in place and developed and can be incorporated into the new site plan for the building. The parking area and future building will be visible from Bearss Avenue. Considerable expense has been invested into the development of the parking lot and retention. The new owner can simply design and build according to the a