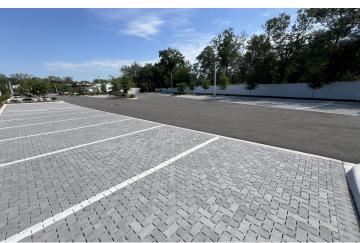

#### PROPERTY OVERVIEW

This 2 parcel 75,479 SF (1.73 acre) site, is site-plan approved for a 11,600 SF medical office located adjacent to Tampa Family Health Centers and a few blocks from the massive new TECO operations center. Parking is already in place and developed and can be incorporated into the new site plan for the building. The parking area and future building will be visible from Bearss Avenue. Considerable expense has been invested into the development of the parking lot and retention. The new owner can simply design and build according to the already approved site plan.

# 1314 E 148th Ave, Lutz, FL 33549

Additional Photos