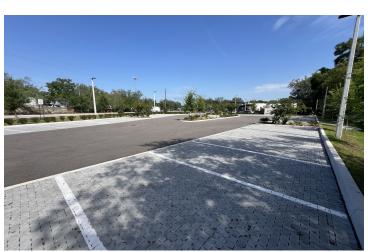

#### PROPERTY OVERVIEW

This 2 parcel 75,479 SF (1.73 acre) site, is site-plan approved for a 11,600 SF medical office located adjacent to Tampa Family Health Centers and a few blocks from the massive new TECO operations center. Parking is already in place and developed and can be incorporated into the new site plan for the building. The parking area and future building will be visible from Bearss Avenue. Considerable expense has been invested into the development of the parking lot and retention. The new owner can simply design and build according to the already approved site plan.

# 1314 E 148th Ave, Lutz, FL 33549

Additional Photos