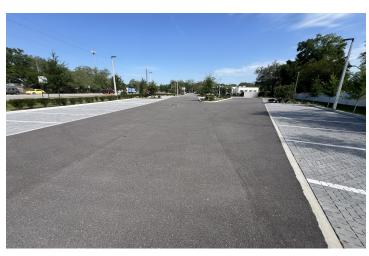

#### PROPERTY OVERVIEW

This 2 parcel 75,479 SF (1.73 acre) site, is site-plan approved for a 11,600 SF medical office located adjacent to Tampa Family Health Centers and a few blocks from the massive new TECO operations center. Parking is already in place and developed and can be incorporated into the new site plan for the building. The parking area and future building will be visible from Bearss Avenue. Considerable expense has been invested into the development of the parking lot and retention. The new owner can simply design and build according to the already approved site plan.

# 1314 E 148th Ave, Lutz, FL 33549

Additional Photos