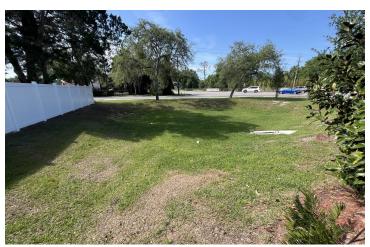

#### PROPERTY OVERVIEW

This 2 parcel 75,479 SF (1.73 acre) site, is site-plan approved for a 11,600 SF medical office located adjacent to Tampa Family Health Centers and a few blocks from the massive new TECO operations center. Parking is already in place and developed and can be incorporated into the new site plan for the building. The parking area and future building will be visible from Bearss Avenue. Considerable expense has been invested into the development of the parking lot and retention. The new owner can simply design and build according to the already approved site plan.

# 1314 E 148th Ave, Lutz, FL 33549

Additional Photos