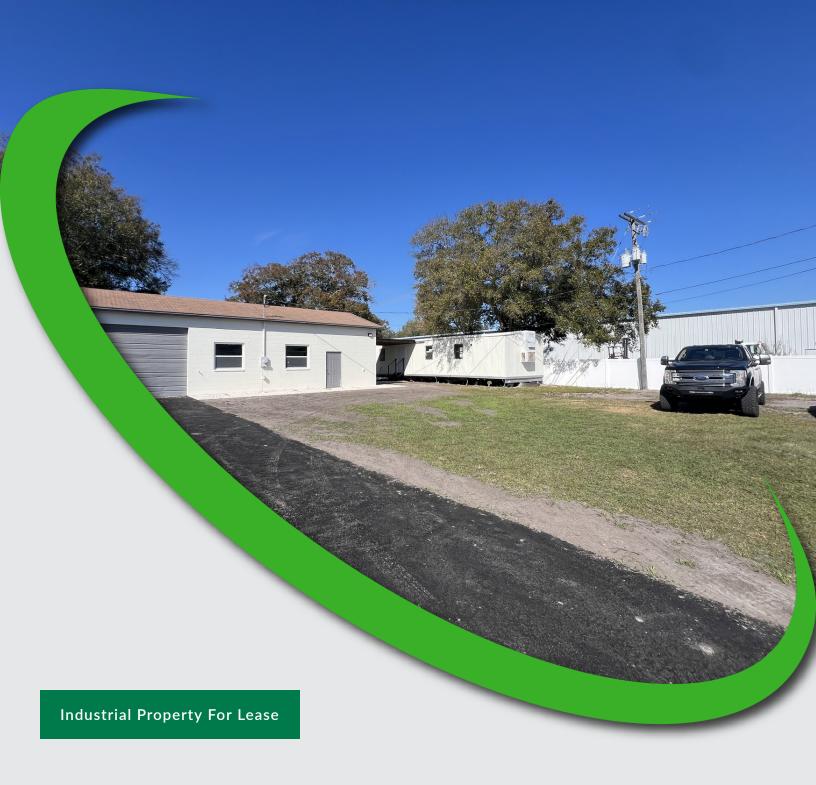

### 5073 Savarese Cir, Tampa, FL 33634

**Executive Summary** 

#### PROPERTY OVERVIEW

This 1/3 acre manufacturing zoned parcel is located in the highly sought after Airport North industrial market within the Tampa West Industrial Park off Anderson Road. The site is fully fenced with a new 6 foot tall PVC fence and features a 1,200 SF concrete block warehouse with 200 amps of 3 phase power and a dedicated air compressor. The warehouse has fresh paint and connects to a newly renovated office trailer. There is ample parking and secure outside storage.