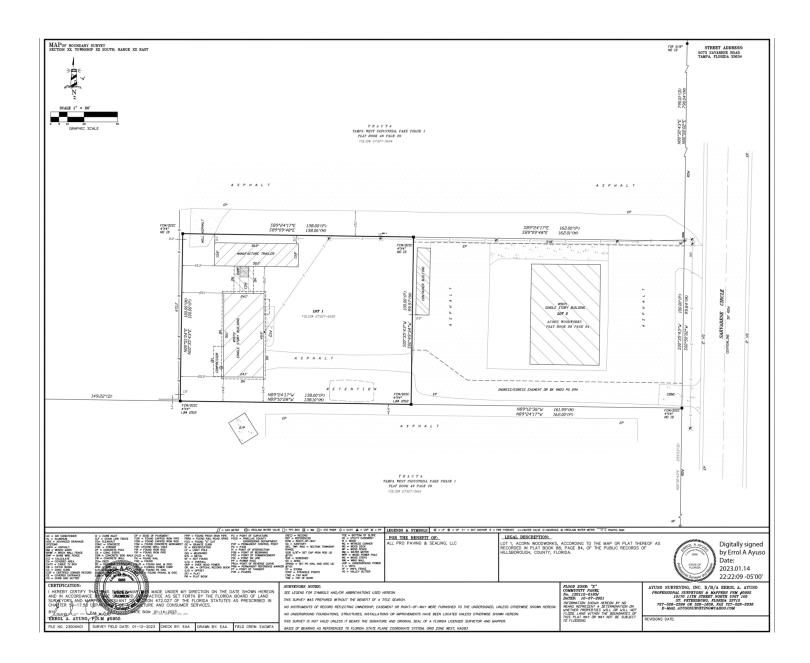

a dedicated air compressor. The warehouse has fresh paint and connects to a newly renovated office trailer. There is ample parking and secure outside storage.

Initial estimated monthly rent: \$4,187 (includes base rate + sales tax)

#### LOCATION OVERVIEW

Located just east of the Veteran's Express and Anderson Road, offering easy access to surrounding areas.

Bay Street Commercial | 611 West Bay Street | Tampa, FL 33606 | 813.625.2375 | www.baystreetcommercial.com



**Building Size:** 



## 5073 Savarese Cir, Tampa, FL 33634

Additional Photos





















## 5073 Savarese Cir, Tampa, FL 33634

Additional Photos









Bay Street Commercial | 611 West Bay Street | Tampa, FL 33606 | 813.625.2375 | www.baystreetcommercial.com





## 5073 Savarese Cir, Tampa, FL 33634

Survey









### 5073 Savarese Cir, Tampa, FL 33634

Location Map





Bay Street Commercial | 611 West Bay Street | Tampa, FL 33606 | 813.625.2375 | www.baystreetcommercial.com

6







## 5073 Savarese Cir, Tampa, FL 33634

Aerial Map







## 5073 Savarese Cir, Tampa, FL 33634

Demographics Map & Report











# 5073 Savarese Cir, Tampa, FL 33634

#### Demographics Map & Report

| POPULATION                         | 1 MILE    | 5 MILES   | 10 MILES  |
|------------------------------------|-----------|-----------|-----------|
| Total Population                   | 5,625     | 281,962   | 759,740   |
| Average Age                        | 33.7      | 39.8      | 38.1      |
| Average Age (Male)                 | 30.7      | 38.5      | 37.0      |
| Average Age (Female)               |