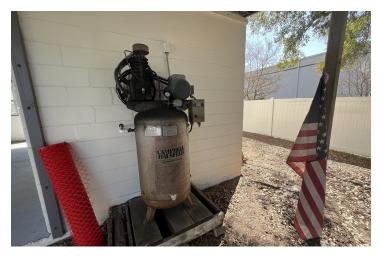

#### PROPERTY OVERVIEW

This 1/3 acre manufacturing zoned parcel is located in the highly sought after Airport North industrial market within the Tampa West Industrial Park off Anderson Road. The site is fully fenced with a new 6 foot tall PVC fence and features a 1,200 SF concrete block warehouse with 200 amps of 3 phase power and a dedicated air compressor. The warehouse has fresh paint and connects to a newly renovated office trailer. There is ample parking and secure outside storage.

## 5073 Savarese Cir, Tampa, FL 33634

Additional Photos

## 5073 Savarese Cir, Tampa, FL 33634

Additional Photos

Bay Street Commercial | 611 West Bay Street | Tampa, FL 33606 | 813.625.2375 | www.baystreetcommercial.com