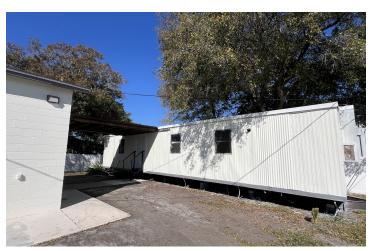

#### PROPERTY OVERVIEW

This 1/3 acre manufacturing zoned parcel is located in the highly sought after Airport North industrial market within the Tampa West Industrial Park off Anderson Road. The site is fully fenced with a new 6 foot tall PVC fence and features a 1,200 SF concrete block warehouse with 200 amps of 3 phase power and a dedicated air compressor. The warehouse has fresh paint and connects to a newly renovated office trailer. There is ample parking and secure outside storage.

**Building Size:** 