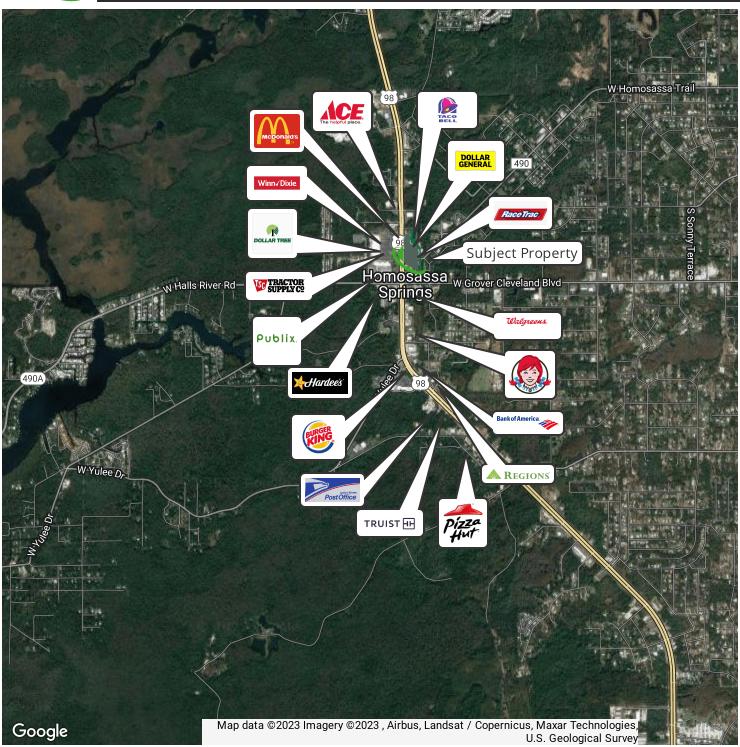

## 3959 S Suncoast Blvd, Homosassa, FL 34448

Retailer Map

#### PROPERTY OVERVIEW

This 14,364 SF freestanding, former CVS building is located on a 1.51 acre GNC zoned lot at the hard signalized intersection of S. Suncoast Blvd and W. Grover Cleveland Blvd boasting 278 feet of frontage on Suncoast, the major commercial thoroughfare in this market. The site is arguably the most visible retail site available in the area sitting directly across from Publix supermarket and is surrounded by other retailers such as McDonald's, Winn Dixie, Dollar Tree, Dollar General, Ace Hardware, Racetrack, Walgreens, Tractor Supply, and many more. The site has 89 parking spaces (6.16 / 1000) and has excellent access, 20+ clear height, a drive through, and over 30,000 VPD exposure.