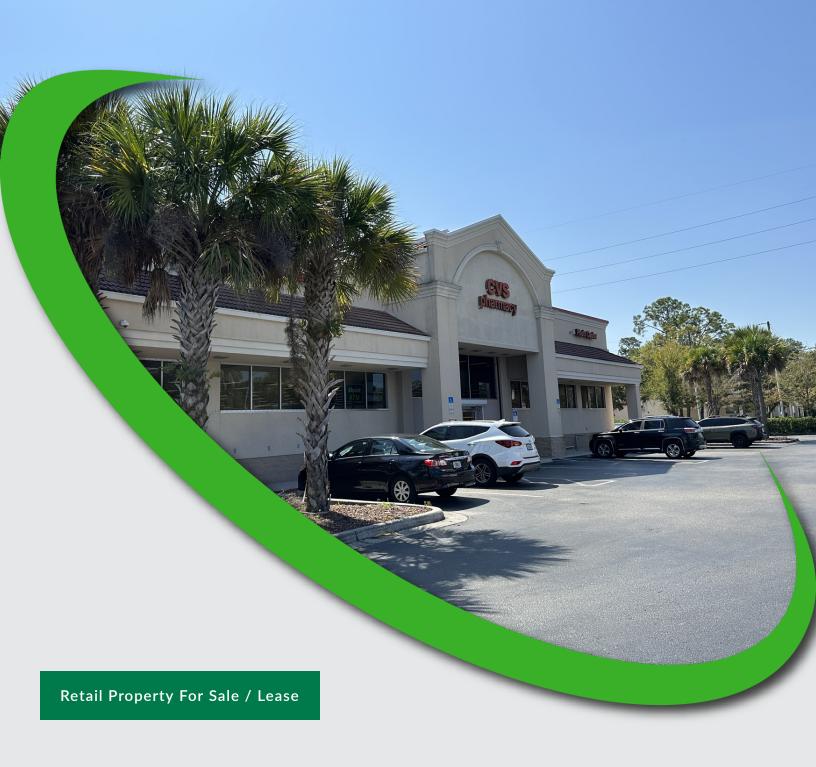

### 3959 S Suncoast Blvd, Homosassa, FL 34448

**Executive Summary** 

#### PROPERTY OVERVIEW

This 14,364 SF freestanding, former CVS building is located on a 1.51 acre GNC zoned lot at the hard signalized intersection of S. Suncoast Blvd and W. Grover Cleveland Blvd boasting 278 feet of frontage on Suncoast, the major commercial thoroughfare in this market. The site is arguably the most visible retail site available in the area sitting directly across from Publix supermarket and is surrounded by other retailers such as McDonald's, Winn Dixie, Dollar Tree, Dollar General, Ace Hardware, Racetrack, Walgreens, Tractor Supply, and many more. The site has 89 parking spaces (6.16 / 1000) and has excellent access, 20+ clear height, a drive through, and over 30,000 VPD exposure.