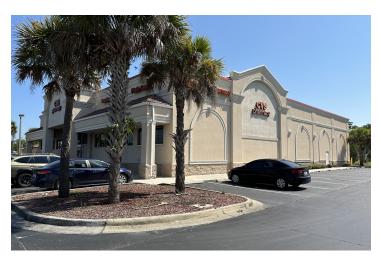

#### PROPERTY OVERVIEW

This 14,364 SF freestanding, former CVS building is located on a 1.51 acre GNC zoned lot at the hard signalized intersection of S. Suncoast Blvd and W. Grover Cleveland Blvd boasting 278 feet of frontage on Suncoast, the major commercial thoroughfare in this market. The site is arguably the most visible retail site available in the area sitting directly across from Publix supermarket and is surrounded by other retailers such as McDonald's, Winn Dixie, Dollar Tree, Dollar General, Ace Hardware, Racetrack, Walgreens, Tractor Supply, and many more. The site has 89 parking spaces (6.16 / 1000) and has excellent access, 20+ clear height, a drive through, and over 30,000 VPD exposure.

## 3959 S Suncoast Blvd, Homosassa, FL 34448

**Additional Photos** 

## 3959 S Suncoast Blvd, Homosassa, FL 34448

Additional Photos