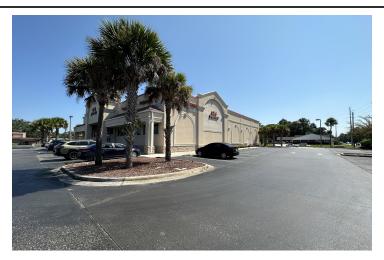

#### PROPERTY OVERVIEW

This 14,364 SF freestanding, former CVS building is located on a 1.51 acre GNC zoned lot at the hard signalized intersection of S. Suncoast Blvd and W. Grover Cleveland Blvd boasting 278 feet of frontage on Suncoast, the major commercial thoroughfare in this market. The site is arguably the most visible retail site available in the area sitting directly across from Publix supermarket and is surrounded by other retailers such as McDonald's, Winn Dixie, Dollar Tree, Dollar General, Ace Hardware, Racetrack, Walgreens, Tractor Supply, and many more. The site has 89 parking spaces (6.16 / 1000) and has excellent access, 20+ clear height, a drive through, and over 30,000 VPD exposure.

## 3959 S Suncoast Blvd, Homosassa, FL 34448

**Additional Photos** 

## 3959 S Suncoast Blvd, Homosassa, FL 34448

Additional Photos