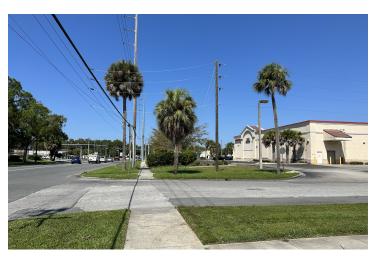

#### PROPERTY OVERVIEW

This 14,364 SF freestanding, former CVS building is located on a 1.51 acre GNC zoned lot at the hard signalized intersection of S. Suncoast Blvd and W. Grover Cleveland Blvd boasting 278 feet of frontage on Suncoast, the major commercial thoroughfare in this market. The site is arguably the most visible retail site available in the area sitting directly across from Publix supermarket and is surrounded by other retailers such as McDonald's, Winn Dixie, Dollar Tree, Dollar General, Ace Hardware, Racetrack, Walgreens, Tractor Supply, and many more. The site has 89 parking spaces (6.16 / 1000) and has excellent access, 20+ clear height, a drive through, and over 30,000 VPD exposure.

#### LOCATION OVERVIEW

Located in the heart of Homosassa on S. Suncoast Boulevard at the intersection of Grover Cleveland.

## 3959 S Suncoast Blvd, Homosassa, FL 34448

Location Map

Bay Street Commercial | 611 West Bay Street | Tampa, FL 33606 | 813.625.2375 | www.baystreetcommercial.com

5