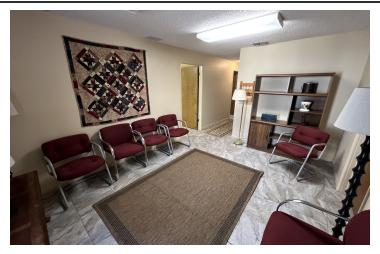

#### **PROPERTY OVERVIEW**

2,020 SF office condo located in Lutz Landing. This building currently consists of two units. One unit is approximately 1,550 SF and is currently utilized as a therapist office. The space features an 8 to 10 person waiting room, five extra large executive-size offices, and two restrooms. The remaining suite is currently rented on a month-to-month basis by an insurance company and consists of approximately 500 SF and has a connecting door and could be easily captured by the larger space or continue to be used for rental income. This office park has an abundance of parking, beautiful, shaded oak trees, and easy access from US 41.

## 144 Whitaker Rd, Lutz, FL 33549

Additional Photos