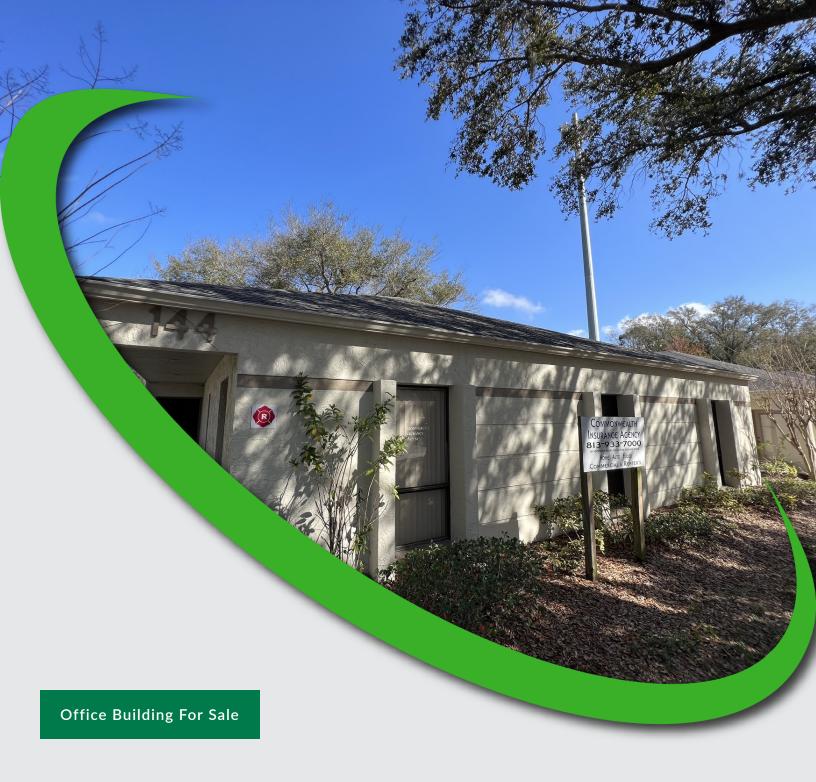

### 144 Whitaker Rd, Lutz, FL 33549

**Executive Summary** 

#### **PROPERTY OVERVIEW**

2,020 SF office condo located in Lutz Landing. This building currently consists of two units. One unit is approximately 1,550 SF and is currently utilized as a therapist office. The space features an 8 to 10 person waiting room, five extra large executive-size offices, and two restrooms. The remaining suite is currently rented on a month-to-month basis by an insurance company and consists of approximately 500 SF and has a connecting door and could be easily captured by the larger space or continue to be used for rental income. This office park has an abundance of parking, beautiful, shaded oak trees, and easy access from US 41.