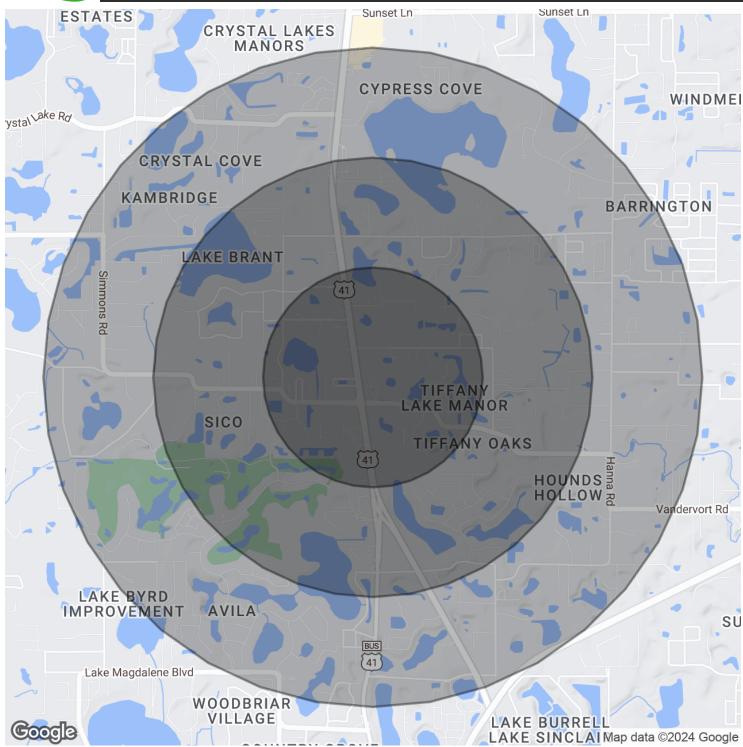

### 144 Whitaker Rd, Lutz, FL 33549

Demographics Map & Report

Bay Street Commercial | 611 West Bay Street | Tampa, FL 33606 | 813.625.2375 | www.baystreetcommercial.com

9

813-254-6756 | EXT 30

#### Demographics Map & Report

| POPULATION                         | 0.5 MILES | 1 MILE    | 1.5 MILES |
|------------------------------------|-----------|-----------|-----------|
| Total Population                   | 981       | 4,033     | 8,886     |
| Average Age                        | 48.3      | 48.0      | 46.4      |
| Average Age (Male)                 | 48.5      | 47.2      | 44.9      |
| Average Age (Female)               | 47.0      | 48.5      | 47.9      |
| HOUSEHOLDS & INCOME                | 0.5 MILES | 1 MILE    | 1.5 MILES |
| Total Households                   | 384       | 1,583     | 3,557     |
| # of Persons per HH                | 2.6       | 2.5       | 2.5       |
| Average HH Income                  | \$117,237 | \$117,898 | \$117,076 |
| Average House Value                | \$433,884 | \$465,668 | \$465,139 |
| ETHNICITY (%)                      | 0.5 MILES | 1 MILE    | 1.5 MILES |
| Hispanic                           | 20.9%     | 23.2%     | 24.3%     |
| RACE                               | 0.5 MILES | 1 MILE    | 1.5 MILES |
| Total Population - White           | 852       | 3,415     | 7,274     |
| % White                            | 86.9%     | 84.7%     | 81.9%     |
| Total Population - Black           | 23        | 100       | 282       |
| % Black                            | 2.3%      | 2.5%      | 3.2%      |
| Total Population - Asian           | 35        | 129       | 281       |
| % Asian                            | 3.6%      | 3.2%      | 3.2%      |
| Total Population - Hawaiian        | 0         | О         | 0         |
| % Hawaiian                         | 0.0%      | 0.0%      | 0.0%      |
| Total Population - American Indian | 0         | 0         | 0         |
| % American Indian                  | 0.0%      | 0.0%      | 0.0%      |
|                                    |           |           |           |
| Total Population - Other           | 0         | 24        | 148       |