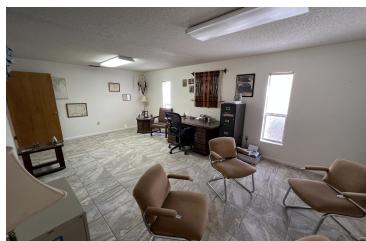

#### **PROPERTY OVERVIEW**

2,020 SF office condo located in Lutz Landing. This building currently consists of two units. One unit is approximately 1,550 SF and is currently utilized as a therapist office. The space features an 8 to 10 person waiting room, five extra large executive-size offices, and two restrooms. The remaining suite is currently rented on a month-to-month basis by an insurance company and consists of approximately 500 SF and has a connecting door and could be easily captured by the larger space or continue to be used for rental income. This office park has an abundance of parking, beautiful, shaded oak trees, and easy access from US 41.

## 144 Whitaker Rd, Lutz, FL 33549

Additional Photos

Bay Street Commercial | 611 West Bay Street | Tampa, FL 33606 | 813.625.2375 | www.baystreetcommercial.com

/.