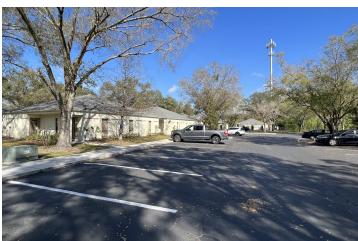

## 144 Whitaker Rd, Lutz, FL 33549

Additional Photos

#### **PROPERTY OVERVIEW**

2,020 SF office condo located in Lutz Landing. This building currently consists of two units. One unit is approximately 1,550 SF and is currently utilized as a therapist office. The space features an 8 to 10 person waiting room, five extra large executive-size offices, and two restrooms. The remaining suite is currently rented on a month-to-month basis by an insurance company and consists of approximately 500 SF and has a connecting door and could be easily captured by the larger space or continue to be used for rental income. This office park has an abundance of parking, beautiful, shaded oak trees, and easy access from US 41.