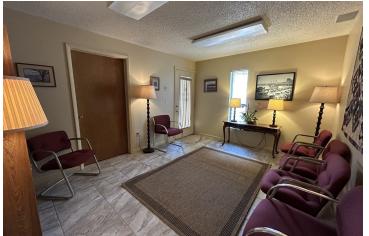

#### **PROPERTY OVERVIEW**

2,020 SF office condo located in Lutz Landing. This building currently consists of two units. One unit is approximately 1,550 SF and is currently utilized as a therapist office. The space features an 8 to 10 person waiting room, five extra large executive-size offices, and two restrooms. The remaining suite is currently rented on a month-to-month basis by an insurance company and consists of approximately 500 SF and has a connecting door and could be easily captured by the larger space or continue to be used for rental income. This office park has an abundance of parking, beautiful, shaded oak trees, and easy access from US 41.

## 144 Whitaker Rd, Lutz, FL 33549

Additional Photos