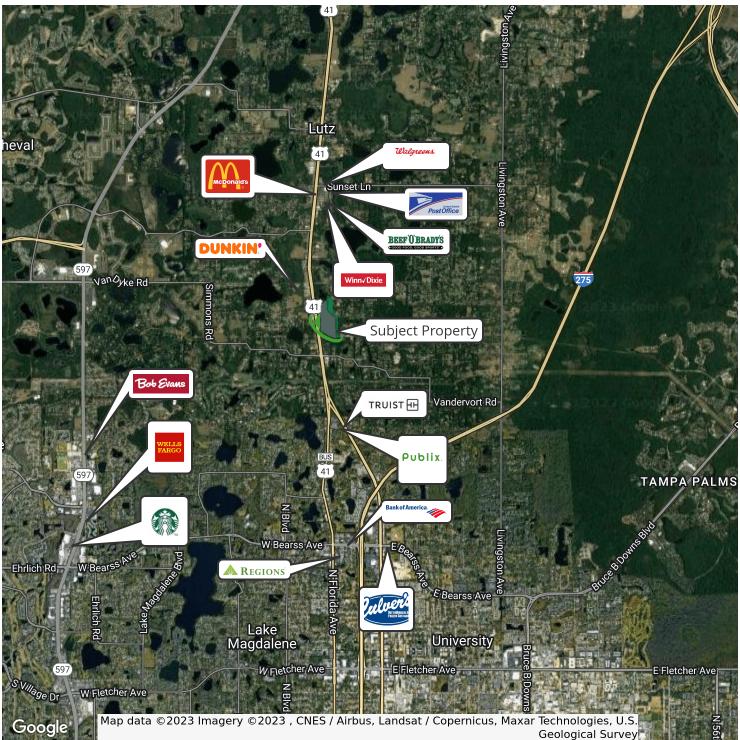

r maintenance, landscaping, outdoor lighting, and parking lot maintenance. Includes part ownership in common area.

#### LOCATION OVERVIEW

Located just off N. Nebraska Avenue (41) and close to the 41 / I-275 apex, offering easy access to surrounding areas.









## 144 Whitaker Rd, Lutz, FL 33549

Additional Photos

















## 144 Whitaker Rd, Lutz, FL 33549

Additional Photos













Bay Street Commercial | 611 West Bay Street | Tampa, FL 33606 | 813.625.2375 | www.baystreetcommercial.com

/.







## 144 Whitaker Rd, Lutz, FL 33549

Site Plans







### 144 Whitaker Rd, Lutz, FL 33549

Location Map





Bay Street Commercial | 611 West Bay Street | Tampa, FL 33606 | 813.625.2375 | www.baystreetcommercial.com

6







### 144 Whitaker Rd, Lutz, FL 33549

Retailer Map











## 144 Whitaker Rd, Lutz, FL 33549

Aerial Map







### 144 Whitaker Rd, Lutz, FL 33549

Demographics Map & Report



Bay Street Commercial | 611 West Bay Street | Tampa, FL 33606 | 813.625.2375 | www.baystreetcommercial.com

9



813-254-6756 | EXT 30





# 144 Whitaker Rd, Lutz, FL 33549

#### Demographics Map & Report

| POPULATION                         | 0.5 MILES | 1 MILE    | 1.5 MILES |
|------------------------------------|-----------|-----------|-----------|
| Total Population                   | 981       | 4,033     | 8,886     |
| Average Age                        | 48.3      | 48.0      | 46.4      |
| Average Age (Male)                 | 48.5      | 47.2      | 44.9      |
| Average Age (Female)               | 47.0      | 48.5      | 47.9      |
| HOUSEHOLDS