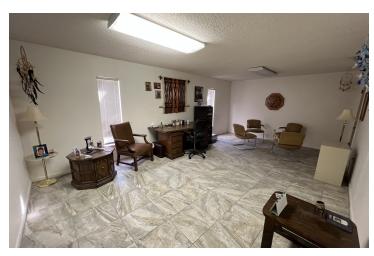

## 144 Whitaker Rd, Lutz, FL 33549

Additional Photos

#### **PROPERTY OVERVIEW**

2,020 SF office condo located in Lutz Landing. This building currently consists of two units. One unit is approximately 1,550 SF and is currently utilized as a therapist office. The space features an 8 to 10 person waiting room, five extra large executive-size offices, and two restrooms. The remaining suite is currently rented on a month-to-month basis by an insurance company and consists of approximately 500 SF and has a connecting door and could be easily captured by the larger space or continue to be used for rental income. This office park has an abundance of parking, beautiful, shaded oak trees, and easy access from US 41.