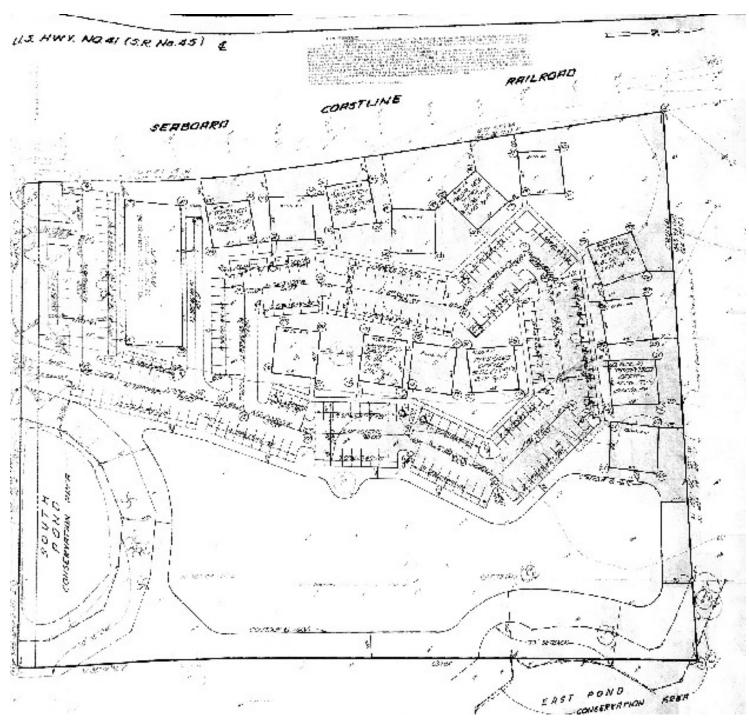

ntal income. This office park has an abundance of parking, beautiful, shaded oak trees, and easy access from US 41.

Monthly HOA fee: \$400 - Covers water, septic, building insurance, roof maintenance and replacement, all exterior maintenance, landscaping, outdoor lighting, and parking lot maintenance. Includes part ownership in common area.

#### LOCATION OVERVIEW

Located just off N. Nebraska Avenue (41) and close to the 41 / I-275 apex, offering easy access to surrounding areas.









## 144 Whitaker Rd, Lutz, FL 33549

Additional Photos

















## 144 Whitaker Rd, Lutz, FL 33549

Additional Photos













Bay Street Commercial | 611 West Bay Street | Tampa, FL 33606 | 813.625.2375 | www.baystreetcommercial.com

/.







## 144 Whitaker Rd, Lutz, FL 33549

Site Plans







### 144 Whitaker Rd, Lutz, FL 33549

Location Map





Bay Street Commercial | 611 West Bay Street | Tampa, FL 33606 | 813.625.2375 | www.baystreetcommercial.com

6







### 144 Whitaker Rd, Lutz, FL 33549

Retailer Map











## 144 Whitaker Rd, Lutz, FL 33549

Aerial Map







### 144 Whitaker Rd, Lutz, FL 33549

Demographics Map & Report



Bay Street Commercial | 611 West Bay Street | Tampa, FL 33606 | 813.625.2375 | www.baystreetcommercial.com

9



813-254-6756 | EXT 30





# 144 Whitaker Rd, Lutz, FL 33549

#### Demographics Map & Report

| POPULATION                         | 0.5 MILES | 1 MILE    | 1.5 MILES |
|------------------------------------|-----------|-----------|-----------|
| Total Population                   | 981       | 4,033     | 8,886     |
| Average