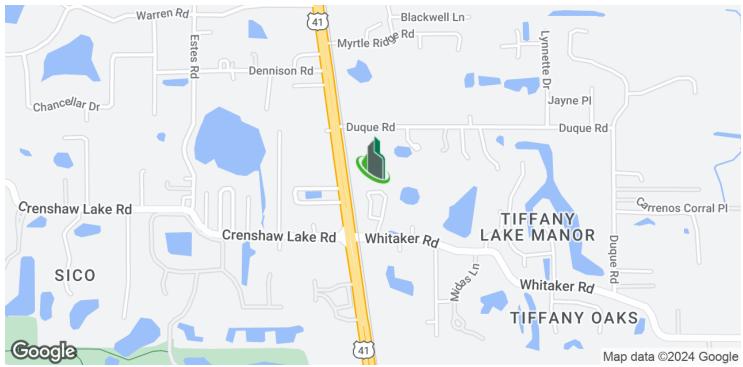

### 144 Whitaker Rd, Lutz, FL 33549

Location Map

Bay Street Commercial | 611 West Bay Street | Tampa, FL 33606 | 813.625.2375 | www.baystreetcommercial.com

6

#### LOCATION OVERVIEW

Located just off N. Nebraska Avenue (41) and close to the 41 / I-275 apex, offering easy access to surrounding areas.