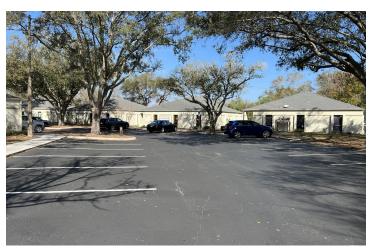

## 144 Whitaker Rd, Lutz, FL 33549

Additional Photos

#### **PROPERTY OVERVIEW**

2,020 SF office condo located in Lutz Landing. This building currently consists of two units. One unit is approximately 1,550 SF and is currently utilized as a therapist office. The space features an 8 to 10 person waiting room, five extra large executive-size offices, and two restrooms. The remaining suite is currently rented on a month-to-month basis by an insurance company and consists of approximately 500 SF and has a connecting door and could be easily captured by the larger space or continue to be used for rental income. This office park has an abundance of parking, beautiful, shaded oak trees, and easy access from US 41.