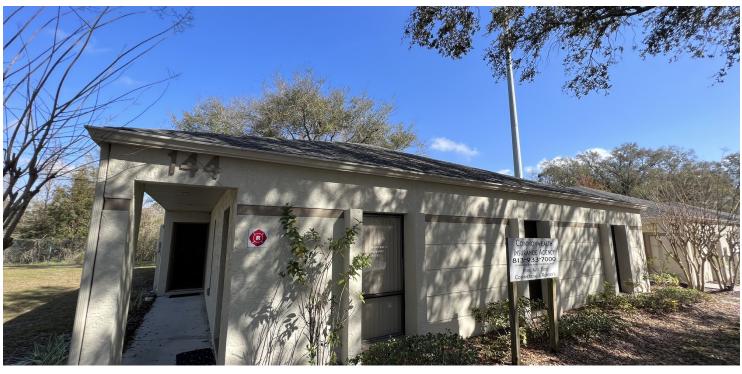

# 144 Whitaker Rd, Lutz, FL 33549

For More Information:

813-254-6756 | EXT 30

Michael Braccia, P.A. | mike@baystreetcommercial.com
Scott Shimberg | scott@baystreetcommercial.com





### 144 Whitaker Rd, Lutz, FL 33549

**Executive Summary** 



#### **OFFERING SUMMARY**

Sale Price: N/A

Price / SF:

Lot Size: o SF

Year Built: 1988

Building Size: 2,020 SF

Zoning: PD - Planned

Development

Market: Tampa-St

Petersburg-Clearwater

Traffic Count: 44,500

#### **PROPERTY OVERVIEW**

2,020 SF office condo located in Lutz Landing. This building currently consists of two units. One unit is approximately 1,550 SF and is currently utilized as a therapist office. The space features an 8 to 10 person waiting room, five extra large executive-size offices, and two restrooms. The remaining suite is currently rented on a month-to-month basis by an insurance company and consists of approximately 500 SF and has a connecting door and could be easily captured by the larger space or continue to be used for rental income. This office park has a