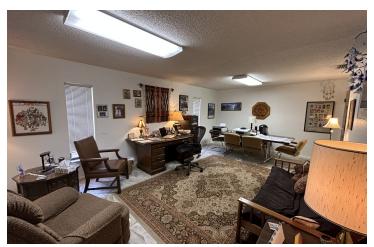

#### **PROPERTY OVERVIEW**

2,020 SF office condo located in Lutz Landing. This building currently consists of two units. One unit is approximately 1,550 SF and is currently utilized as a therapist office. The space features an 8 to 10 person waiting room, five extra large executive-size offices, and two restrooms. The remaining suite is currently rented on a month-to-month basis by an insurance company and consists of approximately 500 SF and has a connecting door and could be easily captured by the larger space or continue to be used for rental income. This office park has an abundance of parking, beautiful, shaded oak trees, and easy access from US 41.

## 144 Whitaker Rd, Lutz, FL 33549

Additional Photos

Bay Street Commercial | 611 West Bay Street | Tampa, FL 33606 | 813.625.2375 | www.baystreetcommercial.com

/.