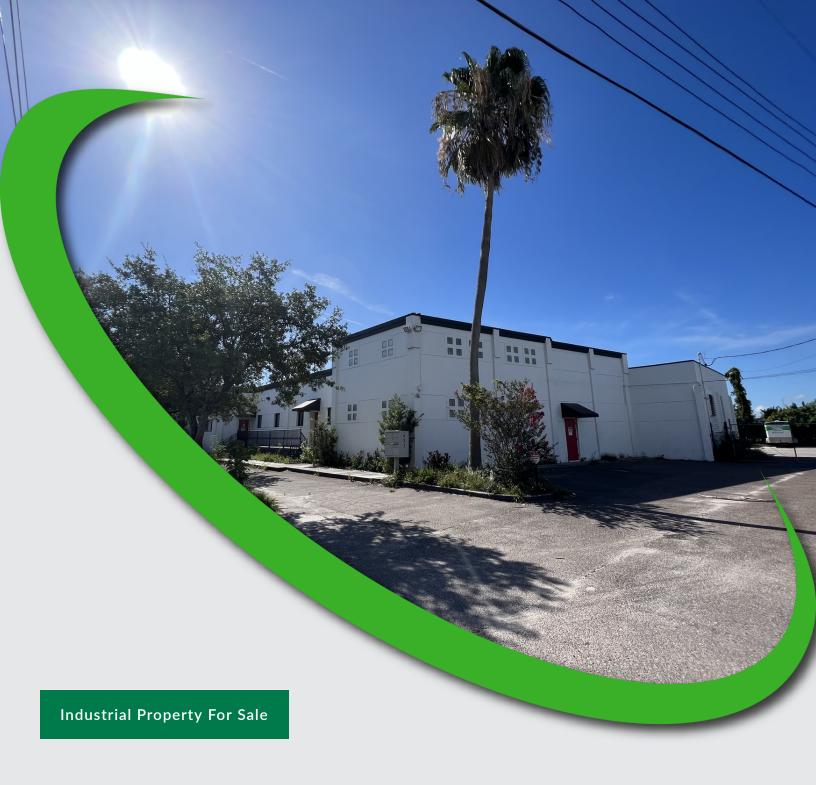

## 4319 E 7th Ave, Tampa, FL 33605

**Executive Summary** 

#### **PROPERTY OVERVIEW**

This 11,928 SF freestanding Ybor Industrial Flex building sits on a 1.05 acre IG (Industrial General) zoned and paved lot with frontage on E 7th Avenue. The main building is 10,365 SF and has extensive office buildout and approximately 3,000 SF of warehouse space which is expandable by recapturing an adjacent open workspace. There is also an additional building and attached carport that totals 1,563 SF. The office spaces were entirely renovated in 2018 and contain numerous furnished offices, built-ins, steel and solid core commercial doors throughout, multiple points of ingress and egress, a fire system and many restrooms. The site contains over 40 paved parking spaces, making it accessible to larger industrial / heavy commercial operations with fleet vehicles or heavier office users in need of personnel parking. The future land use is LI (Light Industrial) which has a FAR of 1.5 for future development and expansion.