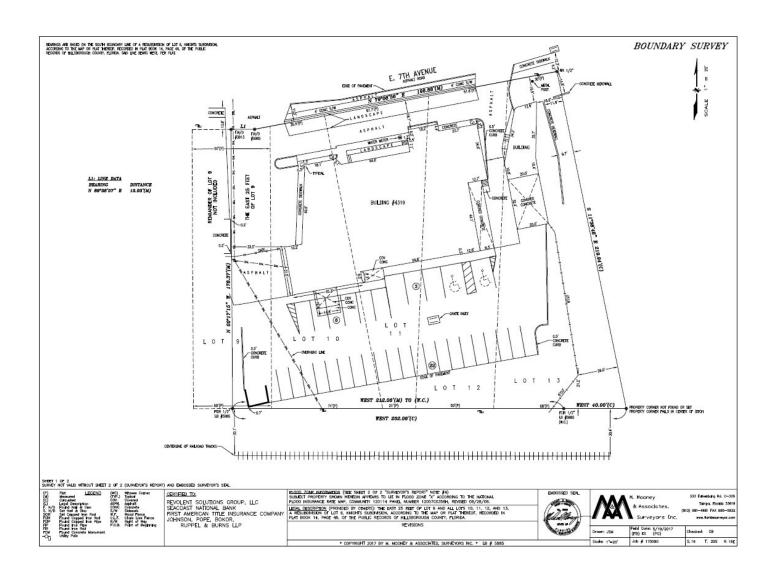

arking spaces, making it accessible to larger industrial / heavy commercial operations with fleet vehicles or heavier office users in need of personnel parking. The future land use is LI (Light Industrial) which has a FAR of 1.5 for future development and expansion.

#### **LOCATION OVERVIEW**

Located in Ybor south of I-4 and north of the Selmon Expressway and one mile west of N. 50th Street, allowing for easy access to surrounding areas including downtown.





# 4319 E 7th Ave, Tampa, FL 33605

Additional Photos

















# 4319 E 7th Ave, Tampa, FL 33605

Additional Photos













Bay Street Commercial | 611 West Bay Street | Tampa, FL 33606 | 813.625.2375 | www.baystreetcommercial.com

/.







### East Ybor Offices & Warehouse

# 4319 E 7th Ave, Tampa, FL 33605

Survey







# 4319 E 7th Ave, Tampa, FL 33605

Floor Plan





# 4319 E 7th Ave, Tampa, FL 33605

Location Map











## 4319 E 7th Ave, Tampa, FL 33605

Retailer Map











# 4319 E 7th Ave, Tampa, FL 33605

Aerial Map







# 4319 E 7th Ave, Tampa, FL 33605

Demographics Map & Report



Bay Street Commercial | 611 West Bay Street | Tampa, FL 33606 | 813.625.2375 | www.baystreetcommercial.com

10







# 4319 E 7th Ave, Tampa, FL 33605

### Demographics Map & Report

| POPULATION                                                                                                         | 1 MILE                           | 5 MILES                                        | 10 MILES                                          |
|-------------------------------------------------------------------