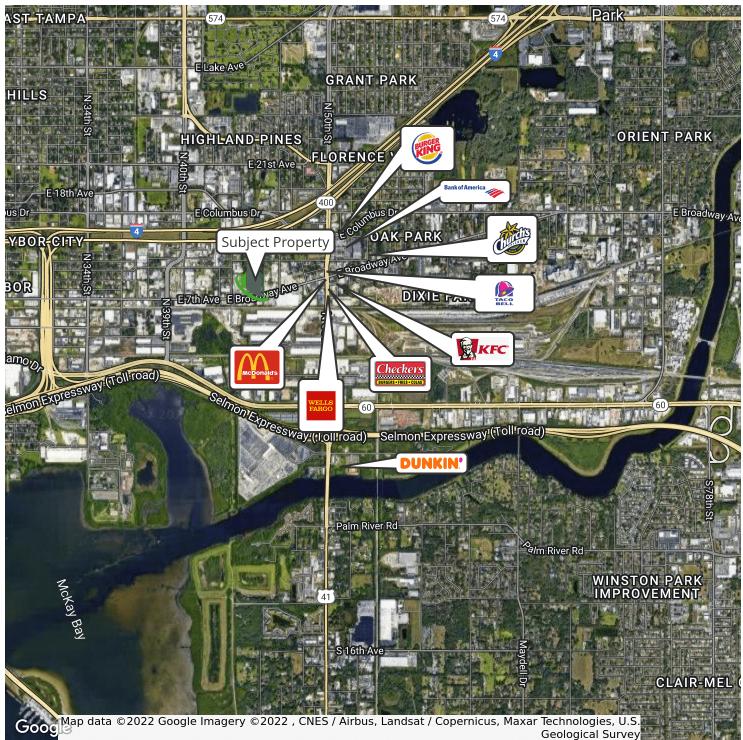

uture land use is LI (Light Industrial) which has a FAR of 1.5 for future development and expansion.

#### **LOCATION OVERVIEW**

Located in Ybor south of I-4 and north of the Selmon Expressway and one mile west of N. 50th Street, allowing for easy access to surrounding areas including downtown.





# 4319 E 7th Ave, Tampa, FL 33605

Additional Photos

















# 4319 E 7th Ave, Tampa, FL 33605

Additional Photos













Bay Street Commercial | 611 West Bay Street | Tampa, FL 33606 | 813.625.2375 | www.baystreetcommercial.com

/.







### East Ybor Offices & Warehouse

# 4319 E 7th Ave, Tampa, FL 33605

Survey







# 4319 E 7th Ave, Tampa, FL 33605

Floor Plan





# 4319 E 7th Ave, Tampa, FL 33605

Location Map











## 4319 E 7th Ave, Tampa, FL 33605

Retailer Map











# 4319 E 7th Ave, Tampa, FL 33605

Aerial Map







# 4319 E 7th Ave, Tampa, FL 33605

Demographics Map & Report



Bay Street Commercial | 611 West Bay Street | Tampa, FL 33606 | 813.625.2375 | www.baystreetcommercial.com

10







# 4319 E 7th Ave, Tampa, FL 33605

### Demographics Map & Report

| POPULATION                                                                                                         | 1 MILE                           | 5 MILES                                        | 10 MILES                                          |
|--------------------------------------------------------------------------------------------------------------------|----------------------------------|------------------------------------------------|--------------------------------