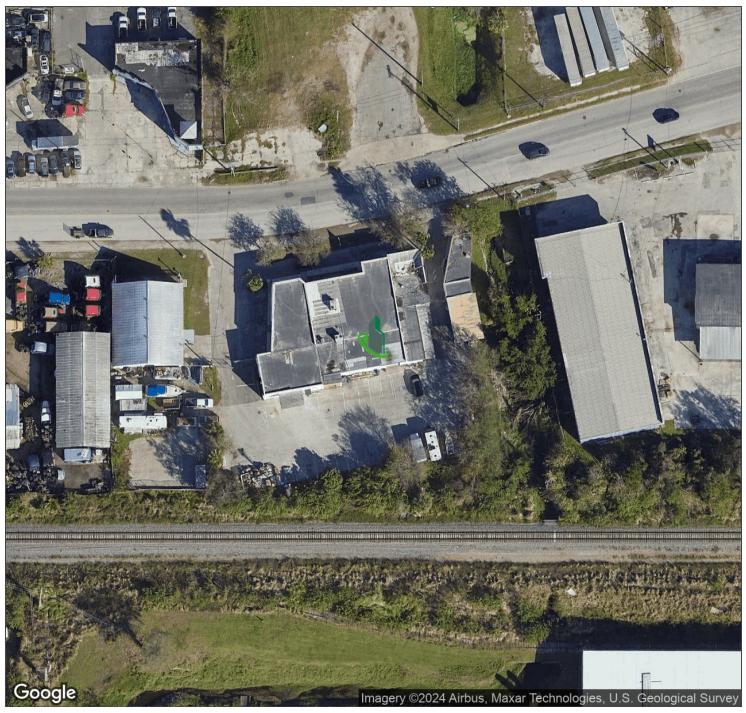

# 4319 E 7th Ave, Tampa, FL 33605

Demographics Map & Report

Bay Street Commercial | 611 West Bay Street | Tampa, FL 33606 | 813.625.2375 | www.baystreetcommercial.com

10

### Demographics Map & Report

| POPULATION                                                                                                         | 1 MILE                           | 5 MILES                                        | 10 MILES                                          |
|--------------------------------------------------------------------------------------------------------------------|----------------------------------|------------------------------------------------|---------------------------------------------------|
| Total Population                                                                                                   | 4,542                            | 171,549                                        | 704,763                                           |
| Average Age                                                                                                        | 32.9                             | 33.8                                           | 34.8                                              |
| Average Age (Male)                                                                                                 | 30.7                             | 31.9                                           | 33.6                                              |
| Average Age (Female)                                                                                               | 34-9                             | 35.1                                           | 35-9                                              |
| HOUSEHOLDS & INCOME                                                                                                | 1 MILE                           | 5 MILES                                        | 10 MILES                                          |
| Total Households                                                                                                   | 1,096                            | 65,751                                         | 279,539                                           |
| # of Persons per HH                                                                                                | 4.1                              | 2.6                                            | 2.5                                               |
| Average HH Income                                                                                                  | \$38,826                         | \$52,897                                       | \$59,127                                          |
| Average House Value                                                                                                | \$121,617                        | \$252,466                                      | \$249,362                                         |
| ETHNICITY (%)                                                                                                      | 1 MILE                           | 5 MILES                                        | 10 MILES                                          |
| Hispanic                                                                                                           | 22.1%                            | 22.1%                                          | 25.6%                                             |
| RACE                                                                                                               | 1 MILE                           | 5 MILES                                        | 10 MILES                                          |
| Total Population - White                                                                                           | 2,098                            | 84,796                                         | 473,897                                           |
| % White                                                                                                            | 46.2%                            |                                                |                                                   |
|                                                                                                                    | 40.2%                            | 49.4%                                          | 67.2%                                             |
| Total Population - Black                                                                                           | 2,295                            | 49.4%<br>73,962                                | 67.2%<br>165,775                                  |
| Total Population - Black<br>% Black                                                                                | •                                | -                                              |                                                   |
|                                                                                                                    | 2,295                            | 73,962                                         | 165,775                                           |
| % Black                                                                                                            | 2,295<br>50.5%                   | 73,962<br>43.1%                                | 165,775<br>23.5%                                  |
| % Black Total Population - Asian                                                                                   | 2,295<br>50.5%                   | 73,962<br>43.1%<br>2,381                       | 165,775<br>23.5%<br>21,175                        |
| % Black Total Population - Asian % Asian                                                                           | 2,295<br>50.5%<br>3<br>0.1%      | 73,962<br>43.1%<br>2,381<br>1.4%               | 165,775<br>23.5%<br>21,175<br>3.0%                |
| % Black Total Population - Asian % Asian Total Population - Hawaiian                                               | 2,295<br>50.5%<br>3<br>0.1%      | 73,962<br>43.1%<br>2,381<br>1.4%<br>40         | 165,775<br>23.5%<br>21,175<br>3.0%<br>423         |
| % Black Total Population - Asian % Asian Total Population - Hawaiian % Hawaiian                                    | 2,295<br>50.5%<br>3<br>0.1%<br>0 | 73,962<br>43.1%<br>2,381<br>1.4%<br>40<br>0.0% | 165,775<br>23.5%<br>21,175<br>3.0%<br>423<br>0.1% |
| % Black Total Population - Asian % Asian Total Population - Hawaiian % Hawaiian Total Population - American Indian | 2,295<br>50.5%<br>3<br>0.1%<br>0 | 73,962<br>43.1%<br>2,381<br>1.4%<br>40<br>0.0% | 165,775<br>23.5%<br>21,175<br>3.0%<br>423<br>0.1% |