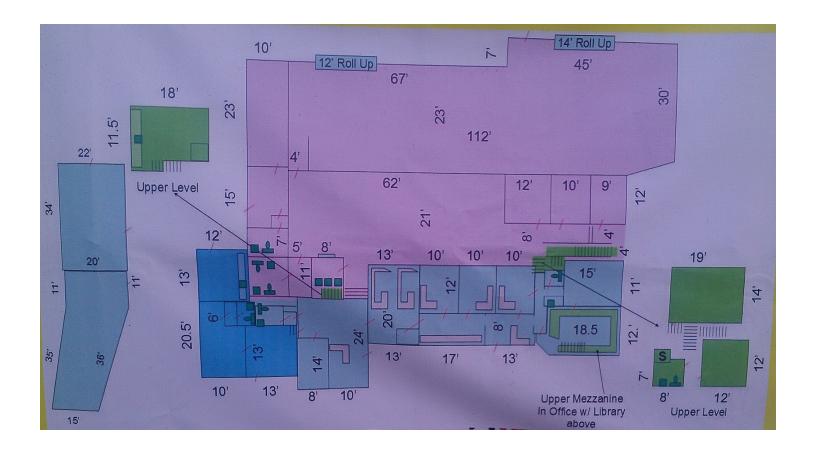

ial / heavy commercial operations with fleet vehicles or heavier office users in need of personnel parking. The future land use is LI (Light Industrial) which has a FAR of 1.5 for future development and expansion.

#### **LOCATION OVERVIEW**

Located in Ybor south of I-4 and north of the Selmon Expressway and one mile west of N. 50th Street, allowing for easy access to surrounding areas including downtown.





# 4319 E 7th Ave, Tampa, FL 33605

Additional Photos

















# 4319 E 7th Ave, Tampa, FL 33605

Additional Photos













Bay Street Commercial | 611 West Bay Street | Tampa, FL 33606 | 813.625.2375 | www.baystreetcommercial.com

/.







### East Ybor Offices & Warehouse

# 4319 E 7th Ave, Tampa, FL 33605

Survey







# 4319 E 7th Ave, Tampa, FL 33605

Floor Plan





# 4319 E 7th Ave, Tampa, FL 33605

Location Map











## 4319 E 7th Ave, Tampa, FL 33605

Retailer Map











# 4319 E 7th Ave, Tampa, FL 33605

Aerial Map







# 4319 E 7th Ave, Tampa, FL 33605

Demographics Map & Report



Bay Street Commercial | 611 West Bay Street | Tampa, FL 33606 | 813.625.2375 | www.baystreetcommercial.com

10







# 4319 E 7th Ave, Tampa, FL 33605

### Demographics Map & Report

| POPULATION                                                                                                         | 1 MILE                           | 5 MILES                                        | 10 MILES                                          |
|--------------------------------------------------------------------------------------------------------------------|---