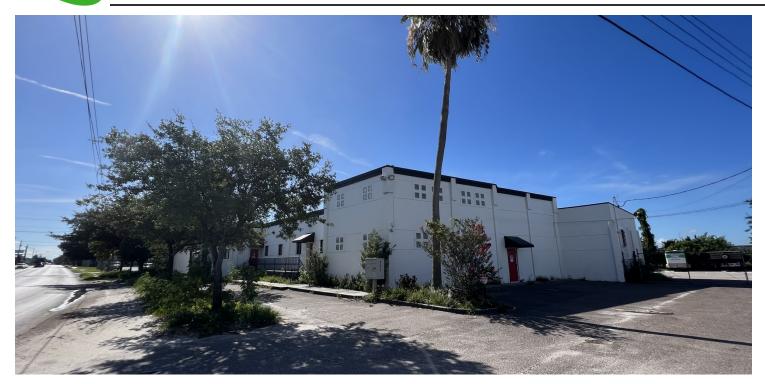

#### PROPERTY OVERVIEW

This 11,928 SF freestanding Ybor Industrial Flex building sits on a 1.05 acre IG (Industrial General) zoned and paved lot with frontage on E 7th Avenue. The main building is 10,365 SF and has extensive office buildout and approximately 3,000 SF of warehouse space which is expandable by recapturing an adjacent open workspace. There is also an additional building and attached carport that totals 1,563 SF. The office spaces were entirely renovated in 2018 and contain numerous furnished offices, built-ins, steel and solid core commercial doors throughout, multiple points of ingress and egress, a fire system and many restrooms. The site contains over 40 paved parking spaces, making it accessible to larger industrial / heavy commercial operations with fleet vehicles or heavier office users in need of personnel parking. The future land use is LI (Light Industrial) which has a FAR of 1.5 for future development and expansion.

#### LOCATION OVERVIEW

Located in Ybor south of I-4 and north of the Selmon Expressway and one mile west of N. 50th Street, allowing for easy access to surrounding areas including downtown.

Bay Street Commercial | 611 West Bay Street | Tampa, FL 33606 | 813.625.2375 | www.baystreetcommercial.com