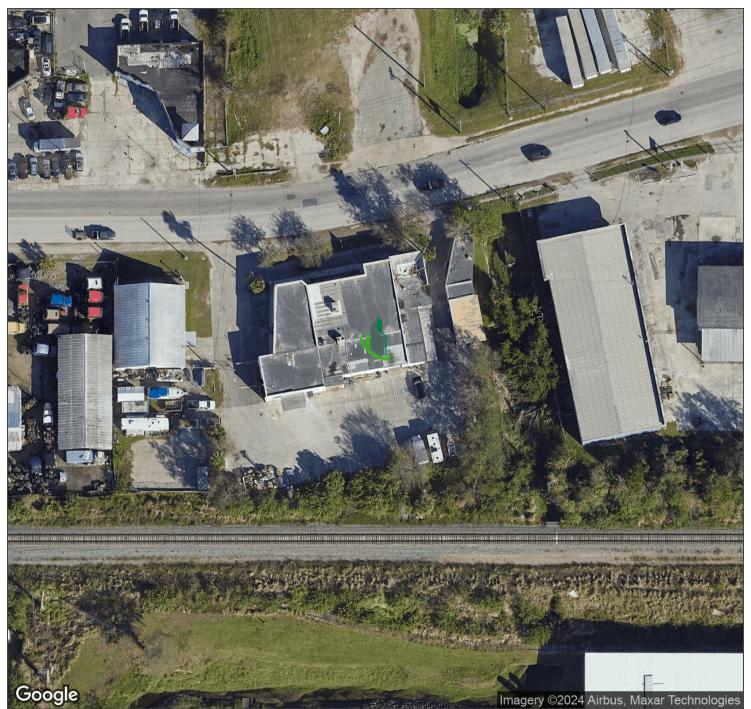

#### PROPERTY OVERVIEW

This 11,928 SF freestanding Ybor Industrial Flex building sits on a 1.05 acre IG (Industrial General) zoned and paved lot with frontage on E 7th Avenue. The main building is 10,365 SF and has extensive office buildout and approximately 3,000 SF of warehouse space which is expandable by recapturing an adjacent open workspace. There is also an additional building and attached carport that totals 1,563 SF. The office spaces were entirely renovated in 2018 and contain numerous furnished offices, built-ins, steel and solid core commercial doors throughout, multiple points of ingress and egress, a fire system and many restrooms. The site contains over 40 paved parking spaces, making it accessible to larger industrial / heavy commercial operations with fleet vehicles or heavier office users in need of personnel parking. The future land use is LI (Light Industrial) which has a FAR of 1.5 for future development and expansion.

#### LOCATION OVERVIEW

Located in Ybor south of I-4 and north of the Selmon Expressway and one mile west of N. 50th Street, allowing for easy access to surrounding areas including downtown.

Bay Street Commercial | 611 West Bay Street | Tampa, FL 33606 | 813.625.2375 | www.baystreetcommercial.com