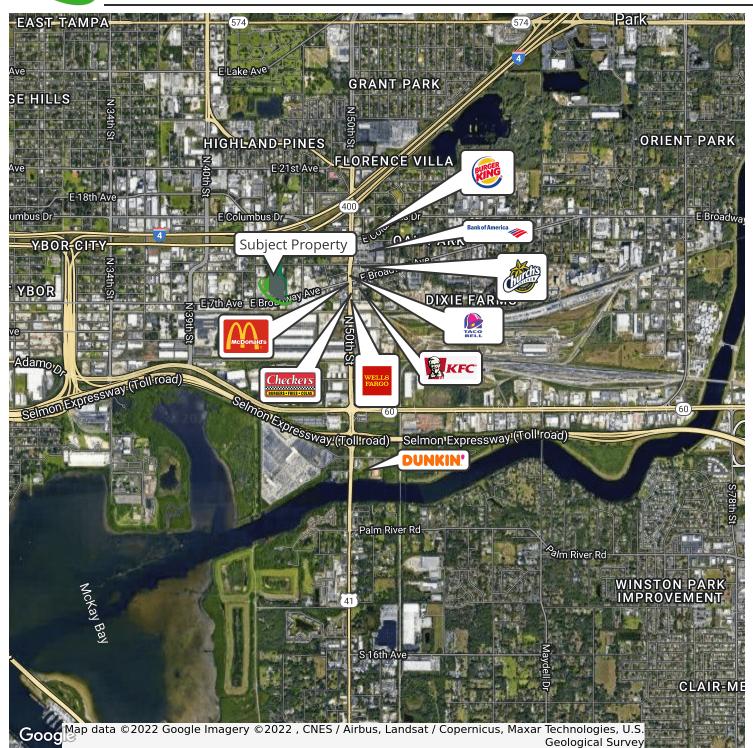

For More Information:

Retailer Map

Bay Street Commercial | 611 West Bay Street | Tampa, FL 33606 | 813.625.2375 | www.baystreetcommercial.com

Aerial Map

Bay Street Commercial | 611 West Bay Street | Tampa, FL 33606 | 813.625.2375 | www.baystreetcommercial.com