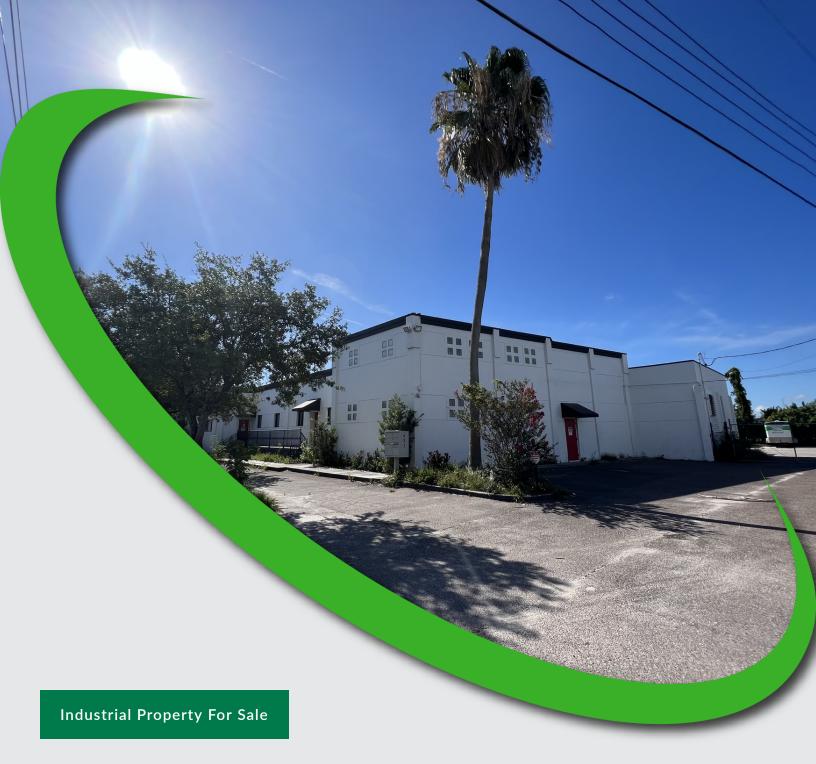

For More Information: 813-254-6756 | EXT 39 Michael Braccia, P.A. | mike@baystreetcommercial.com Scott Shimberg | scott@baystreetcommercial.com

**Executive Summarv** 

**OFFERING SUMMARY** 

| Sale Price:    | N/A                                    |
|----------------|----------------------------------------|
| Price / SF:    | -                                      |
| Lot Size:      | 45,553 SF                              |
| Building Size: | 11,928 SF                              |
| Renovated:     | 2018                                   |
| Zoning:        | IG                                     |
| Market:        | Tampa-St.<br>Petersburg-<br>Clearwater |
| Submarket:     | East Ybor City                         |

#### PROPERTY OVERVIEW

This 11,928 SF freestanding Ybor Industrial Flex building sits on a 1.05 acre IG (Industrial General) zoned and paved lot with frontage on E 7th Avenue. The main building is 10,365 SF and has extensive office buildout and approximately 3,000 SF of warehouse space which is expandable by recapturing an adjacent open workspace. There is also an additional building and attached carport that totals 1,563 SF. The office spaces were entirely renovated in 2018 and contain numerous furnished offices, built-ins, steel and solid core commercial doors throughout, multiple points of ingress and egress, a fire system and many restrooms. The site contains over 40 paved parking spaces, making it accessible to larger industrial / heavy commercial operations with fleet vehicles or heavier office users in need of personnel parking. The future land use is LI (Light Industrial) which has a FAR of 1.5 for future development and expansion.