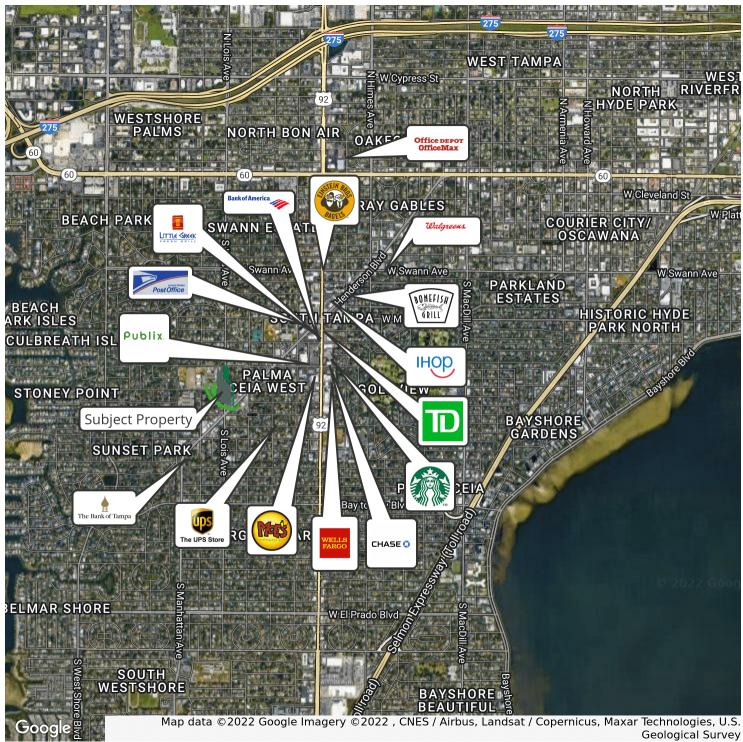

## 1713 S Lois Ave, Tampa, FL 33629

Retailer Map

Bay Street Commercial | 611 West Bay Street | Tampa, FL 33606 | 813.625.2375 | www.baystreetcommercial.com