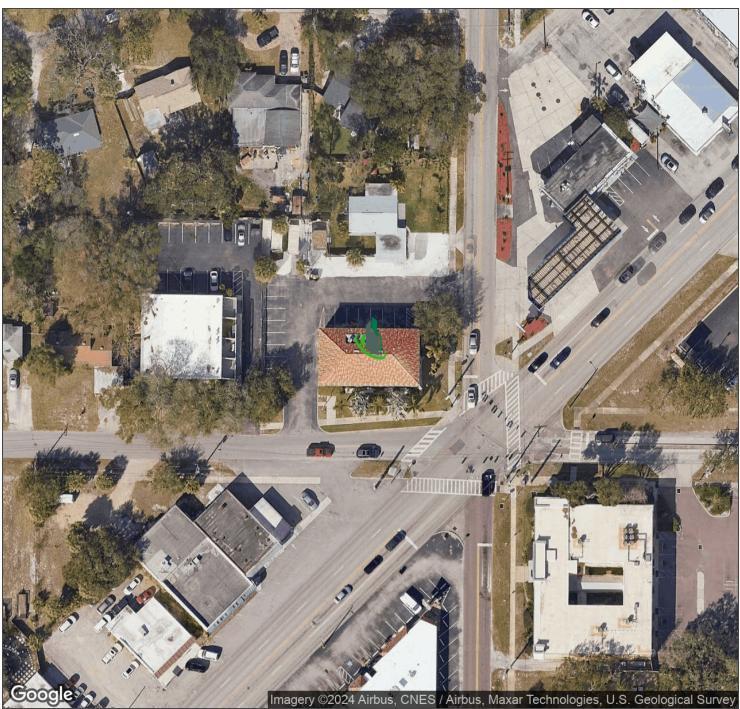

# 1713 S Lois Ave, Tampa, FL 33629

Aerial Map

#### PROPERTY OVERVIEW

This beautiful freestanding South Tampa retail office building is located at the lighted intersection of Lois Ave and Henderson Blvd and is a high end, high visibility building with a concrete barrel tile roof and lush tropical landscaping. The 2 story structure has elevator access and consists of 2 suites totaling 5,464 SF. The ground floor space (2,732 SF) is a beautiful retail office suite. There is a wide open and inviting reception area and open workspace and a circular conference room with floor to ceiling glass walls that connects to a large fully equipped kitchen/break room offering convenient food and beverage service for visiting clients. There are 6 private offices, 2 restrooms, and a data closet. The 2nd floor space (2,732 SF) is currently built out as office. The space has a small reception area with adjacent circular glass walled 8 person conference room. There are 2 restrooms, a break room, 6 private executivesize offices, large open managerial office with 2 work stations, as well as a large bullpen area with 4 (8ft x 8ft), half-wall cubicle spaces, and a large drafting/file storage table, as well as additional A/C storage space in the finished attic with staircase access. The site has ample parking in an area traditionally starved for adequate parking. The entire building could be made available within a reasonable timeframe, although the ground floor tenant has expressed interest in extending if purchaser is an investor or user who might only need to occupy the 2nd floor.