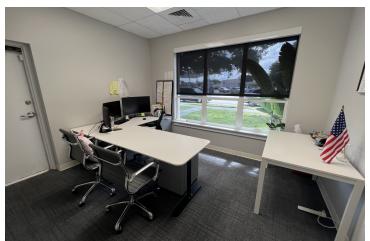

# 1713 S Lois Ave, Tampa, FL 33629

Additional Photos

Bay Street Commercial | 611 West Bay Street | Tampa, FL 33606 | 813.625.2375 | www.baystreetcommercial.com

#### PROPERTY OVERVIEW

This beautiful freestanding South Tampa retail office building is located at the lighted intersection of Lois Ave and Henderson Blvd and is a high end, high visibility building with a concrete barrel tile roof and lush tropical landscaping. The 2 story structure has elevator access and consists of 2 suites totaling 5,464 SF. The ground floor space (2,732 SF) is a beautiful retail office suite. There is a wide open and inviting reception area and open workspace and a circular conference room with floor to ceiling glass walls that connects to a large fully equipped kitchen/break room offering convenient food and beverage service for visiting clients. There are 6 private offices, 2 restrooms, and a data closet. The 2nd floor space (2,732 SF) is currently built out as office. The space has a small reception area with adjacent circular glass walled 8 person conference room. There are 2 restrooms, a break room, 6 private executivesize offices, large open managerial office with 2 work stations, as well as a large bullpen area with 4 (8ft x 8ft), half-wall cubicle spaces, and a large drafting/file storage table, as well as additional A/C storage space in the finished attic with staircase access. The site has ample parking in an area traditionally starved for adequate parking. The entire building could be made available within a reasonable timeframe, although the ground floor tenant has expressed interest in extending if purchaser is an investor or user who might only need to occupy the 2nd floor.