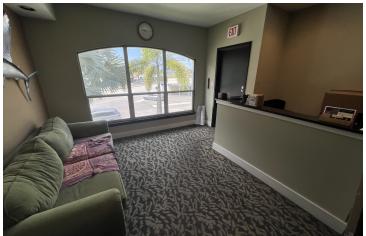

#### PROPERTY OVERVIEW

This beautiful freestanding South Tampa retail office building is located at the lighted intersection of Lois Ave and Henderson Blvd and is a high end, high visibility building with a concrete barrel tile roof and lush tropical landscaping. The 2 story structure has elevator access and consists of 2 suites totaling 5,464 SF. The ground floor space (2,732 SF) is a beautiful retail office suite. There is a wide open and inviting reception area and open workspace and a circular conference room with floor to ceiling glass walls that connects to a large fully equipped kitchen/break room offering convenient food and beverage service for visiting clients. There are 6 private offices, 2 restrooms, and a data closet. The 2nd floor space (2,732 SF) is currently built out as office. The space has a small reception area with adjacent circular glass walled 8 person conference room. There are 2 restrooms, a break room, 6 private executivesize offices, large open managerial office with 2 work stations, as well as a large bullpen area with 4 (8ft x 8ft), half-wall cubicle spaces, and a large drafting/file storage table, as well as additional A/C storage space in the finished attic with staircase access. The site has ample parking in an area traditionally starved for adequate parking. The entire building could be made available within a reasonable timeframe, although the ground floor tenant has expressed interest in extending if purchaser is an investor or user who might only need to occupy the 2nd floor.

# 1713 S Lois Ave, Tampa, FL 33629

Additional Photos

Bay Street Commercial | 611 West Bay Street | Tampa, FL 33606 | 813.625.2375 | www.baystreetcommercial.com