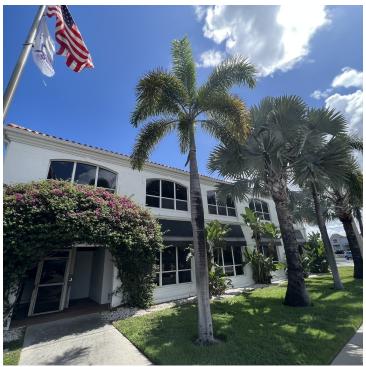

# 1713 S Lois Ave, Tampa, FL 33629

Additional Photos

Bay Street Commercial | 611 West Bay Street | Tampa, FL 33606 | 813.625.2375 | www.baystreetcommercial.com

#### PROPERTY OVERVIEW

This beautiful freestanding South Tampa retail office building is located at the lighted intersection of Lois Ave and Henderson Blvd and is a high end, high visibility building with a concrete barrel tile roof and lush tropical landscaping. The 2 story structure has elevator access and consists of 2 suites totaling 5,464 SF. The ground floor space (2,732 SF) is a beautiful retail office suite. There is a wide open and inviting reception area and open workspace and a circular conference room with floor to ceiling glass walls that connects to a large fully equipped kitchen/break room offering convenient food and beverage service for visiting clients. There are 6 private offices, 2 restrooms, and a data closet. The 2nd floor space (2,732 SF) is currently built out as office. The space has a small reception area with adjacent circular glass walled 8 person conference room. There are 2 restrooms, a break room, 6 private executivesize offices, large open managerial office with 2 work stations, as well as a large bullpen area with 4 (8ft x 8ft), half-wall cubicle spaces, and a large drafting/file storage table, as well as additional A/C storage space in the finished attic with staircase access. The site has ample parking in an area traditionally starved for adequate parking. The entire building could be made available within a reasonable timeframe, although the ground floor tenant has expressed interest in extending if purchaser is an investor or user who might only need to occupy the 2nd floor.