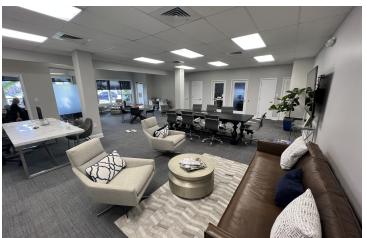

#### PROPERTY OVERVIEW

This beautiful freestanding South Tampa retail office building is located at the lighted intersection of Lois Ave and Henderson Blvd and is a high end, high visibility building with a concrete barrel tile roof and lush tropical landscaping. The 2 story structure has elevator access and consists of 2 suites totaling 5,464 SF. The ground floor space (2,732 SF) is a beautiful retail office suite. There is a wide open and inviting reception area and open workspace and a circular conference room with floor to ceiling glass walls that connects to a large fully equipped kitchen/break room offering convenient food and beverage service for visiting clients. There are 6 private offices, 2 restrooms, and a data closet. The 2nd floor space (2,732 SF) is currently built out as office. The space has a small reception area with adjacent circular glass walled 8 person conference room. There are 2 restrooms, a break room, 6 private executivesize offices, large open managerial office with 2 work stations, as well as a large bullpen area with 4 (8ft x 8ft), half-wall cubicle spaces, and a large drafting/file storage table, as well as additional A/C storage space in the finished attic with staircase access. The site has ample parking in an area traditionally starved for adequate parking. The entire building could be made available within a reasonable timeframe, although the ground floor tenant has expressed interest in extending if purchaser is an investor or user who might only need to occupy the 2nd floor.

# 1713 S Lois Ave, Tampa, FL 33629

Suite 100 - 2732 SF

Bay Street Commercial | 611 West Bay Street | Tampa, FL 33606 | 813.625.2375 | www.baystreetcommercial.com