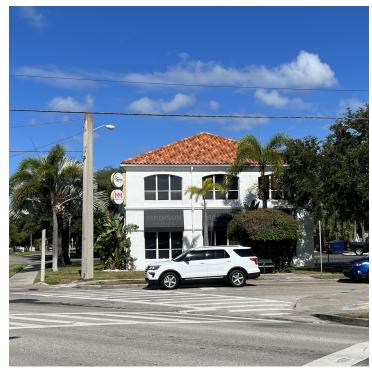

#### PROPERTY OVERVIEW

This beautiful freestanding South Tampa retail office building is located at the lighted intersection of Lois Ave and Henderson Blvd and is a high end, high visibility building with a concrete barrel tile roof and lush tropical landscaping. The 2 story structure has elevator access and consists of 2 suites totaling 5,464 SF. The ground floor space (2,732 SF) is a beautiful retail office suite. There is a wide open and inviting reception area and open workspace and a circular conference room with floor to ceiling glass walls that connects to a large fully equipped kitchen/break room offering convenient food and beverage service for visiting clients. There are 6 private offices, 2 restrooms, and a data closet. The 2nd floor space (2,732 SF) is currently built out as office. The space has a small reception area with adjacent circular glass walled 8 person conference room. There are 2 restrooms, a break room, 6 private executivesize offices, large open managerial office with 2 work stations, as well as a large bullpen area with 4 (8ft x 8ft), half-wall cubicle spaces, and a large drafting/file storage table, as well as additional A/C storage space in the finished attic with staircase access. The site has ample parking in an area traditionally starved for adequate parking. The entire building could be made available within a reasonable timeframe, although the ground floor tenant has expressed interest in extending if purchaser is an investor or user who might only need to occupy the 2nd floor.

#### LOCATION OVERVIEW

Located in South Tampa on Lois Avenue at the corner of Henderson Boulevard.