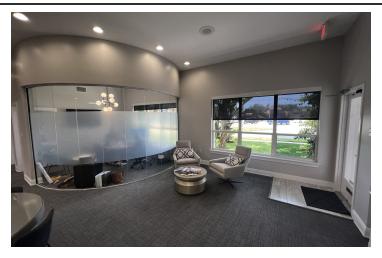

# 1713 S Lois Ave, Tampa, FL 33629

Additional Photos

Bay Street Commercial | 611 West Bay Street | Tampa, FL 33606 | 813.625.2375 | www.baystreetcommercial.com

#### PROPERTY OVERVIEW

This beautiful freestanding South Tampa retail office building is located at the lighted intersection of Lois Ave and Henderson Blvd and is a high end, high visibility building with a concrete barrel tile roof and lush tropical landscaping. The 2 story structure has elevator access and consists of 2 suites totaling 5,464 SF. The ground floor space (2,732 SF) is a beautiful retail office suite. There is a wide open and inviting reception area and open workspace and a circular conference room with floor to ceiling glass walls that connects to a large fully equipped kitchen/break room offering convenient food and beverage service for visiting clients. There are 6 private offices, 2 restrooms, and a data closet. The 2nd floor space (2,732 SF) is currently built out as office. The space has a small reception area with adjacent circular glass walled 8 person conference room. There are 2 restrooms, a break room, 6 private executivesize offices, large open managerial office with 2 work stations, as well as a large bullpen area with 4 (8ft x 8ft), half-wall cubicle spaces, and a large drafting/file storage table, as well as additional A/C storage space in the finished attic with staircase access. The site has ample parking in an area traditionally starved for adequate parking. The entire building could be made available within a reasonable timeframe, although the ground floor tenant has expressed interest in extending if purchaser is an investor or user who might only need to occupy the 2nd floor.