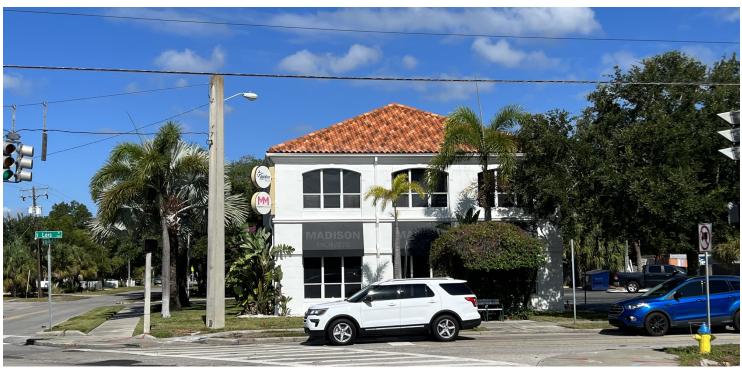

#### PROPERTY OVERVIEW

This beautiful freestanding South Tampa retail office building is located at the lighted intersection of Lois Ave and Henderson Blvd and is a high end, high visibility building with a concrete barrel tile roof and lush tropical landscaping. The 2 story structure has elevator access and consists of 2 suites totaling 5,464 SF. The ground floor space (2,732 SF) is a beautiful retail office suite. There is a wide open and inviting reception area and open workspace and a circular conference room with floor to ceiling glass walls that connects to a large fully equipped kitchen/break room offering convenient food and beverage service for visiting clients. There are 6 private offices, 2 restrooms, and a data closet. The 2nd floor space (2,732 SF) is currently built out as office. The space has a small reception area with adjacent circular glass walled 8 person conference room. There are 2 restrooms, a break room, 6 private executivesize offices, large open managerial office with 2 work stations, as well as a large bullpen area with 4 (8ft x 8ft), half-wall cubicle spaces, and a large drafting/file storage table, as well as additional A/C storage space in the finished attic with staircase access. The site has ample parking in an area traditionally starved for adequate parking. The entire building could be made available within a reasonable timeframe, although the ground floor tenant has expressed interest in extending if purchaser is an investor or user who might only need to occupy the 2nd floor.

#### LOCATION OVERVIEW

Located in South Tampa on Lois Avenue at the corner of Henderson Boulevard.