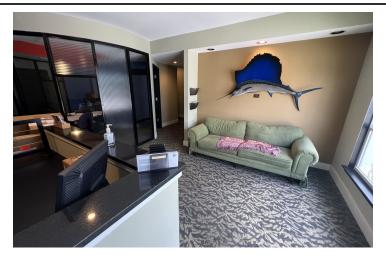

#### PROPERTY OVERVIEW

This beautiful freestanding South Tampa retail office building is located at the lighted intersection of Lois Ave and Henderson Blvd and is a high end, high visibility building with a concrete barrel tile roof and lush tropical landscaping. The 2 story structure has elevator access and consists of 2 suites totaling 5,464 SF. The ground floor space (2,732 SF) is a beautiful retail office suite. There is a wide open and inviting reception area and open workspace and a circular conference room with floor to ceiling glass walls that connects to a large fully equipped kitchen/break room offering convenient food and beverage service for visiting clients. There are 6 private offices, 2 restrooms, and a data closet. The 2nd floor space (2,732 SF) is currently built out as office. The space has a small reception area with adjacent circular glass walled 8 person conference room. There are 2 restrooms, a break room, 6 private executivesize offices, large open managerial office with 2 work stations, as well as a large bullpen area with 4 (8ft x 8ft), half-wall cubicle spaces, and a large drafting/file storage table, as well as additional A/C storage space in the finished attic with staircase access. The site has ample parking in an area traditionally starved for adequate parking. The entire building could be made available within a reasonable timeframe, although the ground floor tenant has expressed interest in extending if purchaser is an investor or user who might only need to occupy the 2nd floor.

# 1713 S Lois Ave, Tampa, FL 33629

Additional Photos

Bay Street Commercial | 611 West Bay Street | Tampa, FL 33606 | 813.625.2375 | www.baystreetcommercial.com