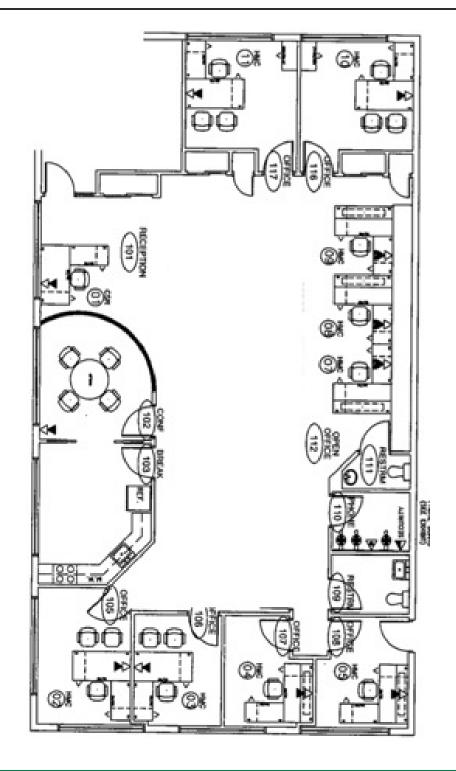

# 1713 S Lois Ave, Tampa, FL 33629

Suite 200 - Floor Plan

#### PROPERTY OVERVIEW

This beautiful freestanding South Tampa retail office building is located at the lighted intersection of Lois Ave and Henderson Blvd and is a high end, high visibility building with a concrete barrel tile roof and lush tropical landscaping. The 2 story structure has elevator access and consists of 2 suites totaling 5,464 SF. The ground floor space (2,732 SF) is a beautiful retail office suite. There is a wide open and inviting reception area and open workspace and a circular conference room with floor to ceiling glass walls that connects to a large fully equipped kitchen/break room offering convenient food and beverage service for visiting clients. There are 6 private offices, 2 restrooms, and a data closet. The 2nd floor space (2,732 SF) is currently built out as office. The space has a small reception area with adjacent circular glass walled 8 person conference room. There are 2 restrooms, a break room, 6 private executivesize offices, large open managerial office with 2 work stations, as well as a large bullpen area with 4 (8ft x 8ft), half-wall cubicle spaces, and a large drafting/file storage table, as well as additional A/C storage space in the finished attic with staircase access. The site has ample parking in an area traditionally starved for adequate parking. The entire building could be made available within a reasonable timeframe, although the ground floor tenant has expressed interest in extending if purchaser is an investor or user who might only need to occupy the 2nd floor.