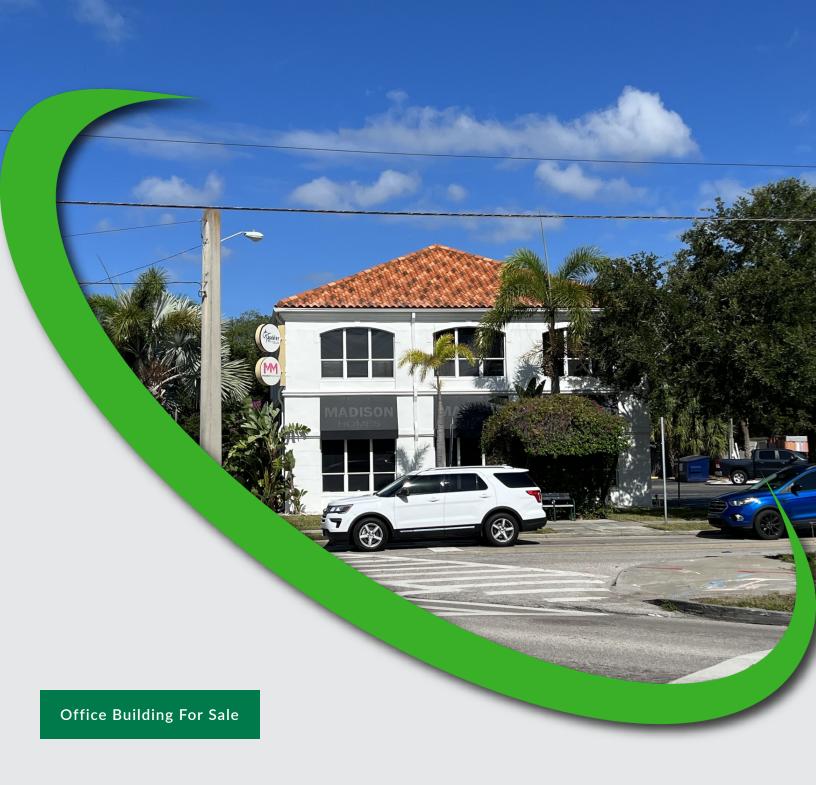

## 1713 S Lois Ave, Tampa, FL 33629

**Executive Summary** 

#### PROPERTY OVERVIEW

This beautiful freestanding South Tampa retail office building is located at the lighted intersection of Lois Ave and Henderson Blvd and is a high end, high visibility building with a concrete barrel tile roof and lush tropical landscaping. The 2 story structure has elevator access and consists of 2 suites totaling 5,464 SF. The ground floor space (2,732 SF) is a beautiful retail office suite. There is a wide open and inviting reception area and open workspace and a circular conference room with floor to ceiling glass walls that connects to a large fully equipped kitchen/break room offering convenient food and beverage service for visiting clients. There are 6 private offices, 2 restrooms, and a data closet. The 2nd floor space (2,732 SF) is currently built out as office. The space has a small reception area with adjacent circular glass walled 8 person conference room. There are 2 restrooms, a break room, 6 private executivesize offices, large open managerial office with 2 work stations, as well as a large bullpen area with 4 (8ft x 8ft), half-wall cubicle spaces, and a large drafting/file storage table, as well as additional A/C storage space in the finished attic with staircase access. The site has ample parking in an area traditionally starved for adequate parking. The entire building could be made available within a reasonable timeframe, although the ground floor tenant has expressed interest in extending if purchaser is an investor or user who might only need to occupy the 2nd floor.