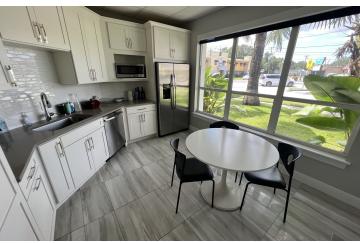

#### PROPERTY OVERVIEW

This beautiful freestanding South Tampa retail office building is located at the lighted intersection of Lois Ave and Henderson Blvd and is a high end, high visibility building with a concrete barrel tile roof and lush tropical landscaping. The 2 story structure has elevator access and consists of 2 suites totaling 5,464 SF. The ground floor space (2,732 SF) is a beautiful retail office suite. There is a wide open and inviting reception area and open workspace and a circular conference room with floor to ceiling glass walls that connects to a large fully equipped kitchen/break room offering convenient food and beverage service for visiting clients. There are 6 private offices, 2 restrooms, and a data closet. The 2nd floor space (2,732 SF) is currently built out as office. The space has a small reception area with adjacent circular glass walled 8 person conference room. There are 2 restrooms, a break room, 6 private executivesize offices, large open managerial office with 2 work stations, as well as a large bullpen area with 4 (8ft x 8ft), half-wall cubicle spaces, and a large drafting/file storage table, as well as additional A/C storage space in the finished attic with staircase access. The site has ample parking in an area traditionally starved for adequate parking. The entire building could be made available within a reasonable timeframe, although the ground floor tenant has expressed interest in extending if purchaser is an investor or user who might only need to occupy the 2nd floor.

# 1713 S Lois Ave, Tampa, FL 33629

Additional Photos

Bay Street Commercial | 611 West Bay Street | Tampa, FL 33606 | 813.625.2375 | www.baystreetcommercial.com