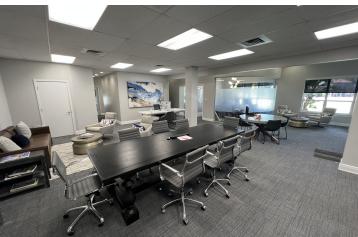

# 1713 S Lois Ave, Tampa, FL 33629

Additional Photos

Bay Street Commercial | 611 West Bay Street | Tampa, FL 33606 | 813.625.2375 | www.baystreetcommercial.com

#### PROPERTY OVERVIEW

This beautiful freestanding South Tampa retail office building is located at the lighted intersection of Lois Ave and Henderson Blvd and is a high end, high visibility building with a concrete barrel tile roof and lush tropical landscaping. The 2 story structure has elevator access and consists of 2 suites totaling 5,464 SF. The ground floor space (2,732 SF) is a beautiful retail office suite. There is a wide open and inviting reception area and open workspace and a circular conference room with floor to ceiling glass walls that connects to a large fully equipped kitchen/break room offering convenient food and beverage service for visiting clients. There are 6 private offices, 2 restrooms, and a data closet. The 2nd floor space (2,732 SF) is currently built out as office. The space has a small reception area with adjacent circular glass walled 8 person conference room. There are 2 restrooms, a break room, 6 private executivesize offices, large open managerial office with 2 work stations, as well as a large bullpen area with 4 (8ft x 8ft), half-wall cubicle spaces, and a large drafting/file storage table, as well as additional A/C storage space in the finished attic with staircase access. The site has ample parking in an area traditionally starved for adequate parking. The entire building could be made available within a reasonable timeframe, although the ground floor tenant has expressed interest in extending if purchaser is an investor or user who might only need to occupy the 2nd floor.