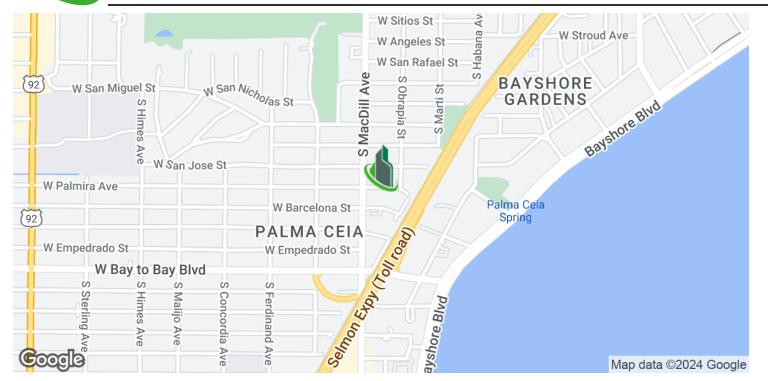

#### LOCATION OVERVIEW

Located in Palma Ceia, just west of the Selmon Expressway.

Bay Street Commercial | 611 West Bay Street | Tampa, FL 33606 | 813.625.2375 | www.baystreetcommercial.com

2

Available Spaces

4

Suite 302 - 936 SF

Bay Street Commercial | 611 West Bay Street | Tampa, FL 33606 | 813.625.2375 | www.baystreetcommercial.com

5

Location Map

Bay Street Commercial | 611 West Bay Street | Tampa, FL 33606 | 813.625.2375 | www.baystreetcommercial.com