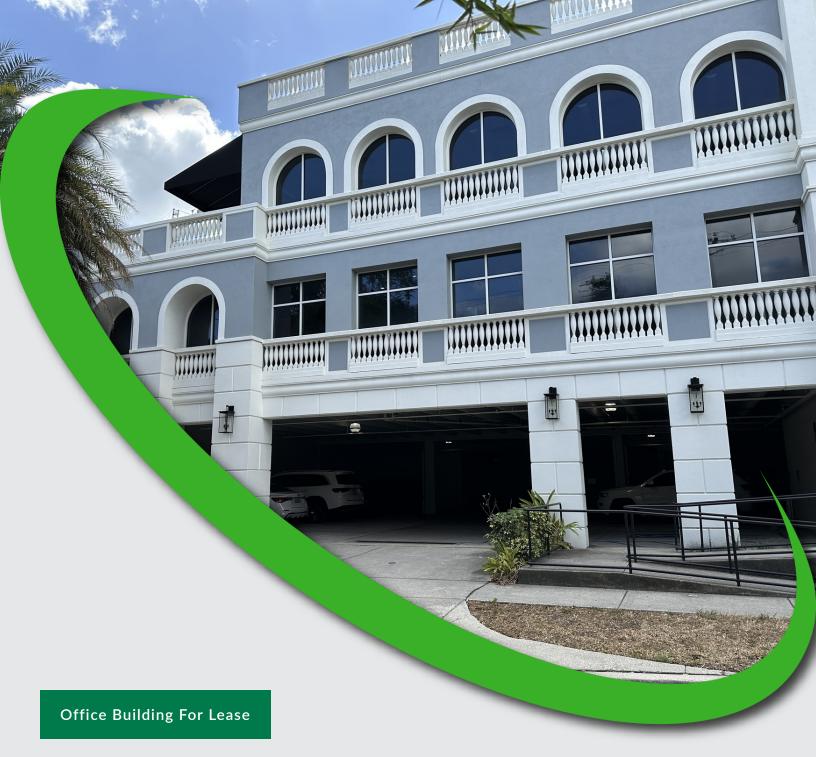

#### **PROPERTY OVERVIEW**

One suite available for lease in this Palma Ceia professional office located in a beautifully maintained, easily accessible building with only 7 total units. The professionally managed building has a nicely appointed elevator lobby entrance which leads to this 3rd space which is one of only 3 units on the floor and has recently updated common area, hallways, and restrooms. Two of the main offices have direct glass door access to a large rooftop terrace which overlooks South Tampa with views of Bayshore Boulevard high rises. Suite 302 is a 936 SF space with entry into the lobby with new carpet. Immediate office to the left has a view of Bayshore Boulevard. Another office located on the left. Breakroom has new cabinetry that was recently installed. One dedicated covered parking spot. Located within walking distance to fine restaurants and a few blocks from Palma Ceia Golf and Country Club. Tenant responsible for data, interior janitorial, as well as electric (billed separately through the association) - Available Spaces page has pricing detail. \* 5 year lease required Estimated CAM: \$8.67

#### LOCATION OVERVIEW

Located in Palma Ceia, just west of the Selmon Expressway.

Bay Street Commercial | 611 West Bay Street | Tampa, FL 33606 | 813.625.2375 | www.baystreetcommercial.com

2

Available Spaces