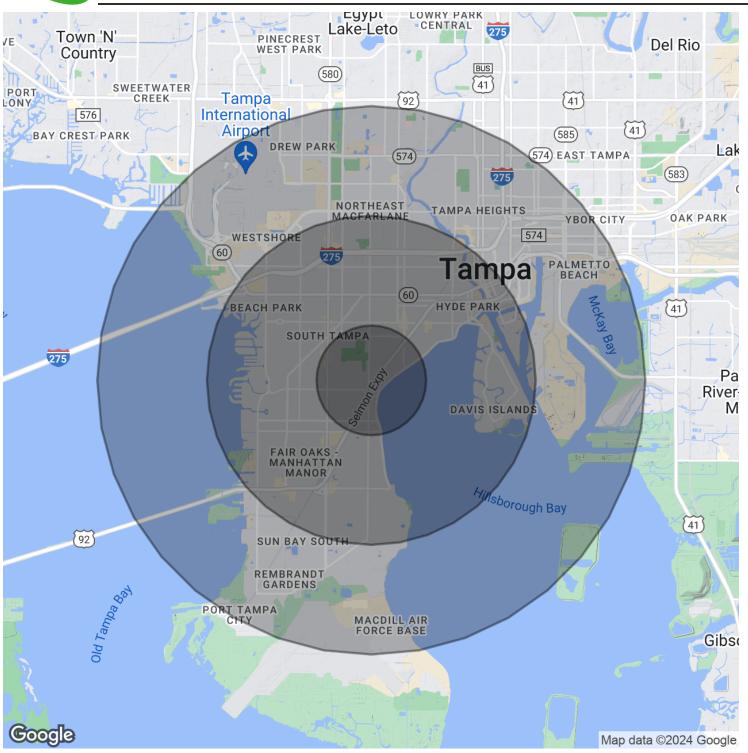

Demographics Map & Report

Bay Street Commercial | 611 West Bay Street | Tampa, FL 33606 | 813.625.2375 | www.baystreetcommercial.com

9

813-254-6756 | EXT 35 **Property Webpage: www.properties.baystreetcommercial.com/997050-lease Michael Braccia, P.A.** | mike@baystreetcommercial.com **Scott Shimberg** | scott@baystreetcommercial.com

For More Information:

Demographics Map & Report

| POPULATION                         | 1 MILE    | 3 MILES   | 5 MILES   |
|------------------------------------|-----------|-----------|-----------|
| Total Population                   | 14,314    | 110,917   | 188,762   |
| Average Age                        | 43.2      | 39.9      | 39.0      |
| Average Age (Male)                 | 40.1      | 39.4      | 38.4      |
| Average Age (Female)               | 44.7      | 40.8      | 39-9      |
| HOUSEHOLDS & INCOME                | 1 MILE    | 3 MILES   | 5 MILES   |
| Total Households                   | 7,267     | 55,301    | 92,947    |
| # of Persons per HH                | 2.0       | 2.0       | 2.0       |
| Average HH Income                  | \$165,195 | \$116,798 | \$96,464  |
| Average House Value                | \$661,936 | \$458,024 | \$367,080 |
| ETHNICITY (%)                      | 1 MILE    | 3 MILES   | 5 MILES   |
| Hispanic                           | 9.5%      | 18.8%     | 25.0%     |
| RACE                               | 1 MILE    | 3 MILES   | 5 MILES   |
| Total Population - White           | 12,808    | 90,163    | 140,253   |
| % White                            | 89.5%     | 81.3%     | 74.3%     |
| Total Population - Black           | 375       | 8,236     | 24,013    |
| % Black                            | 2.6%      | 7.4%      | 12.7%     |
| Total Population - Asian           | 375       | 4,493     | 6,491     |
| % Asian                            | 2.6%      | 4.1%      | 3.4%      |
| Total Population - Hawaiian        | 0         | 41        | 68        |
| % Hawaiian                         | 0.0%      | 0.0%      | 0.0%      |
| Total Population - American Indian | 0         | 109       | 299       |
| % American Indian                  | 0.0%      | 0.1%      | 0.2%      |
| Total Population - Other           | 103       | 2,114     | 4,742     |
| % Other                            | 0.7%      | 1.9%      | 2.5%      |
|                                    |           |           |           |

#### **TRAFFIC COUNTS**

S MacDill Ave and W Palmira Ave

4,000/day

\* Demographic data derived from 2020 ACS - US Census

Bay Street Commercial | 611 West Bay Street | Tampa, FL 33606 | 813.625.2375 | www.baystreetcommercial.com