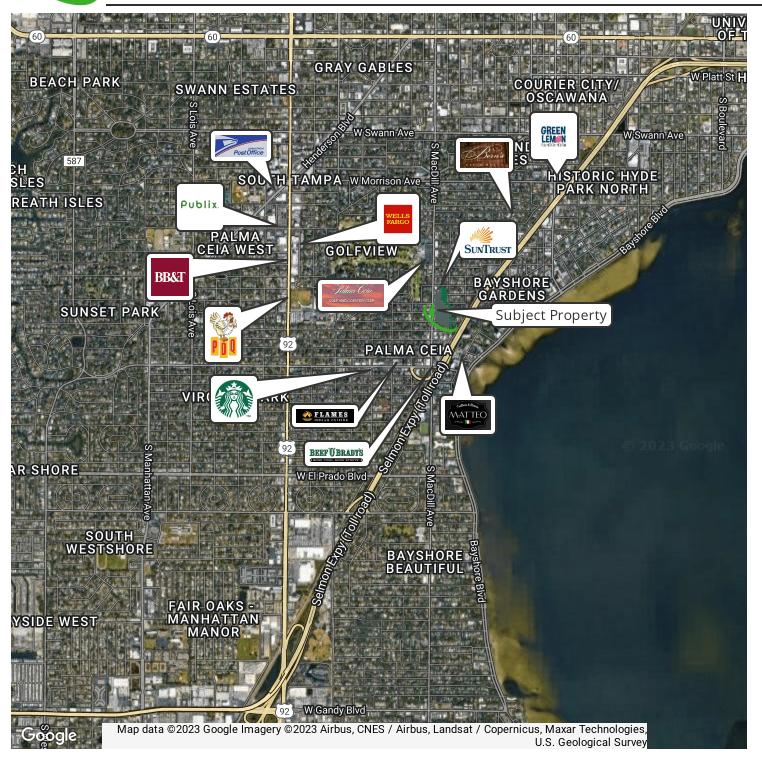

For More Information:

Retailer Map

Bay Street Commercial | 611 West Bay Street | Tampa, FL 33606 | 813.625.2375 | www.baystreetcommercial.com

reet

Aerial Map

Bay Street Commercial | 611 West Bay Street | Tampa, FL 33606 | 813.625.2375 | www.baystreetcommercial.com