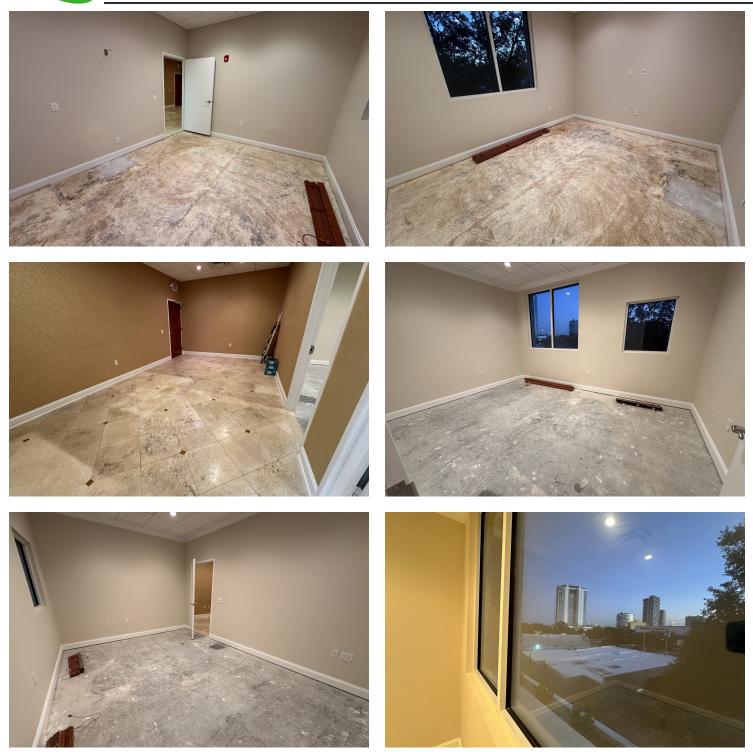

#### **PROPERTY OVERVIEW**

One suite available for lease in this Palma Ceia professional office located in a beautifully maintained, easily accessible building with only 7 total units. The professionally managed building has a nicely appointed elevator lobby entrance which leads to this 3rd space which is one of only 3 units on the floor and has recently updated common area, hallways, and restrooms. Two of the main offices have direct glass door access to a large rooftop terrace which overlooks South Tampa with views of Bayshore Boulevard high rises. Suite 302 is a 936 SF space with entry into the lobby with new carpet. Immediate office to the left has a view of Bayshore Boulevard. Another office located on the left. Breakroom has new cabinetry that was recently installed. One dedicated covered parking spot. Located within walking distance to fine restaurants and a few blocks from Palma Ceia Golf and Country Club. Tenant responsible for data, interior janitorial, as well as electric (billed separately through the association) - Available Spaces page has pricing detail. \* 5 year lease required Estimated CAM: \$8.67

Suite 302 - 936 SF - Initial estimated monthly rent: \$3,520 (includes base rate + CAM + sales tax)

| LEASE RATE:<br>LEASE TYPE: |           |               | NNN        | TOTAL SPACE |            | 936 SF<br>-                                                                                                                                                                                                                                                                                                                                                     |
|----------------------------|-----------|---------------|------------|-------------|------------|-----------------------------------------------------------------------------------------------------------------------------------------------------------------------------------------------------------------------------------------------------------------------------------------------------------------------------------------------------------------|
| SPACE                      | SPACE USE | LEASE RATE    | LEASE TYPE | SIZE (SF)   | TERM       | COMMENTS                                                                                                                                                                                                                                                                                                                                                        |
| Suite 302                  |           | \$33.50 SF/yr | NNN        | 936 SF      | Negotiable | 936 SF - Entry into lobby with<br>new carpet. Immediate office to<br>left has a view of Bayshore<br>Boulevard. Another office is<br>located on the left. Breakroom<br>has new cabinetry that was<br>recently installed. One dedicated<br>covered parking spot.<br>Initial estimated monthly rent:<br>\$3,520 (includes base rate + CAM<br>(\$8.67) + sales tax) |

4

Suite 302 - 936 SF

Bay Street Commercial | 611 West Bay Street | Tampa, FL 33606 | 813.625.2375 | www.baystreetcommercial.com

5

Location Map

Bay Street Commercial | 611 West Bay Street | Tampa, FL 33606 | 813.625.2375 | www.baystreetcommercial.com