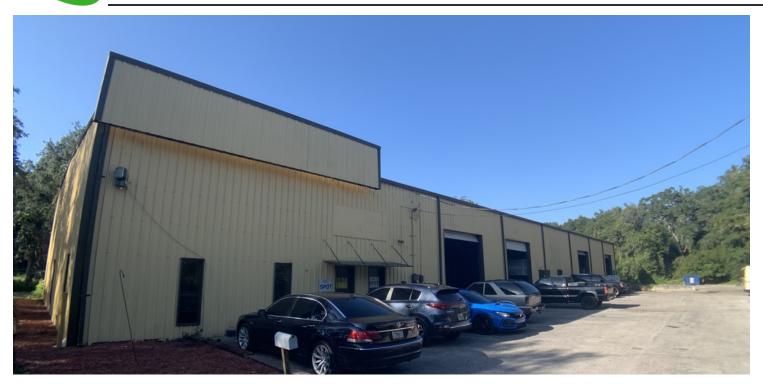

#### PROPERTY OVERVIEW

This 12,000 SF warehouse building is ideally located at the edge of the rapidly expanding University District just west of the University of South Florida and just a few blocks to Interstate 275. The building is located on 2.26 Acres of Commercial Zoned Land and boasts 20 ft clear height and (4) 16 foot clear height doors, making it the ideal location for large vehicle / semi access and repair. The site also contains a truck well for dock high loading and distribution. There is approximately 2,000 SF of air conditioned office and mezzanine storage which is in excess of the quoted SF. The property is completely fenced with ample room to expand and build another building or simply utilize as is for parking and additional storage.