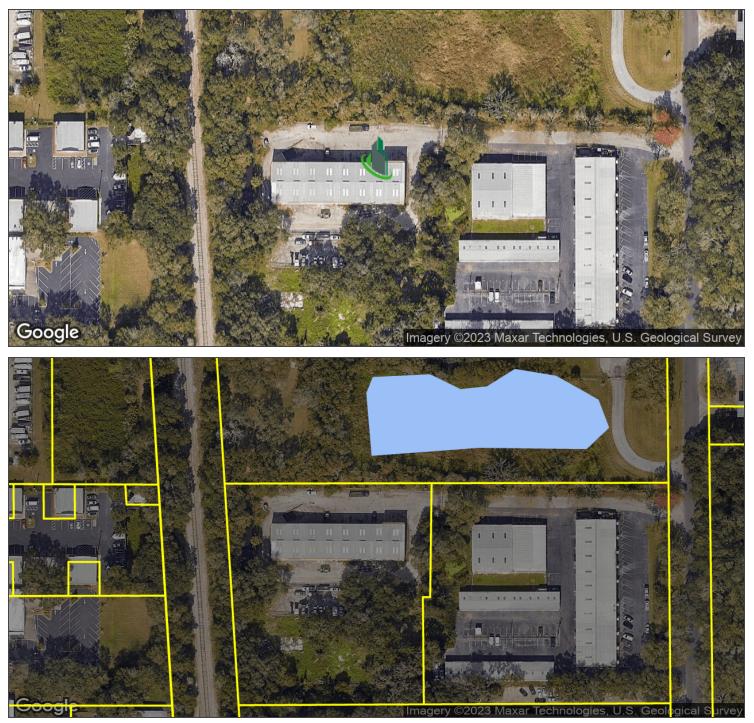

Bay Street Commercial | 611 West Bay Street | Tampa, FL 33606 | 813.625.2375 | www.baystreetcommercial.com

Aerial Map

Bay Street Commercial | 611 West Bay Street | Tampa, FL 33606 | 813.625.2375 | www.baystreetcommercial.com