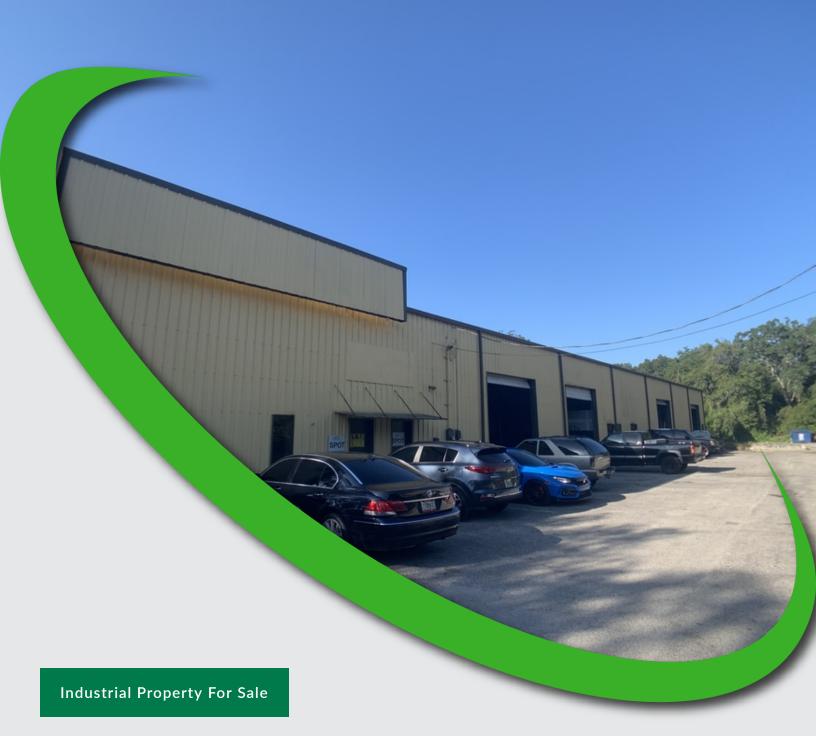

For More Information: 813-254-6756 | EXT 39 Michael Braccia, P.A. | mike@baystreetcommercial.com

**Executive Summary** 

**OFFERING SUMMARY** 

| Sale Price:    | N/A                    |
|----------------|------------------------|
| Price / SF:    | -                      |
| Lot Size:      | 2.26 Acres             |
| Year Built:    | 1984                   |
| Building Size: | 12,000 SF              |
| Zoning:        | CG                     |
| Market:        | Tampa/St<br>Petersburg |
| Submarket:     |                        |
| Traffic Count: | 39,000                 |

#### PROPERTY OVERVIEW

This 12,000 SF warehouse building is ideally located at the edge of the rapidly expanding University District just west of the University of South Florida and just a few blocks to Interstate 275. The building is located on 2.26 Acres of Commercial Zoned Land and boasts 20 ft clear height and (4) 16 foot clear height doors, making it the ideal location for large vehicle / semi access and repair. The site also contains a truck well for dock high loading and distribution. There is approximately 2,000 SF of air conditioned office and mezzanine storage which is in excess of the quoted SF. The property is completely fenced with ample room to expand and build another building or simply utilize as is for parking and additional storage.