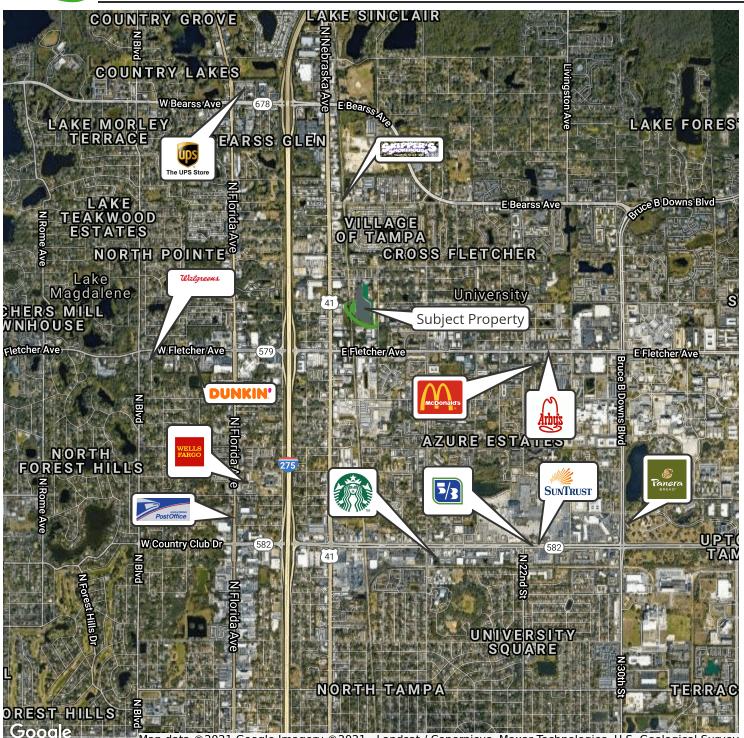

4

Location Map

Bay Street Commercial | 611 West Bay Street | Tampa, FL 33606 | 813.625.2375 | www.baystreetcommercial.com

Retailer Map

Map data ©2021 Google Imagery ©2021 , Landsat / Copernicus, Maxar Technologies, U.S. Geological Survey