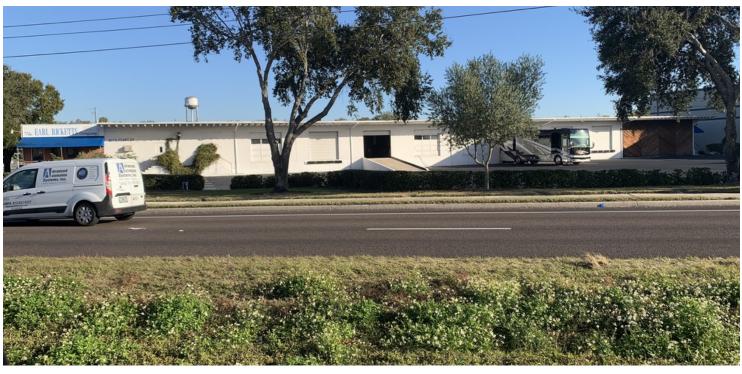

#### **PROPERTY OVERVIEW**

This 15,900 SF warehouse is situated on 2.4 acre, IH (Industrial Heavy) zoned lot on Adamo Drive on the edge of Ybor City. The building has 12 ft clear height and is concrete block with concrete roof and was originally built as a railroad warehouse for CSX. The current layout is a cross-dock warehouse with a total of 18 dock high doors and one drive in ramp door with office and restroom facilities on each end of the building. The rear loading dock has a cantilever roof which could be easily enclosed, adding an additional 4240 SF of warehouse space offering a total usable square footage potential of 20,140 SF. The main warehouse has a depth of 60 ft and the rear loading dock has an additional 16 ft and the building is 265 ft in length. The truck court is large with plenty of room for out of the way parking and easy access to Adamo Drive and there is also an additional grass area which could be used for overflow parking. This property has excellent visibility with 460 ft of frontage along Adamo Drive and the Crosstown Expressway.

# 4020 E Adamo Dr, Tampa, FL 33605

Additional Photos