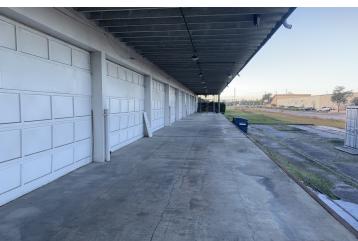

#### **PROPERTY OVERVIEW**

This 15,900 SF warehouse is situated on 2.4 acre, IH (Industrial Heavy) zoned lot on Adamo Drive on the edge of Ybor City. The building has 12 ft clear height and is concrete block with concrete roof and was originally built as a railroad warehouse for CSX. The current layout is a cross-dock warehouse with a total of 18 dock high doors and one drive in ramp door with office and restroom facilities on each end of the building. The rear loading dock has a cantilever roof which could be easily enclosed, adding an additional 4240 SF of warehouse space offering a total usable square footage potential of 20,140 SF. The main warehouse has a depth of 60 ft and the rear loading dock has an additional 16 ft and the building is 265 ft in length. The truck court is large with plenty of room for out of the way parking and easy access to Adamo Drive and there is also an additional grass area which could be used for overflow parking. This property has excellent visibility with 460 ft of frontage along Adamo Drive and the Crosstown Expressway.

# 4020 E Adamo Dr, Tampa, FL 33605

Additional Photos