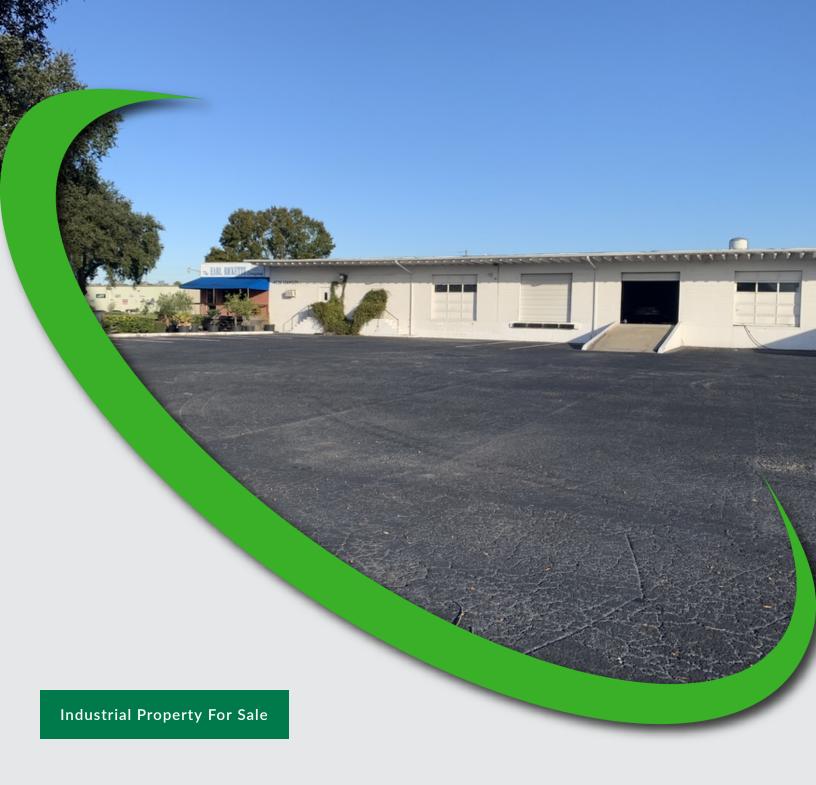

### 4020 E Adamo Dr, Tampa, FL 33605

**Executive Summary** 

#### **OFFERING SUMMARY**

Available SF: o SF

Lease Rate: Negotiable

**Lot Size:** 104,108 SF

Year Built: 1965

Building Size: 15,900 SF

**Zoning:** IH - Industrial

Heavy

#### **PROPERTY OVERVIEW**

This 15,900 SF warehouse is situated on 2.4 acre, IH (Industrial Heavy) zoned lot on Adamo Drive on the edge of Ybor City. The building has 12 ft clear height and is concrete block with concrete roof and was originally built as a railroad warehouse for CSX. The current layout is a cross-dock warehouse with a total of 18 dock high doors and one drive in ramp door with office and restroom facilities on each end of the building. The rear loading dock has a cantilever roof which could be easily enclosed, adding an additional 4240 SF of warehouse space offering a total usable square footage potential of 20,140 SF. The main warehouse has a depth of 60 ft and the rear loading dock has an additional 16 ft and the building is 265 ft in length. The truck court is large with plenty of room for out of the way parking and easy access to Adamo Drive and there is also an additional grass area which could be used for overflow parking. This property has excellent visibility with 460 ft of frontage along Adamo Drive and the Crosstown Expressway.