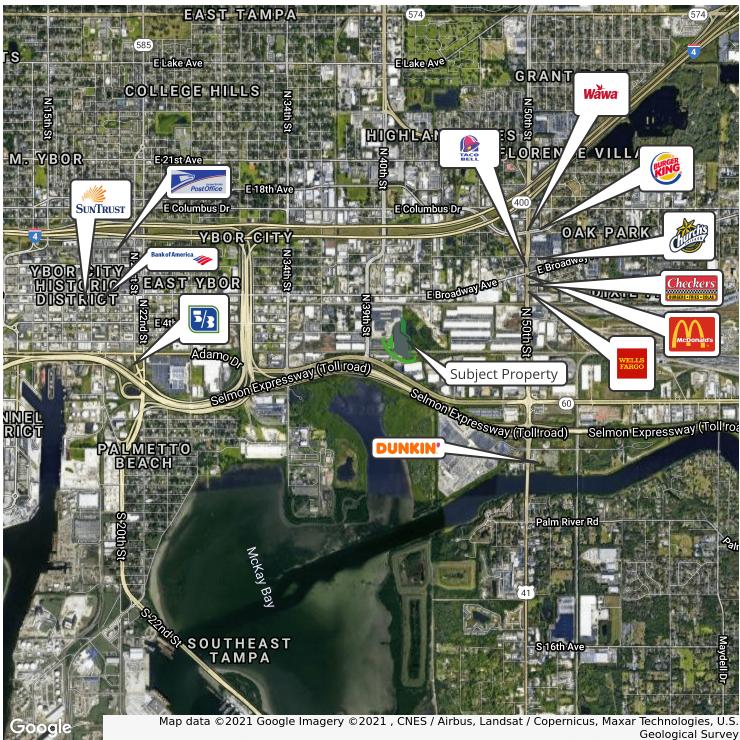

at quoted price but is negotiable

#### LOCATION OVERVIEW

Located south of I-4 and north of the Selmon Expressway, offering easy access to surrounding areas.







# 4020 E Adamo Dr, Tampa, FL 33605

Additional Photos

















## 4020 E Adamo Dr, Tampa, FL 33605

Additional Photos













Bay Street Commercial | 611 West Bay Street | Tampa, FL 33606 | 813.625.2375 | www.baystreetcommercial.com







### 4020 E Adamo Dr, Tampa, FL 33605

Survey



Bay Street Commercial | 611 West Bay Street | Tampa, FL 33606 | 813.625.2375 | www.baystreetcommercial.com





## 4020 E Adamo Dr, Tampa, FL 33605

Location Map





Bay Street Commercial | 611 West Bay Street | Tampa, FL 33606 | 813.625.2375 | www.baystreetcommercial.com







### 4020 E Adamo Dr, Tampa, FL 33605

Retailer Map











## 4020 E Adamo Dr, Tampa, FL 33605

Aerial Map











## 4020 E Adamo Dr, Tampa, FL 33605

Demographics Map & Report



Bay Street Commercial | 611 West Bay Street | Tampa, FL 33606 | 813.625.2375 | www.baystreetcommercial.com

-







## 4020 E Adamo Dr, Tampa, FL 33605

#### Demographics Map & Report

| POPULATION                         | 1 MILE    | 5 MILES   | 10 MILES  |
|------------------------------------|-----------|-----------|-----------|
| Total Population                   | 3,400     | 170,112   | 702,935   |
| Average Age                        | 32.6      | 33.8      | 34.6      |
| Average Age (Male)                 | 31.6      | 31.8      | 33.5      |
| Average Age (Female)               | 33.8      | 35.2      | 35.8      |
| HOUSEHOLDS & INCOME