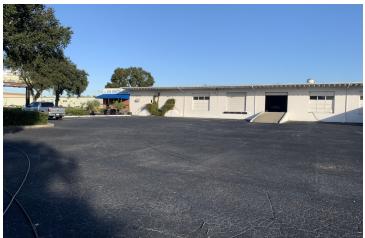

#### **PROPERTY OVERVIEW**

This 15,900 SF warehouse is situated on 2.4 acre, IH (Industrial Heavy) zoned lot on Adamo Drive on the edge of Ybor City. The building has 12 ft clear height and is concrete block with concrete roof and was originally built as a railroad warehouse for CSX. The current layout is a cross-dock warehouse with a total of 18 dock high doors and one drive in ramp door with office and restroom facilities on each end of the building. The rear loading dock has a cantilever roof which could be easily enclosed, adding an additional 4240 SF of warehouse space offering a total usable square footage potential of 20,140 SF. The main warehouse has a depth of 60 ft and the rear loading dock has an additional 16 ft and the building is 265 ft in length. The truck court is large with plenty of room for out of the way parking and easy access to Adamo Drive and there is also an additional grass area which could be used for overflow parking. This property has excellent visibility with 460 ft of frontage along Adamo Drive and the Crosstown Expressway.

## 4020 E Adamo Dr, Tampa, FL 33605

Additional Photos

Bay Street Commercial | 611 West Bay Street | Tampa, FL 33606 | 813.625.2375 | www.baystreetcommercial.com