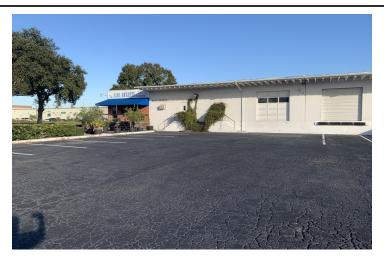

#### **PROPERTY OVERVIEW**

This 15,900 SF warehouse is situated on 2.4 acre, IH (Industrial Heavy) zoned lot on Adamo Drive on the edge of Ybor City. The building has 12 ft clear height and is concrete block with concrete roof and was originally built as a railroad warehouse for CSX. The current layout is a cross-dock warehouse with a total of 18 dock high doors and one drive in ramp door with office and restroom facilities on each end of the building. The rear loading dock has a cantilever roof which could be easily enclosed, adding an additional 4240 SF of warehouse space offering a total usable square footage potential of 20,140 SF. The main warehouse has a depth of 60 ft and the rear loading dock has an additional 16 ft and the building is 265 ft in length. The truck court is large with plenty of room for out of the way parking and easy access to Adamo Drive and there is also an additional grass area which could be used for overflow parking. This property has excellent visibility with 460 ft of frontage along Adamo Drive and the Crosstown Expressway.

# 4020 E Adamo Dr, Tampa, FL 33605

Additional Photos