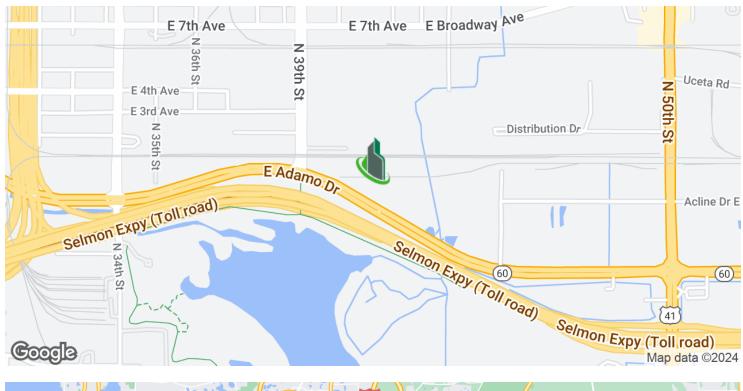

## 4020 E Adamo Dr, Tampa, FL 33605

Location Map

Bay Street Commercial | 611 West Bay Street | Tampa, FL 33606 | 813.625.2375 | www.baystreetcommercial.com

#### LOCATION OVERVIEW

Located south of I-4 and north of the Selmon Expressway, offering easy access to surrounding areas.