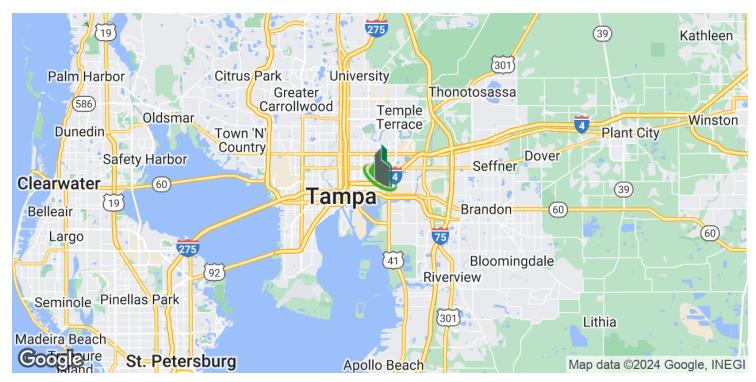

## 4020 E Adamo Dr, Tampa, FL 33605

Location Map

Bay Street Commercial | 611 West Bay Street | Tampa, FL 33606 | 813.625.2375 | www.baystreetcommercial.com

#### LOCATION OVERVIEW

Located south of I-4 and north of the Selmon Expressway, offering easy access to surrounding areas.