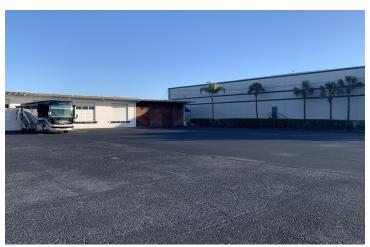

#### **PROPERTY OVERVIEW**

This 15,900 SF warehouse is situated on 2.4 acre, IH (Industrial Heavy) zoned lot on Adamo Drive on the edge of Ybor City. The building has 12 ft clear height and is concrete block with concrete roof and was originally built as a railroad warehouse for CSX. The current layout is a cross-dock warehouse with a total of 18 dock high doors and one drive in ramp door with office and restroom facilities on each end of the building. The rear loading dock has a cantilever roof which could be easily enclosed, adding an additional 4240 SF of warehouse space offering a total usable square footage potential of 20,140 SF. The main warehouse has a depth of 60 ft and the rear loading dock has an additional 16 ft and the building is 265 ft in length. The truck court is large with plenty of room for out of the way parking and easy access to Adamo Drive and there is also an additional grass area which could be used for overflow parking. This property has excellent visibility with 460 ft of frontage along Adamo Drive and the Crosstown Expressway.

# 4020 E Adamo Dr, Tampa, FL 33605

Additional Photos