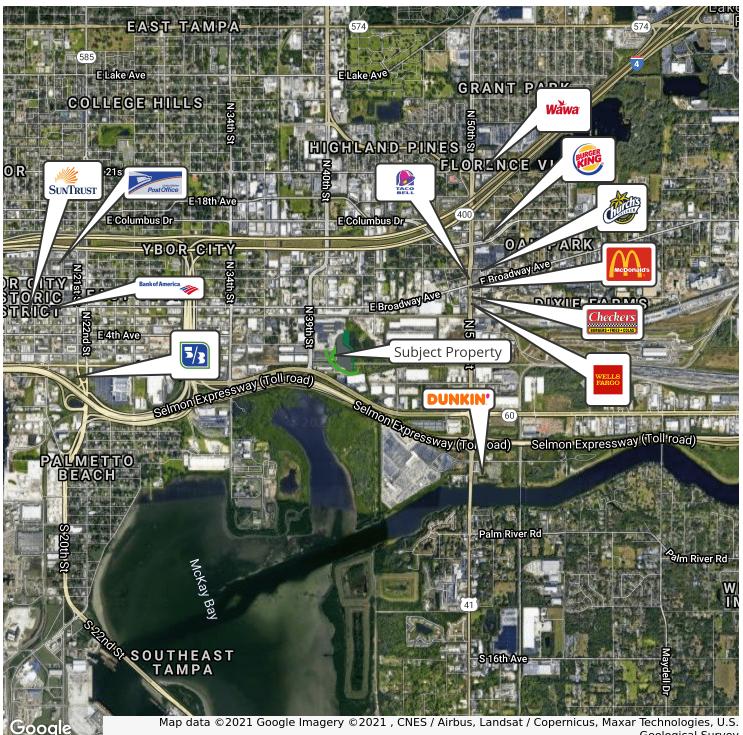

6

Retailer Map

**Geological Survey** 

Bay Street Commercial | 611 West Bay Street | Tampa, FL 33606 | 813.625.2375 | www.baystreetcommercial.com

Aerial Map

Bay Street Commercial | 611 West Bay Street | Tampa, FL 33606 | 813.625.2375 | www.baystreetcommercial.com