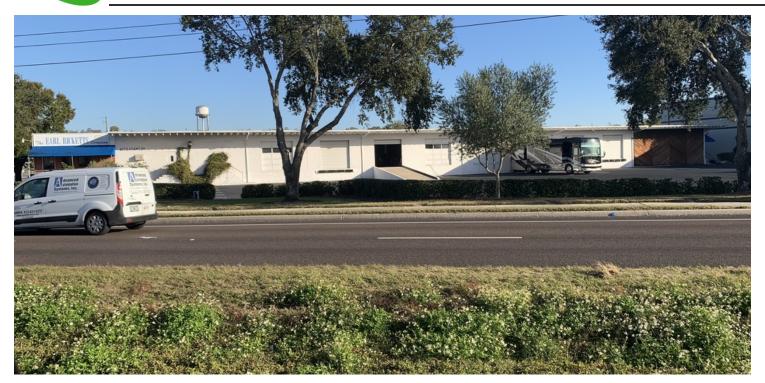

#### **PROPERTY OVERVIEW**

This 15,900 SF warehouse is situated on 2.4 acre, IH (Industrial Heavy) zoned lot on Adamo Drive on the edge of Ybor City. The building has 12 ft clear height and is concrete block with concrete roof and was originally built as a railroad warehouse for CSX. The current layout is a cross-dock warehouse with a total of 18 dock high doors and one drive in ramp door with office and restroom facilities on each end of the building. The rear loading dock has a cantilever roof which could be easily enclosed, adding an additional 4240 SF of warehouse space offering a total usable square footage potential of 20,140 SF. The main warehouse has a depth of 60 ft and the rear loading dock has an additional 16 ft and the building is 265 ft in length. The truck court is large with plenty of room for out of the way parking and easy access to Adamo Drive and there is also an additional grass area which could be used for overflow parking. This property has excellent visibility with 460 ft of frontage along Adamo Drive and the Crosstown Expressway.