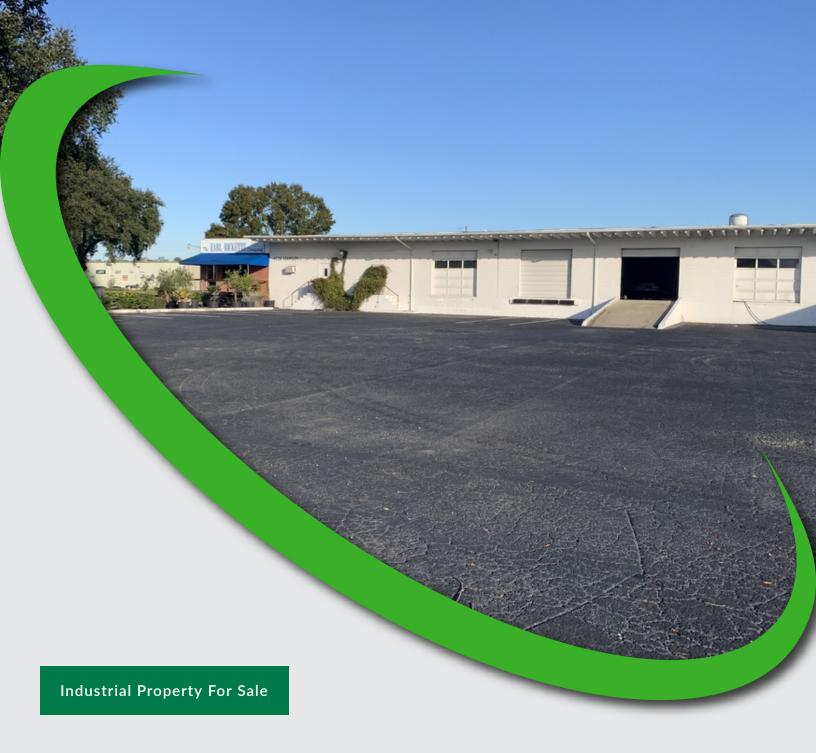

For More Information: 813-531-7468 | EXT Michael Braccia, P.A. | mike@baystreetcommercial.com Scott Shimberg | scott@baystreetcommercial.com

**Executive Summary** 

**OFFERING SUMMARY** 

ъ.

| Sale Price:    | N/A                      |
|----------------|--------------------------|
| Price / SF:    | -                        |
| Lot Size:      | 104,108 SF               |
| Year Built:    | 1965                     |
| Building Size: | 15,900 SF                |
| Zoning:        | IH - Industrial<br>Heavy |
| Traffic Count: | 29,000                   |

#### **PROPERTY OVERVIEW**

This 15,900 SF warehouse is situated on 2.4 acre, IH (Industrial Heavy) zoned lot on Adamo Drive on the edge of Ybor City. The building has 12 ft clear height and is concrete block with concrete roof and was originally built as a railroad warehouse for CSX. The current layout is a cross-dock warehouse with a total of 18 dock high doors and one drive in ramp door with office and restroom facilities on each end of the building. The rear loading dock has a cantilever roof which could be easily enclosed, adding an additional 4240 SF of warehouse space offering a total usable square footage potential of 20,140 SF. The main warehouse has a depth of 60 ft and the rear loading dock has an additional 16 ft and the building is 265 ft in length. The truck court is large with plenty of room for out of the way parking and easy access to Adamo Drive and there is also an additional grass area which could be used for overflow parking. This property has excellent visibility with 460 ft of frontage along Adamo Drive and the Crosstown Expressway.