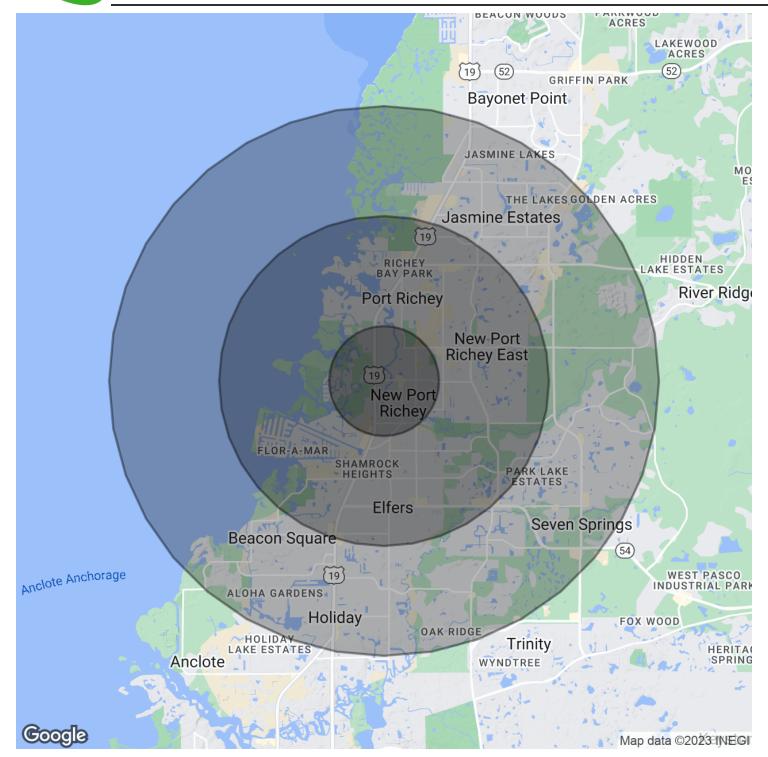

Demographics Map & Report

Bay Street Commercial | 611 West Bay Street | Tampa, FL 33606 | 813.625.2375 | www.baystreetcommercial.com

7

For More Information: 813-254-6756 | EXT 2 Property Webpage: www.properties.baystreetcommercial.com/964864-sale Michael Braccia, P.A. | mike@baystreetcommercial.com

Demographics Map & Report

| POPULATION                         | 1 MILE    | 3 MILES   | 5 MILES   |  |
|------------------------------------|-----------|-----------|-----------|--|
| Total Population                   | 8,280     | 60,653    | 142,216   |  |
| Average Age                        | 42.4      | 45-5      | 44.4      |  |
| Average Age (Male)                 | 41.1      | 42.7      | 42.3      |  |
| Average Age (Female)               | 43.1      | 47.1      | 45.7      |  |
| HOUSEHOLDS & INCOME                | 1 MILE    | 3 MILES   | 5 MILES   |  |
| Total Households                   | 3,817     | 27,460    | 62,408    |  |
| # of Persons per HH                | 2.2       | 2.2       | 2.3       |  |
| Average HH Income                  | \$43,055  | \$44,251  | \$47,124  |  |
| Average House Value                | \$182,552 | \$203,680 | \$170,173 |  |
| ETHNICITY (%)                      | 1 MILE    | 3 MILES   | 5 MILES   |  |
| Hispanic                           | 10.7%     | 9.4%      | 8.5%      |  |
| RACE                               | 1 MILE    | 3 MILES   | 5 MILES   |  |
| Total Population - White           | 7,890     | 56,202    | 131,890   |  |
| % White                            | 95.3%     | 92.7%     | 92.7%     |  |
| Total Population - Black           | 130       | 1,771     | 3,280     |  |
| % Black                            | 1.6%      | 2.9%      | 2.3%      |  |
| Total Population - Asian           | 51        | 704       | 2,450     |  |
| % Asian                            | 0.6%      | 1.2%      | 1.7%      |  |
| Total Population - Hawaiian        | 10        | 45        | 96        |  |
| % Hawaiian                         | 0.1%      | 0.1%      | 0.1%      |  |
| Total Population - American Indian | 7         | 109       | 319       |  |
| % American Indian                  | 0.1%      | 0.2%      | 0.2%      |  |
| Total Population - Other           | 78        | 869       | 2,011     |  |
| % Other                            | 0.9%      | 1.4%      | 1.4%      |  |
|                                    | <i>y</i>  |           |           |  |