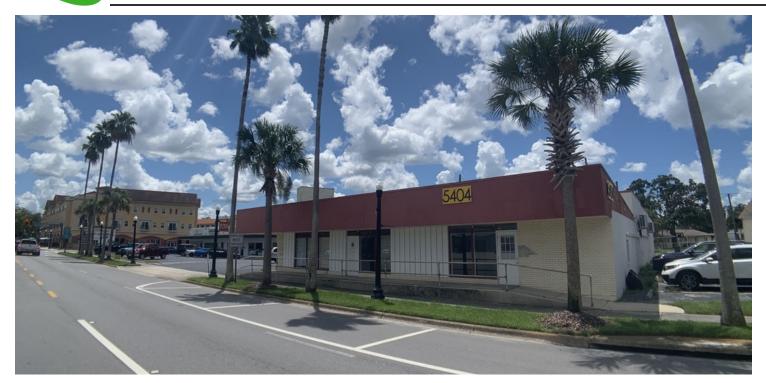

#### Downtown New Port Richey Freestanding Retail / Office 5404 Main St, New Port Richey, FL 34652

5404

For More Information: 813-254-6756 | EXT 2 Michael Braccia, P.A. | mike@baystreetcommercial.com

**Executive Summarv** 

#### **PROPERTY OVERVIEW**

This 4,110 SF freestanding building is located on Main Street in the heart of Downtown New Port Richey. Located on the south side of Main Street, this is one of the first buildings you encounter as you approach Downtown from US 19. Tons of redevelopment and an increased pedestrian traffic flow are making New Port Richey's quaint downtown market increasingly attractive to businesses and the growth continues. As the remaining Pasco market continues to grow, out of state transplants seek the type of village atmosphere that New Port Richey has to offer. The site shares a huge parking lot with adjacent building, is surrounded by public street parking and is just walking distance from the new public parking structure. The property formerly served as a medical building. There is a large waiting and reception area, 14 individual offices / exam rooms throughout the space, a full kitchen, two restrooms and storage. With multiple storefront entrances, the property would serve well for someone who wished to subdivide into smaller retail units.