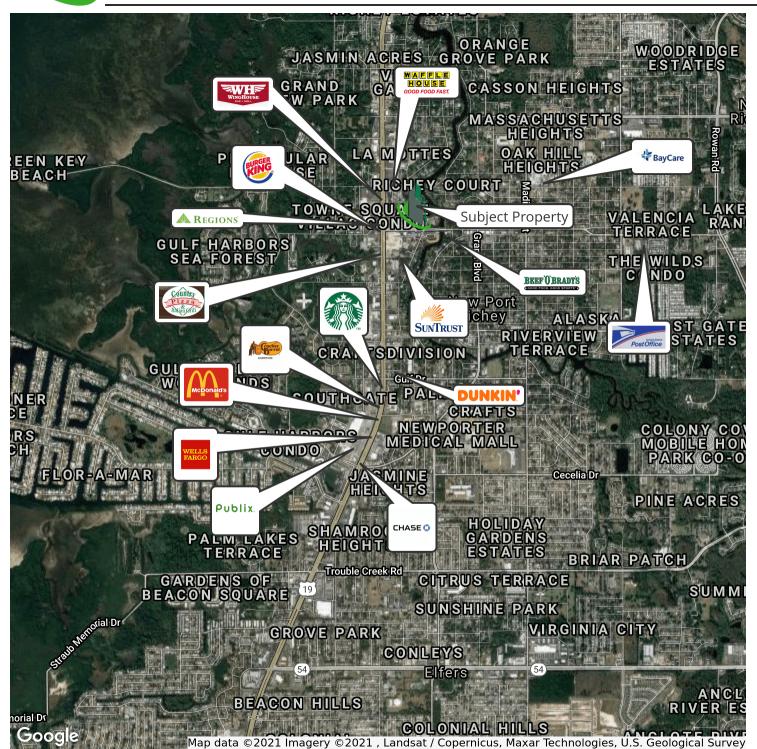

**Retailer Map** 

Bay Street Commercial | 611 West Bay Street | Tampa, FL 33606 | 813.625.2375 | www.baystreetcommercial.com

For More Information:

813-254-6756 | EXT 2

Aerial Map

Bay Street Commercial | 611 West Bay Street | Tampa, FL 33606 | 813.625.2375 | www.baystreetcommercial.com