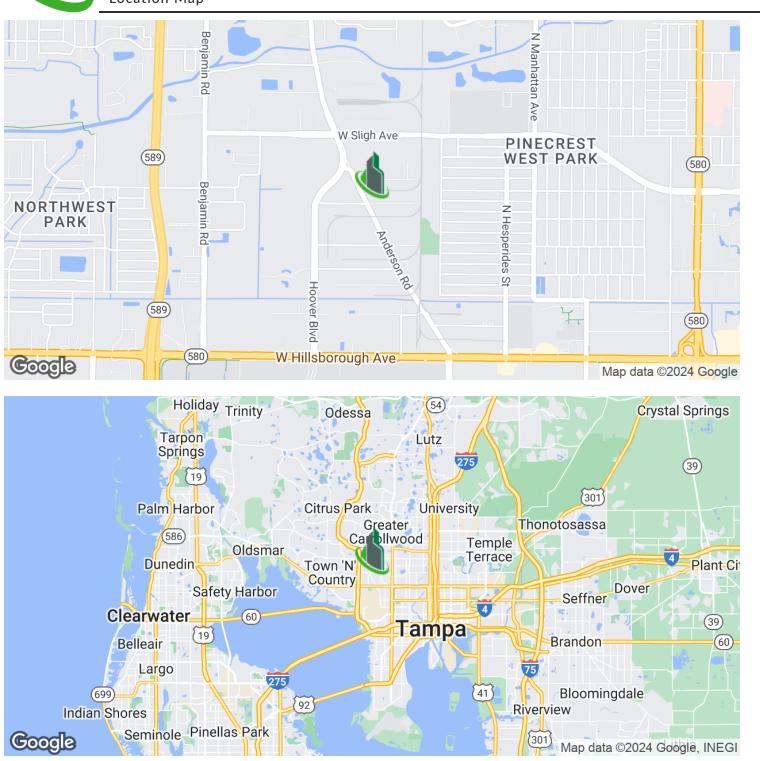

#### LOCATION OVERVIEW

Located off Anderson Road south of W. Sligh Avenue and W. Hillsborough Avenue and east of the Veterans Express, offering easy access to surrounding areas.

4

Site Plans

Bay Street Commercial | 611 West Bay Street | Tampa, FL 33606 | 813.625.2375 | www.baystreetcommercial.com

Location Map

Bay Street Commercial | 611 West Bay Street | Tampa, FL 33606 | 813.625.2375 | www.baystreetcommercial.com