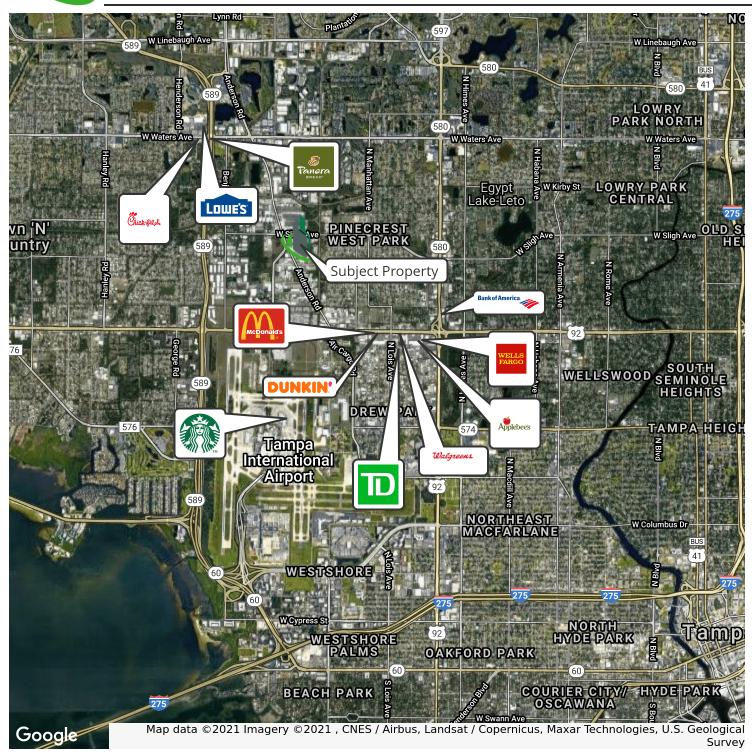

6

Retailer Map

Bay Street Commercial | 611 West Bay Street | Tampa, FL 33606 | 813.625.2375 | www.baystreetcommercial.com

Aerial Map

Bay Street Commercial | 611 West Bay Street | Tampa, FL 33606 | 813.625.2375 | www.baystreetcommercial.com