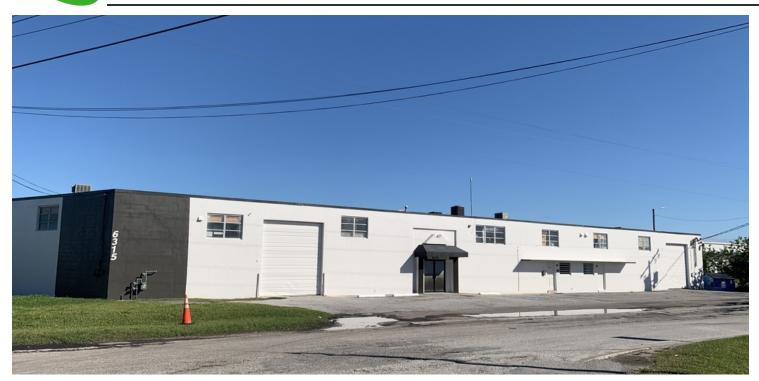

#### **PROPERTY OVERVIEW**

This easily accessible 9,050 SF warehouse is located north of the Tampa Airport off Anderson Road. This is concrete block construction and has 2 grade level 15 ft roll up doors on each end of the building, 16 ft clear height throughout, and a mezzanine storage area over a portion of the 1500 SF office space. The building has a high capacity gas line supply, 3 phase - 800 amp electrical service and the septic system was replaced within the last 5 years. The warehouse also has an insulated roof which was resurfaced in 2013 and the entire building is air conditioned. Entire building was sealed and painted (Nov 2021). Current tenant expected to stay through May 2022.