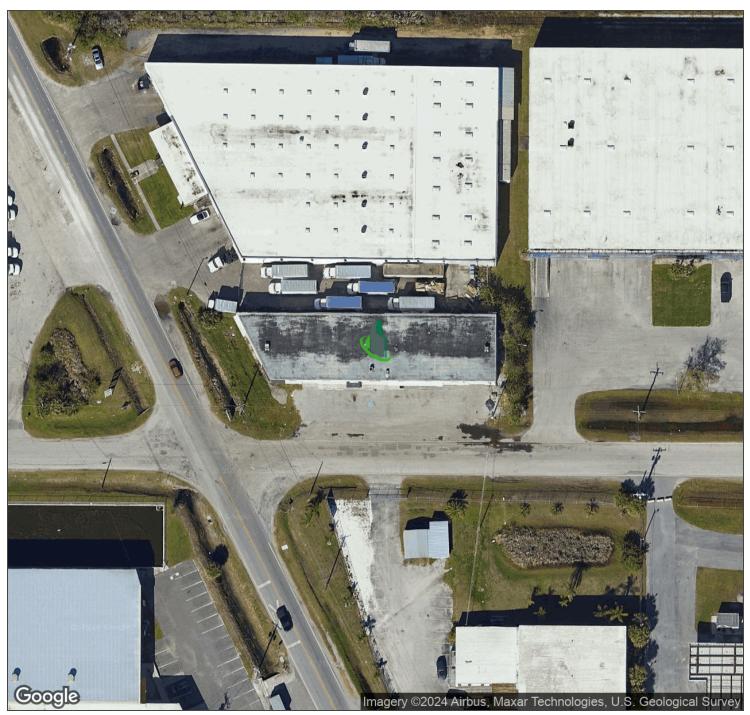

#### **PROPERTY OVERVIEW**

This easily accessible 9,050 SF warehouse is located north of the Tampa Airport off Anderson Road. This is concrete block construction and has 2 grade level 15 ft roll up doors on each end of the building, 16 ft clear height throughout, and a mezzanine storage area over a portion of the 1500 SF office space. The building has a high capacity gas line supply, 3 phase - 800 amp electrical service and the septic system was replaced within the last 5 years. The warehouse also has an insulated roof which was resurfaced in 2013 and the entire building is air conditioned. Entire building was sealed and painted (Nov 2021). Current tenant expected to stay through May 2022.