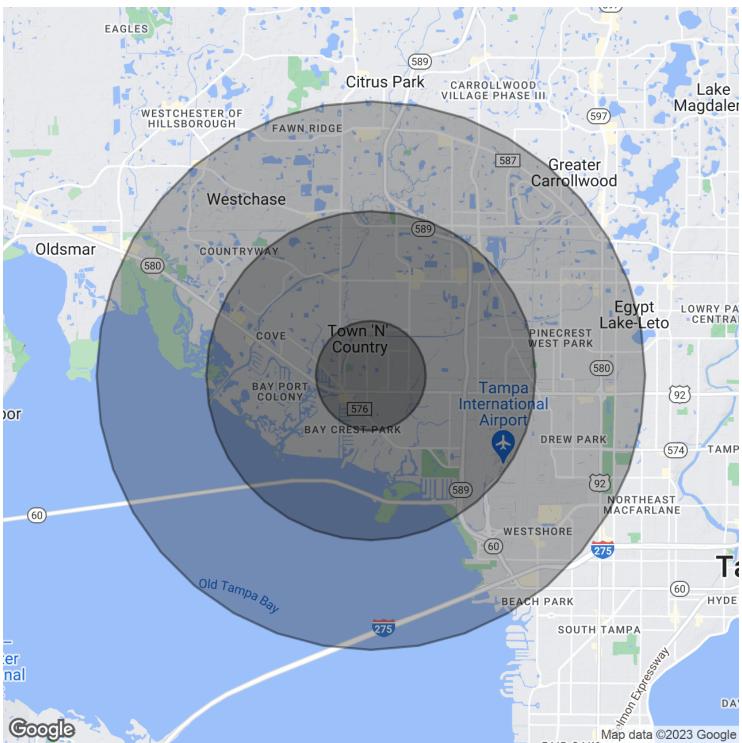

### 5929 Webb Rd, Tampa, FL 33615

Demographics Map & Report

#### Demographics Map & Report

| POPULATION                                                                                                                                                                           | 1 MILE                                                | 3 MILES                                                 | 5 MILES                                                            |
|--------------------------------------------------------------------------------------------------------------------------------------------------------------------------------------|-------------------------------------------------------|---------------------------------------------------------|--------------------------------------------------------------------|
| Total Population                                                                                                                                                                     | 14,797                                                | 76,547                                                  | 155,945                                                            |
| Average Age                                                                                                                                                                          | 35.4                                                  | 35.2                                                    | 35-3                                                               |
| Average Age (Male)                                                                                                                                                                   | 34.5                                                  | 34.6                                                    | 34.0                                                               |
| Average Age (Female)                                                                                                                                                                 | 36.4                                                  | 36.0                                                    | 36.4                                                               |
| HOUSEHOLDS & INCOME                                                                                                                                                                  | 1 MILE                                                | 3 MILES                                                 | 5 MILES                                                            |
| Total Households                                                                                                                                                                     | 5,760                                                 | 30,839                                                  | 61,104                                                             |
| # of Persons per HH                                                                                                                                                                  | 2.6                                                   | 2.5                                                     | 2.6                                                                |
| Average HH Income                                                                                                                                                                    | \$57,517                                              | \$59,206                                                | \$62,916                                                           |
| Average House Value                                                                                                                                                                  | \$230,682                                             | \$216,115                                               | \$223,545                                                          |
| ETHNICITY (%)                                                                                                                                                                        | 1 MILE                                                | 3 MILES                                                 | 5 MILES                                                            |
| Hispanic                                                                                                                                                                             | 39.5%                                                 | 39.8%                                                   | 40.1%                                                              |
|                                                                                                                                                                                      |                                                       |                                                         |                                                                    |
| RACE                                                                                                                                                                                 | 1 MILE                                                | 3 MILES                                                 | 5 MILES                                                            |
| RACE Total Population - White                                                                                                                                                        | <b>1 MILE</b> 11,645                                  | <b>3 MILES</b> 59,631                                   | 5 MILES                                                            |
|                                                                                                                                                                                      |                                                       |                                                         |                                                                    |
| Total Population - White                                                                                                                                                             | 11,645                                                | 59,631                                                  | 121,938                                                            |
| Total Population - White % White                                                                                                                                                     | 11,645<br>78.7%                                       | 59,631<br>77.9%                                         | 121,938<br>78.2%                                                   |
| Total Population - White % White Total Population - Black                                                                                                                            | 11,645<br>78.7%<br>1,672                              | 59,631<br>77.9%<br>8,358                                | 121,938<br>78.2%<br>16,521                                         |
| Total Population - White  % White  Total Population - Black  % Black                                                                                                                 | 11,645<br>78.7%<br>1,672<br>11.3%                     | 59,631<br>77.9%<br>8,358<br>10.9%                       | 121,938<br>78.2%<br>16,521<br>10.6%                                |
| Total Population - White  % White  Total Population - Black  % Black  Total Population - Asian                                                                                       | 11,645<br>78.7%<br>1,672<br>11.3%<br>419              | 59,631<br>77.9%<br>8,358<br>10.9%<br>2,326              | 121,938<br>78.2%<br>16,521<br>10.6%<br>5,934                       |
| Total Population - White  % White  Total Population - Black  % Black  Total Population - Asian  % Asian                                                                              | 11,645<br>78.7%<br>1,672<br>11.3%<br>419<br>2.8%      | 59,631<br>77.9%<br>8,358<br>10.9%<br>2,326<br>3.0%      | 121,938<br>78.2%<br>16,521<br>10.6%<br>5,934<br>3.8%               |
| Total Population - White  % White  Total Population - Black  % Black  Total Population - Asian  % Asian  Total Population - Hawaiian                                                 | 11,645<br>78.7%<br>1,672<br>11.3%<br>419<br>2.8%      | 59,631<br>77.9%<br>8,358<br>10.9%<br>2,326<br>3.0%      | 121,938<br>78.2%<br>16,521<br>10.6%<br>5,934<br>3.8%               |
| Total Population - White  % White  Total Population - Black  % Black  Total Population - Asian  % Asian  Total Population - Hawaiian  % Hawaiian                                     | 11,645<br>78.7%<br>1,672<br>11.3%<br>419<br>2.8%<br>0 | 59,631<br>77.9%<br>8,358<br>10.9%<br>2,326<br>3.0%<br>0 | 121,938<br>78.2%<br>16,521<br>10.6%<br>5,934<br>3.8%<br>42<br>0.0% |
| Total Population - White  % White  Total Population - Black  % Black  Total Population - Asian  % Asian  Total Population - Hawaiian  % Hawaiian  Total Population - American Indian | 11,645<br>78.7%<br>1,672<br>11.3%<br>419<br>2.8%<br>0 | 59,631<br>77.9%<br>8,358<br>10.9%<br>2,326<br>3.0%<br>0 | 121,938<br>78.2%<br>16,521<br>10.6%<br>5,934<br>3.8%<br>42<br>0.0% |