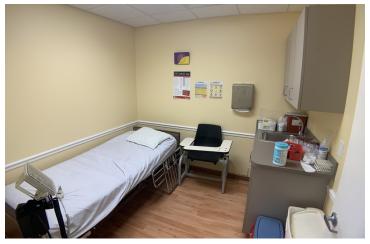

## 5929 Webb Rd, Tampa, FL 33615

Additional Photos

#### PROPERTY OVERVIEW

This beautiful, 1,464 SF Town 'n' Country Medical Office Condo is located in the Medical Professional Center adjacent to Tampa Community Hospital. The space has a 12 to 15 person waiting room, a reception office with two workstations and additional cabinetry, as well as a staff office adjacent to reception office that contains three more workstations. To the rear of the reception office is a medical storage closet and filing room. As you enter through the hallway from from the waiting room, there is a patient restroom immediately to the right, as well as 4 plumbed exam rooms and a lab area as you proceed down the hallway. The private practitioners office is at the rear of the space and has its own en suite restroom and sits adjacent to a staff break room and an additional private staff restroom. The developers of this well managed association spared no expense as the buildings were built with concrete block, metal roofs, and the grounds are well manicured. This center has ample parking and is ideal for the high traffic medical user in a densely populated demographic area surrounded by a host of other complementary medical practitioners.