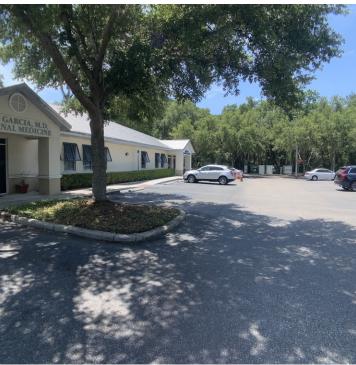

#### PROPERTY OVERVIEW

This beautiful, 1,464 SF Town 'n' Country Medical Office Condo is located in the Medical Professional Center adjacent to Tampa Community Hospital. The space has a 12 to 15 person waiting room, a reception office with two workstations and additional cabinetry, as well as a staff office adjacent to reception office that contains three more workstations. To the rear of the reception office is a medical storage closet and filing room. As you enter through the hallway from from the waiting room, there is a patient restroom immediately to the right, as well as 4 plumbed exam rooms and a lab area as you proceed down the hallway. The private practitioners office is at the rear of the space and has its own en suite restroom and sits adjacent to a staff break room and an additional private staff restroom. The developers of this well managed association spared no expense as the buildings were built with concrete block, metal roofs, and the grounds are well manicured. This center has ample parking and is ideal for the high traffic medical user in a densely populated demographic area surrounded by a host of other complementary medical practitioners.

#### LOCATION OVERVIEW

Located just off W. Hillsborough Avenue west of the Veterans Express, offering easy access to surrounding areas.