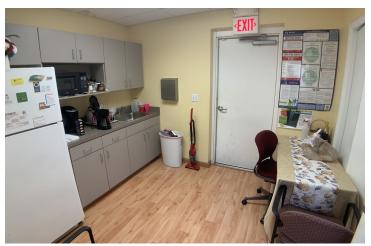

## 5929 Webb Rd, Tampa, FL 33615

Additional Photos

#### PROPERTY OVERVIEW

This beautiful, 1,464 SF Town 'n' Country Medical Office Condo is located in the Medical Professional Center adjacent to Tampa Community Hospital. The space has a 12 to 15 person waiting room, a reception office with two workstations and additional cabinetry, as well as a staff office adjacent to reception office that contains three more workstations. To the rear of the reception office is a medical storage closet and filing room. As you enter through the hallway from from the waiting room, there is a patient restroom immediately to the right, as well as 4 plumbed exam rooms and a lab area as you proceed down the hallway. The private practitioners office is at the rear of the space and has its own en suite restroom and sits adjacent to a staff break room and an additional private staff restroom. The developers of this well managed association spared no expense as the buildings were built with concrete block, metal roofs, and the grounds are well manicured. This center has ample parking and is ideal for the high traffic medical user in a densely populated demographic area surrounded by a host of other complementary medical practitioners.