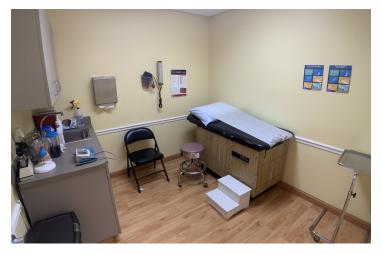

## 5929 Webb Rd, Tampa, FL 33615

Additional Photos

Bay Street Commercial | 611 West Bay Street | Tampa, FL 33606 | 813.625.2375 | www.baystreetcommercial.com

#### PROPERTY OVERVIEW

This beautiful, 1,464 SF Town 'n' Country Medical Office Condo is located in the Medical Professional Center adjacent to Tampa Community Hospital. The space has a 12 to 15 person waiting room, a reception office with two workstations and additional cabinetry, as well as a staff office adjacent to reception office that contains three more workstations. To the rear of the reception office is a medical storage closet and filing room. As you enter through the hallway from from the waiting room, there is a patient restroom immediately to the right, as well as 4 plumbed exam rooms and a lab area as you proceed down the hallway. The private practitioners office is at the rear of the space and has its own en suite restroom and sits adjacent to a staff break room and an additional private staff restroom. The developers of this well managed association spared no expense as the buildings were built with concrete block, metal roofs, and the grounds are well manicured. This center has ample parking and is ideal for the high traffic medical user in a densely populated demographic area surrounded by a host of other complementary medical practitioners.