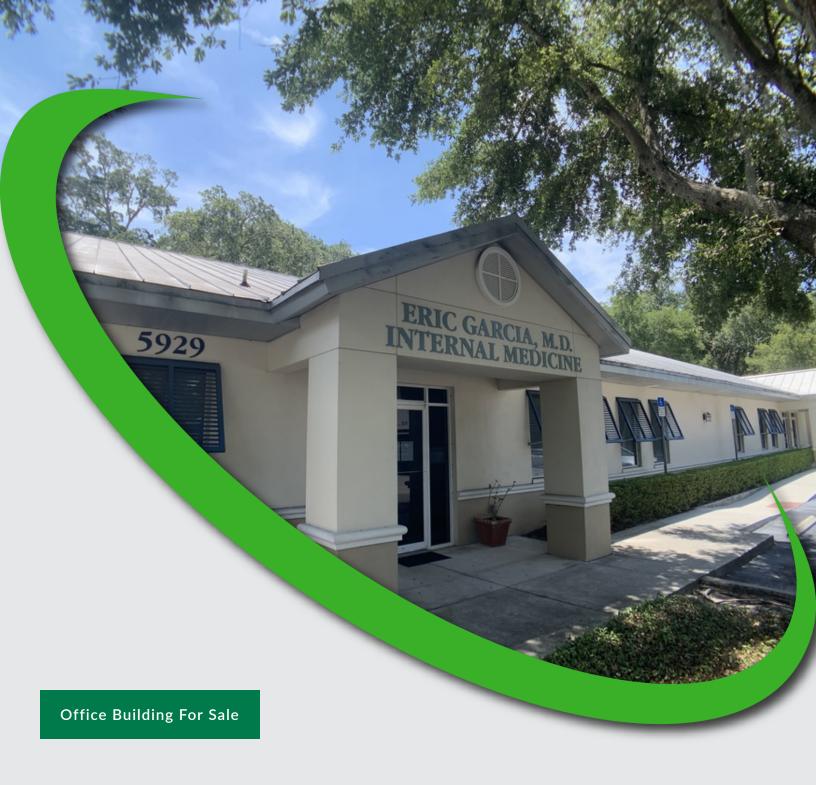

### 5929 Webb Rd, Tampa, FL 33615

**Executive Summary** 

#### PROPERTY OVERVIEW

This beautiful, 1,464 SF Town 'n' Country Medical Office Condo is located in the Medical Professional Center adjacent to Tampa Community Hospital. The space has a 12 to 15 person waiting room, a reception office with two workstations and additional cabinetry, as well as a staff office adjacent to reception office that contains three more workstations. To the rear of the reception office is a medical storage closet and filing room. As you enter through the hallway from from the waiting room, there is a patient restroom immediately to the right, as well as 4 plumbed exam rooms and a lab area as you proceed down the hallway. The private practitioners office is at the rear of the space and has its own en suite restroom and sits adjacent to a staff break room and an additional private staff restroom. The developers of this well managed association spared no expense as the buildings were built with concrete block, metal roofs, and the grounds are well manicured. This center has ample parking and is ideal for the high traffic medical user in a densely populated demographic area surrounded by a host of other complementary medical practitioners.