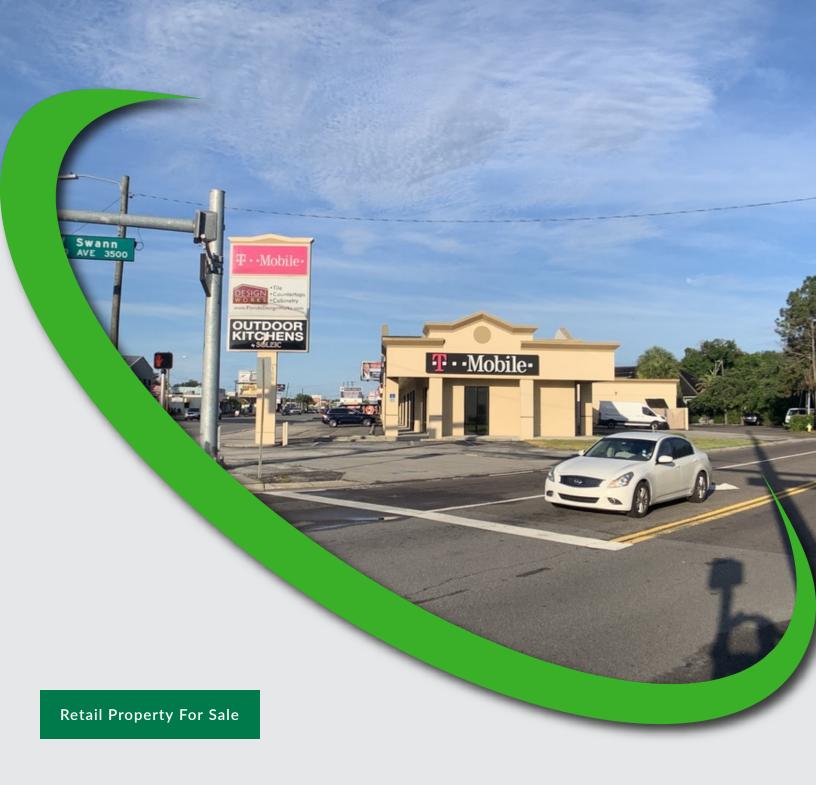

#### **PROPERTY OVERVIEW**

Prime South Tampa corner retail space with excellent visibility and signage along a high traffic unique 6-way intersection of Henderson Boulevard, Swann Avenue and S. Himes Avenue. The 2,200 SF space, currently occupied by Design Works; a tile and cabinet showroom, consists of a large open showroom, a private office, 2 ADA restrooms and a storage room with access to the rear parking lot. This building boasts 5 spaces per 1,000 SF parking ratio in an area traditionally starved for adequate parking. Neighboring tenants are Soleic Outdoor Kitchens and a real estate office. The building is surrounded by a host of other retailers and restaurants including Olivia restaurant, Walgreens Pharmacy, and sits in the center of a densely populated, high income demographic in South Tampa.

#### **LOCATION OVERVIEW**

Located on Henderson Boulevard at the three-way intersection of Swann Avenue and S. Himes Avenue in the heart of South Tampa.

Bay Street Commercial | 611 West Bay Street | Tampa, FL 33606 | 813.625.2375 | www.baystreetcommercial.com