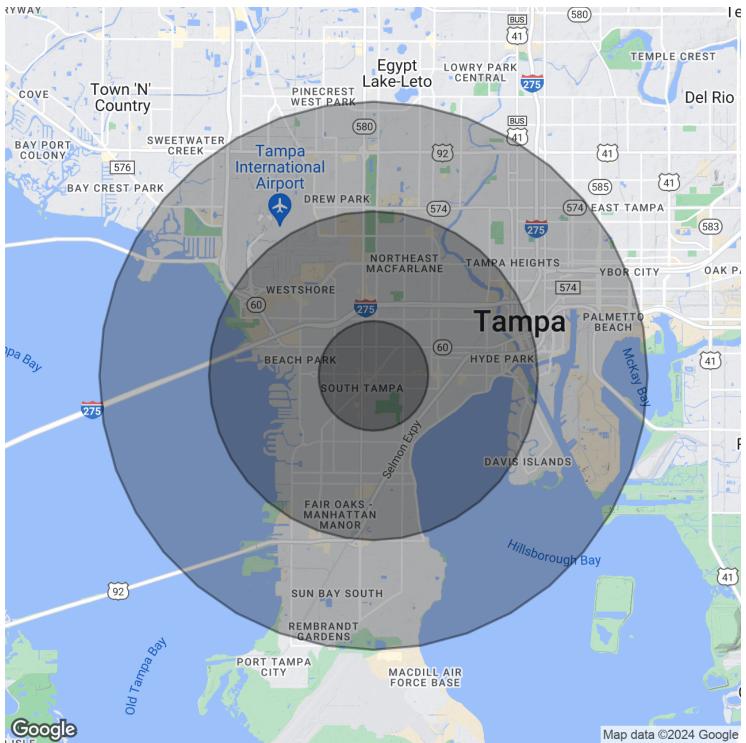

## 3609 Henderson Blvd, Tampa, FL 33609

Location Map

Bay Street Commercial | 611 West Bay Street | Tampa, FL 33606 | 813.625.2375 | www.baystreetcommercial.com

.

#### **LOCATION OVERVIEW**

Located on Henderson Boulevard at the three-way intersection of Swann Avenue and S. Himes Avenue in the heart of South Tampa.

Bay Street Commercial | 611 West Bay Street | Tampa, FL 33606 | 813.625.2375 | www.baystreetcommercial.com