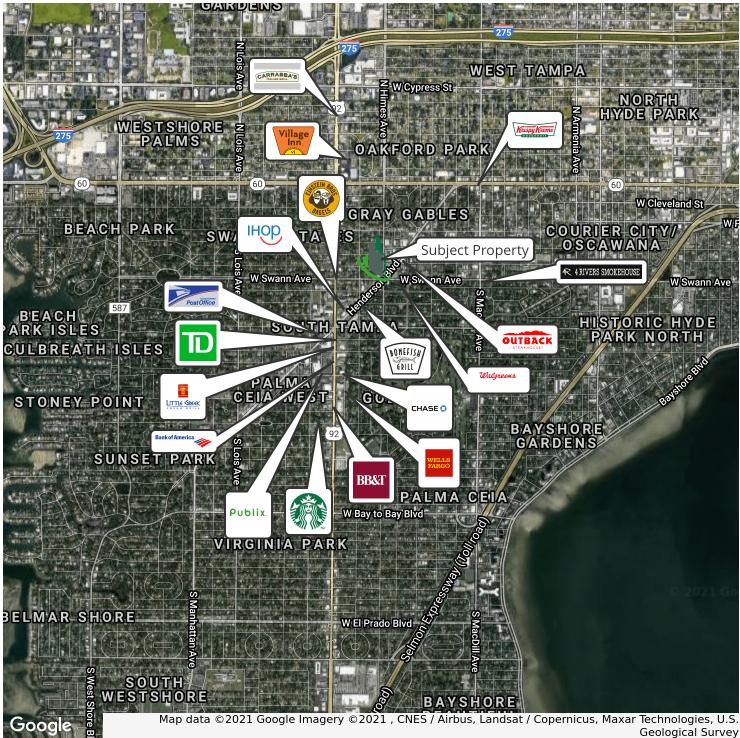

## 3609 Henderson Blvd, Tampa, FL 33609

Retailer Map

Bay Street Commercial | 611 West Bay Street | Tampa, FL 33606 | 813.625.2375 | www.baystreetcommercial.com

#### **PROPERTY OVERVIEW**

Prime South Tampa corner retail space with excellent visibility and signage along a high traffic unique 6-way intersection of Henderson Boulevard, Swann Avenue and S. Himes Avenue. The 2,200 SF space, currently occupied by Design Works; a tile and cabinet showroom, consists of a large open showroom, a private office, 2 ADA restrooms and a storage room with access to the rear parking lot. This building boasts 5 spaces per 1,000 SF parking ratio in an area traditionally starved for adequate parking. Neighboring tenants are Soleic Outdoor Kitchens and a real estate office. The building is surrounded by a host of other retailers and restaurants including Olivia restaurant, Walgreens Pharmacy, and sits in the center of a densely populated, high income demographic in South Tampa.