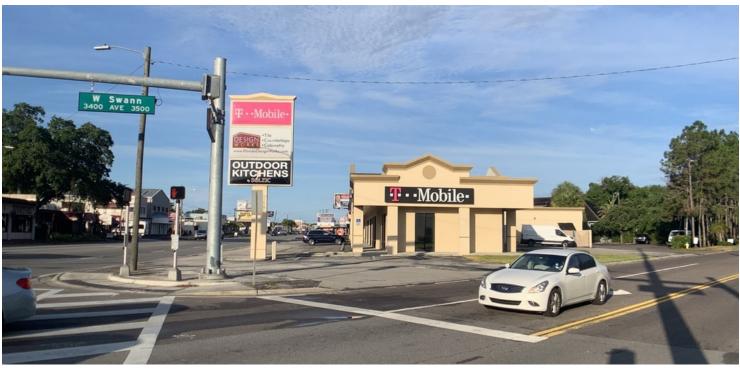

#### **PROPERTY OVERVIEW**

Prime South Tampa corner retail space with excellent visibility and signage along a high traffic unique 6-way intersection of Henderson Boulevard, Swann Avenue and S. Himes Avenue. The 2,200 SF space, currently occupied by Design Works; a tile and cabinet showroom, consists of a large open showroom, a private office, 2 ADA restrooms and a storage room with access to the rear parking lot. This building boasts 5 spaces per 1,000 SF parking ratio in an area traditionally starved for adequate parking. Neighboring tenants are Soleic Outdoor Kitchens and a real estate office. The building is surrounded by a host of other retailers and restaurants including Olivia restaurant, Walgreens Pharmacy, and sits in the center of a densely populated, high income demographic in South Tampa.

#### **LOCATION OVERVIEW**

Located on Henderson Boulevard at the three-way intersection of Swann Avenue and S. Himes Avenue in the heart of South Tampa.

Bay Street Commercial | 611 West Bay Street | Tampa, FL 33606 | 813.625.2375 | www.baystreetcommercial.com