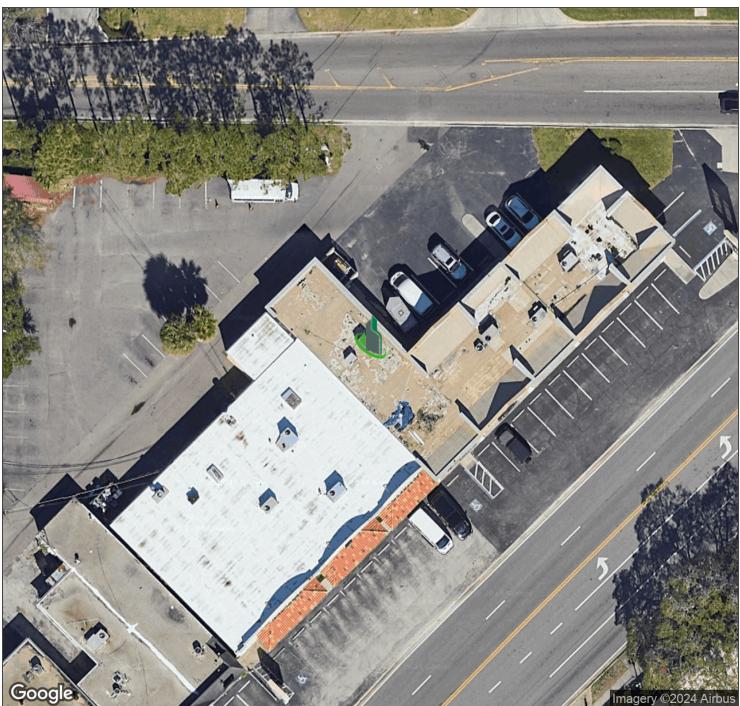

## 3609 Henderson Blvd, Tampa, FL 33609

Aerial Map

Bay Street Commercial | 611 West Bay Street | Tampa, FL 33606 | 813.625.2375 | www.baystreetcommercial.com

#### **PROPERTY OVERVIEW**

Prime South Tampa corner retail space with excellent visibility and signage along a high traffic unique 6-way intersection of Henderson Boulevard, Swann Avenue and S. Himes Avenue. The 2,200 SF space, currently occupied by Design Works; a tile and cabinet showroom, consists of a large open showroom, a private office, 2 ADA restrooms and a storage room with access to the rear parking lot. This building boasts 5 spaces per 1,000 SF parking ratio in an area traditionally starved for adequate parking. Neighboring tenants are Soleic Outdoor Kitchens and a real estate office. The building is surrounded by a host of other retailers and restaurants including Olivia restaurant, Walgreens Pharmacy, and sits in the center of a densely populated, high income demographic in South Tampa.