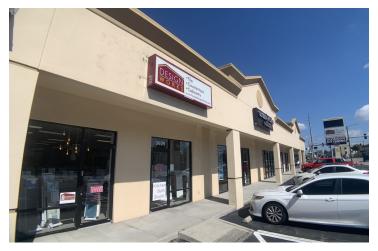

#### **PROPERTY OVERVIEW**

Prime South Tampa corner retail space with excellent visibility and signage along a high traffic unique 6-way intersection of Henderson Boulevard, Swann Avenue and S. Himes Avenue. The 2,200 SF space, currently occupied by Design Works; a tile and cabinet showroom, consists of a large open showroom, a private office, 2 ADA restrooms and a storage room with access to the rear parking lot. This building boasts 5 spaces per 1,000 SF parking ratio in an area traditionally starved for adequate parking. Neighboring tenants are Soleic Outdoor Kitchens and a real estate office. The building is surrounded by a host of other retailers and restaurants including Olivia restaurant, Walgreens Pharmacy, and sits in the center of a densely populated, high income demographic in South Tampa.

## 3609 Henderson Blvd, Tampa, FL 33609

2,200 SF

Bay Street Commercial | 611 West Bay Street | Tampa, FL 33606 | 813.625.2375 | www.baystreetcommercial.com