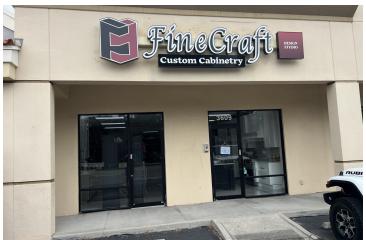

#### **PROPERTY OVERVIEW**

Prime South Tampa corner retail space with excellent visibility and signage along a high traffic unique 6-way intersection of Henderson Boulevard, Swann Avenue and S. Himes Avenue. The 2,200 SF space, currently occupied by Design Works; a tile and cabinet showroom, consists of a large open showroom, a private office, 2 ADA restrooms and a storage room with access to the rear parking lot. This building boasts 5 spaces per 1,000 SF parking ratio in an area traditionally starved for adequate parking. Neighboring tenants are Soleic Outdoor Kitchens and a real estate office. The building is surrounded by a host of other retailers and restaurants including Olivia restaurant, Walgreens Pharmacy, and sits in the center of a densely populated, high income demographic in South Tampa.

## 3609 Henderson Blvd, Tampa, FL 33609

2,200 SF

Bay Street Commercial | 611 West Bay Street | Tampa, FL 33606 | 813.625.2375 | www.baystreetcommercial.com