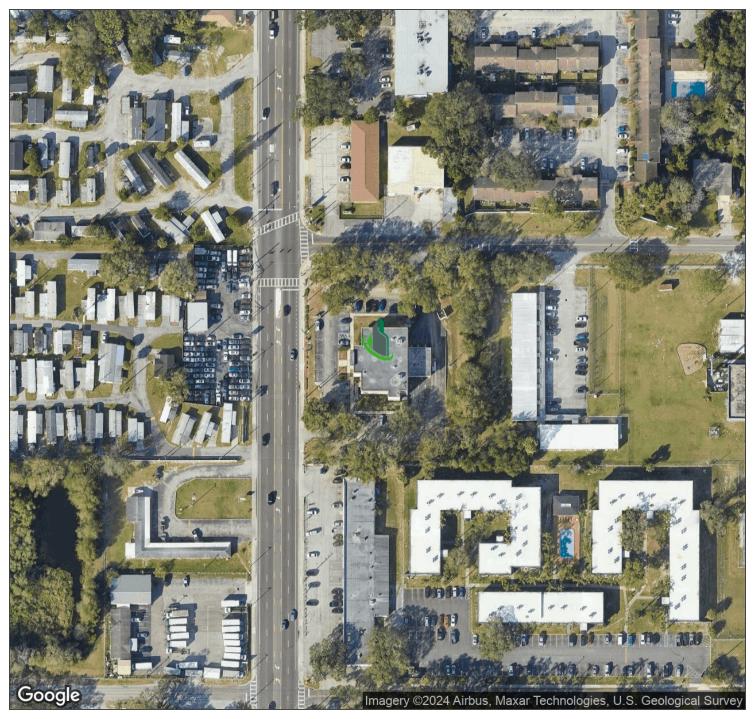

### 12233 N Florida Ave, Tampa, FL 33612

Aerial Map

#### **PROPERTY OVERVIEW**

This high visibility 12,230 SF building is situated on a 1.72 acre lot and is anchored by a busy Wells Fargo Branch located on N. Florida Ave. The bank occupies the entire ground floor and also has an additional 3 lane drive through canopy of 1505 SF. The building also has elevator access which opens to a tastefully decorated 2nd floor lobby with two additional office suites. Currently, the smaller of the two suites (1,918 SF) is available for lease and the remaining space is occupied.