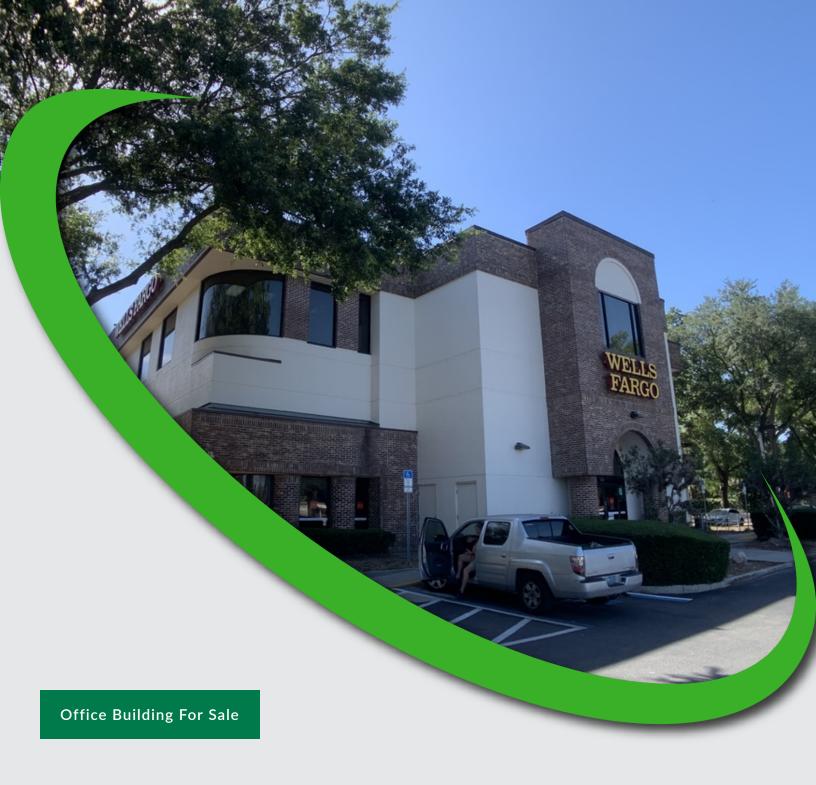

### 12233 N Florida Ave, Tampa, FL 33612

**Executive Summary** 

#### **PROPERTY OVERVIEW**

This high visibility 12,230 SF building is situated on a 1.72 acre lot and is anchored by a busy Wells Fargo Branch located on N. Florida Ave. The bank occupies the entire ground floor and also has an additional 3 lane drive through canopy of 1505 SF. The building also has elevator access which opens to a tastefully decorated 2nd floor lobby with two additional office suites. Currently, the smaller of the two suites (1,918 SF) is available for lease and the remaining space is occupied.