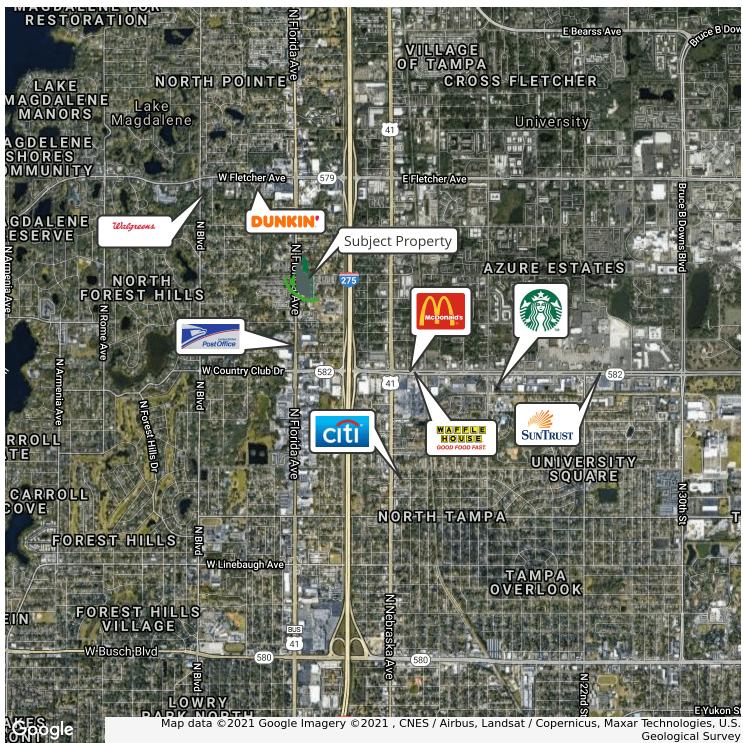

## 12233 N Florida Ave, Tampa, FL 33612

Retailer Map

Located on high traffic N. Florida Avenue with 19,600 VPD

#### **LOCATION OVERVIEW**

Located on high traffic N. Florida Avenue close to I-275, offering easy access to surrounding areas.