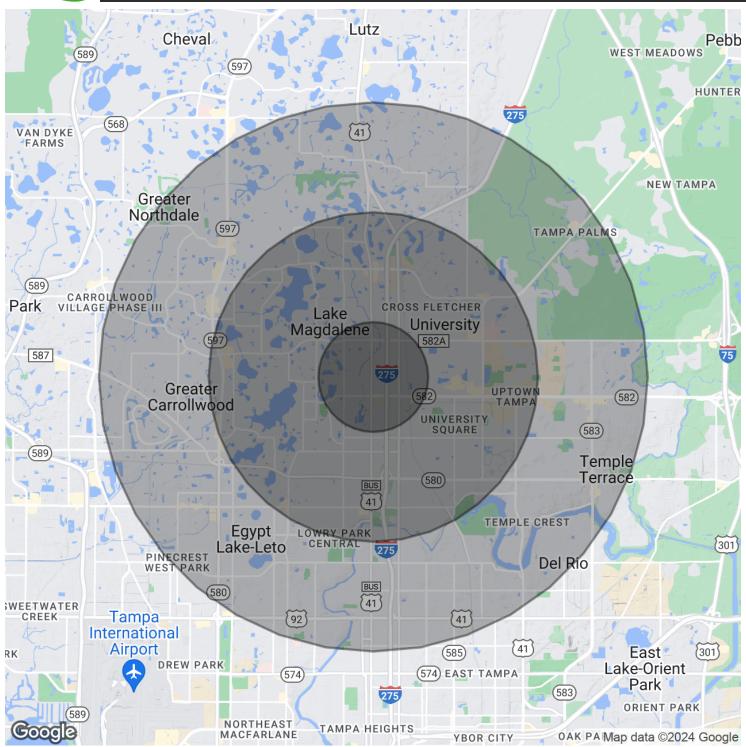

## 12233 N Florida Ave, Tampa, FL 33612

Demographics Map & Report

Bay Street Commercial | 611 West Bay Street | Tampa, FL 33606 | 813.625.2375 | www.baystreetcommercial.com

-

#### Demographics Map & Report

| POPULATION                         | 1 MILE    | 3 MILES   | 5 MILES   |
|------------------------------------|-----------|-----------|-----------|
| Total Population                   | 12,903    | 119,006   | 287,469   |
| Average age                        | 35.8      | 34.4      | 34.8      |
| Average age (Male)                 | 35.3      | 33.9      | 33.6      |
| Average age (Female)               | 36.6      | 35.2      | 36.0      |
| HOUSEHOLDS & INCOME                | 1 MILE    | 3 MILES   | 5 MILES   |
| Total households                   | 5,255     | 46,702    | 113,770   |
| # of persons per HH                | 2.5       | 2.5       | 2.5       |
| Average HH income                  | \$41,352  | \$47,385  | \$53,291  |
| Average house value                | \$172,770 | \$214,488 | \$211,690 |
| ETHNICITY (%)                      | 1 MILE    | 3 MILES   | 5 MILES   |
| Hispanic                           | 30.5%     | 28.7%     | 28.5%     |
| RACE                               | 1 MILE    | 3 MILES   | 5 MILES   |
| Total Population - White           | 8,399     | 76,813    | 194,350   |
| % White                            | 65.1%     | 64.5%     | 67.6%     |
| Total Population - Black           | 3,087     | 30,655    | 65,204    |
| % Black                            | 23.9%     | 25.8%     | 22.7%     |
| Total Population - Asian           | 192       | 2,544     | 8,819     |
| % Asian                            | 1.5%      | 2.1%      | 3.1%      |
| Total Population - Hawaiian        | 0         | 93        | 177       |
| % Hawaiian                         | 0.0%      | 0.1%      | 0.1%      |
| Total Population - American Indian | 240       | 735       | 1,648     |
| % American Indian                  | 1.9%      | 0.6%      | 0.6%      |
| Total Population - Other           | 697       | 5,084     | 10,496    |
| % Other                            | 5.4%      | 4.3%      | 3.7%      |