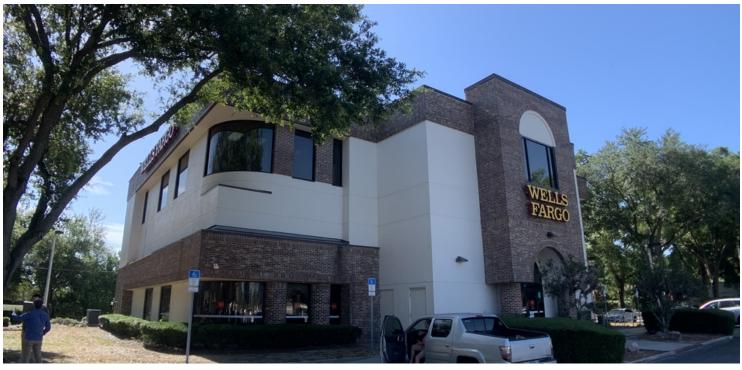

## 12233 N Florida Ave, Tampa, FL 33612

For More Information:

813-254-6756 | EXT 30

Michael Braccia, P.A. | mike@baystreetcommercial.com
Scott Shimberg | scott@baystreetcommercial.com





### 12233 N Florida Ave, Tampa, FL 33612

**Executive Summary** 



#### **OFFERING SUMMARY**

Available SF: o SF

Lease Rate: Negotiable

Lot Size: 74,915 SF

Year Built: 1989

Building Size: 12,230 SF

**Parking Ratio:** 5.56 / 1000

Market: Tampa-St

Petersburg-

Clearwater

Traffic Count: 19,600

#### **PROPERTY OVERVIEW**

This high visibility 12,230 SF building is situated on a 1.72 acre lot and is anchored by a busy Wells Fargo Branch located on N. Florida Ave. The bank occupies the entire ground floor and also has an additional 3 lane drive through canopy of 1505 SF. The building also has elevator access which opens to a tastefully decorated 2nd floor lobby with two additional office suites. Currently, the smaller of the two suites (1,918 SF) is available for lease and the remaining space is occupied.

\*\* Financials and tenant details will be d