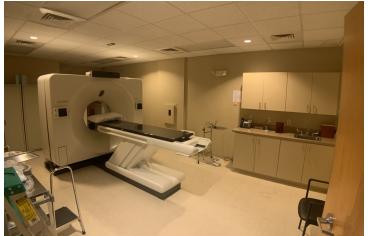

#### PROPERTY OVERVIEW

This 4,869 SF medical office condo is located in the Medical Professional Center adjacent to Tampa Community Hospital. The building features a large reception area and a waiting room capable of accommodating 20 patients with an adjoining patient restroom. There is a four person reception office and adjacent file room, as well as several plumbed exam rooms, private physicians offices, and a ventilated lab area / medical waste closet / cerrobend process room. To the rear of the space is a large staff breakroom and there is a centralized nursing station currently used for CAT scan / clinical cancer treatment and a film processing room, as well as a shielded "maze" which could be repurposed for exam rooms or additional staff office. The building has an abundance of power and the center has ample parking, ideal for the high traffic medical user.

## 5931 Webb Rd, Tampa, FL 33615

Additional Photos