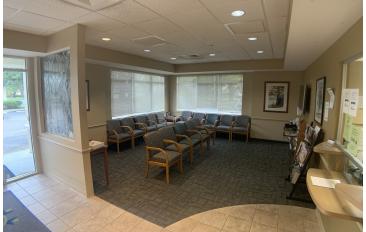

## 5931 Webb Rd, Tampa, FL 33615

Additional Photos

#### PROPERTY OVERVIEW

This 4,869 SF medical office condo is located in the Medical Professional Center adjacent to Tampa Community Hospital. The building features a large reception area and a waiting room capable of accommodating 20 patients with an adjoining patient restroom. There is a four person reception office and adjacent file room, as well as several plumbed exam rooms, private physicians offices, and a ventilated lab area / medical waste closet / cerrobend process room. To the rear of the space is a large staff breakroom and there is a centralized nursing station currently used for CAT scan / clinical cancer treatment and a film processing room, as well as a shielded "maze" which could be repurposed for exam rooms or additional staff office. The building has an abundance of power and the center has ample parking, ideal for the high traffic medical user.