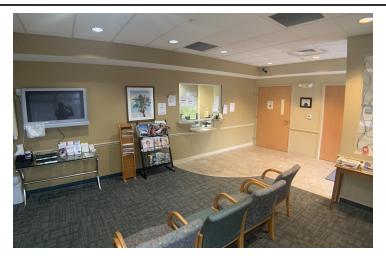

xam rooms, private physicians offices, and a ventilated lab area / medical waste closet / cerrobend process room. To the rear of the space is a large staff breakroom and there is a centralized nursing station currently used for CAT scan / clinical cancer treatment and a film processing room, as well as a shielded "maze" which could be repurposed for exam rooms or additional staff office. The building has an abundance of power and the center has ample parking, ideal for the high traffic medical user.

\*Also available for lease

#### LOCATION OVERVIEW

Located just off W. Hillsborough Avenue west of the Veterans Express, offering easy access to surrounding areas.





## 5931 Webb Rd, Tampa, FL 33615

Additional Photos

















## 5931 Webb Rd, Tampa, FL 33615

Additional Photos





















## 5931 Webb Rd, Tampa, FL 33615

Additional Photos



















## 5931 Webb Rd, Tampa, FL 33615

Floor Plan



BayStreet



### 5931 Webb Rd, Tampa, FL 33615

Location Map





Bay Street Commercial | 611 West Bay Street | Tampa, FL 33606 | 813.625.2375 | www.baystreetcommercial.com







### 5931 Webb Rd, Tampa, FL 33615

Demographics Map & Report











# 5931 Webb Rd, Tampa, FL 33615

#### Demographics Map & Report

| POPULATION                         | 1 MILE    | 3 MILES   | 5 MILES   |
|------------------------------------|-----------|-----------|-----------|
| Total Population                   | 14,804    | 76,581    | 155,993   |
| Average age                        | 35.4      | 35.2      | 35.3      |
| Average age (Male)                 | 34.5