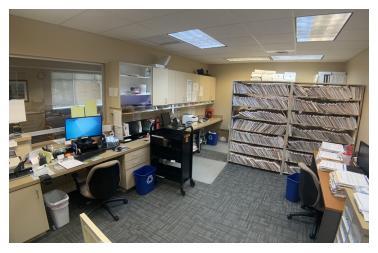

m rooms, private physicians offices, and a ventilated lab area / medical waste closet / cerrobend process room. To the rear of the space is a large staff breakroom and there is a centralized nursing station currently used for CAT scan / clinical cancer treatment and a film processing room, as well as a shielded "maze" which could be repurposed for exam rooms or additional staff office. The building has an abundance of power and the center has ample parking, ideal for the high traffic medical user.

\*Also available for lease

#### LOCATION OVERVIEW

Located just off W. Hillsborough Avenue west of the Veterans Express, offering easy access to surrounding areas.





## 5931 Webb Rd, Tampa, FL 33615

Additional Photos

















## 5931 Webb Rd, Tampa, FL 33615

Additional Photos





















## 5931 Webb Rd, Tampa, FL 33615

Additional Photos



















## 5931 Webb Rd, Tampa, FL 33615

Floor Plan



BayStreet



### 5931 Webb Rd, Tampa, FL 33615

Location Map





Bay Street Commercial | 611 West Bay Street | Tampa, FL 33606 | 813.625.2375 | www.baystreetcommercial.com







### 5931 Webb Rd, Tampa, FL 33615

Demographics Map & Report











# 5931 Webb Rd, Tampa, FL 33615

#### Demographics Map & Report

| POPULATION                         | 1 MILE    | 3 MILES   | 5 MILES   |
|------------------------------------|-----------|-----------|-----------|
| Total Population                   | 14,804    | 76,581    | 155,993   |
| Average age                        | 35.4      | 35.2      | 35.3      |
| Average age (Male)                 | 34.5