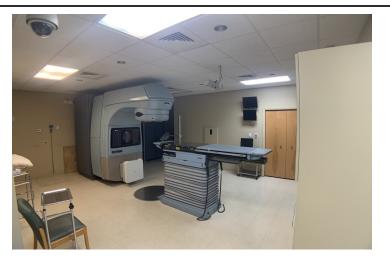

#### PROPERTY OVERVIEW

This 4,869 SF medical office condo is located in the Medical Professional Center adjacent to Tampa Community Hospital. The building features a large reception area and a waiting room capable of accommodating 20 patients with an adjoining patient restroom. There is a four person reception office and adjacent file room, as well as several plumbed exam rooms, private physicians offices, and a ventilated lab area / medical waste closet / cerrobend process room. To the rear of the space is a large staff breakroom and there is a centralized nursing station currently used for CAT scan / clinical cancer treatment and a film processing room, as well as a shielded "maze" which could be repurposed for exam rooms or additional staff office. The building has an abundance of power and the center has ample parking, ideal for the high traffic medical user.

## 5931 Webb Rd, Tampa, FL 33615

Additional Photos