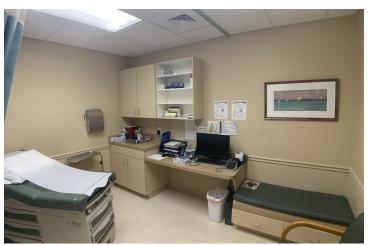

## 5931 Webb Rd, Tampa, FL 33615

Additional Photos

#### PROPERTY OVERVIEW

This 4,869 SF medical office condo is located in the Medical Professional Center adjacent to Tampa Community Hospital. The building features a large reception area and a waiting room capable of accommodating 20 patients with an adjoining patient restroom. There is a four person reception office and adjacent file room, as well as several plumbed exam rooms, private physicians offices, and a ventilated lab area / medical waste closet / cerrobend process room. To the rear of the space is a large staff breakroom and there is a centralized nursing station currently used for CAT scan / clinical cancer treatment and a film processing room, as well as a shielded "maze" which could be repurposed for exam rooms or additional staff office. The building has an abundance of power and the center has ample parking, ideal for the high traffic medical user.