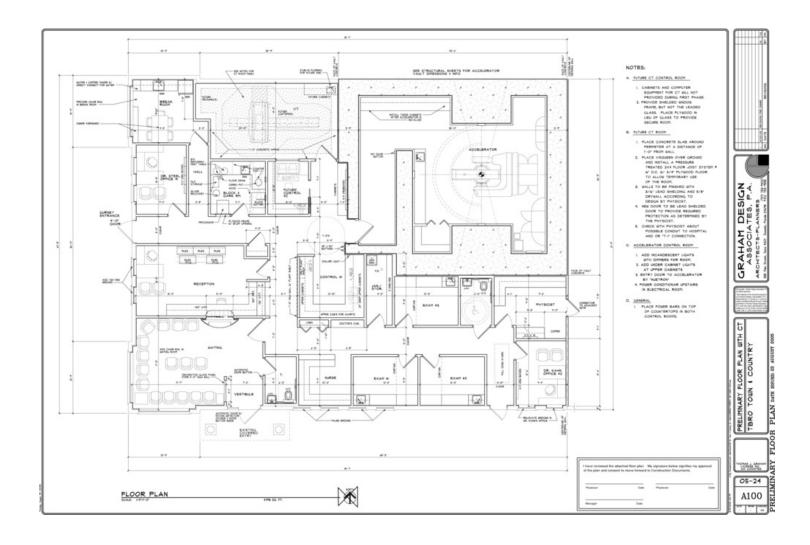

## 5931 Webb Rd, Tampa, FL 33615

Floor Plan

BayStreet

#### PROPERTY OVERVIEW

This 4,869 SF medical office condo is located in the Medical Professional Center adjacent to Tampa Community Hospital. The building features a large reception area and a waiting room capable of accommodating 20 patients with an adjoining patient restroom. There is a four person reception office and adjacent file room, as well as several plumbed exam rooms, private physicians offices, and a ventilated lab area / medical waste closet / cerrobend process room. To the rear of the space is a large staff breakroom and there is a centralized nursing station currently used for CAT scan / clinical cancer treatment and a film processing room, as well as a shielded "maze" which could be repurposed for exam rooms or additional staff office. The building has an abundance of power and the center has ample parking, ideal for the high traffic medical user.