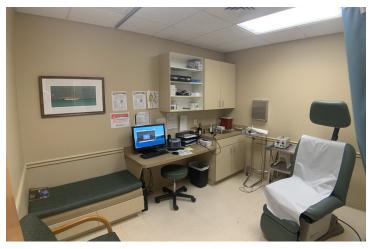

## 5931 Webb Rd, Tampa, FL 33615

Additional Photos

#### PROPERTY OVERVIEW

This 4,869 SF medical office condo is located in the Medical Professional Center adjacent to Tampa Community Hospital. The building features a large reception area and a waiting room capable of accommodating 20 patients with an adjoining patient restroom. There is a four person reception office and adjacent file room, as well as several plumbed exam rooms, private physicians offices, and a ventilated lab area / medical waste closet / cerrobend process room. To the rear of the space is a large staff breakroom and there is a centralized nursing station currently used for CAT scan / clinical cancer treatment and a film processing room, as well as a shielded "maze" which could be repurposed for exam rooms or additional staff office. The building has an abundance of power and the center has ample parking, ideal for the high traffic medical user.