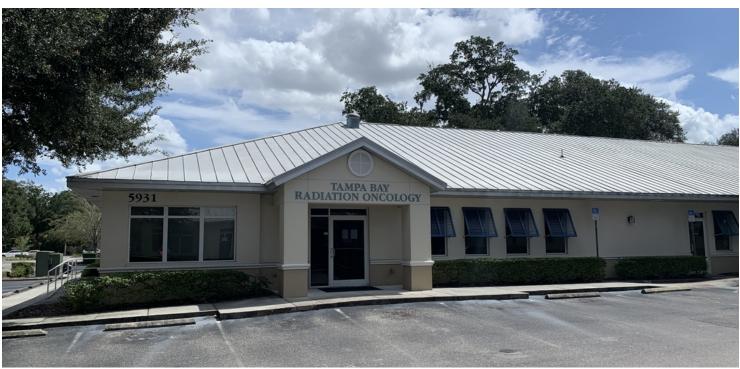

# 5931 Webb Rd, Tampa, FL 33615

For More Information:

813-254-6756 | EXT 11

Michael Braccia, P.A. | mike@baystreetcommercial.com
Scott Shimberg | scott@baystreetcommercial.com





### 5931 Webb Rd, Tampa, FL 33615

**Executive Summary** 



#### **OFFERING SUMMARY**

Available SF: o SF

Lease Rate: Negotiable

Lot Size: o SF

Year Built: 2006

**Building Size:** 4,869 SF

PD - Planned Zoning:

Development

Market: Tampa-St

Petersburg-

Clearwater

**Traffic Count:** 53,500

#### PROPERTY OVERVIEW

This 4,869 SF medical office condo is located in the Medical Professional Center adjacent to Tampa Community Hospital. The building features a large reception area and a waiting room capable of accommodating 20 patients with an adjoining patient restroom. There is a four person reception office and adjacent file room, as well as several plumbed exam rooms, private physicians offices, and a ventilated lab area / medical waste closet / cerrobend process room. To the rear of the space is a large staff breakroom and there is a centra