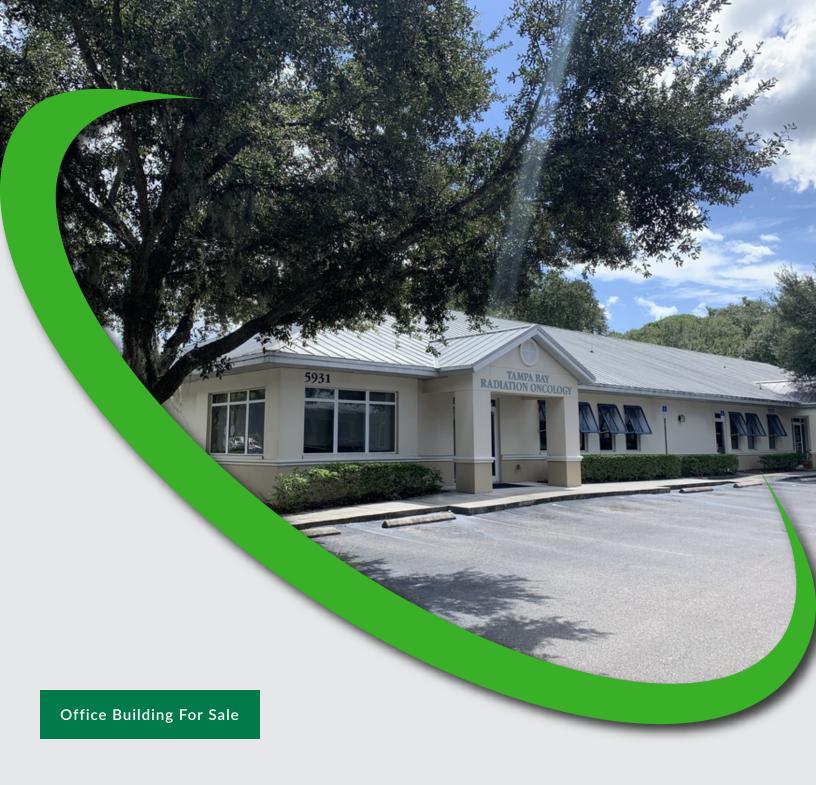

### 5931 Webb Rd, Tampa, FL 33615

**Executive Summary** 

#### PROPERTY OVERVIEW

This 4,869 SF medical office condo is located in the Medical Professional Center adjacent to Tampa Community Hospital. The building features a large reception area and a waiting room capable of accommodating 20 patients with an adjoining patient restroom. There is a four person reception office and adjacent file room, as well as several plumbed exam rooms, private physicians offices, and a ventilated lab area / medical waste closet / cerrobend process room. To the rear of the space is a large staff breakroom and there is a centralized nursing station currently used for CAT scan / clinical cancer treatment and a film processing room, as well as a shielded "maze" which could be repurposed for exam rooms or additional staff office. The building has an abundance of power and the center has ample parking, ideal for the high traffic medical user.