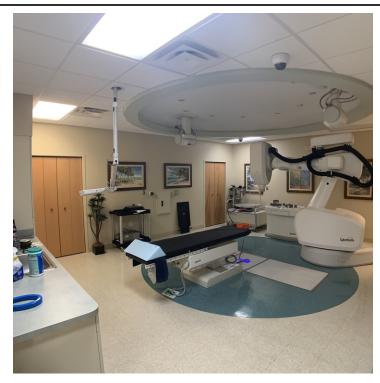

#### PROPERTY OVERVIEW

This 5,034 SF medical office condo has recently been leased to a regional primary care group on a new 5 year term (Starting September 1, 2021). The building is located in the Medical Professional Center adjacent to Tampa Community Hospital and features a large reception area and a waiting room capable of accommodating 12-15 patients, with an adjoining patient restroom. There is a multi-person reception office as well as several plumbed exam rooms, private physicians offices, a staff break room, and and previously served as a radiation "Cyberknife" facility and still has a radiation vault in place which the tenant plans to retrofit into a staff break and meeting room" as well as renovating several offices into additional exam rooms. The building has an abundance of power and the center has ample parking, ideal for the high traffic medical user. The tenant is responsible for all interior maintenance and building structure and roof are the responsibility of the association. Tenant pays all pass throughs (Association dues, Taxes, Insurance & Maintenance)
6.51 % Cap (Year 1) - 2% annual escalations

# 5935 Webb Rd, Tampa, FL 33615

Additional Photos