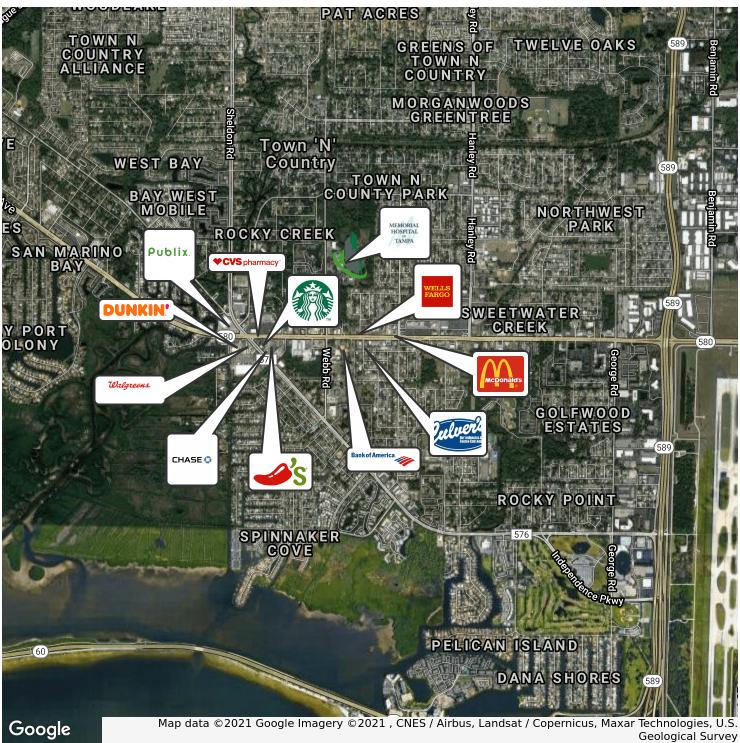

, Taxes, Insurance & Maintenance)
6.51 % Cap (Year 1) - 2% annual escalations

#### LOCATION OVERVIEW

Located just off W. Hillsborough Avenue west of the Veterans Express, offering easy access to surrounding areas.





# 5935 Webb Rd, Tampa, FL 33615

Additional Photos



















# 5935 Webb Rd, Tampa, FL 33615

Additional Photos

















# 5935 Webb Rd, Tampa, FL 33615

Additional Photos















# 5935 Webb Rd, Tampa, FL 33615

Floor Plan



It turns out, you don't have any Plans Published!

(be sure to add floor plans in the Property Edit Form)





### 5935 Webb Rd, Tampa, FL 33615

Location Map





Bay Street Commercial | 611 West Bay Street | Tampa, FL 33606 | 813.625.2375 | www.baystreetcommercial.com



7



### 5935 Webb Rd, Tampa, FL 33615

Retailer Map







# 5935 Webb Rd, Tampa, FL 33615

Aerial Map









# 5935 Webb Rd, Tampa, FL 33615

Demographics Map & Report









## 5935 Webb Rd, Tampa, FL 33615

#### Demographics Map & Report

| POPULATION                         | 1 MILE    | 3 MILES   | 5 MILES   |
|------------------------------------|-----------|-----------|-----------|
| Total Population                   | 14,170    | 76,089    | 158,060   |
| Average age                        | 35.4      | 35.2      | 35-3      |
| Average age (Male)                 | 34.0      | 34.7      | 33.9      |
| Average age (Female)               | 36.8      | 35-9      | 36.4      |
| HOUSEHOLDS & INCOME                | 1 MILE    | 3 MILES   | 5 MILES   |
| Total households                   | 5,529     | 30,691    | 62,082    |
| # of