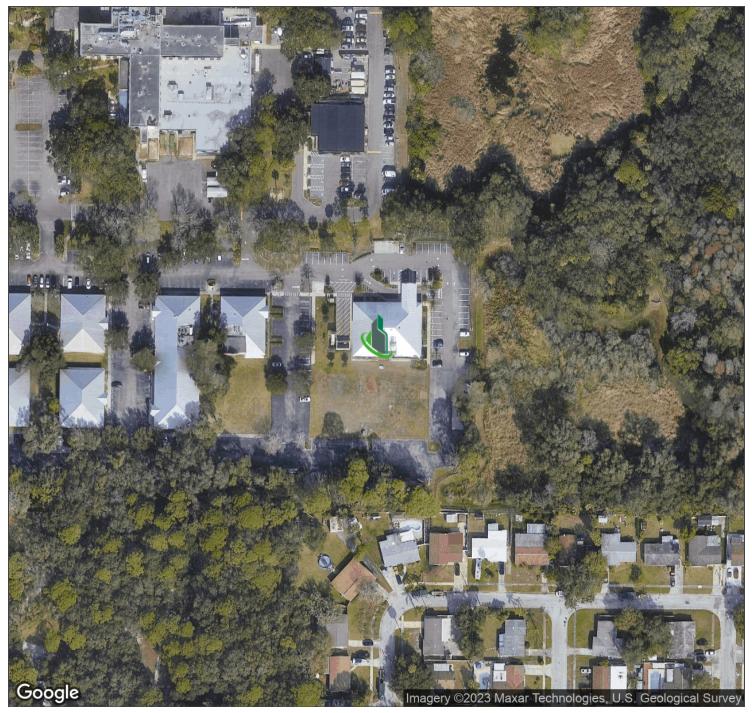

1) - 2% annual escalations

#### LOCATION OVERVIEW

Located just off W. Hillsborough Avenue west of the Veterans Express, offering easy access to surrounding areas.





# 5935 Webb Rd, Tampa, FL 33615

Additional Photos



















# 5935 Webb Rd, Tampa, FL 33615

Additional Photos

















# 5935 Webb Rd, Tampa, FL 33615

Additional Photos















# 5935 Webb Rd, Tampa, FL 33615

Floor Plan



It turns out, you don't have any Plans Published!

(be sure to add floor plans in the Property Edit Form)





### 5935 Webb Rd, Tampa, FL 33615

Location Map





Bay Street Commercial | 611 West Bay Street | Tampa, FL 33606 | 813.625.2375 | www.baystreetcommercial.com



7



### 5935 Webb Rd, Tampa, FL 33615

Retailer Map







# 5935 Webb Rd, Tampa, FL 33615

Aerial Map









# 5935 Webb Rd, Tampa, FL 33615

Demographics Map & Report









## 5935 Webb Rd, Tampa, FL 33615

#### Demographics Map & Report

| POPULATION                         | 1 MILE    | 3 MILES   | 5 MILES   |
|------------------------------------|-----------|-----------|-----------|
| Total Population                   | 14,170    | 76,089    | 158,060   |
| Average age                        | 35.4      | 35.2      | 35-3      |
| Average age (Male)                 | 34.0      | 34.7      | 33.9      |
| Average age (Female)               | 36.8      | 35-9      | 36.4      |
| HOUSEHOLDS & INCOME                | 1 MILE    | 3 MILES   | 5 MILES   |
| Total households                   | 5,529     | 30,691    | 62,082    |
| # of persons per HH                | 2.6       | 2.5