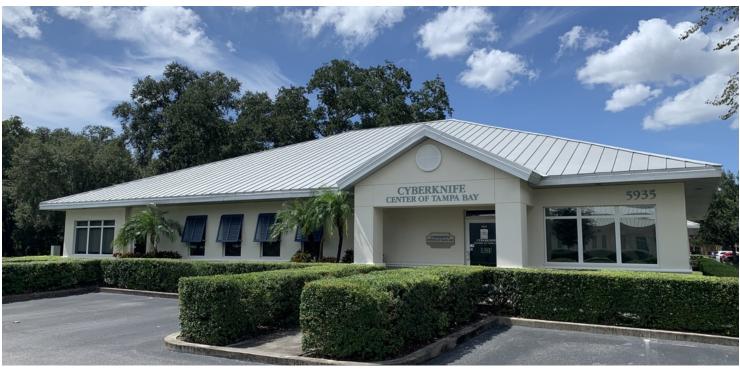

5935 Webb Rd, Tampa, FL 33615

For More Information:

813-254-6756 | EXT 11

Michael Braccia, P.A. | mike@baystreetcommercial.com





## 5935 Webb Rd, Tampa, FL 33615

**Executive Summary** 



#### **OFFERING SUMMARY**

 Sale Price:
 N/A

 Price / SF:

 Cap Rate:
 0.0%

 NOI:
 \$83,061

 Lot Size:
 0 SF

Year Built: 2008

Building Size: 5,034 SF

Zoning: PD - Planned

Development

Market: Tampa-St

Petersburg-Clearwater

Traffic Count: 53,500

#### PROPERTY OVERVIEW

This 5,034 SF medical office condo has recently been leased to a regional primary care group on a new 5 year term (Starting September 1, 2021). The building is located in the Medical Professional Center adjacent to Tampa Community Hospital and features a large reception area and a waiting room capable of accommodating 12-15 patients, with an adjoining patient restroom. There is a multi-person reception office as well as several plumbed exam rooms, private physicians offices, a staff break room, and and previously