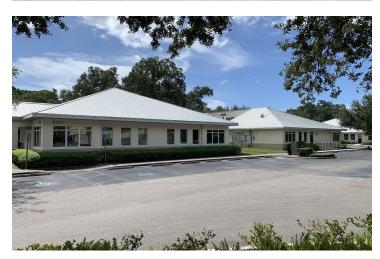

#### PROPERTY OVERVIEW

This 5,034 SF medical office condo has recently been leased to a regional primary care group on a new 5 year term (Starting September 1, 2021). The building is located in the Medical Professional Center adjacent to Tampa Community Hospital and features a large reception area and a waiting room capable of accommodating 12-15 patients, with an adjoining patient restroom. There is a multi-person reception office as well as several plumbed exam rooms, private physicians offices, a staff break room, and and previously served as a radiation "Cyberknife" facility and still has a radiation vault in place which the tenant plans to retrofit into a staff break and meeting room" as well as renovating several offices into additional exam rooms. The building has an abundance of power and the center has ample parking, ideal for the high traffic medical user. The tenant is responsible for all interior maintenance and building structure and roof are the responsibility of the association. Tenant pays all pass throughs (Association dues, Taxes, Insurance & Maintenance)
6.51 % Cap (Year 1) - 2% annual escalations