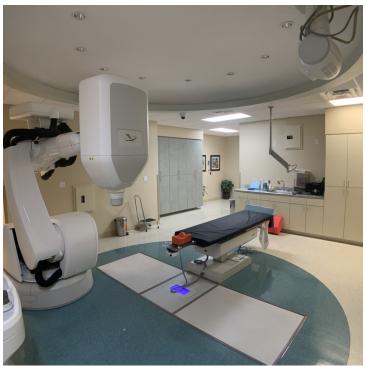

#### PROPERTY OVERVIEW

This 5,034 SF medical office condo has recently been leased to a regional primary care group on a new 5 year term (Starting September 1, 2021). The building is located in the Medical Professional Center adjacent to Tampa Community Hospital and features a large reception area and a waiting room capable of accommodating 12-15 patients, with an adjoining patient restroom. There is a multi-person reception office as well as several plumbed exam rooms, private physicians offices, a staff break room, and and previously served as a radiation "Cyberknife" facility and still has a radiation vault in place which the tenant plans to retrofit into a staff break and meeting room" as well as renovating several offices into additional exam rooms. The building has an abundance of power and the center has ample parking, ideal for the high traffic medical user. The tenant is responsible for all interior maintenance and building structure and roof are the responsibility of the association. Tenant pays all pass throughs (Association dues, Taxes, Insurance & Maintenance)
6.51 % Cap (Year 1) - 2% annual escalations

# 5935 Webb Rd, Tampa, FL 33615

Additional Photos