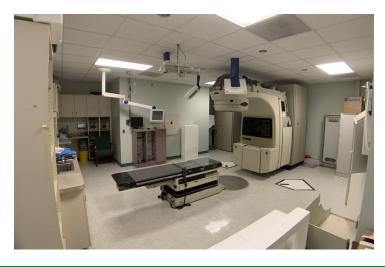

#### PROPERTY OVERVIEW

Located in Parsons Professional Park, this 6,000 SF medical office has an 18 person waiting room with adjacent patient restroom, a large staff reception office with four workstations, management office, central administrator or nursing station, 2 workstations, 4 large plumbed exam rooms, 2 private practitioners offices, a staff break room with access to 2nd floor storage and electrical/mechanical room and additional patient restrooms, CT & CT control room, a plumbed lab area, additional four station administrative offices, large area currently utilized for cancer treatment vault, and a control room that could be utilized as additional exam rooms or administrative staff offices. Surrounded by other medical providers and Brandon Regional Hospital, this building enjoys a premium location within the center with an abundance of parking and it backs up to a large scenic pond.

# 823 S Parsons Ave, Brandon, FL 33511

**Additional Photos** 

# 823 S Parsons Ave, Brandon, FL 33511

Additional Photos