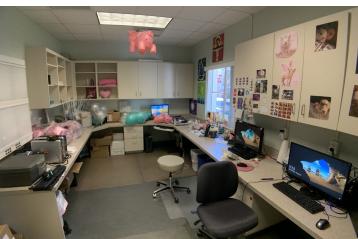

#### PROPERTY OVERVIEW

Located in Parsons Professional Park, this 6,000 SF medical office has an 18 person waiting room with adjacent patient restroom, a large staff reception office with four workstations, management office, central administrator or nursing station, 2 workstations, 4 large plumbed exam rooms, 2 private practitioners offices, a staff break room with access to 2nd floor storage and electrical/mechanical room and additional patient restrooms, CT & CT control room, a plumbed lab area, additional four station administrative offices, large area currently utilized for cancer treatment vault, and a control room that could be utilized as additional exam rooms or administrative staff offices. Surrounded by other medical providers and Brandon Regional Hospital, this building enjoys a premium location within the center with an abundance of parking and it backs up to a large scenic pond.

# 823 S Parsons Ave, Brandon, FL 33511

**Additional Photos** 

# 823 S Parsons Ave, Brandon, FL 33511

Additional Photos