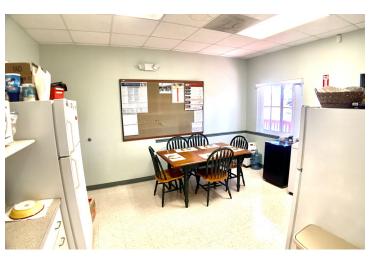

#### PROPERTY OVERVIEW

Located in Parsons Professional Park, this 6,000 SF medical office has an 18 person waiting room with adjacent patient restroom, a large staff reception office with four workstations, management office, central administrator or nursing station, 2 workstations, 4 large plumbed exam rooms, 2 private practitioners offices, a staff break room with access to 2nd floor storage and electrical/mechanical room and additional patient restrooms, CT & CT control room, a plumbed lab area, additional four station administrative offices, large area currently utilized for cancer treatment vault, and a control room that could be utilized as additional exam rooms or administrative staff offices. Surrounded by other medical providers and Brandon Regional Hospital, this building enjoys a premium location within the center with an abundance of parking and it backs up to a large scenic pond.

# 823 S Parsons Ave, Brandon, FL 33511

**Additional Photos** 

# 823 S Parsons Ave, Brandon, FL 33511

Additional Photos