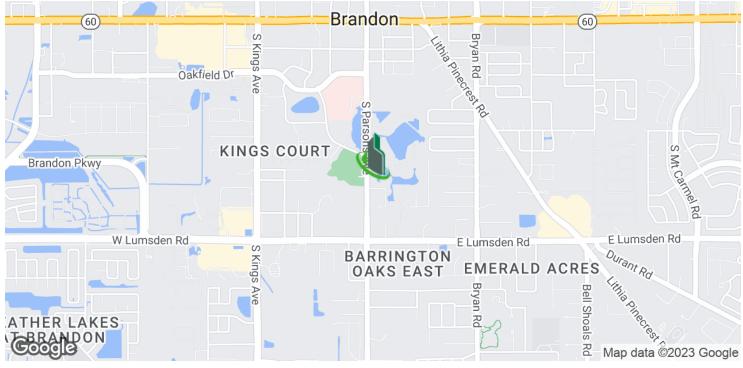

## 823 S Parsons Ave, Brandon, FL 33511

Location Maps

#### LOCATION OVERVIEW

Located in Brandon south of Brandon Blvd and east of I-75, offering easy access to surrounding areas.