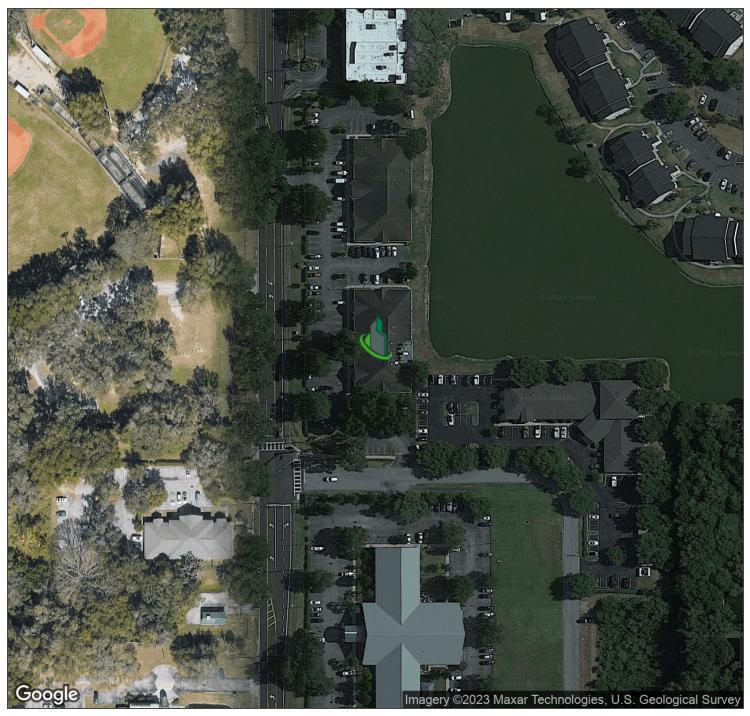

# 823 S Parsons Ave, Brandon, FL 33511

Aerial Map

#### PROPERTY OVERVIEW

Located in Parsons Professional Park, this 6,000 SF medical office has an 18 person waiting room with adjacent patient restroom, a large staff reception office with four workstations, management office, central administrator or nursing station, 2 workstations, 4 large plumbed exam rooms, 2 private practitioners offices, a staff break room with access to 2nd floor storage and electrical/mechanical room and additional patient restrooms, CT & CT control room, a plumbed lab area, additional four station administrative offices, large area currently utilized for cancer treatment vault, and a control room that could be utilized as additional exam rooms or administrative staff offices. Surrounded by other medical providers and Brandon Regional Hospital, this building enjoys a premium location within the center with an abundance of parking and it backs up to a large scenic pond.