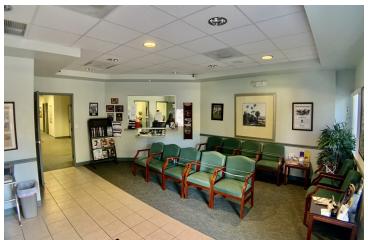

# 823 S Parsons Ave, Brandon, FL 33511

**Additional Photos** 

#### PROPERTY OVERVIEW

Located in Parsons Professional Park, this 6,000 SF medical office has an 18 person waiting room with adjacent patient restroom, a large staff reception office with four workstations, management office, central administrator or nursing station, 2 workstations, 4 large plumbed exam rooms, 2 private practitioners offices, a staff break room with access to 2nd floor storage and electrical/mechanical room and additional patient restrooms, CT & CT control room, a plumbed lab area, additional four station administrative offices, large area currently utilized for cancer treatment vault, and a control room that could be utilized as additional exam rooms or administrative staff offices. Surrounded by other medical providers and Brandon Regional Hospital, this building enjoys a premium location within the center with an abundance of parking and it backs up to a large scenic pond.