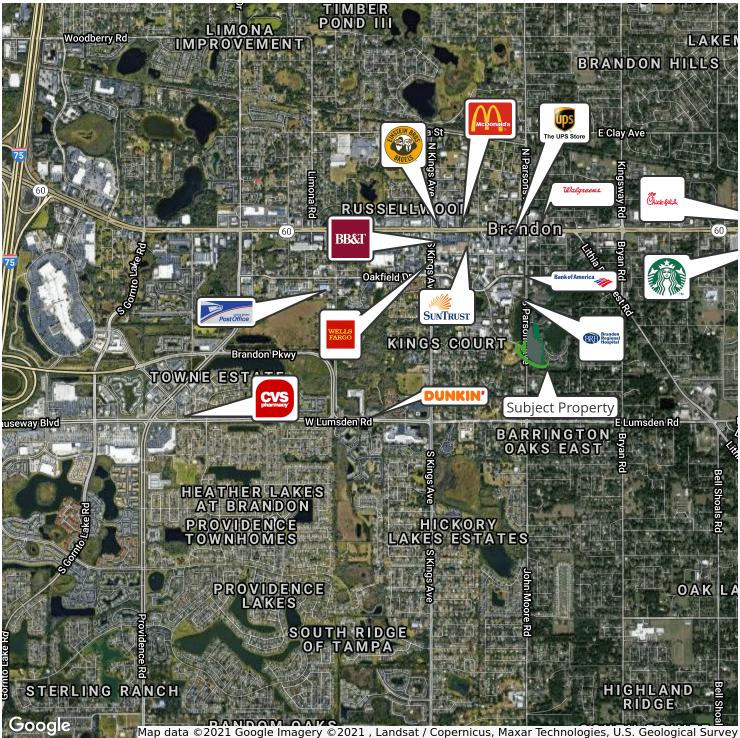

# 823 S Parsons Ave, Brandon, FL 33511

Retailer Map

# 823 S Parsons Ave, Brandon, FL 33511

Aerial Map