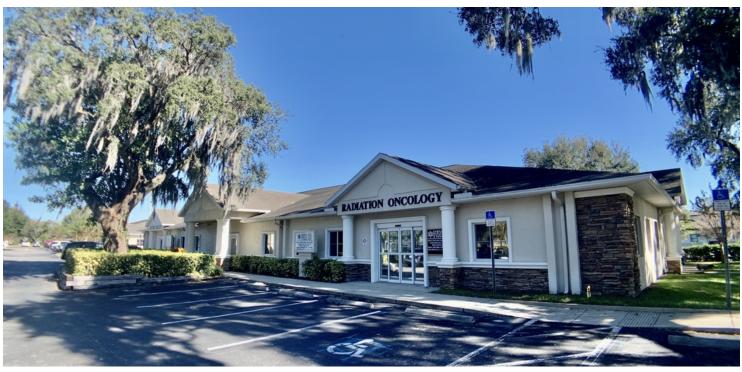

## 823 S Parsons Ave, Brandon, FL 33511

For More Information:

813-254-6756 | EXT 51

Michael Braccia, P.A. | mike@baystreetcommercial.com





### 823 S Parsons Ave, Brandon, FL 33511

**Executive Summary** 



#### **OFFERING SUMMARY**

Available SF: o SF

Lease Rate: N/A

Lot Size: 5,820 SF

Year Built: 2004

6.000 SF **Building Size:** 

PD - Planned Zoning:

Development

Market: Tampa-St

> Petersburg-Clearwater

#### PROPERTY OVERVIEW

Located in Parsons Professional Park, this 6,000 SF medical office has an 18 person waiting room with adjacent patient restroom, a large staff reception office with four workstations, management office, central administrator or nursing station, 2 workstations, 4 large plumbed exam rooms, 2 private practitioners offices, a staff break room with access to 2nd floor storage and electrical/mechanical room and additional patient restrooms, CT & CT control room, a plumbed lab area, additional four station administrative offices, large area currently utilized for c