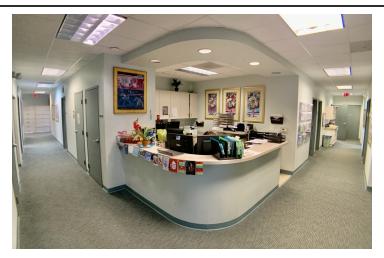

# 823 S Parsons Ave, Brandon, FL 33511

Additional Photos

#### PROPERTY OVERVIEW

Located in Parsons Professional Park, this 6,000 SF medical office has an 18 person waiting room with adjacent patient restroom, a large staff reception office with four workstations, management office, central administrator or nursing station, 2 workstations, 4 large plumbed exam rooms, 2 private practitioners offices, a staff break room with access to 2nd floor storage and electrical/mechanical room and additional patient restrooms, CT & CT control room, a plumbed lab area, additional four station administrative offices, large area currently utilized for cancer treatment vault, and a control room that could be utilized as additional exam rooms or administrative staff offices. Surrounded by other medical providers and Brandon Regional Hospital, this building enjoys a premium location within the center with an abundance of parking and it backs up to a large scenic pond.