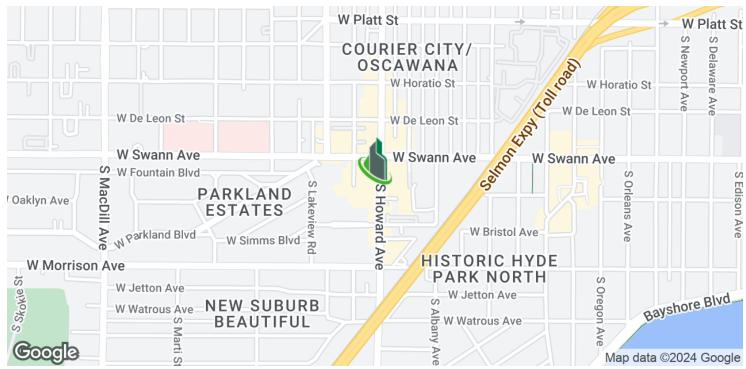

in the open common area. Perfect as an add on to an existing suite or for someone who just needs a place to work, access to the amenities and enough space for a few personal belongings without taking on the expense of a larger office. Initial estimated monthly rent: \$427 (includes base rate + sales tax) |

Bay Street Commercial | 611 West Bay Street | Tampa, FL 33606 | 813.625.2375 | www.baystreetcommercial.com



3



# 711 S Howard Ave , Tampa, FL 33606

Additional Photos





















# 711 S Howard Ave , Tampa, FL 33606

Additional Photos









Bay Street Commercial | 611 West Bay Street | Tampa, FL 33606 | 813.625.2375 | www.baystreetcommercial.com







# 711 S Howard Ave , Tampa, FL 33606

Workstations 1 & 2











# 711 S Howard Ave, Tampa, FL 33606

Location Maps













### 711 S Howard Ave, Tampa, FL 33606

Retailer Map











# 711 S Howard Ave , Tampa, FL 33606

Aerial Map







# 711 S Howard Ave, Tampa, FL 33606

Demographics Map & Report



Bay Street Commercial | 611 West Bay Street | Tampa, FL 33606 | 813.625.2375 | www.baystreetcommercial.com

10



813-254-6756 | EXT 78







# 711 S Howard Ave, Tampa, FL 33606

#### Demographics Map & Report

| POPULATION                         | 1 MILE    | 3 MILES   | 5 MILES   |
|------------------------------------|-----------|-----------|-----------|
| Total Population                   | 13,922    | 93,663    | 201,017   |
| Average age                        | 37.5      | 38.0      | 37.4      |
| Average age (Male)                 | 36.7      | 36.6      | 36.0      |
| Average age (F