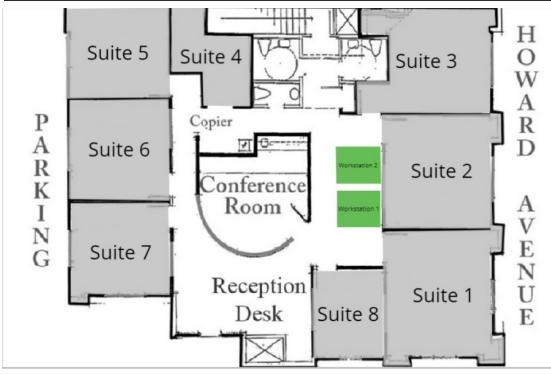

#### Lease Spaces

#### **LEASE INFORMATION**

Lease Type: Lease Term: Negotiable

Total Space: Lease Rate: Negotiable

#### **AVAILABLE SPACES**

#### **SUITE** TENANT SIZE (SF) LEASE TYPE LEASE RATE **DESCRIPTION**

|  | 50 SF |  | This open work station is a private desk in the open common area. Perfect as an add on to an existing suite or for someone who just needs a place to work, access to the amenities and enough space for a few personal belongings without taking on the expense of a larger office. Initial estimated monthly rent: \$427 (includes base rate + sales tax) |
|--|-------|--|------------------------------------------------------------------------------------------------------------------------------------------------------------------------------------------------------------------------------------------------------------------------------------------------------------------------------------------------------------|
|  | 50 SF |  | This open work station is a private desk in the open common area. Perfect as an add on to an existing suite or for someone who just needs a place to work, access to the amenities and enough space for a few personal belongings without taking on the expense of a larger office. Initial estimated monthly rent: \$427 (includes base rate + sales tax) |

# 711 S Howard Ave , Tampa, FL 33606

Workstations 1 & 2