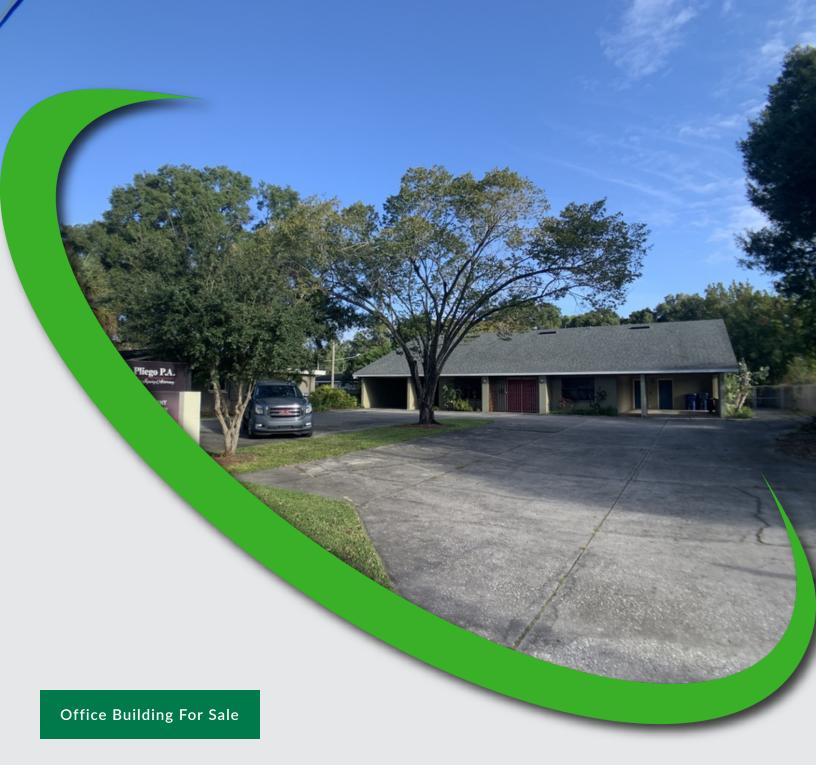

For More Information: 813-254-6756 | EXT 31 Michael Braccia, P.A. | mike@baystreetcommercial.com

**Executive Summary** 

**OFFERING SUMMARY** 

| Available SF:  | o SF                                  |
|----------------|---------------------------------------|
| Lease Rate:    | N/A                                   |
| Lot Size:      | 32,844 SF                             |
| Year Built:    | 1982                                  |
| Building Size: | 4,356 SF                              |
| Zoning:        | PD - Planned<br>Development           |
| Market:        | Tampa-St<br>Petersburg-<br>Clearwater |
| Traffic Count: | 6,500                                 |

#### **PROPERTY OVERVIEW**

This unique West Tampa single story building is 4,356 SF and is located on a 32,844 SF (.75 Acre) PD zoned lot. The roof was replaced in 2018 and the site was previously used as a law office and also has an allowable residential use (Residential Office) under the PD zoning. There are currently 20+ parking spaces in the front of the property with an opportunity to add 20-30 more to the rear of the property, pending site plan approval and change of use, which would lend the property to a variety of additional uses such as medical office, assisted living facility, child care, recreational facilities, and churches. This property is a short walk to Raymond James Stadium, a few blocks south of St. Joseph's Hospital and sits adjacent to a local elementary school. Additional redevelopment opportunities include a multifamily / townhome site as the Future Land Use for the property is split between Residential 10 (.35 FAR) and Residential 20 (.50 FAR), offering a potential density of 12 units totaling over 14,000 SF of structure.