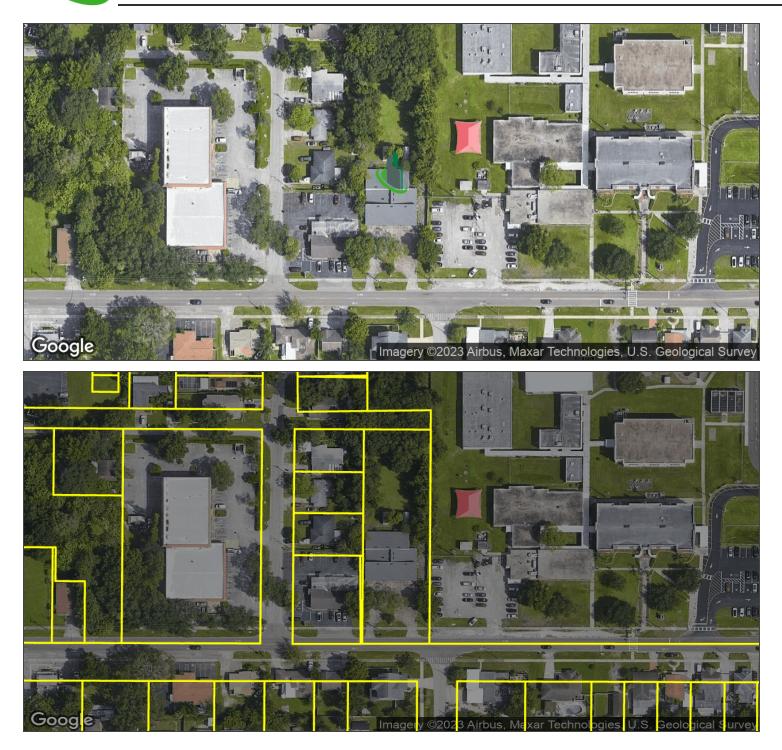

For More Information:

Aerial Map

Bay Street Commercial | 611 West Bay Street | Tampa, FL 33606 | 813.625.2375 | www.baystreetcommercial.com

Demographics Map & Report

Bay Street Commercial | 611 West Bay Street | Tampa, FL 33606 | 813.625.2375 | www.baystreetcommercial.com