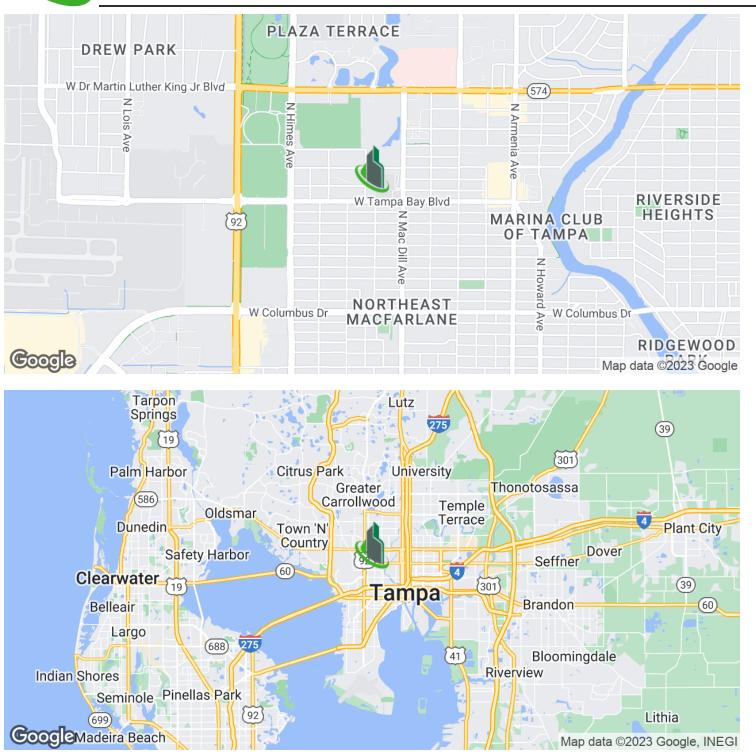

4

Floor Plan

Bay Street Commercial | 611 West Bay Street | Tampa, FL 33606 | 813.625.2375 | www.baystreetcommercial.com

Location Maps

Bay Street Commercial | 611 West Bay Street | Tampa, FL 33606 | 813.625.2375 | www.baystreetcommercial.com

#### LOCATION OVERVIEW

Located in Tampa just east of Raymond James Stadium on W. Tampa Bay Blvd., west of Macdill Avenue and a few blocks south of St. Joseph's Hospital.

Bay Street Commercial | 611 West Bay Street | Tampa, FL 33606 | 813.625.2375 | www.baystreetcommercial.com