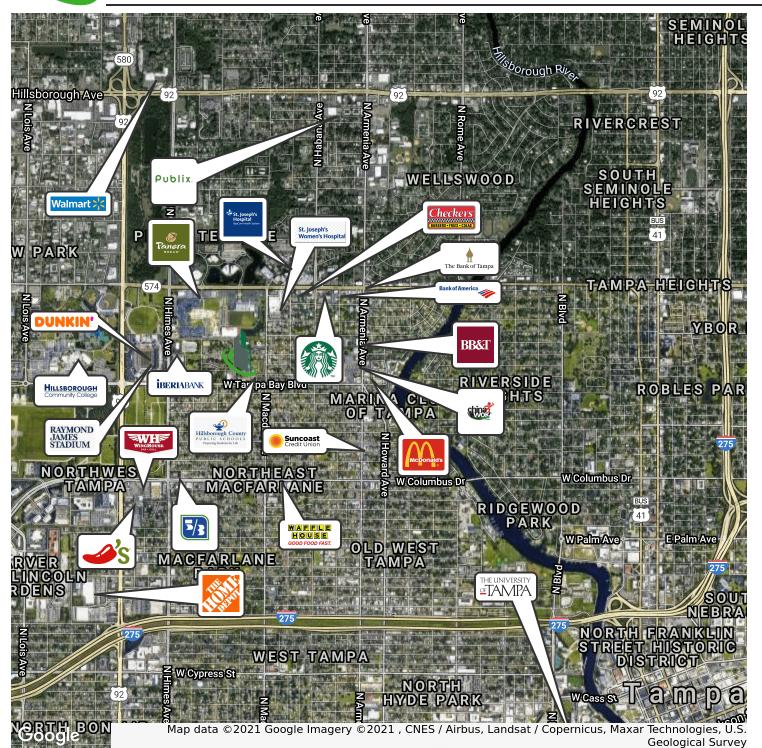

6

Retailer Map

Bay Street Commercial | 611 West Bay Street | Tampa, FL 33606 | 813.625.2375 | www.baystreetcommercial.com

813-254-6756 | EXT 31 Property Webpage: www.properties.baystreetcommercial.com/769693-lease Michael Braccia, P.A. | mike@baystreetcommercial.com