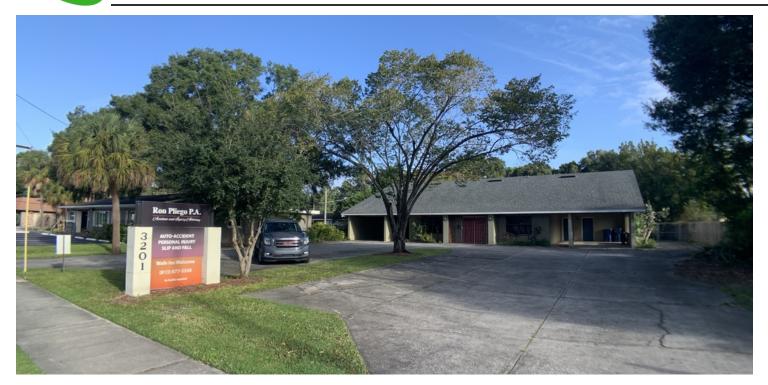

#### **PROPERTY OVERVIEW**

This unique West Tampa single story building is 4,356 SF and is located on a 32,844 SF (.75 Acre) PD zoned lot. The roof was replaced in 2018 and the site was previously used as a law office and also has an allowable residential use (Residential Office) under the PD zoning. There are currently 20+ parking spaces in the front of the property with an opportunity to add 20-30 more to the rear of the property, pending site plan approval and change of use, which would lend the property to a variety of additional uses such as medical office, assisted living facility, child care, recreational facilities, and churches. This property is a short walk to Raymond James Stadium, a few blocks south of St. Joseph's Hospital and sits adjacent to a local elementary school. Additional redevelopment opportunities include a multifamily / townhome site as the Future Land Use for the property is split between Residential 10 (.35 FAR) and Residential 20 (.50 FAR), offering a potential density of 12 units totaling over 14,000 SF of structure.

#### LOCATION OVERVIEW

Located in Tampa just east of Raymond James Stadium on W. Tampa Bay Blvd., west of Macdill Avenue and a few blocks south of St. Joseph's Hospital.

Bay Street Commercial | 611 West Bay Street | Tampa, FL 33606 | 813.625.2375 | www.baystreetcommercial.com