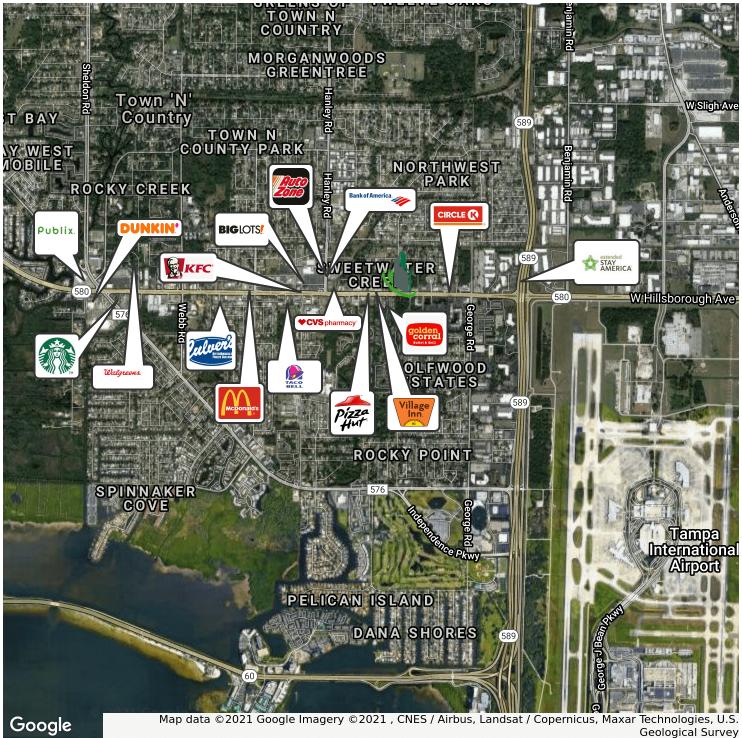

## 6852 W Hillsborough Ave, Tampa, FL 33634

Retailer Map

Bay Street Commercial | 611 West Bay Street | Tampa, FL 33606 | 813.625.2375 | www.baystreetcommercial.com