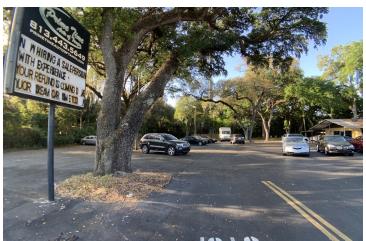

## 6852 W Hillsborough Ave, Tampa, FL 33634

Additional Photos

#### **PROPERTY OVERVIEW**

1,435 SF freestanding building site on a 1.52 Acre CG (Commercial General) Zoned site on busy West Hillsborough Ave. The site has operated as an automobile sales lot for over 40 years and has an abundance of paved parking area as well as over 1,200 SF of covered canopy area currently utilized for minor repairs and vehicle detailing. With 230 feet of direct street exposure to more than 60,000 vehicles per day passing this high visibility location in the heart of Town N Country, this site makes the perfect location for a variety of potential uses. The property has a Future Land Use of OC-20 (Office Commercial - 20 Units per acre) and has a developable Floor to Area Ratio (FAR) of .75 allowing for a maximum potential building square footage of 49,611 SF of community commercial, office, medical office, mixed use developments and compatible residential / multifamily; although it is expected that setback requirements and easements would lower that potential development total. There is a cellular tower located toward the rear of site and the income from that site will not convey. There is a full boundary, topographical, and tree survey available in the documents section of the property webpage.