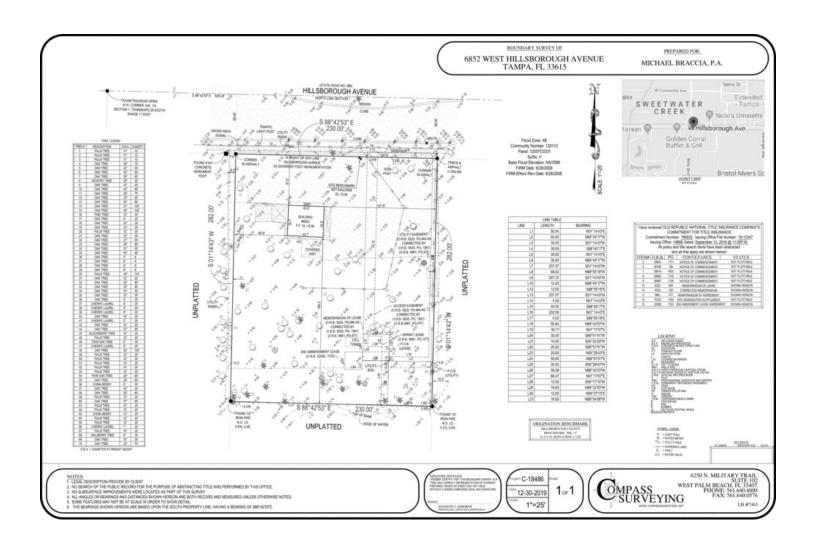

# 6852 W Hillsborough Ave, Tampa, FL 33634

Site Plan

#### **PROPERTY OVERVIEW**

1,435 SF freestanding building site on a 1.52 Acre CG (Commercial General) Zoned site on busy West Hillsborough Ave. The site has operated as an automobile sales lot for over 40 years and has an abundance of paved parking area as well as over 1,200 SF of covered canopy area currently utilized for minor repairs and vehicle detailing. With 230 feet of direct street exposure to more than 60,000 vehicles per day passing this high visibility location in the heart of Town N Country, this site makes the perfect location for a variety of potential uses. The property has a Future Land Use of OC-20 (Office Commercial - 20 Units per acre) and has a developable Floor to Area Ratio (FAR) of .75 allowing for a maximum potential building square footage of 49,611 SF of community commercial, office, medical office, mixed use developments and compatible residential / multifamily; although it is expected that setback requirements and easements would lower that potential development total. There is a cellular tower located toward the rear of site and the income from that site will not convey. There is a full boundary, topographical, and tree survey available in the documents section of the property webpage.