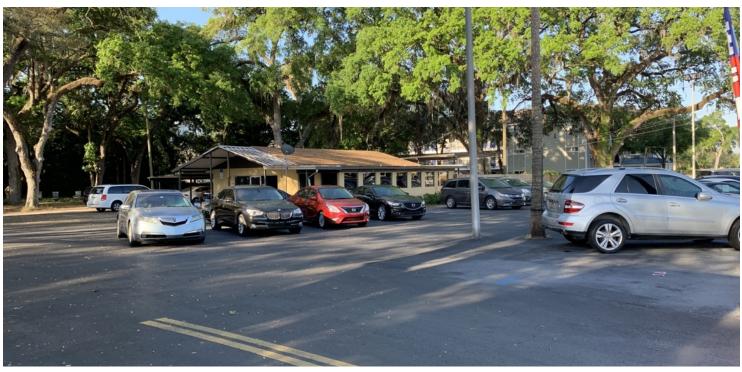

# 6852 W Hillsborough Ave, Tampa, FL 33634

For More Information:

813-254-6756 | EXT 49

Michael Braccia, P.A. | mike@baystreetcommercial.com





### 6852 W Hillsborough Ave, Tampa, FL 33634

**Executive Summary** 



#### **OFFERING SUMMARY**

| Available SF: | o S | F |
|---------------|-----|---|
|               |     |   |

Lease Rate: N/A

**Lot Size:** 66,148 SF

Year Built: 1974

Building Size: 1,435 SF

Renovated: 1980

**Zoning:** CG - Commercial

General

Market: Tampa-St

Petersburg-

Clearwater

Traffic Count: 61,500

#### **PROPERTY OVERVIEW**

1,435 SF freestanding building site on a 1.52 Acre CG (Commercial General) Zoned site on busy West Hillsborough Ave. The site has operated as an automobile sales lot for over 40 years and has an abundance of paved parking area as well as over 1,200 SF of covered canopy area currently utilized for minor repairs and vehicle detailing. With 230 feet of direct street exposure to more than 60,000 vehicles per day passing this high visibility location in