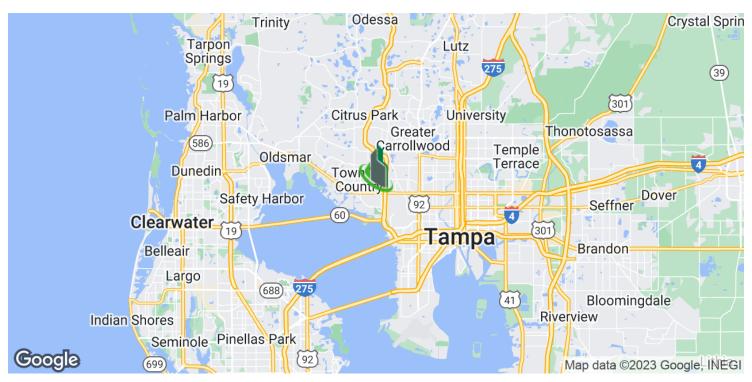

## 6852 W Hillsborough Ave, Tampa, FL 33634

Location Maps

Bay Street Commercial | 611 West Bay Street | Tampa, FL 33606 | 813.625.2375 | www.baystreetcommercial.com

5

#### **LOCATION OVERVIEW**

Located on W. Hillsborough Avenue at the intersection of Sawyer Rd, between Hanley Road and George Road, just west of Veterans Expressway.

Bay Street Commercial | 611 West Bay Street | Tampa, FL 33606 | 813.625.2375 | www.baystreetcommercial.com