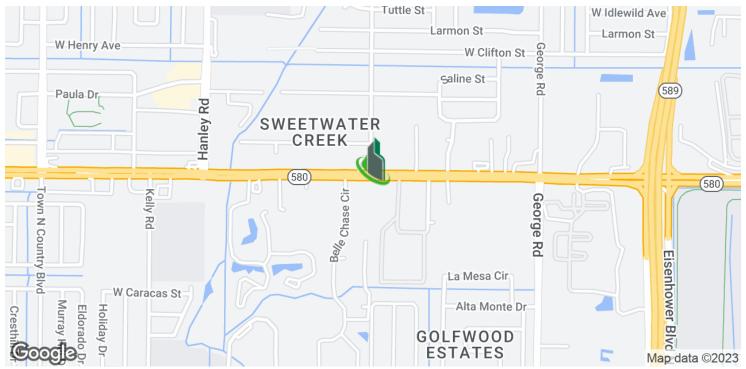

## 6852 W Hillsborough Ave, Tampa, FL 33634

Location Maps

Bay Street Commercial | 611 West Bay Street | Tampa, FL 33606 | 813.625.2375 | www.baystreetcommercial.com

5

#### **LOCATION OVERVIEW**

Located on W. Hillsborough Avenue at the intersection of Sawyer Rd, between Hanley Road and George Road, just west of Veterans Expressway.

Bay Street Commercial | 611 West Bay Street | Tampa, FL 33606 | 813.625.2375 | www.baystreetcommercial.com