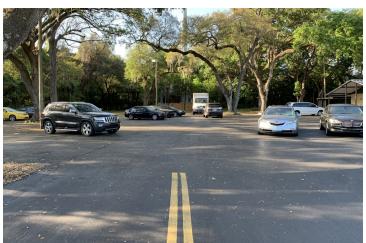

## 6852 W Hillsborough Ave, Tampa, FL 33634

Additional Photos

#### **PROPERTY OVERVIEW**

1,435 SF freestanding building site on a 1.52 Acre CG (Commercial General) Zoned site on busy West Hillsborough Ave. The site has operated as an automobile sales lot for over 40 years and has an abundance of paved parking area as well as over 1,200 SF of covered canopy area currently utilized for minor repairs and vehicle detailing. With 230 feet of direct street exposure to more than 60,000 vehicles per day passing this high visibility location in the heart of Town N Country, this site makes the perfect location for a variety of potential uses. The property has a Future Land Use of OC-20 (Office Commercial - 20 Units per acre) and has a developable Floor to Area Ratio (FAR) of .75 allowing for a maximum potential building square footage of 49,611 SF of community commercial, office, medical office, mixed use developments and compatible residential / multifamily; although it is expected that setback requirements and easements would lower that potential development total. There is a cellular tower located toward the rear of site and the income from that site will not convey. There is a full boundary, topographical, and tree survey available in the documents section of the property webpage.