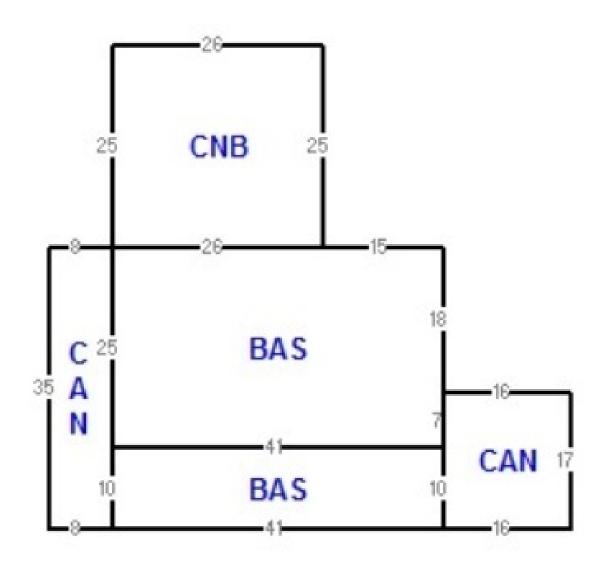

nts and easements would lower that potential development total. There is a cellular tower located toward the rear of site and the income from that site will not convey. There is a full boundary, topographical, and tree survey available in the documents section of the property webpage.

Owner will consider a longterm lease with qualified tenant, lease option, or outright

saie.

#### **LOCATION OVERVIEW**

Located on W. Hillsborough Avenue at the intersection of Sawyer Rd, between Hanley Road and George Road, just west of Veterans Expressway.

Bay Street Commercial | 611 West Bay Street | Tampa, FL 33606 | 813.625.2375 | www.baystreetcommercial.com





## 6852 W Hillsborough Ave, Tampa, FL 33634

Additional Photos



















## 6852 W Hillsborough Ave, Tampa, FL 33634

Floor Plan







## 6852 W Hillsborough Ave, Tampa, FL 33634

Location Maps





Bay Street Commercial | 611 West Bay Street | Tampa, FL 33606 | 813.625.2375 | www.baystreetcommercial.com



5



## 6852 W Hillsborough Ave, Tampa, FL 33634

Retailer Map



Bay Street Commercial | 611 West Bay Street | Tampa, FL 33606 | 813.625.2375 | www.baystreetcommercial.com





### 6852 W Hillsborough Ave, Tampa, FL 33634

Demographics Map & Report



Bay Street Commercial | 611 West Bay Street | Tampa, FL 33606 | 813.625.2375 | www.baystreetcommercial.com



7



## 6852 W Hillsborough Ave, Tampa, FL 33634

#### Demographics Map & Report

| POPULATION                         | 1 MILE    | 2 MILES   | 3 MILES   |
|------------------------------------|-----------|-----------|-----------|
| Total Population