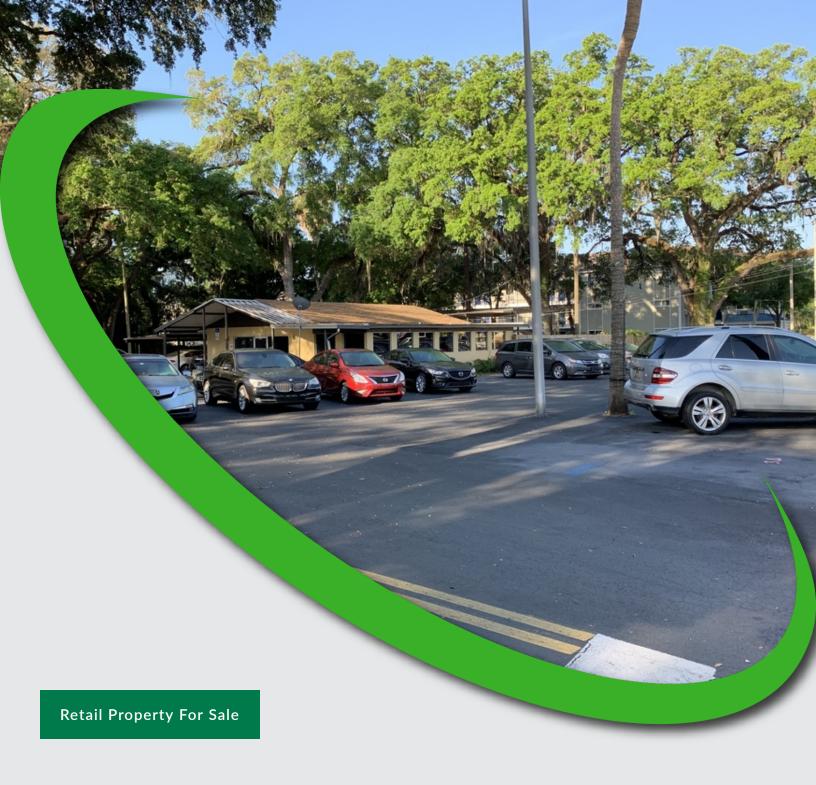

#### **PROPERTY OVERVIEW**

1,435 SF freestanding building site on a 1.52 Acre CG (Commercial General) Zoned site on busy West Hillsborough Ave. The site has operated as an automobile sales lot for over 40 years and has an abundance of paved parking area as well as over 1,200 SF of covered canopy area currently utilized for minor repairs and vehicle detailing. With 230 feet of direct street exposure to more than 60,000 vehicles per day passing this high visibility location in the heart of Town N Country, this site makes the perfect location for a variety of potential uses. The property has a Future Land Use of OC-20 (Office Commercial - 20 Units per acre) and has a developable Floor to Area Ratio (FAR) of .75 allowing for a maximum potential building square footage of 49,611 SF of community commercial, office, medical office, mixed use developments and compatible residential / multifamily; although it is expected that setback requirements and easements would lower that potential development total. There is a cellular tower located toward the rear of site and the income from that site will not convey. There is a full boundary, topographical, and tree survey available in the documents section of the property webpage.