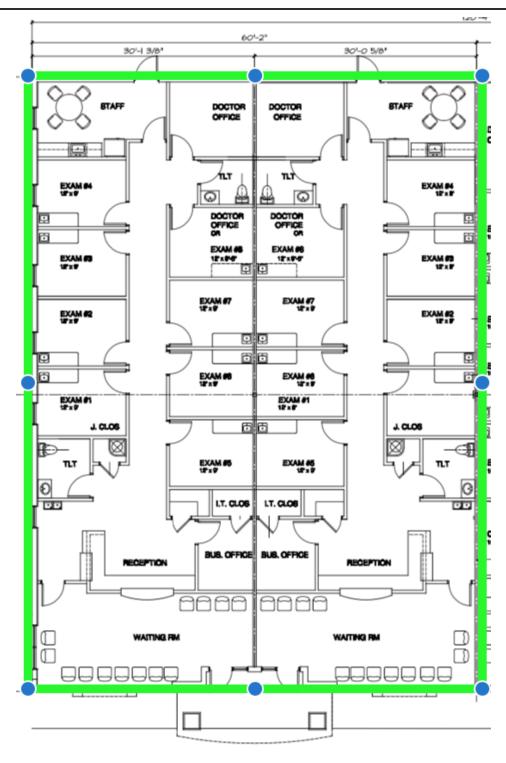

ping centers in the area. Other neighbors include Starbucks, McDonalds, Monticciolo Family Dentistry, Prestige Dermatology, Verizon Wireless, and Dunkin Donuts. The Year 1 Net Operating Income is \$99,820 with 3% annual escalation throughout term with no rent holiday. The tenant funded their own interior buildout and enjoys a below market rent; offering added longterm security to a new owner.

#### LOCATION OVERVIEW

Located in the New Port Richey area east of US 19 and north of State Road 54 with close proximity to the Suncoast, offering easy access to all surrounding areas.









# 5089 Little Rd, New Port Richey, FL 34655

Additional Photos











# 5089 Little Rd, New Port Richey, FL 34655

**Additional Photos** 

4 5



# 5089 Little Rd, New Port Richey, FL 34655

Floor Plans







# 5089 Little Rd, New Port Richey, FL 34655

Site Plan



# 5089 Little Rd, New Port Richey, FL 34655

Location Maps





Bay Street Commercial | 611 West Bay Street | Tampa, FL 33606 | 813.625.2375 | www.baystreetcommercial.com

7







### 5089 Little Rd, New Port Richey, FL 34655

Demographics Map & Report











# 5089 Little Rd, New Port Richey, FL 34655

#### Demographics Map & Report

| POPULATION                         | 1 MILE    | 3 MILES   | 5 MILES   |
|------------------------------------|-----------|-----------|-----------|
| Total Population                   | 7,945     | 50,413    | 132,431   |
| Median age                         | 51.0      | 48.0      | 44.4      |
| Median age (Male)                  | 50.6      | 46.4      | 42.7      |
| Median age (Femal