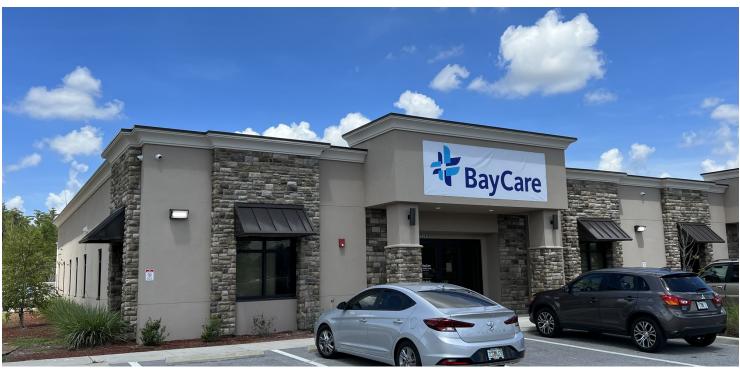

#### PROPERTY OVERVIEW

This 4,991 SF Little Road medical office has been recently leased to Baycare Medical Group for a new 7 year term and the tenant has recently completed their interior tenant improvements for a primary care medical facility. Lease commencement was June 27, 2022 and the expiration date is June 30, 2029. This medical condo unit, Unit B, is located within a 9,982 SF building (Units A & B). The condominium consists of three (3) Units; Units A, B and C. This 1.88 acre condominium complex offers a 6 space per 1000 SF parking ratio, making it ideal for high traffic practitioners as the site is located seconds from River Crossings Shopping Center, one of the busiest Publix shopping centers in the area. Other neighbors include Starbucks, McDonalds, Monticciolo Family Dentistry, Prestige Dermatology, Verizon Wireless, and Dunkin Donuts. The Year 1 Net Operating Income is \$99,820 with 3% annual escalation throughout term with no rent holiday. The tenant funded their own interior buildout and enjoys a below market rent; offering added longterm security to a new owner.