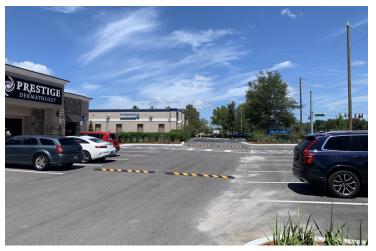

#### PROPERTY OVERVIEW

This 4,991 SF Little Road medical office has been recently leased to Baycare Medical Group for a new 7 year term and the tenant has recently completed their interior tenant improvements for a primary care medical facility. Lease commencement was June 27, 2022 and the expiration date is June 30, 2029. This medical condo unit, Unit B, is located within a 9,982 SF building (Units A & B). The condominium consists of three (3) Units; Units A, B and C. This 1.88 acre condominium complex offers a 6 space per 1000 SF parking ratio, making it ideal for high traffic practitioners as the site is located seconds from River Crossings Shopping Center, one of the busiest Publix shopping centers in the area. Other neighbors include Starbucks, McDonalds, Monticciolo Family Dentistry, Prestige Dermatology, Verizon Wireless, and Dunkin Donuts. The Year 1 Net Operating Income is \$99,820 with 3% annual escalation throughout term with no rent holiday. The tenant funded their own interior buildout and enjoys a below market rent; offering added longterm security to a new owner.