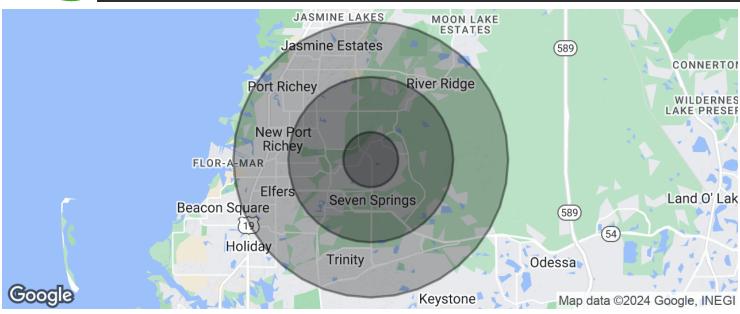

615    |
| # of persons per HH | 2.3       | 2.3       | 2.4       |
| Average HH income   | \$57,000  | \$55,937  | \$54,615  |
| Average house value | \$195,447 | \$208,076 | \$206,294 |
| RACE                | 1 MILE    | 3 MILES   | 5 MILES   |
| % White             | 94.4%     | 92.7%     | 92.7%     |
| % Black             | 0.8%      | 1.7%      | 2.2%      |
| % Asian             | 2.7%      | 2.4%      | 2.0%      |
| % Hawaiian          | 0.0%      | 0.0%      | 0.1%      |
| % American Indian   | 0.4%      | 0.2%      | 0.2%      |
| % Other             | 0.9%      | 1.5%      | 1.3%      |

Bay Street Commercial | 611 West Bay Street | Tampa, FL 33606 | 813.625.2375 | www.baystreetcommercial.com

7







## 5087 Little Rd, New Port Richey, FL 34655

Demographics Map & Report



<sup>\*</sup> Demographic data derived from 2020 ACS - US Census





## 5087 Little Rd, New Port Richey, FL 34655

Site Plan