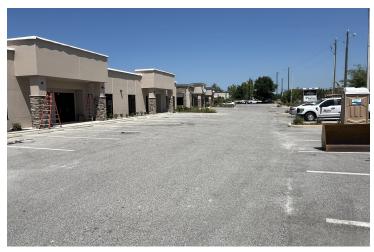

#### **PROPERTY OVERVIEW**

This high visibility 9,340 SF Little Rd Retail / Medical building is under construction and ready and available for leasing. The building will feature up to 3 suites (2,500 SF, 3,324 SF, 3,516 SF) which can be combined for larger use requirements. The site currently has 56 parking spaces in place (approx 6 per 1,000), well in excess of the Pasco requirement of 5 per 1,000 SF for medical. The site lends itself to many other retail professional users for those who wish to capitalize off the visibility and access as well as high profile exposure just south of the Publix shopping center and adjacent to Baycare, Prestige Dermatology and Monticciolo Dentistry, boasting a traffic count of 40,000 VPD.

Suites shall be delivered in cold dark shell condition but owner will consider build to suit for qualified tenants.