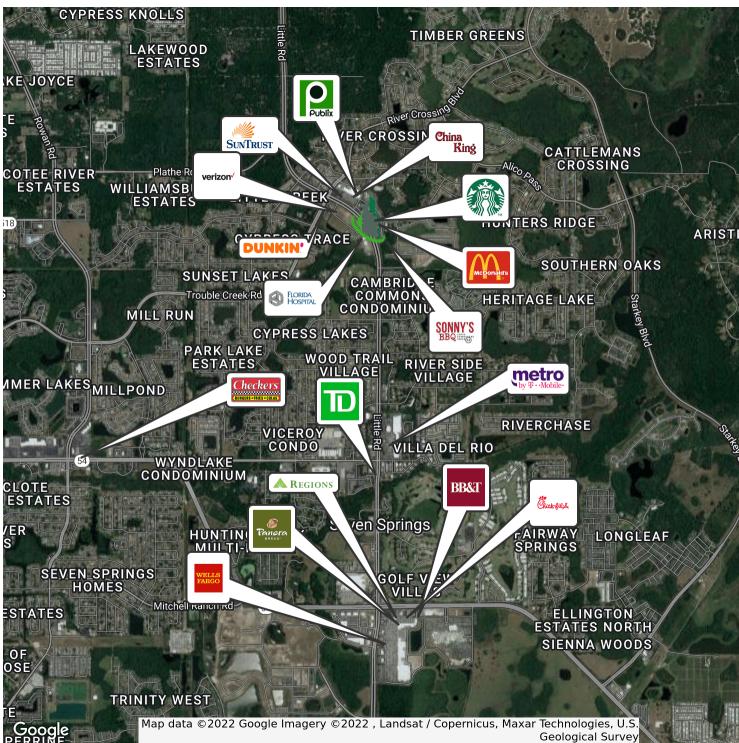

### 5087 Little Rd, New Port Richey, FL 34655

Retailer Map

#### **PROPERTY OVERVIEW**

This high visibility 9,340 SF Little Rd Retail / Medical building is under construction and ready and available for leasing. The building will feature up to 3 suites (2,500 SF, 3,324 SF, 3,516 SF) which can be combined for larger use requirements. The site currently has 56 parking spaces in place (approx 6 per 1,000), well in excess of the Pasco requirement of 5 per 1,000 SF for medical. The site lends itself to many other retail professional users for those who wish to capitalize off the visibility and access as well as high profile exposure just south of the Publix shopping center and adjacent to Baycare, Prestige Dermatology and Monticciolo Dentistry, boasting a traffic count of 40,000 VPD.

#### LOCATION OVERVIEW

Located in the New Port Richey area east of US 19 and north of State Road 54 with close proximity to the Suncoast, offering easy access to all surrounding areas.

Bay Street Commercial | 611 West Bay Street | Tampa, FL 33606 | 813.625.2375 | www.baystreetcommercial.com