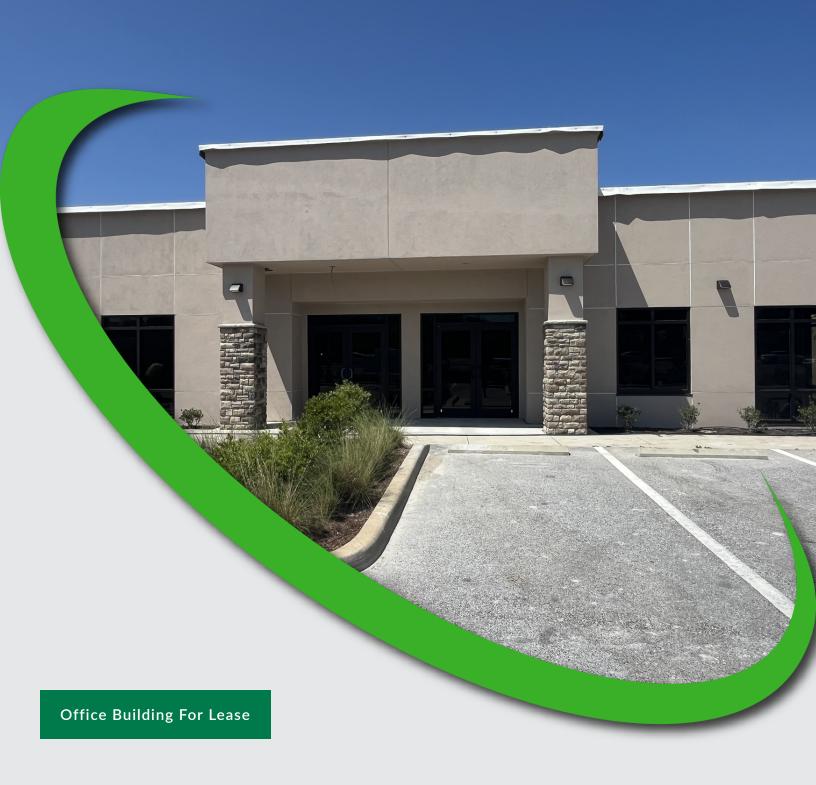

### 5087 Little Rd, New Port Richey, FL 34655

**Executive Summary** 

#### **PROPERTY OVERVIEW**

This high visibility 9,340 SF Little Rd Retail / Medical building is under construction and ready and available for leasing. The building will feature up to 3 suites (2,500 SF, 3,324 SF, 3,516 SF) which can be combined for larger use requirements. The site currently has 56 parking spaces in place (approx 6 per 1,000), well in excess of the Pasco requirement of 5 per 1,000 SF for medical. The site lends itself to many other retail professional users for those who wish to capitalize off the visibility and access as well as high profile exposure just south of the Publix shopping center and adjacent to Baycare, Prestige Dermatology and Monticciolo Dentistry, boasting a traffic count of 40,000 VPD.