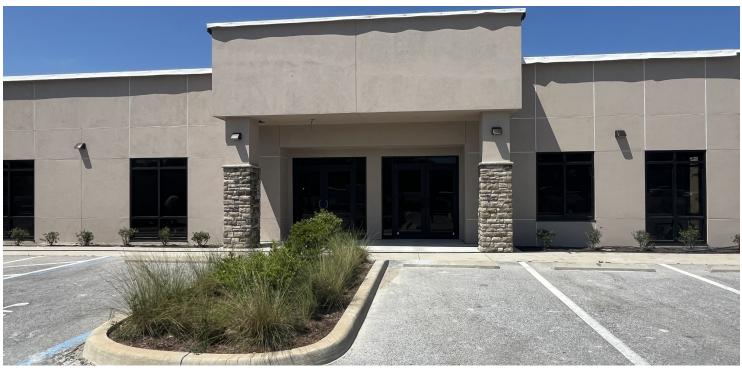

# 5087 Little Rd, New Port Richey, FL 34655

For More Information:

813-254-6756 | EXT 27

Michael Braccia, P.A. | mike@baystreetcommercial.com
Scott Shimberg | scott@baystreetcommercial.com





### 5087 Little Rd, New Port Richey, FL 34655

**Executive Summary** 



#### **OFFERING SUMMARY**

Sale Price: Negotiable per

owner

Price / SF:

**Lot Size:** 81,829 SF

Year Built: 2024

Building Size: 9,340 SF

Zoning: C2

Market: Tampa-St

Petersburg-

Clearwater

Traffic Count: 40,000

#### **PROPERTY OVERVIEW**

This high visibility 9,340 SF Little Rd Retail / Medical building is under construction and ready and available for leasing. The building will feature up to 3 suites (2,500 SF, 3,324 SF, 3,516 SF) which can be combined for larger use requirements. The site currently has 56 parking spaces in place (approx 6 per 1,000), well in excess of the Pasco requirement of 5 per 1,000 SF for medical. The site lends itself to many other retail professional users for those who wish to capitalize off the visibility and access as well as high profile exposure