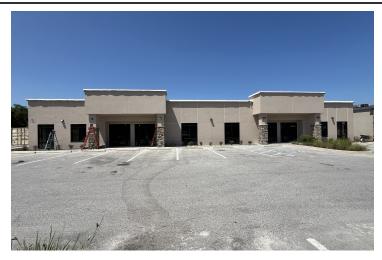

al. The site lends itself to many other retail professional users for those who wish to capitalize off the visibility and access as well as high profile exposure just south of the Publix shopping center and adjacent to Baycare, Prestige Dermatology and Monticciolo Dentistry, boasting a traffic count of 40,000 VPD.

Suites shall be delivered in cold dark shell condition but owner will consider build to suit for qualified tenants.

#### LOCATION OVERVIEW

Located in the New Port Richey area east of US 19 and north of State Road 54 with close proximity to the Suncoast, offering easy access to all surrounding areas.

Bay Street Commercial | 611 West Bay Street | Tampa, FL 33606 | 813.625.2375 | www.baystreetcommercial.com

-





# 5087 Little Rd, New Port Richey, FL 34655

Additional Photos



















### 5087 Little Rd, New Port Richey, FL 34655

Location Maps



Land O' Lakes

Lutz

Temple

Terrace

Tampa Brandon

Riverview

Bay Street Commercial | 611 West Bay Street | Tampa, FL 33606 | 813.625.2375 | www.baystreetcommercial.com

Tarpon

Springs

Palm Harbor

Dunedin

Clearwater

Largo

(693)

(580)



4

Lakeland

Plant City



Google





Map data ©2024 Google, INEGI



### 5087 Little Rd, New Port Richey, FL 34655

Retailer Map









# 5087 Little Rd, New Port Richey, FL 34655

Aerial Map







## 5087 Little Rd, New Port Richey, FL 34655

Demographics Map & Report



| POPULATION          | 1 MILE    | 3 MILES   | 5 MILES   |
|---------------------|-----------|-----------|-----------|
| Total population    | 7,689     | 50,822    | 131,688   |
| Median age