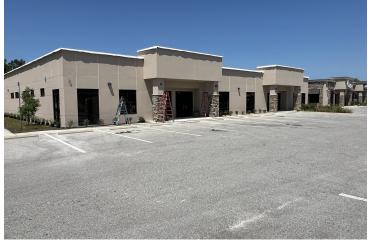

#### **PROPERTY OVERVIEW**

This high visibility 9,340 SF Little Rd Retail / Medical building is under construction and ready and available for leasing. The building will feature up to 3 suites (2,500 SF, 3,324 SF, 3,516 SF) which can be combined for larger use requirements. The site currently has 56 parking spaces in place (approx 6 per 1,000), well in excess of the Pasco requirement of 5 per 1,000 SF for medical. The site lends itself to many other retail professional users for those who wish to capitalize off the visibility and access as well as high profile exposure just south of the Publix shopping center and adjacent to Baycare, Prestige Dermatology and Monticciolo Dentistry, boasting a traffic count of 40,000 VPD.

Suites shall be delivered in cold dark shell condition but owner will consider build to suit for qualified tenants.