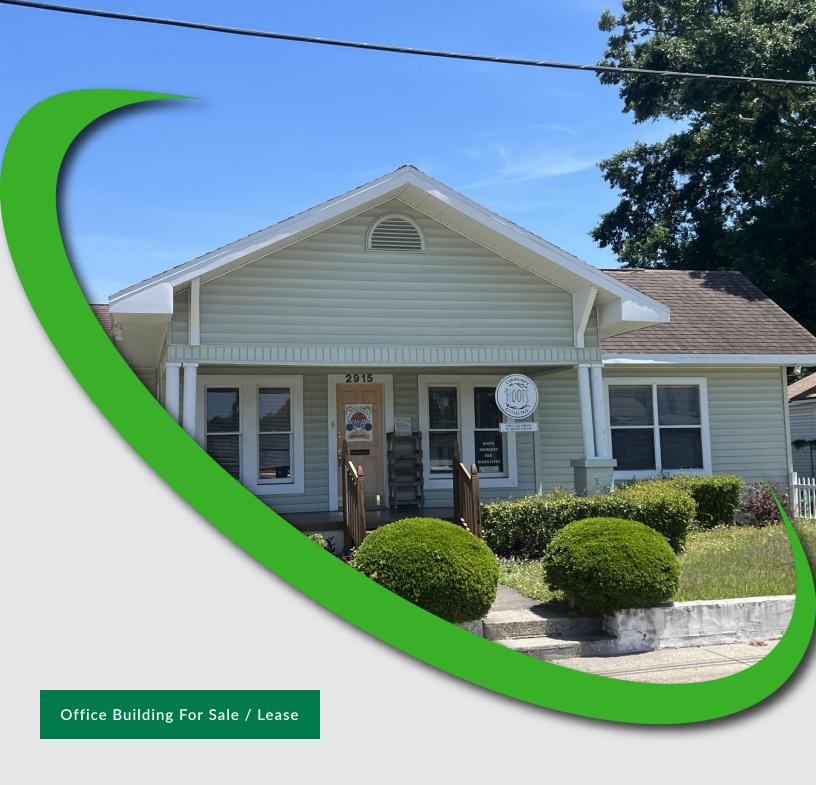

### 2915 N Blvd, Tampa, FL 33602

**Executive Summary** 

#### **PROPERTY OVERVIEW**

This high visibility 1,916 SF office is located on a signalized corner lot at N Boulevard and W. West Street. As you enter through the primary covered patio entrance, there is a large reception area with an adjacent conference room. There are 5 private perimeter offices, 2 ADA restrooms, and an open workspace, as well as a kitchenette / breakroom to the rear. The east entrance facing the parking lot has an ADA accessible ramp. This is a perfect professional / legal office offering easy access to downtown and minutes from exciting new developments in Tampa Heights such as the Tampa Armature Works and The Pearl Residential Project.