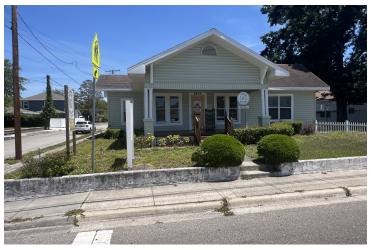

#### **PROPERTY OVERVIEW**

This high visibility 1,916 SF office is located on a signalized corner lot at N Boulevard and W. West Street. As you enter through the primary covered patio entrance, there is a large reception area with an adjacent conference room. There are 5 private perimeter offices, 2 ADA restrooms, and an open workspace, as well as a kitchenette / breakroom to the rear. The east entrance facing the parking lot has an ADA accessible ramp. This is a perfect professional / legal office offering easy access to downtown and minutes from exciting new developments in Tampa Heights such as the Tampa Armature Works and The Pearl Residential Project.

#### **LOCATION OVERVIEW**

Located on N. Boulevard in Tampa, just north of W. Columbus Drive and west of I-275 in the heart of Tampa Heights.