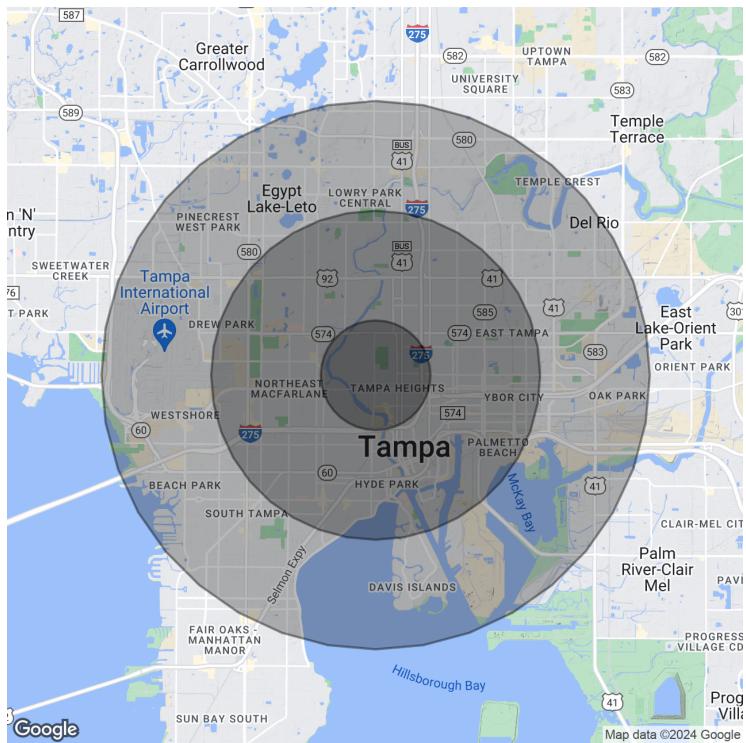

s such as the Tampa Armature Works and The Pearl Residential Project.

Estimated CAM: \$8.95

Initial estimated monthly rent: \$5,069 (includes base rate + CAM + sales tax)

#### **LOCATION OVERVIEW**

Located on N. Boulevard in Tampa, just north of W. Columbus Drive and west of I-275 in the heart of Tampa Heights.





## 2915 N Blvd, Tampa, FL 33602

Additional Photos

















## 2915 N Blvd, Tampa, FL 33602

Additional Photos













Bay Street Commercial | 611 West Bay Street | Tampa, FL 33606 | 813.625.2375 | www.baystreetcommercial.com

4







### 2915 N Blvd, Tampa, FL 33602

Location Maps











### 2915 N Blvd, Tampa, FL 33602

Retailer Map











## 2915 N Blvd, Tampa, FL 33602

Aerial Map







### 2915 N Blvd, Tampa, FL 33602

Demographics Map & Report











# 2915 N Blvd, Tampa, FL 33602

#### Demographics Map & Report

| POPULATION                                                                                                                                                                           | 1 MILE                                                      | 3 MILES                                                           | 5 MILES                                                                      |
|--------------------------------------------------------------------------------------------------------------------------------------------------------------------------------------|-------------------------------------------------------------|-------------------------------------------------------------------|------------------