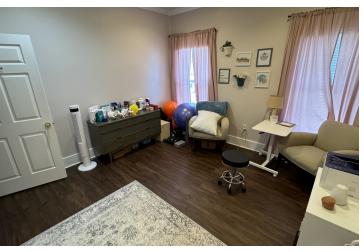

#### **PROPERTY OVERVIEW**

This high visibility 1,916 SF office is located on a signalized corner lot at N Boulevard and W. West Street. As you enter through the primary covered patio entrance, there is a large reception area with an adjacent conference room. There are 5 private perimeter offices, 2 ADA restrooms, and an open workspace, as well as a kitchenette / breakroom to the rear. The east entrance facing the parking lot has an ADA accessible ramp. This is a perfect professional / legal office offering easy access to downtown and minutes from exciting new developments in Tampa Heights such as the Tampa Armature Works and The Pearl Residential Project.

## 2915 N Blvd, Tampa, FL 33602

Additional Photos